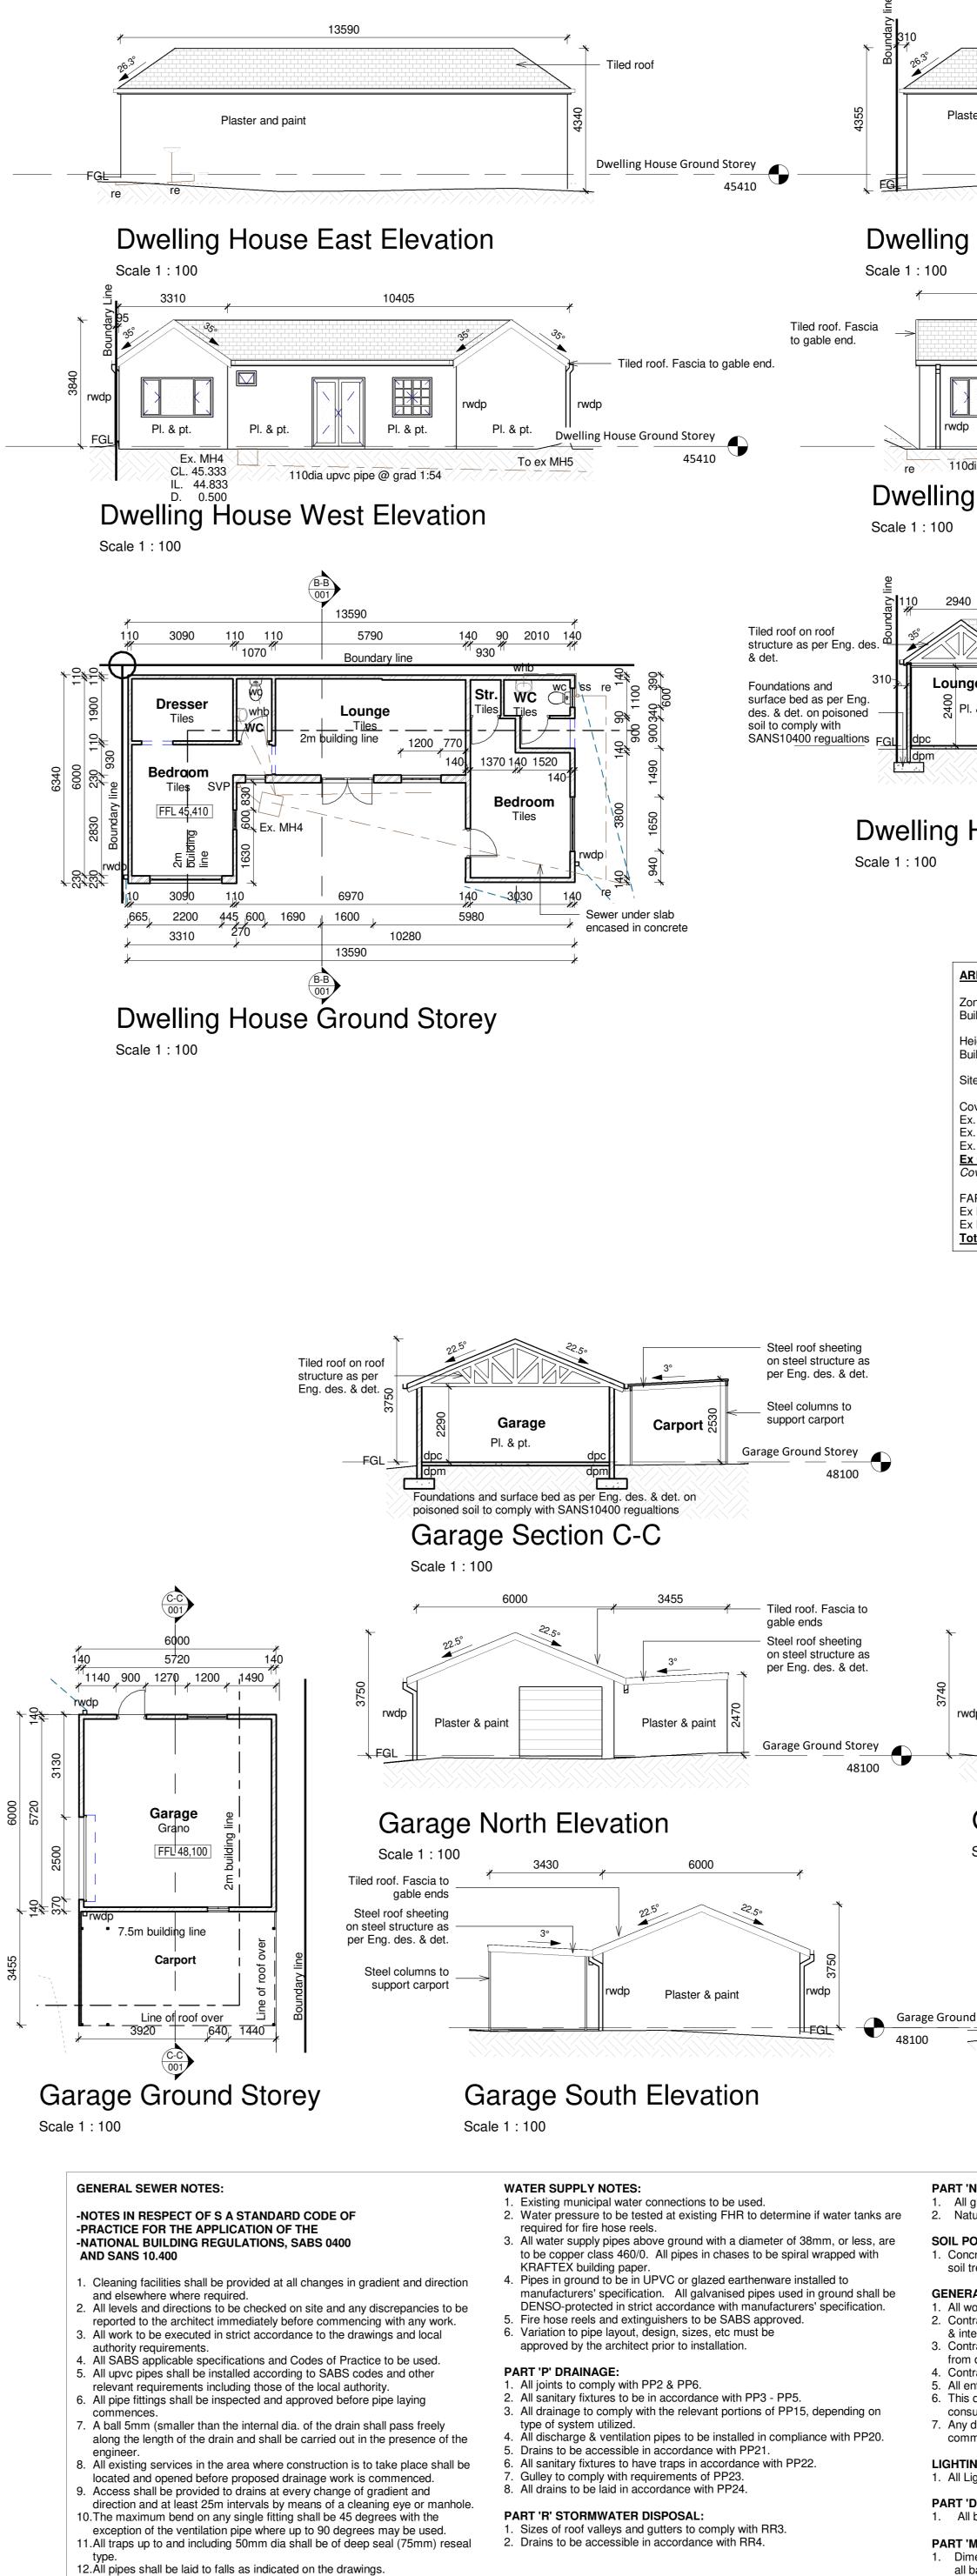

New Roo

- rwdp

|                                                                                                                                                                                                                                                                                                                                                                                                                                                                                                                                                                                                                                                                                                                                                                                                                                                                  | GENERAL NOTES:<br>1.<br>THIS DRAWING IS TO BE READ IN CONJUNCTION WITH DRAWINGS ISSUED BY CONSULTANTS OF<br>VARIOUS DISCIPLINES, IN PARTICULAR STRUCTURAL, ELECTRICAL, MECHANICAL AND WET<br>SERVICES ENGINEERS.<br>2.<br>ANY DISCREPANCIES BETWEEN DRAWING LAYOUTS ARE TO BE BROUGHT TO THE ATTENTION OF<br>THE ARCHITECTS PRIOR TO ANY WORK BEING PUT IN HAND.<br>3.<br>FIGURED DIMENSIONS ARE TO BE TAKEN IN PREFERENCE TO SCALED MEASUREMENTS AND LARGE<br>SCALE DETAIL DRAWINGS WILL SUPERSEDE SMALL SCALE GENERAL LAYOUT DRAWINGS. |
|------------------------------------------------------------------------------------------------------------------------------------------------------------------------------------------------------------------------------------------------------------------------------------------------------------------------------------------------------------------------------------------------------------------------------------------------------------------------------------------------------------------------------------------------------------------------------------------------------------------------------------------------------------------------------------------------------------------------------------------------------------------------------------------------------------------------------------------------------------------|------------------------------------------------------------------------------------------------------------------------------------------------------------------------------------------------------------------------------------------------------------------------------------------------------------------------------------------------------------------------------------------------------------------------------------------------------------------------------------------------------------------------------------------|
|                                                                                                                                                                                                                                                                                                                                                                                                                                                                                                                                                                                                                                                                                                                                                                                                                                                                  | 4.<br>CONTRACTOR AND SUBCONTRACTORS TO CHECK ALL DIMENSIONS AND LEVELS ON SITE PRIOR<br>TO ANY WORK BEING PUT IN HAND.<br>5.<br>ALL WORK ON SITE IS TO CONFORM TO GOOD BUILDING PRACTICE AND ALL RELEVANT                                                                                                                                                                                                                                                                                                                                |
| Tiled roof. Fascia to gable end.                                                                                                                                                                                                                                                                                                                                                                                                                                                                                                                                                                                                                                                                                                                                                                                                                                 | REVISION NOTES       No     Date   Description                                                                                                                                                                                                                                                                                                                                                                                                                                                                                           |
| ster and paint<br>rwdp<br>Dwelling House Ground Storey<br>45410                                                                                                                                                                                                                                                                                                                                                                                                                                                                                                                                                                                                                                                                                                                                                                                                  | A 2023-02-01 Submitted to AMAFA                                                                                                                                                                                                                                                                                                                                                                                                                                                                                                          |
| House North Elevation                                                                                                                                                                                                                                                                                                                                                                                                                                                                                                                                                                                                                                                                                                                                                                                                                                            |                                                                                                                                                                                                                                                                                                                                                                                                                                                                                                                                          |
| g House South Elevation                                                                                                                                                                                                                                                                                                                                                                                                                                                                                                                                                                                                                                                                                                                                                                                                                                          |                                                                                                                                                                                                                                                                                                                                                                                                                                                                                                                                          |
| House Section B-B                                                                                                                                                                                                                                                                                                                                                                                                                                                                                                                                                                                                                                                                                                                                                                                                                                                |                                                                                                                                                                                                                                                                                                                                                                                                                                                                                                                                          |
| Cone:       Special Residential 900         Building Lines:       Front 5m,<br>Sides and rear 2m         Height:       Max 2 storeys         Building Classification:       Health & Beauty Clinic         Building Classification:       Health & Beauty Clinic         Site Area:       1397m <sup>2</sup> Coverage allowed:       698m <sup>2</sup> (50%)         Ex. Coverage Main Building       125m <sup>2</sup> Ex. Coverage Garage       61m <sup>2</sup> Ex. Coverage in hand       438m <sup>2</sup> Coverage in hand       N/A                                                                                                                                                                                                                                                                                                                       |                                                                                                                                                                                                                                                                                                                                                                                                                                                                                                                                          |
| ix FAR Main Building 200m²<br>x FAR Outbuilding 65m²<br><b>total EX FAR:</b> 265m² (0.18)                                                                                                                                                                                                                                                                                                                                                                                                                                                                                                                                                                                                                                                                                                                                                                        |                                                                                                                                                                                                                                                                                                                                                                                                                                                                                                                                          |
| Tiled roof. Fascia to<br>gable ends<br>Steel columns to<br>support carport<br>Haster & paint<br>Garage Ground Storey<br>48100                                                                                                                                                                                                                                                                                                                                                                                                                                                                                                                                                                                                                                                                                                                                    | Owner Name: Boho House           Owners Signature:         July           Architect on Behalf of Studio 87 Architects                                                                                                                                                                                                                                                                                                                                                                                                                    |
| Scale 1 : 100                                                                                                                                                                                                                                                                                                                                                                                                                                                                                                                                                                                                                                                                                                                                                                                                                                                    | Sign:       Lidia Breetzke       PrArch 22235         Image: Constraint of Califor of Artification       PrArch 22235         Image: Constraint of Califor of Artification       Rechitect         Studio of Artification       Architect         India Breetzke       PR. Arch - No. 22235         Obstraint       PR. Arch - No. 22235         Obstraint       PR. Arch - No. 22235         Obstraint       PR. Arch - No. 22235                                                                                                       |
| <ul> <li>'N' GLAZING:</li> <li>I glazing to comply with Part N of SANS 10.400<br/>atural ventilation of 5% of floor area</li> <li>POISONING:</li> <li>Increte floor slab reinforced with B.R.C. on PVC underlay on compacted<br/>treated with soil poison.</li> </ul>                                                                                                                                                                                                                                                                                                                                                                                                                                                                                                                                                                                            | Existing Buildings<br>Boho House                                                                                                                                                                                                                                                                                                                                                                                                                                                                                                         |
| <ul> <li>RAL NOTES:</li> <li>work to comply with SANS 10.400 &amp; L.A. by-laws.</li> <li>htractor is responsible for correct setting out of the building, all external ternal walls with particular reference to boundaries.</li> <li>htractor to locate &amp; identify existing services on site &amp; to protect these in damage throughout the duration of works</li> <li>htractor to use figured dimensions &amp; not to scale of drawings.</li> <li>entrance levels are derived by using local authorities formula.</li> <li>s drawing is to be read in conjuction with engineers &amp; approved isultants drawings.</li> <li>v discrepancies to be reported to the architects prior to work inmencing.</li> <li>TING &amp; VENTILATION:</li> <li>Lighting and Ventilation to comply with SANS 10400 Parts O and T.</li> <li>'D' PUBLIC SAFETY:</li> </ul> | PROJECT ADDRESS<br>Portion 176 of ERF 39<br>Athlone, Durban North<br>36 Kenneth Kaunda Road (Northway Rd)<br>SIZE SCALE<br>A0 As indicated Date DRAWN<br>A0 As indicated Date DRAWN<br>B<br>DRAWING NAME<br>Site Plan, Plan, Section,<br>Elevations                                                                                                                                                                                                                                                                                      |
| Il balustrading to comply with DD2<br>'M' STAIRWAYS:<br>mensions of stairways to be in compliance with MM2<br>balustrading to comply with MM3                                                                                                                                                                                                                                                                                                                                                                                                                                                                                                                                                                                                                                                                                                                    | Project No. DWG No REV A                                                                                                                                                                                                                                                                                                                                                                                                                                                                                                                 |