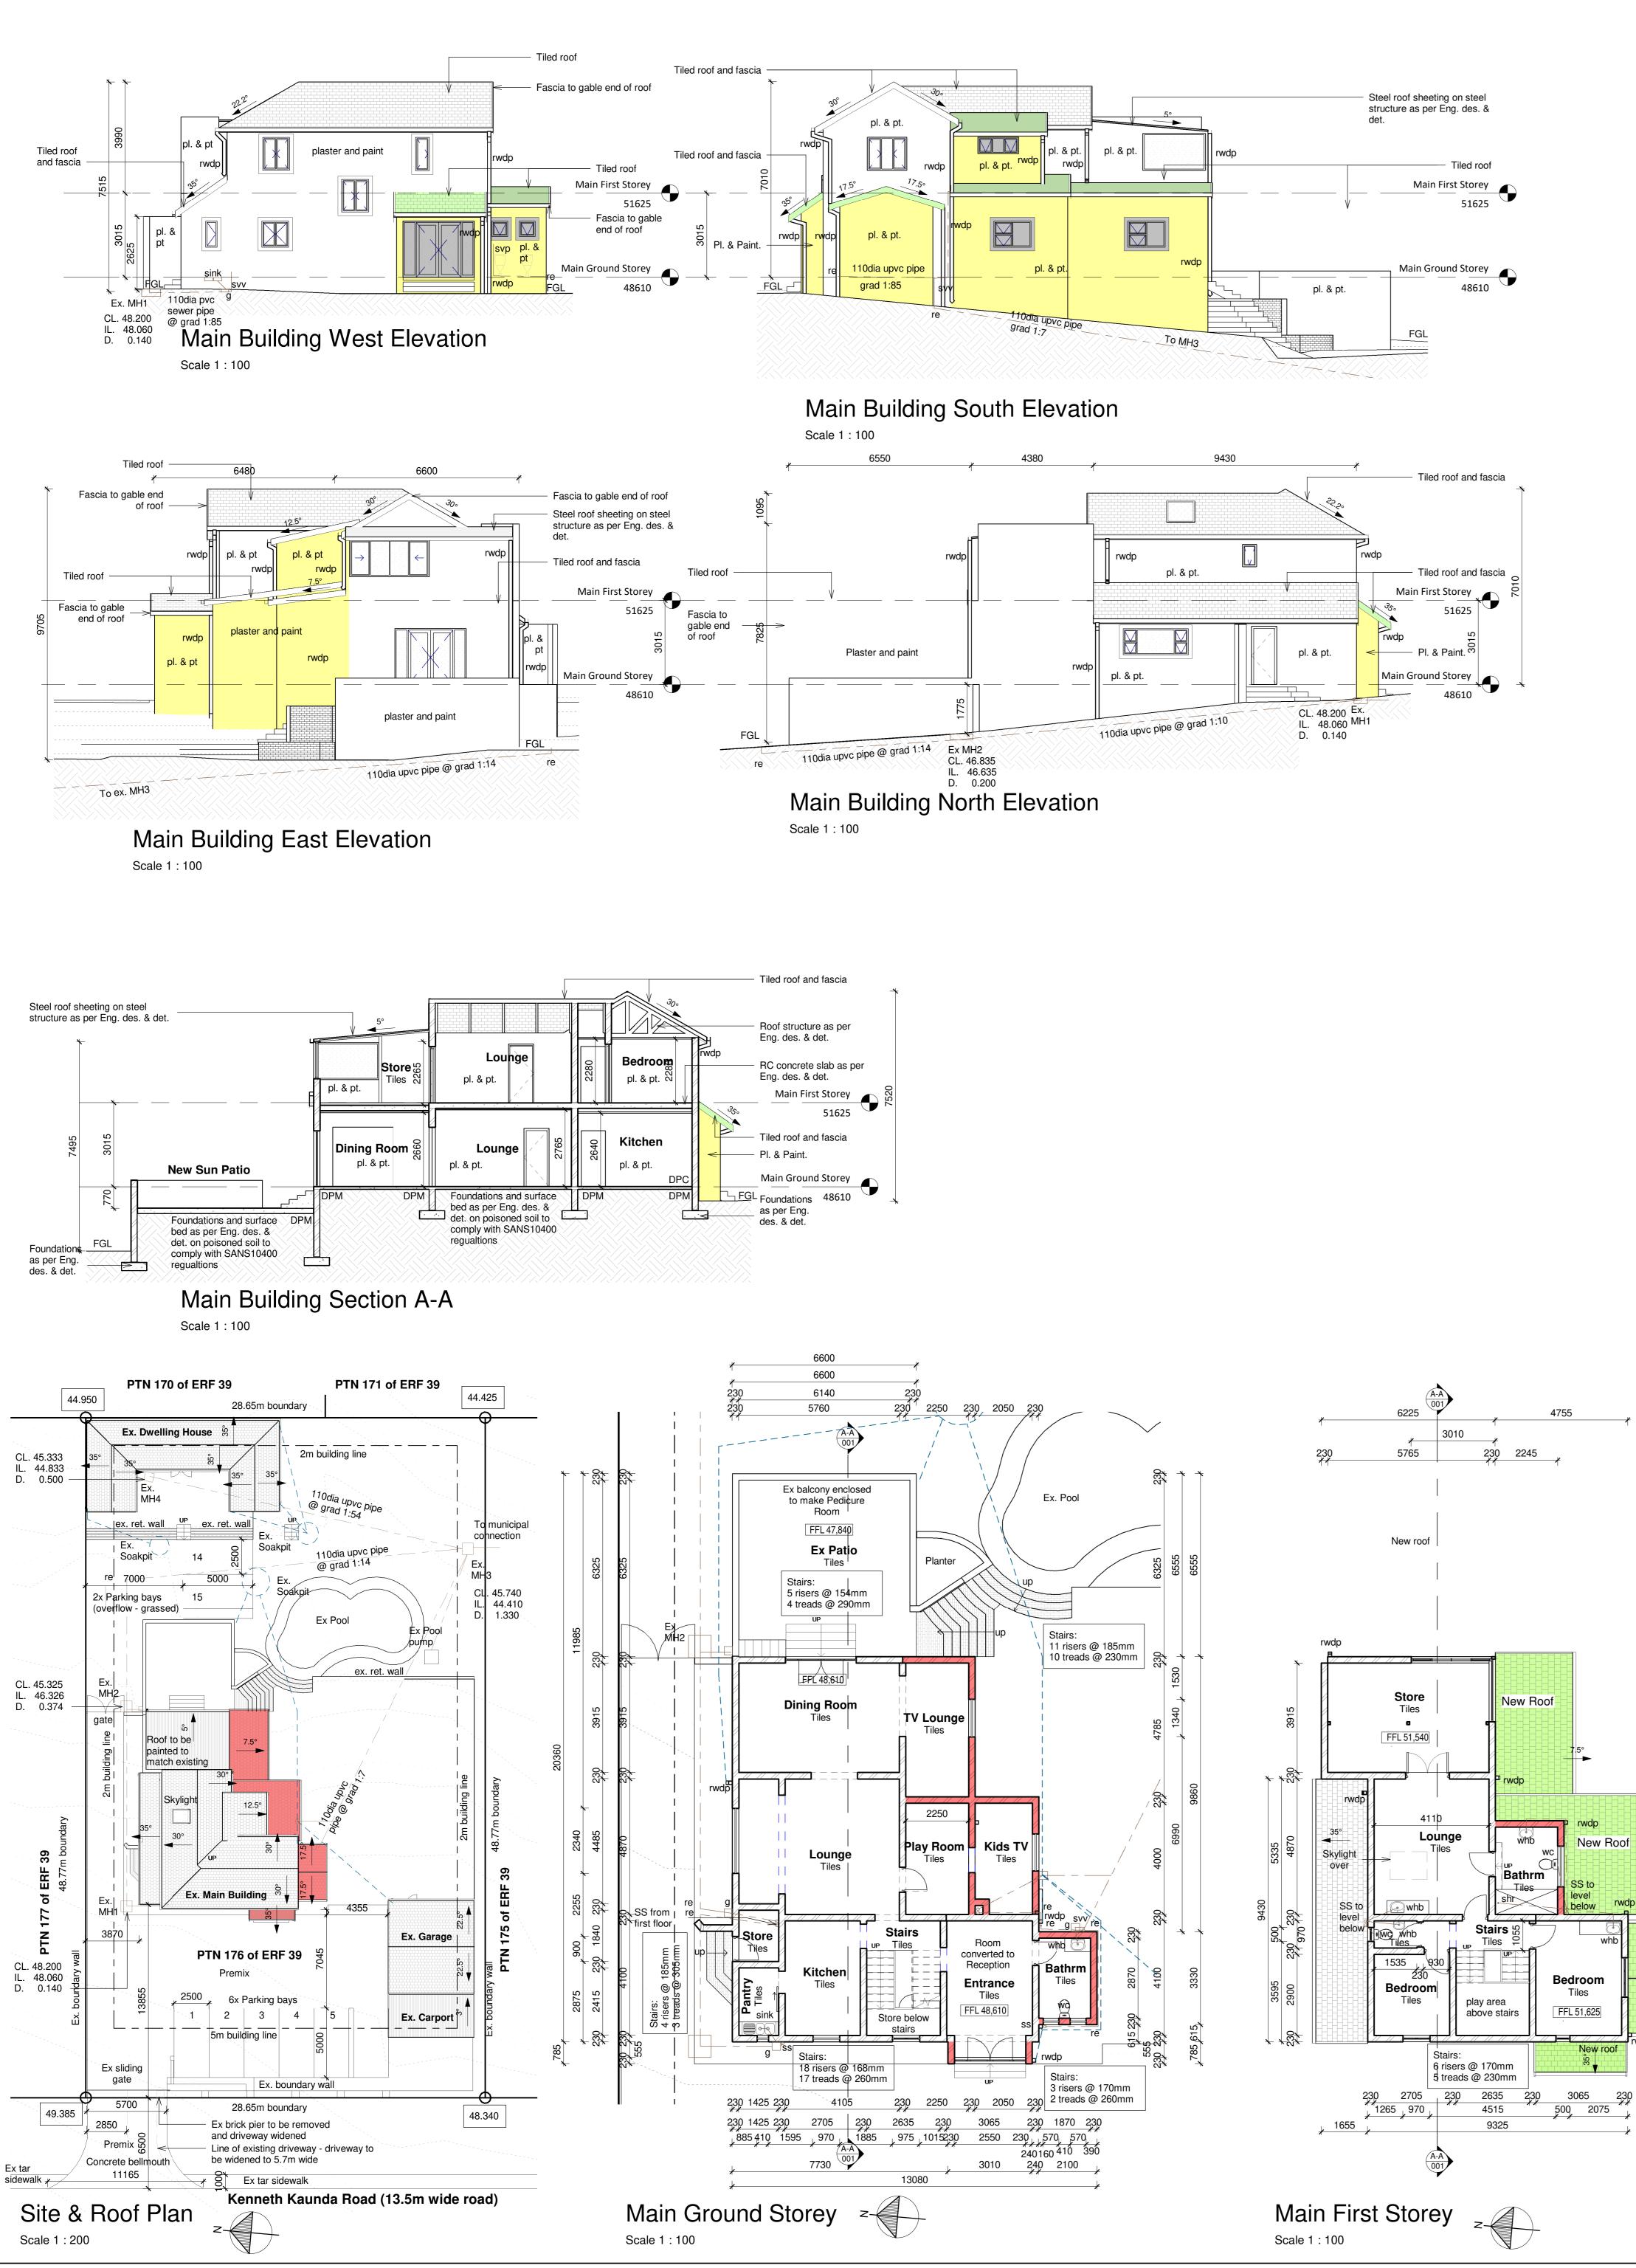

New Roo

- rwdp

|                                                                                                                                                                                                                                                                                                                                                                                                                                                                                                                                                                                                                                                                                                                                                                                                                                                                  | GENERAL NOTES:<br>1.<br>THIS DRAWING IS TO BE READ IN CONJUNCTION WITH DRAWINGS ISSUED BY CONSULTANTS OF<br>VARIOUS DISCIPLINES, IN PARTICULAR STRUCTURAL, ELECTRICAL, MECHANICAL AND WET<br>SERVICES ENGINEERS.<br>2.<br>ANY DISCREPANCIES BETWEEN DRAWING LAYOUTS ARE TO BE BROUGHT TO THE ATTENTION OF<br>THE ARCHITECTS PRIOR TO ANY WORK BEING PUT IN HAND.<br>3.<br>FIGURED DIMENSIONS ARE TO BE TAKEN IN PREFERENCE TO SCALED MEASUREMENTS AND LARGE<br>SCALE DETAIL DRAWINGS WILL SUPERSEDE SMALL SCALE GENERAL LAYOUT DRAWINGS. |
|------------------------------------------------------------------------------------------------------------------------------------------------------------------------------------------------------------------------------------------------------------------------------------------------------------------------------------------------------------------------------------------------------------------------------------------------------------------------------------------------------------------------------------------------------------------------------------------------------------------------------------------------------------------------------------------------------------------------------------------------------------------------------------------------------------------------------------------------------------------|------------------------------------------------------------------------------------------------------------------------------------------------------------------------------------------------------------------------------------------------------------------------------------------------------------------------------------------------------------------------------------------------------------------------------------------------------------------------------------------------------------------------------------------|
|                                                                                                                                                                                                                                                                                                                                                                                                                                                                                                                                                                                                                                                                                                                                                                                                                                                                  | 4.<br>CONTRACTOR AND SUBCONTRACTORS TO CHECK ALL DIMENSIONS AND LEVELS ON SITE PRIOR<br>TO ANY WORK BEING PUT IN HAND.<br>5.<br>ALL WORK ON SITE IS TO CONFORM TO GOOD BUILDING PRACTICE AND ALL RELEVANT                                                                                                                                                                                                                                                                                                                                |
| Tiled roof. Fascia to gable end.                                                                                                                                                                                                                                                                                                                                                                                                                                                                                                                                                                                                                                                                                                                                                                                                                                 | REVISION NOTES       No     Date   Description                                                                                                                                                                                                                                                                                                                                                                                                                                                                                           |
| ster and paint<br>rwdp<br>Dwelling House Ground Storey<br>45410                                                                                                                                                                                                                                                                                                                                                                                                                                                                                                                                                                                                                                                                                                                                                                                                  | A 2023-02-01 Submitted to AMAFA                                                                                                                                                                                                                                                                                                                                                                                                                                                                                                          |
| House North Elevation                                                                                                                                                                                                                                                                                                                                                                                                                                                                                                                                                                                                                                                                                                                                                                                                                                            |                                                                                                                                                                                                                                                                                                                                                                                                                                                                                                                                          |
| g House South Elevation                                                                                                                                                                                                                                                                                                                                                                                                                                                                                                                                                                                                                                                                                                                                                                                                                                          |                                                                                                                                                                                                                                                                                                                                                                                                                                                                                                                                          |
| House Section B-B                                                                                                                                                                                                                                                                                                                                                                                                                                                                                                                                                                                                                                                                                                                                                                                                                                                |                                                                                                                                                                                                                                                                                                                                                                                                                                                                                                                                          |
| Cone:       Special Residential 900         Building Lines:       Front 5m,<br>Sides and rear 2m         Height:       Max 2 storeys         Building Classification:       Health & Beauty Clinic         Building Classification:       Health & Beauty Clinic         Site Area:       1397m <sup>2</sup> Coverage allowed:       698m <sup>2</sup> (50%)         Ex. Coverage Main Building       125m <sup>2</sup> Ex. Coverage Garage       61m <sup>2</sup> Ex. Coverage in hand       438m <sup>2</sup> Coverage in hand       N/A                                                                                                                                                                                                                                                                                                                       |                                                                                                                                                                                                                                                                                                                                                                                                                                                                                                                                          |
| ix FAR Main Building 200m²<br>x FAR Outbuilding 65m²<br><b>total EX FAR:</b> 265m² (0.18)                                                                                                                                                                                                                                                                                                                                                                                                                                                                                                                                                                                                                                                                                                                                                                        |                                                                                                                                                                                                                                                                                                                                                                                                                                                                                                                                          |
| Tiled roof. Fascia to<br>gable ends<br>Steel columns to<br>support carport<br>Haster & paint<br>Garage Ground Storey<br>48100                                                                                                                                                                                                                                                                                                                                                                                                                                                                                                                                                                                                                                                                                                                                    | Owner Name: Boho House           Owners Signature:         July           Architect on Behalf of Studio 87 Architects                                                                                                                                                                                                                                                                                                                                                                                                                    |
| Scale 1 : 100                                                                                                                                                                                                                                                                                                                                                                                                                                                                                                                                                                                                                                                                                                                                                                                                                                                    | Sign:       Lidia Breetzke       PrArch 22235         Image: Constraint of Califor of Artification       PrArch 22235         Image: Constraint of Califor of Artification       Rechitect         Studio of Artification       Architect         India Breetzke       PR. Arch - No. 22235         Obstraint       PR. Arch - No. 22235         Obstraint       PR. Arch - No. 22235         Obstraint       PR. Arch - No. 22235                                                                                                       |
| <ul> <li>'N' GLAZING:</li> <li>I glazing to comply with Part N of SANS 10.400<br/>atural ventilation of 5% of floor area</li> <li>POISONING:</li> <li>Increte floor slab reinforced with B.R.C. on PVC underlay on compacted<br/>treated with soil poison.</li> </ul>                                                                                                                                                                                                                                                                                                                                                                                                                                                                                                                                                                                            | Existing Buildings<br>Boho House                                                                                                                                                                                                                                                                                                                                                                                                                                                                                                         |
| <ul> <li>RAL NOTES:</li> <li>work to comply with SANS 10.400 &amp; L.A. by-laws.</li> <li>htractor is responsible for correct setting out of the building, all external ternal walls with particular reference to boundaries.</li> <li>htractor to locate &amp; identify existing services on site &amp; to protect these in damage throughout the duration of works</li> <li>htractor to use figured dimensions &amp; not to scale of drawings.</li> <li>entrance levels are derived by using local authorities formula.</li> <li>s drawing is to be read in conjuction with engineers &amp; approved isultants drawings.</li> <li>v discrepancies to be reported to the architects prior to work inmencing.</li> <li>TING &amp; VENTILATION:</li> <li>Lighting and Ventilation to comply with SANS 10400 Parts O and T.</li> <li>'D' PUBLIC SAFETY:</li> </ul> | PROJECT ADDRESS<br>Portion 176 of ERF 39<br>Athlone, Durban North<br>36 Kenneth Kaunda Road (Northway Rd)<br>SIZE SCALE<br>A0 As indicated Date DRAWN<br>A0 As indicated Date DRAWN<br>B<br>DRAWING NAME<br>Site Plan, Plan, Section,<br>Elevations                                                                                                                                                                                                                                                                                      |
| Il balustrading to comply with DD2<br>'M' STAIRWAYS:<br>mensions of stairways to be in compliance with MM2<br>balustrading to comply with MM3                                                                                                                                                                                                                                                                                                                                                                                                                                                                                                                                                                                                                                                                                                                    | Project No. DWG No REV A                                                                                                                                                                                                                                                                                                                                                                                                                                                                                                                 |