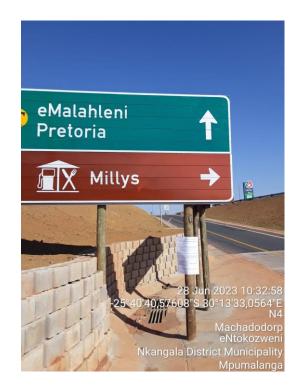

**Site Notices**: placed at Site Entranceway, before the dirt road connected to the N4 (25° 40' 40.57608"S; 30° 13' 33.0564"E)

**Site Notices**: placed at Caltex Star Stop Machado, before the dirt road connected to the N4 (25° 41' 19.13604"S; 30° 12' 45.36504"E)