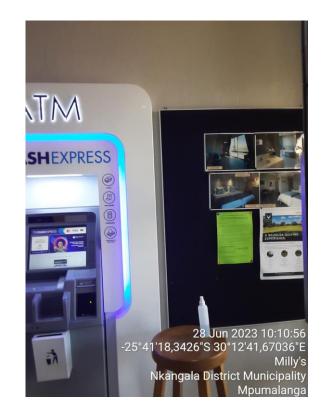

### PROOF OF SITE NOTICES (Date placed: 28-06-2023)

Site Notices: placed at Total Machado Fuel Port (25° 40' 12.66348"S; 30° 14' 13.40556"E)

5°40'12,66348"S 30

Nkangala District Mun

Mpuma

Process Notices: placed at Total Machado Fuel Port (25° 40' 12.56268"S; 30° 14' 13.16976"E)

**Site Notices**: placed at Site Entranceway, before the dirt road connected to the N4 (25° 40' 40.57608"S; 30° 13' 33.0564"E)

**Site Notices**: placed at Caltex Star Stop Machado, before the dirt road connected to the N4 (25° 41' 19.13604"S; 30° 12' 45.36504"E)

**Process Notices**: placed at Caltex Star Stop Machado, before the dirt road connected to the N4 (25° 41' 18.36096"S; 30° 12' 41.64876"E)