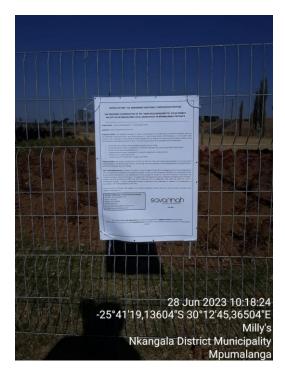

**Process Notices**: placed at Caltex Star Stop Machado, before the dirt road connected to the N4 (25° 41' 18.36096"S; 30° 12' 41.64876"E)