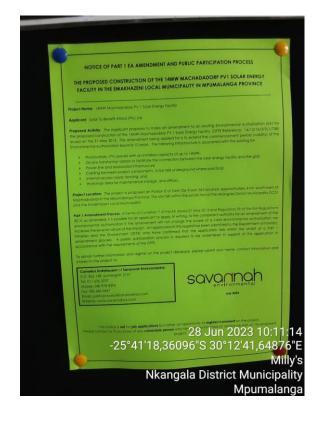

### NOTICE OF PART 1 EA AMENDMENT AND PUBLIC PARTICIPATION PROCESS

### THE PROPOSED CONSTRUCTION OF THE 14MW MACHADADORP PV1 SOLAR ENERGY FACILITY IN THE EMAKHAZENI LOCAL MUNICIPALITY IN MPUMALANGA PROVINCE

Project Name: 14MW Machadodorp PV 1 Solar Energy Facility

Applicant: Solar To Benefit Africa (Pty) Ltd

**Proposed Activity**: The Applicant proposes to make an amendment to an existing Environmental Authorisation (EA) for the proposed construction of the 14MW Machadodorp PV 1 Solar Energy Facility, (DFFE Reference: 14/12/16/3/3/1/738) issued on the 21 May 2013. The amendment being applied for is to extend the commencement period (validity) of the Environmental Authorisation beyond 10 years. The following infrastructure is associated with the existing EA:

**Project Location:** The project is proposed on Portion 8 of Farm De Kroon 363 located approximately 4 km south-west of Machadodorp in the Mpumalanga Province. The site falls within the jurisdiction of the Nkangala District Municipality DC31 and the Emakhazeni Local Municipality.

**Part 1 Amendment Process:** In terms of Condition 7 of the EA dated 21 May 2013 and Regulation 29 of the EIA Regulations 2014, as amended, it is possible for an applicant to apply, in writing, to the competent authority for an amendment of the environmental authorisation if the amendment will not change the scope of a valid environmental authorisation nor increase the level or nature of the impact. An application in this regard has been submitted to the Department of Forestry, Fisheries and the Environment (DFFE) who have confirmed that the application falls within the ambit of a Part 1 amendment process. A public participation process is required to be undertaken in support of this application in accordance with the requirements of the DFFE.