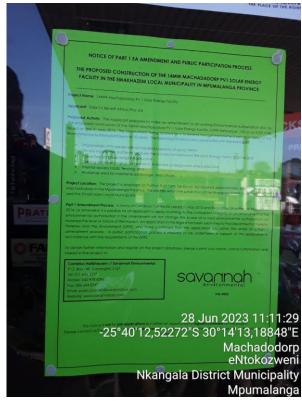

### NOTICE OF PART 1 EA AMENDMENT AND PUBLIC PARTICIPATION PROCESS

### THE PROPOSED CONSTRUCTION OF THE 14MW MACHADADORP PV1 SOLAR ENERGY FACILITY IN THE EMAKHAZENI LOCAL MUNICIPALITY IN MPUMALANGA PROVINCE

Project Name: 14MW Machadodorp PV 1 Solar Energy Facility

Applicant: Solar To Benefit Africa (Pty) Ltd

**Proposed Activity**: The Applicant proposes to make an amendment to an existing Environmental Authorisation (EA) for the proposed construction of the 14MW Machadodorp PV 1 Solar Energy Facility, (DFFE Reference: 14/12/16/3/3/1/738) issued on the 21 May 2013. The amendment being applied for is to extend the commencement period (validity) of the Environmental Authorisation beyond 10 years. The following infrastructure is associated with the existing EA:

**Project Location:** The project is proposed on Portion 8 of Farm De Kroon 363 located approximately 4 km south-west of Machadodorp in the Mpumalanga Province. The site falls within the jurisdiction of the Nkangala District Municipality DC31 and the Emakhazeni Local Municipality.

**Part 1 Amendment Process:** In terms of Condition 7 of the EA dated 21 May 2013 and Regulation 29 of the EIA Regulations 2014, as amended, it is possible for an applicant to apply, in writing, to the competent authority for an amendment of the environmental authorisation if the amendment will not change the scope of a valid environmental authorisation nor increase the level or nature of the impact. An application in this regard has been submitted to the Department of Forestry, Fisheries and the Environment (DFFE) who have confirmed that the application falls within the ambit of a Part 1 amendment process. A public participation process is required to be undertaken in support of this application in accordance with the requirements of the DFFE.

### PROOF OF SITE NOTICES (Date placed: 28-06-2023)

Site Notices: placed at Total Machado Fuel Port (25° 40' 12.66348"S; 30° 14' 13.40556"E)

5°40'12,66348"S 30

Nkangala District Mun

Mpuma

Process Notices: placed at Total Machado Fuel Port (25° 40' 12.56268"S; 30° 14' 13.16976"E)