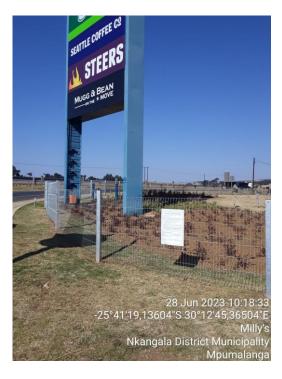

**Site Notices**: placed at Site Entranceway, before the dirt road connected to the N4 (25° 40' 40.57608"S; 30° 13' 33.0564"E)

**Site Notices**: placed at Caltex Star Stop Machado, before the dirt road connected to the N4 (25° 41' 19.13604"S; 30° 12' 45.36504"E)

**Process Notices**: placed at Caltex Star Stop Machado, before the dirt road connected to the N4 (25° 41' 18.36096"S; 30° 12' 41.64876"E)