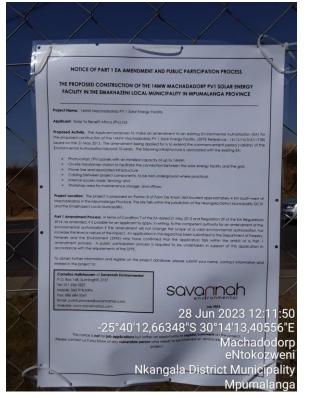

### NOTICE OF PART 1 EA AMENDMENT AND PUBLIC PARTICIPATION PROCESS

### THE PROPOSED CONSTRUCTION OF THE 14MW MACHADADORP PV1 SOLAR ENERGY FACILITY IN THE EMAKHAZENI LOCAL MUNICIPALITY IN MPUMALANGA PROVINCE

Project Name: 14MW Machadodorp PV 1 Solar Energy Facility

Applicant: Solar To Benefit Africa (Pty) Ltd

**Proposed Activity**: The Applicant proposes to make an amendment to an existing Environmental Authorisation (EA) for the proposed construction of the 14MW Machadodorp PV 1 Solar Energy Facility, (DFFE Reference: 14/12/16/3/3/1/738) issued on the 21 May 2013. The amendment being applied for is to extend the commencement period (validity) of the Environmental Authorisation beyond 10 years. The following infrastructure is associated with the existing EA:

**Project Location:** The project is proposed on Portion 8 of Farm De Kroon 363 located approximately 4 km south-west of Machadodorp in the Mpumalanga Province. The site falls within the jurisdiction of the Nkangala District Municipality DC31 and the Emakhazeni Local Municipality.

**Part 1 Amendment Process:** In terms of Condition 7 of the EA dated 21 May 2013 and Regulation 29 of the EIA Regulations 2014, as amended, it is possible for an applicant to apply, in writing, to the competent authority for an amendment of the environmental authorisation if the amendment will not change the scope of a valid environmental authorisation nor increase the level or nature of the impact. An application in this regard has been submitted to the Department of Forestry, Fisheries and the Environment (DFFE) who have confirmed that the application falls within the ambit of a Part 1 amendment process. A public participation process is required to be undertaken in support of this application in accordance with the requirements of the DFFE.

### PROOF OF SITE NOTICES (Date placed: 28-06-2023)

Site Notices: placed at Total Machado Fuel Port (25° 40' 12.66348"S; 30° 14' 13.40556"E)

5°40'12,66348"S 30

Nkangala District Mun

Mpuma

Process Notices: placed at Total Machado Fuel Port (25° 40' 12.56268"S; 30° 14' 13.16976"E)