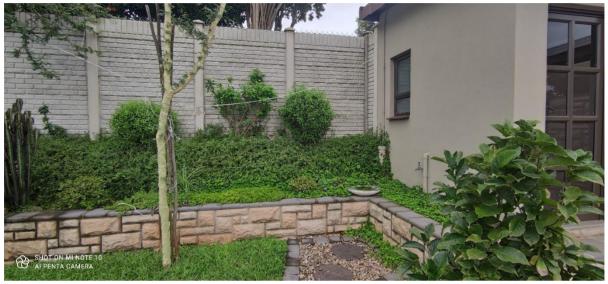

Ancillary units are found in the rear of the household with awnings as well as planters which run along the boundary wall.

The boundary wall on the Baines Road frontage bears similarity with the neighbouring boundary walls as it makes use of exposed face brick and plastered brick. This allows for the wall to be expressive while also maintaining the modest aesthetic that the rest of the street bears.

### ANNEXURE A: PICTURES OF THE EXISTING BUILDING

A1. Image illustrates the rear boundary wall with the existing planter. Existing pool deck and awning to be altered according to plans also visible

A2. Image illustrates the Baines Road facing boundary wall

A3. Image illustrates the existing planter adjacent to ancillary unit at the rear of the site

A4. Image illustrates ancilliary units as well as the awning existing over the gravel landscaping that is to be altered according to the plans attached