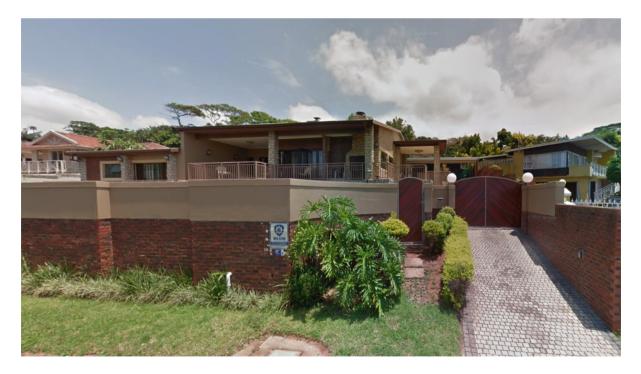

#### C3. Architectural Significance:

Considering the period of construction, the original dwelling bears the typical early Berea style construction. The original dwelling made use of general brick construction paired with face brick as the façade giving it a typical brick appearance. Construction has taken place over the years with a few internal walls being altered and windows and doors being replaced. The original roof consists of grey asbestos shingles. The house was primarily constructed of brick and mortar as this was the common construction method in the period of the 1960's.

The house bears a typical orthogonal plan with clean lines and simple room organisation. The house is composed by multiple pitched roofs at different levels

echoing the different level changes found within the house. While expressive in its façade and making use of different levels, the house still bears the resemblance of the surrounding typology by maintaining the pitched roofs and veranda. Given the site topography, the street facing façade of the house sits above the boundary wall height and is easily visible from the street. The topography and construction methods also made it possible for the house to have a basement level constructed. The rear of the house has a pool which sits elevated from the inner floor levels, again due to the changes in topography of the site.

Figure 3 Image of street elevation on Baines Road which depicts exposed face brick and plaster brick boundary wall

Figure 4 Image of the South Eastern Elevation of the property. Façade and columns of face brick with the existing pergola .