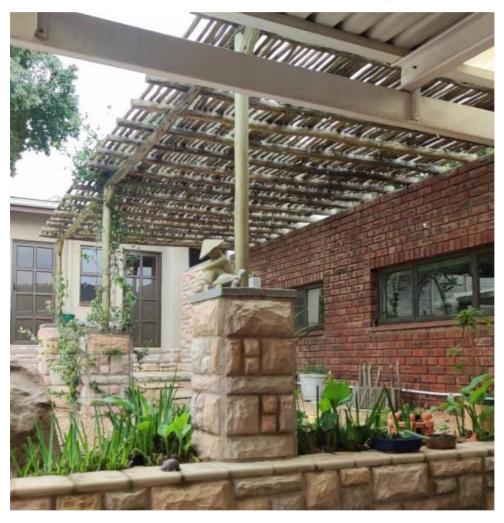

Starting at the porch, the owner had required for a new timber pergola to be installed over the existing porch This was undertaken many years ago and is not considered to be a permanent material structure. The installation of the pergola will allow for shading to be added, protecting the adjacent Existing TV Room from harsh sunlight.

Additionally, the inclusion of a well-designed pergola will improve the overall experience of the outdoor space without having to make use of any major construction methods. Another pergola is also to be located over the gravel landscaping that lies between the garage and the existing pool. These Items are minor in nature and do not alter the facades materially.

Figure 9. Image illustrates the existing pergola over the gravel landscaping.

A new awning that extends from the garage to the kitchen will also be installed. This awning is to serve the purpose of covering the walkway from the kitchen to the garage as this is currently exposed to the elements. Additionally, the new awning will provide shading to the kitchen which currently undergoes major heat gain. To construct this awning, new brick columns will have to be constructed to support the