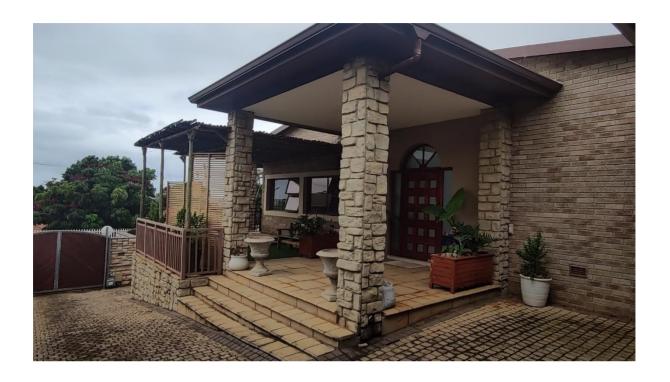

Figure 3 Image of street elevation on Baines Road which depicts exposed face brick and plaster brick boundary wall

Figure 4 Image of the South Eastern Elevation of the property. Façade and columns of face brick with the existing pergola .