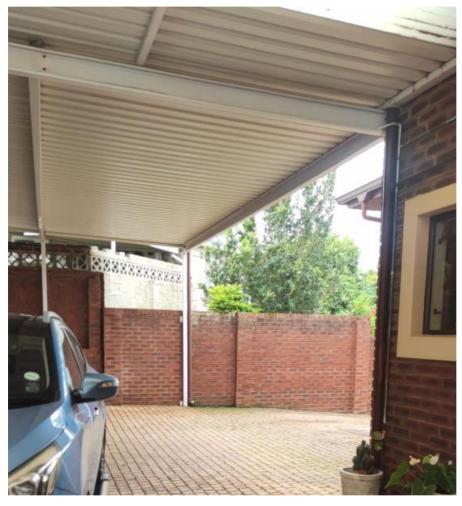

Figure 9. Image illustrates the existing pergola over the gravel landscaping.

A new awning that extends from the garage to the kitchen will also be installed. This awning is to serve the purpose of covering the walkway from the kitchen to the garage as this is currently exposed to the elements. Additionally, the new awning will provide shading to the kitchen which currently undergoes major heat gain. To construct this awning, new brick columns will have to be constructed to support the

steel columns and beams for the awnings. Beams will also be connected into the existing structures. This awning will have to extend over the current building line as anywhere else would impede access to the garage. A relaxation application has been placed to address this.

Figure 10. Image illustrates the existing awning over the garage entrance extending to the kitchen that is to be altered according to the attached plans

Lastly a new timber pool deck has been installed with an awning. The construction of this will provide a new shaded recreational space for the residents of the dwelling. The construction of this deck and awning will also extend beyond the rear building line hence the inclusion of this item in a relaxation application.