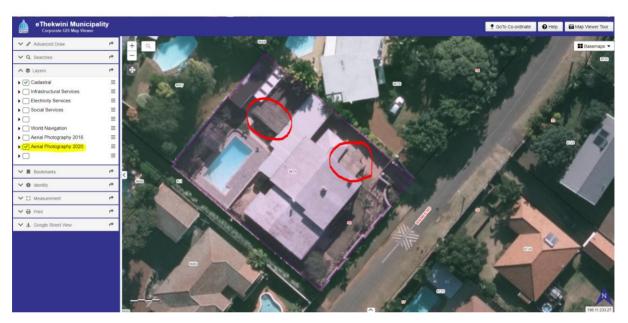

### N 1

Figure 2 Aerial map indicating view of site and the neighbouring buildings within the vicinity