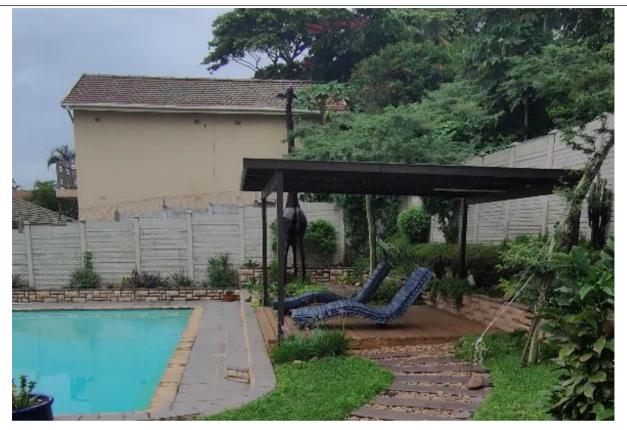

Construction of this pool deck in any other location would have impeded movement and access around the existing pool.

Figure 8. Image illustrates the existing pool deck and awning.

The plan which indicates the proposed new additions is also attached. This plan has been discussed and approved by the owners of the adjoining properties. As part of this approval process, all owners have signed the aforementioned plan as well as the mandatory relaxation documentation required by the municipality

Figure 10. Image illustrates the existing awning over the garage entrance extending to the kitchen that is to be altered according to the attached plans

Lastly a new timber pool deck has been installed with an awning. The construction of this will provide a new shaded recreational space for the residents of the dwelling. The construction of this deck and awning will also extend beyond the rear building line hence the inclusion of this item in a relaxation application.