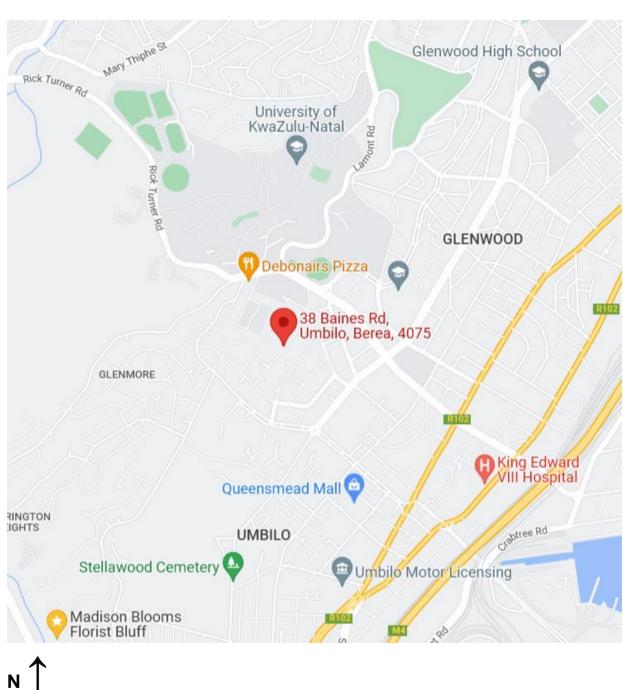

#### 1) SITE INFORMATION & LOCALITY

### N 1

Figure 2 Aerial map indicating view of site and the neighbouring buildings within the vicinity

#### **ERF Details**

ERF Size: 1 178 m<sup>2</sup> Current Zoning: Special Residential 900 Site affected by DMOSS: No Servitudes: Service and drainage at North western part of site