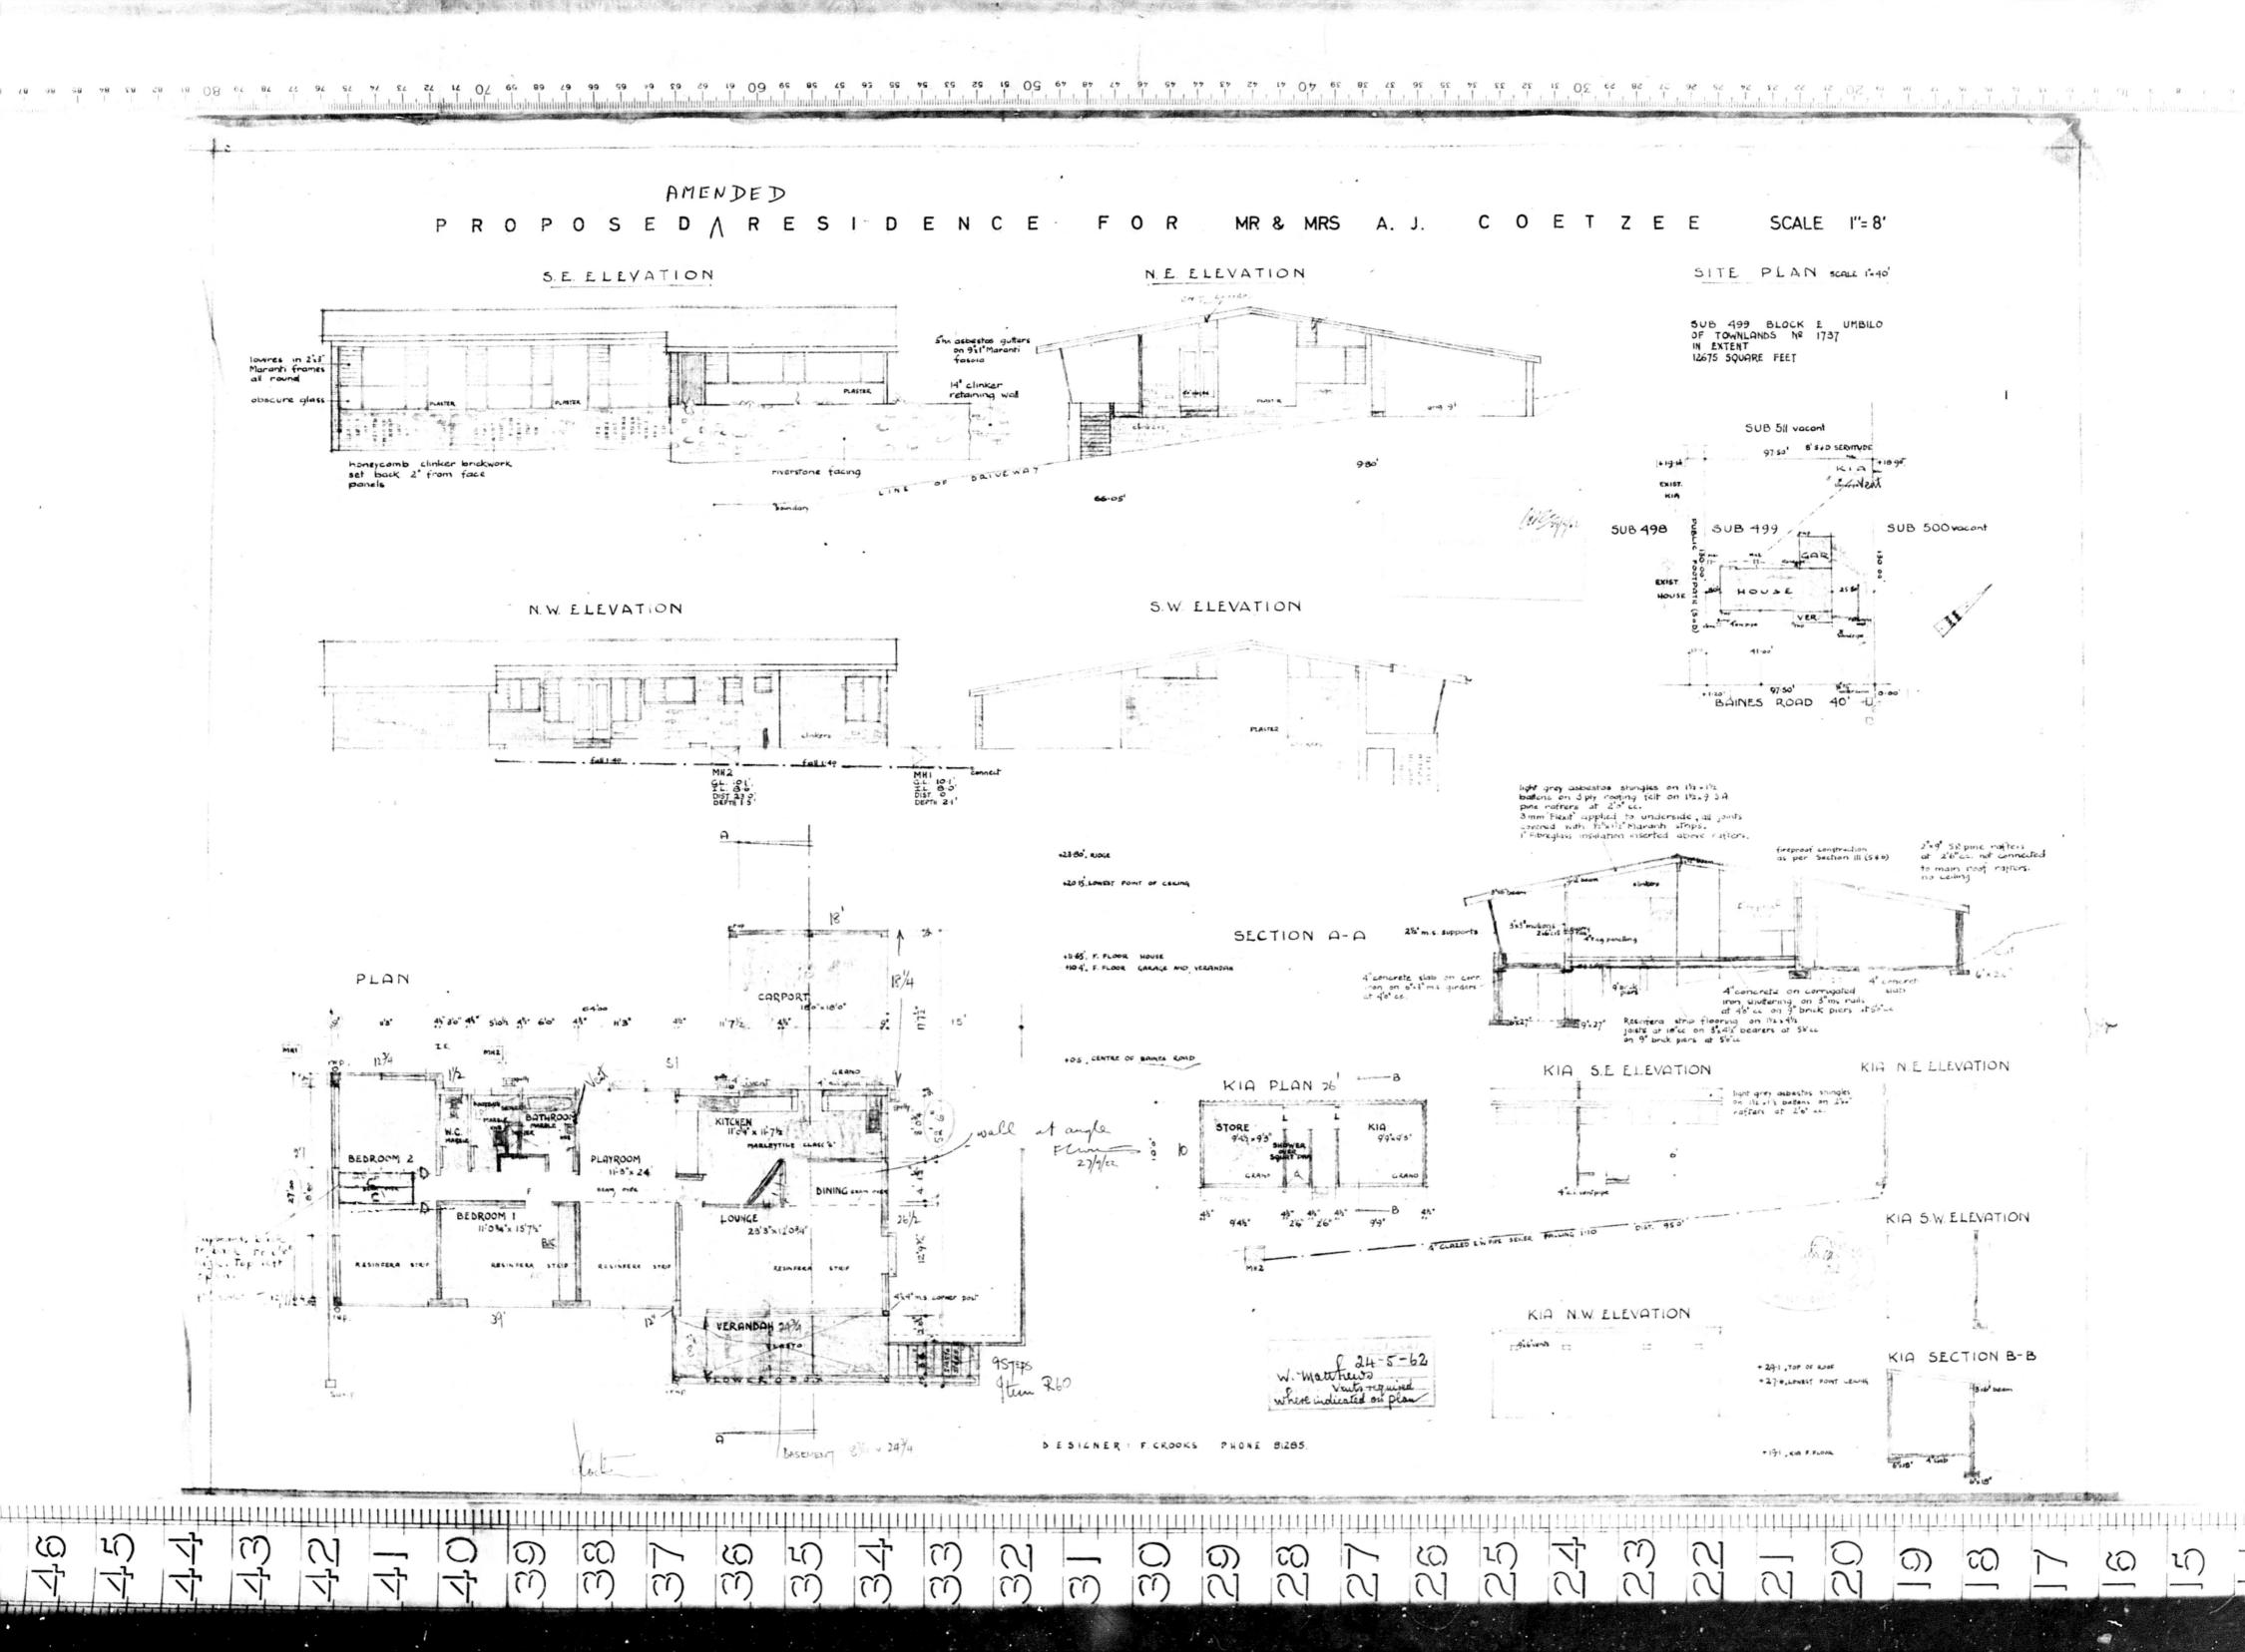

### ANNEXURE C: ORIGINAL BUILDING / EARLIEST ARCHIVED DRAWINGS FROM MUNICIPALITY

Contraction Contractor

and the second second

#### C1. Original construction date:

1962 (Extracted from Original Floor Plan)

#### C2. Historical significance:

Situated in the Northern part of Umbilo,38 Baines Road was originally constructed as a single multi-level dwelling. The house's design followed the design typologies of other dwellings in the precinct. The original dwelling unit is estimated to have been constructed in June 1962. Due to the construction date, the building has recently triggered the regulations that apply to any alterations, additions or demolition to any building older than 60 years.