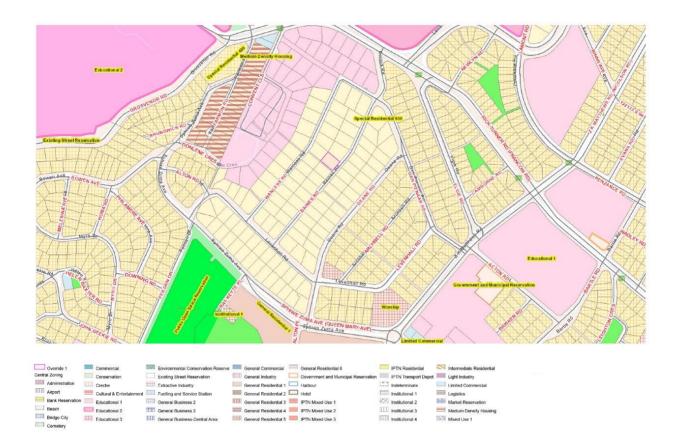

Figure 5 (page 6) Image illustrating the various properties in a 700-metre radius from the property which is located centrally on the map. The zoning is also indicated on the map with Residential Zoning in yellow and Educational Zoning in Pink.