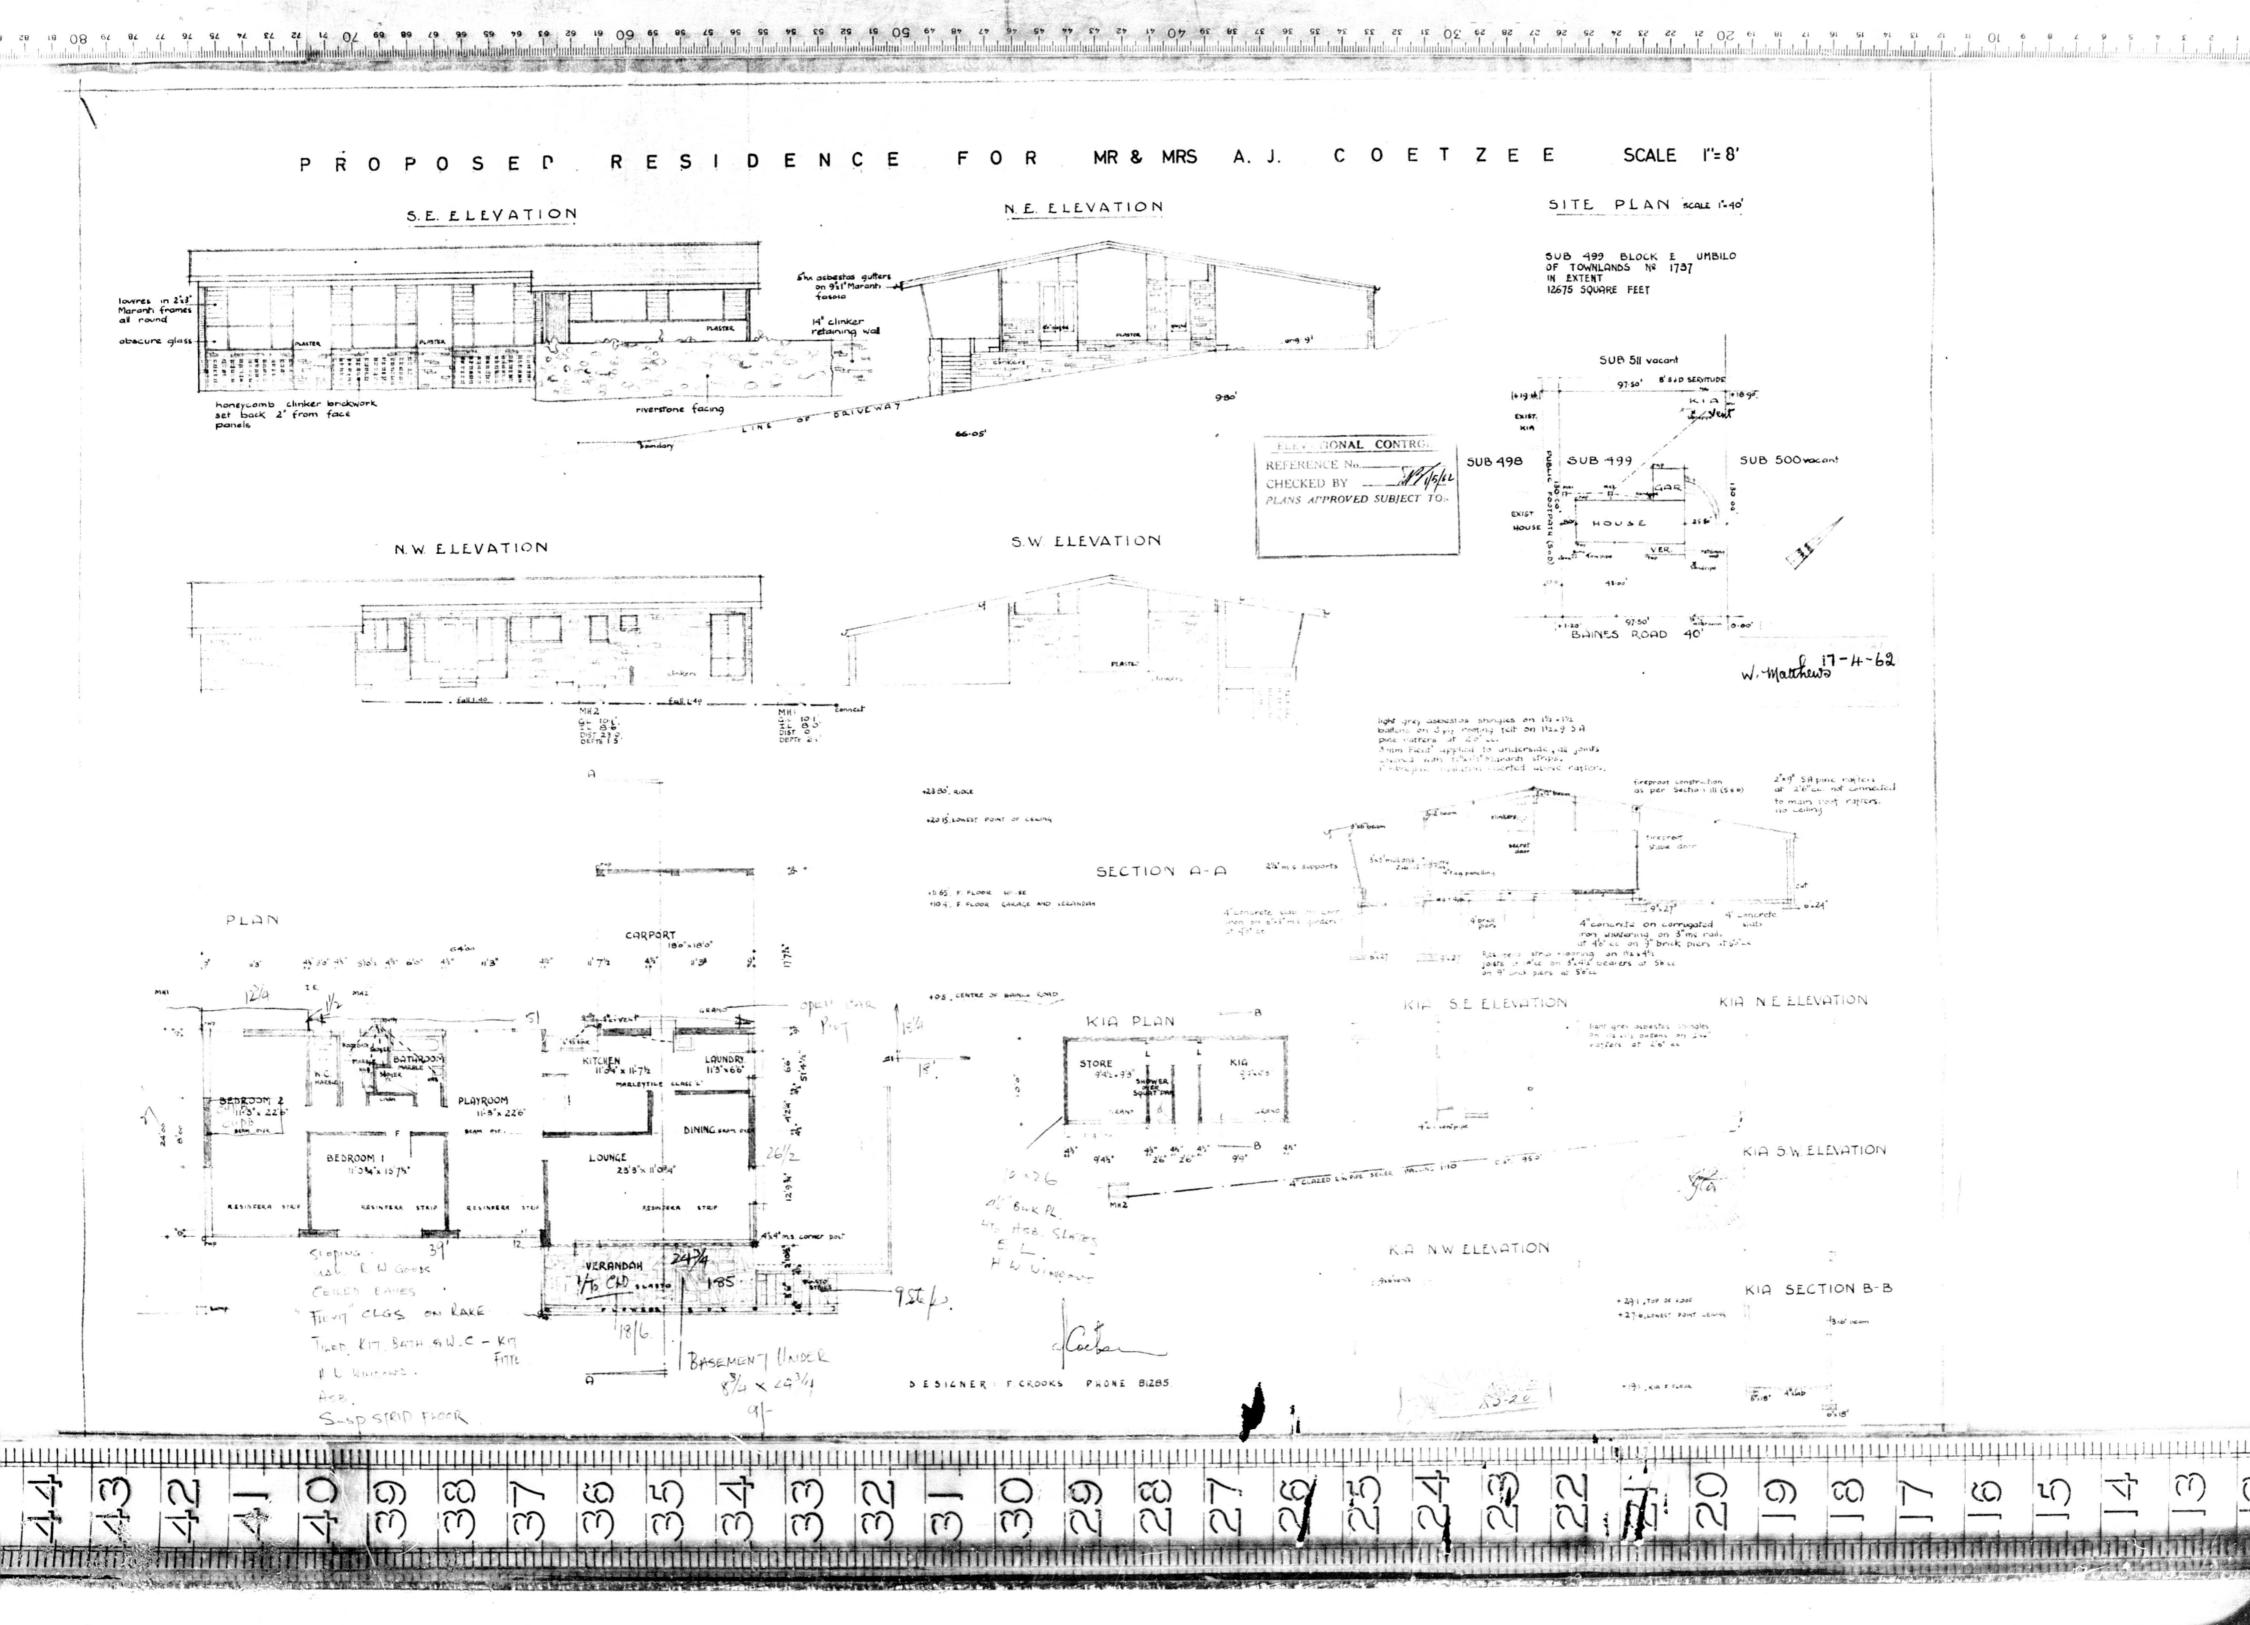

#### **D2. Motivation for Proposed Work:**

It must firstly be noted that the awnings and pergolas were built prior to the main dwelling unit triggering the general 60-year protection period. Such is reflected on the latest approved plan. The pergola, awning over pool deck and awning at the servants' quarters were previously not reflected on the latest approved plans.

Figure 6 (page 7). Image substantiates that the items were constructed prior to 2022, and therefore would not have been applicable to the general 60-year protection as they are existing.

Annexures C and D show that the building has undergone various changes through additions and alterations. These changes were both for aesthetic and functional purposes. The proposed works now are to address functional concerns. The existing kitchen faces the early easterly light and this causes major heat gain into the space. Furthermore, the walk from the garage to the main house would be uncovered and open to the elements. Therefore, the client wishes to remove the existing two awnings between the main dwelling unit and garage, then install a new awning and extend the existing roof to serve as both a shading device and a protection against the elements. Evidently, the placement of any structural members on existing driveway would impede access to the existing garage, the proposed elements will

have to be placed over the side space, ensuring nothing impedes vehicular movement through site.

Figure 7 (page 7). Image illustrates the current poor condition of the roof sheeting which is to be replaced in accordance to the attached plans.

The existing roofing is to be replaced due to the current poor condition of the roof sheeting. The new proposed sheeting is to be Saflock 700 Roof sheeting which is to be placed on the existing roof members with new aluminium gutters installed.

Construction of this pool deck in any other location would have impeded movement and access around the existing pool.

Figure 8. Image illustrates the existing pool deck and awning.

The plan which indicates the proposed new additions is also attached. This plan has been discussed and approved by the owners of the adjoining properties. As part of this approval process, all owners have signed the aforementioned plan as well as the mandatory relaxation documentation required by the municipality