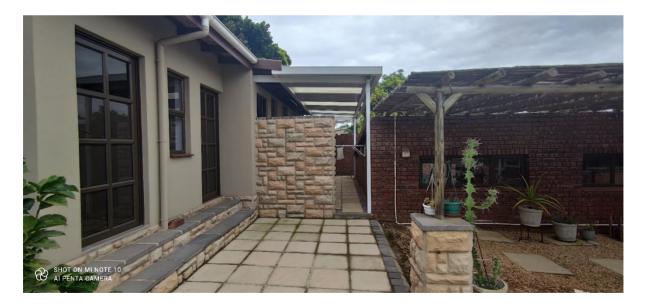

Figure 9. Image illustrates the existing pergola over the gravel landscaping.

A new awning that extends from the garage to the kitchen will also be installed. This awning is to serve the purpose of covering the walkway from the kitchen to the garage as this is currently exposed to the elements. Additionally, the new awning will provide shading to the kitchen which currently undergoes major heat gain. To construct this awning, new brick columns will have to be constructed to support the

steel columns and beams for the awnings. Beams will also be connected into the existing structures. This awning will have to extend over the current building line as anywhere else would impede access to the garage. A relaxation application has been placed to address this.

A5. Image illustrates the service passage between the garage and boundary wall