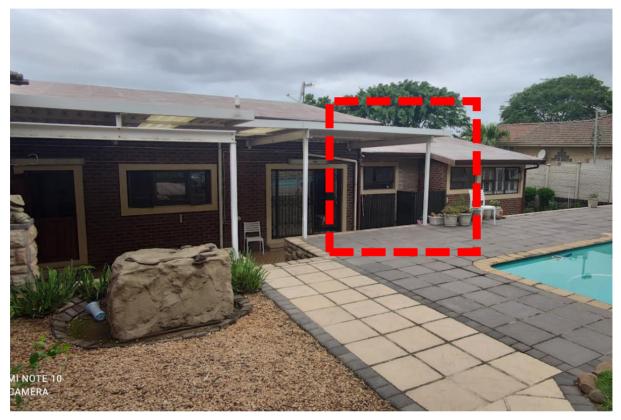

Figure 6 (page 7). Image substantiates that the items were constructed prior to 2022, and therefore would not have been applicable to the general 60-year protection as they are existing.

Annexures C and D show that the building has undergone various changes through additions and alterations. These changes were both for aesthetic and functional purposes. The proposed works now are to address functional concerns. The existing kitchen faces the early easterly light and this causes major heat gain into the space. Furthermore, the walk from the garage to the main house would be uncovered and open to the elements. Therefore, the client wishes to remove the existing two awnings between the main dwelling unit and garage, then install a new awning and extend the existing roof to serve as both a shading device and a protection against the elements. Evidently, the placement of any structural members on existing driveway would impede access to the existing garage, the proposed elements will