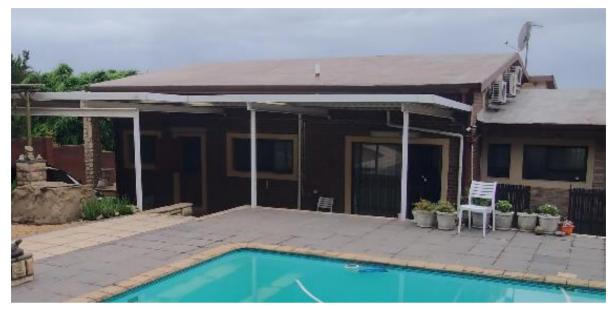

Construction of this pool deck in any other location would have impeded movement and access around the existing pool.

Figure 8. Image illustrates the existing pool deck and awning.

The plan which indicates the proposed new additions is also attached. This plan has been discussed and approved by the owners of the adjoining properties. As part of this approval process, all owners have signed the aforementioned plan as well as the mandatory relaxation documentation required by the municipality

Figure 10. Image illustrates the existing awning over the garage entrance extending to the kitchen that is to be altered according to the attached plans

Lastly a new timber pool deck has been installed with an awning. The construction of this will provide a new shaded recreational space for the residents of the dwelling. The construction of this deck and awning will also extend beyond the rear building line hence the inclusion of this item in a relaxation application.