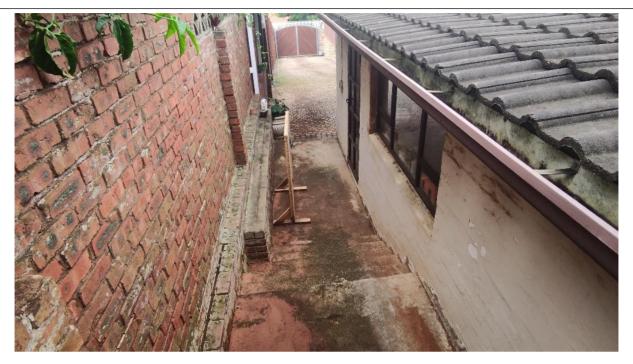

nclusion

This report is intended to illustrate the motivation for the alteration and additions to the existing structures located on the site (38 Baines Road). Based on the finding illustrated in the report, we hope that AMAFA will view the application in a positive light.



### ANNEXURE A: PICTURES OF THE EXISTING BUILDING





A1. Image illustrates the rear boundary wall with the existing planter. Existing pool deck and awning to be altered according to plans also visible



A2. Image illustrates the Baines Road facing boundary wall





A3. Image illustrates the existing planter adjacent to ancillary unit at the rear of the site



A4. Image illustrates ancilliary units as well as the awning existing over the gravel landscaping that is to be altered according to the plans attached





A5. Image illustrates the service passage between the garage and boundary wall



### ANNEXURE B: PICTURES OF THE PROPERTY SURROUNDINGS





B1. Image illustrates the a neighbouring dwelling opposite the main house. The house boundary walls bears little to no architectural similarity



B2. Image illustrates the a neighbouring dwelling to the right of the main house. The house boundary walls bears little to no architectural similarity





B3. Image illustrates the a neighbouring dwelling to the right of the main house. The house boundary walls bears little to no architectural similarity



B4. Image illustrates the a neighbouring dwelling opposite the main house. The house boundary walls bears little to no architectural similarity



### ANNEXURE C: ORIGINAL BUILDING / EARLIEST ARCHIVED