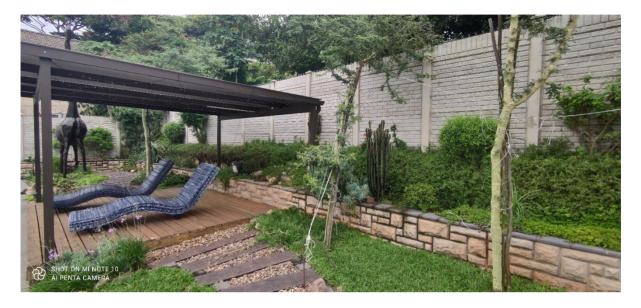

Construction of this pool deck in any other location would have impeded movement and access around the existing pool.

Figure 8. Image illustrates the existing pool deck and awning.

The plan which indicates the proposed new additions is also attached. This plan has been discussed and approved by the owners of the adjoining properties. As part of this approval process, all owners have signed the aforementioned plan as well as the mandatory relaxation documentation required by the municipality

Additionally, the inclusion of a well-designed pergola will improve the overall experience of the outdoor space without having to make use of any major construction methods. Another pergola is also to be located over the gravel landscaping that lies between the garage and the existing pool. These Items are minor in nature and do not alter the facades materially.

Figure 9. Image illustrates the existing pergola over the gravel landscaping.

A new awning that extends from the garage to the kitchen will also be installed. This awning is to serve the purpose of covering the walkway from the kitchen to the garage as this is currently exposed to the elements. Additionally, the new awning will provide shading to the kitchen which currently undergoes major heat gain. To construct this awning, new brick columns will have to be constructed to support the