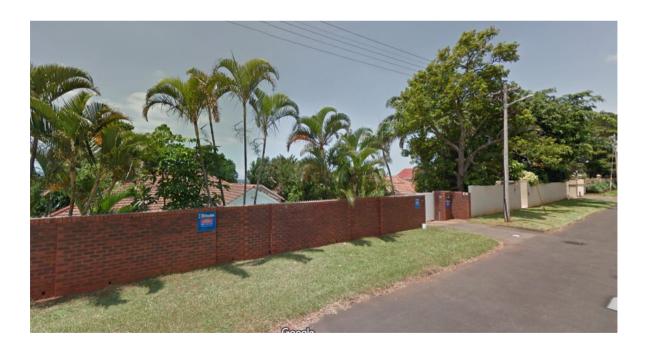

Ancillary units are found in the rear of the household with awnings as well as planters which run along the boundary wall.

The boundary wall on the Baines Road frontage bears similarity with the neighbouring boundary walls as it makes use of exposed face brick and plastered brick. This allows for the wall to be expressive while also maintaining the modest aesthetic that the rest of the street bears.

Figure 3 Image of street elevation on Baines Road which depicts exposed face brick and plaster brick boundary wall

Figure 4 Image of the South Eastern Elevation of the property. Façade and columns of face brick with the existing pergola .