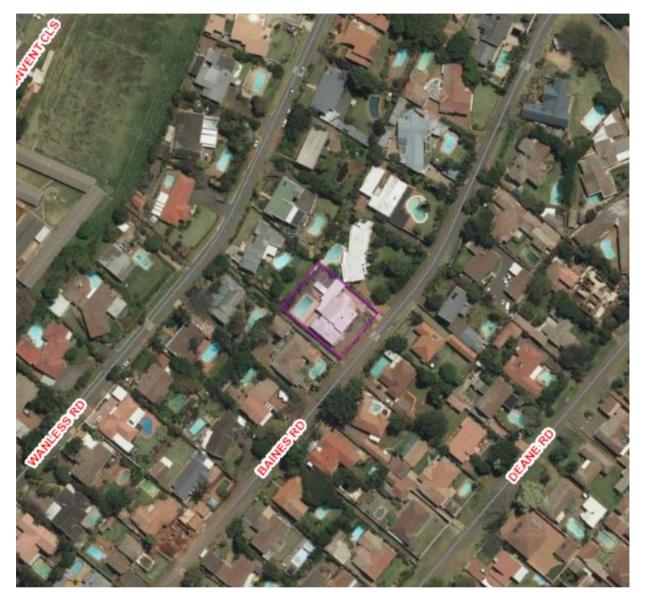

Figure 3 Image of street elevation on Baines Road which depicts exposed face brick and plaster brick boundary wall

Figure 4 Image of the South Eastern Elevation of the property. Façade and columns of face brick with the existing pergola .