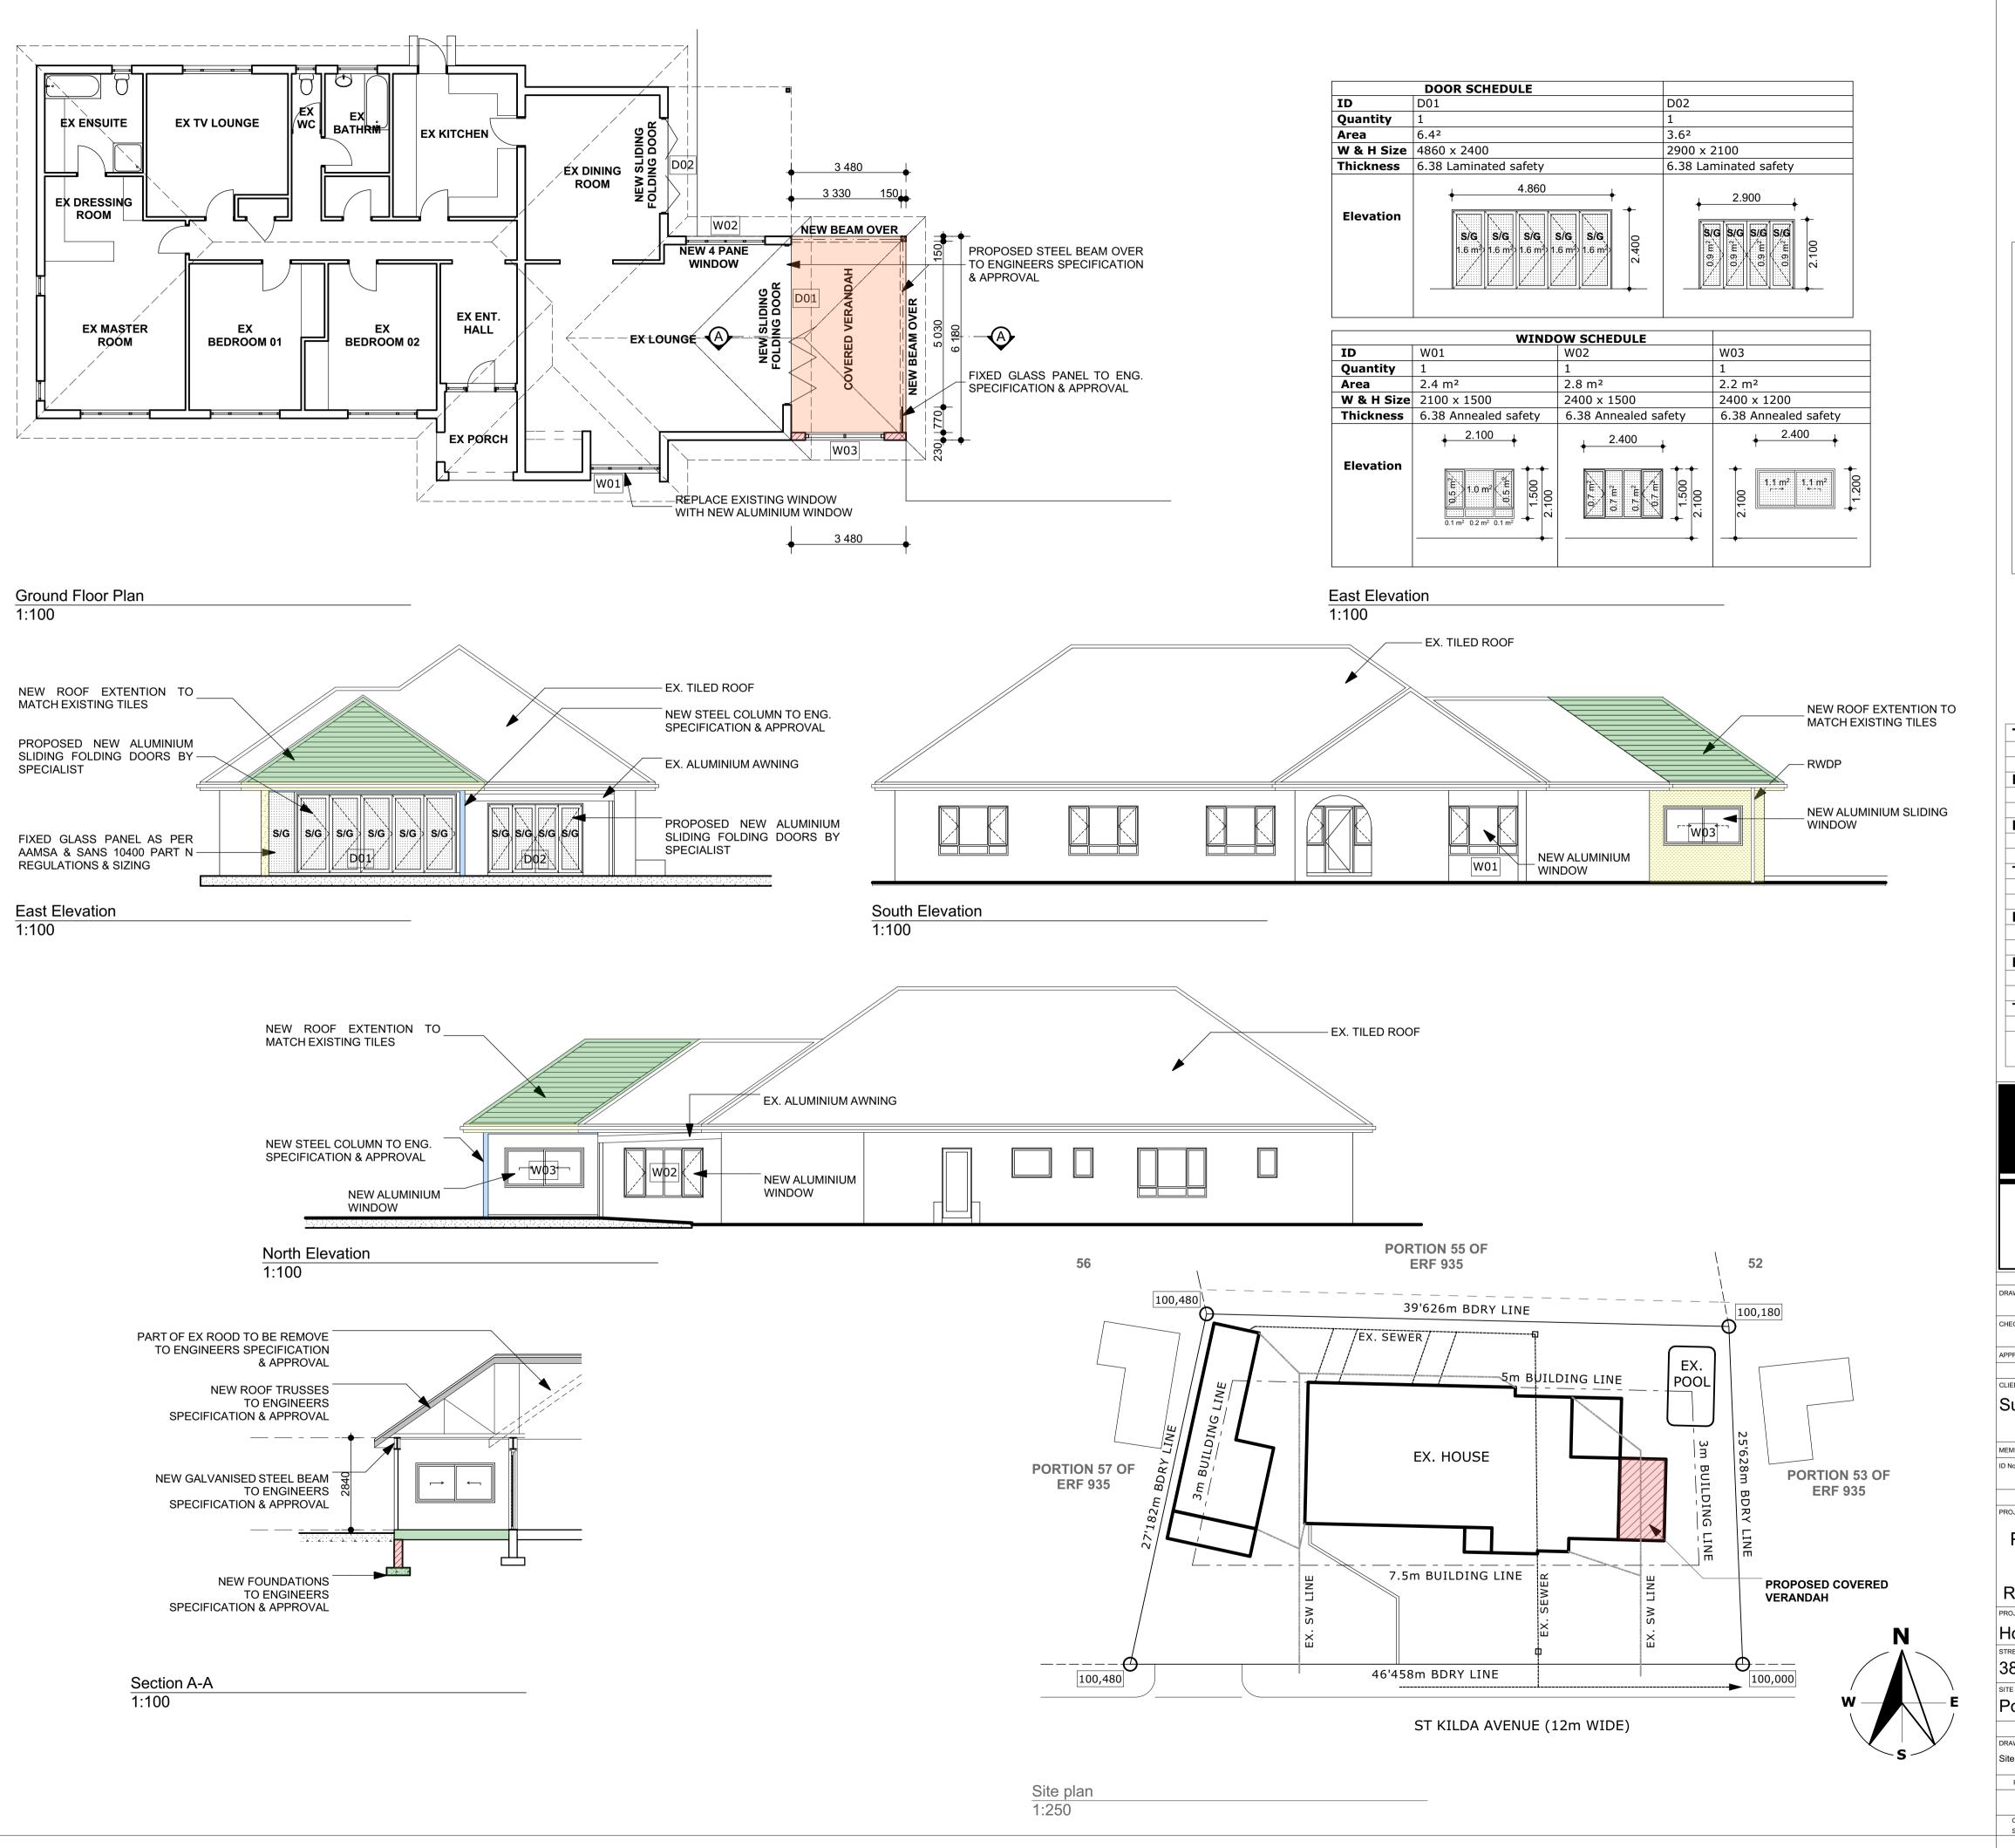

| Roo<br>-                                                                                                                                                       | CONCRETE TILES ON 38×                                                                     |                    | BATTENS                                                               |  |
|----------------------------------------------------------------------------------------------------------------------------------------------------------------|-------------------------------------------------------------------------------------------|--------------------|-----------------------------------------------------------------------|--|
|                                                                                                                                                                | ON TRUSSES BY SPECIAL<br>APPOINTED                                                        | LIST TO BE         |                                                                       |  |
| Exterior Walls - ALL EXTERNAL NEW WALLS TO BE 230mm BRICKWORK PLASTERED & PAINTED TO                                                                           |                                                                                           |                    |                                                                       |  |
| MATCH EXISTING Internal Walls                                                                                                                                  |                                                                                           |                    |                                                                       |  |
| <ul> <li>PLASTERED SURFACES TO BE MIN 10mm<br/>THICK SAND &amp; CEMENT PLASTER WITH PAINT<br/>FINISH TO OWNERS SPECIFICATION.</li> </ul>                       |                                                                                           |                    |                                                                       |  |
| <ul> <li>Windows &amp; Doors</li> <li>ALL WINDOWS AND DOORS TO ALUMINIUM<br/>FRAMES TO OWNERS SPECIFICATION AND<br/>APPROVAL TO MATCH EXISTING</li> </ul>      |                                                                                           |                    |                                                                       |  |
| -                                                                                                                                                              | <b>ICTURAL STEEL BEA</b><br>STRUCTURAL STEEL BEA<br>TO ENGINEERS DETAIL 8                 |                    |                                                                       |  |
| G                                                                                                                                                              | LAZING NOTE:                                                                              |                    |                                                                       |  |
| 6                                                                                                                                                              | .38MM LAMINATED SA<br>CCORDANCE WITH SA                                                   |                    | SS IN                                                                 |  |
| S                                                                                                                                                              | ANS 10400 + AAMSA F                                                                       | REGULATIO          | ON                                                                    |  |
| тот                                                                                                                                                            | AL AREA OF SITE                                                                           | 112                | 4.00 m²                                                               |  |
|                                                                                                                                                                |                                                                                           | 2                  | <b>21.50m<sup>2</sup></b>                                             |  |
| EXIS                                                                                                                                                           | BUILDING<br>TING COVERAGE                                                                 |                    | 21.50 m <sup>2</sup><br>0 m <sup>2</sup><br>46.7 m <sup>2</sup>       |  |
|                                                                                                                                                                | LING<br>BUILDING<br>AL COVERAGE                                                           | 42                 | 804.48 m <sup>2</sup><br>.22.00 m <sup>2</sup><br>8.20 m <sup>2</sup> |  |
|                                                                                                                                                                |                                                                                           |                    |                                                                       |  |
|                                                                                                                                                                | POSED F.A.R.<br>LING GROUND FLOOR                                                         |                    | 0.00 m <sup>2</sup><br>0.00 m <sup>2</sup>                            |  |
|                                                                                                                                                                | TING F.A.R.<br>LING & OUT BUILDING                                                        |                    | <b>6.70 m²</b><br>346.70 m²                                           |  |
|                                                                                                                                                                | AL F.A.R.                                                                                 | 34                 | 6.70 m²                                                               |  |
| DESCRIPT                                                                                                                                                       | REA SCHEDUI                                                                               | _E                 |                                                                       |  |
|                                                                                                                                                                |                                                                                           |                    | 1.1.                                                                  |  |
|                                                                                                                                                                | CORN<br>ARCHITECTU                                                                        |                    |                                                                       |  |
| 206 k                                                                                                                                                          | iru Architecture & Design co<br>Kalbarri, 7 Bradley Road, Um<br>ox 468 Umblanga Bocks 433 | ngeni Park 405     |                                                                       |  |
| Mobi                                                                                                                                                           | ox 468 Umhlanga Rocks 43:<br>le: +27 (0)82 565 5999 • Fa<br>cormiru.co.za • www.corn      | ax +27 (0)86 5     | 592 3553                                                              |  |
| DRAWN                                                                                                                                                          | RESPONSIBLE PERSON                                                                        | DATE<br>2014/11/13 | scale<br>1:100                                                        |  |
| CHECKED                                                                                                                                                        | C van Onselen<br>SACAP 5959                                                               | 2014/11/13         | SHEET SIZE                                                            |  |
| APPROVED                                                                                                                                                       | CLIENT INFORMA                                                                            | TION               |                                                                       |  |
|                                                                                                                                                                | n Carol Ausmeier                                                                          |                    |                                                                       |  |
| /EMBER                                                                                                                                                         | Susan Carol Ausmeier                                                                      | SIGNATURE          |                                                                       |  |
| D No.                                                                                                                                                          | 5812160018084<br>PROJECT INFORM                                                           |                    |                                                                       |  |
| Project des                                                                                                                                                    | Dosed New Covere                                                                          | ed Verano          | dah                                                                   |  |
| 10                                                                                                                                                             |                                                                                           |                    |                                                                       |  |
| Rate<br>PROJECT NAI                                                                                                                                            | No                                                                                        |                    |                                                                       |  |
| House Ausmeier                                                                                                                                                 |                                                                                           |                    |                                                                       |  |
| SITE DESCRI                                                                                                                                                    | 38 St Kilda Avenue                                                                        |                    |                                                                       |  |
| Portion 54 of Erf 935 Durban North<br>DRAWING INFORMATION                                                                                                      |                                                                                           |                    |                                                                       |  |
| DRAWING TITLE<br>Site Plan, Floor Plans, Elevations & Section                                                                                                  |                                                                                           |                    |                                                                       |  |
| PROJECT NUMBER         SUB No.         DRAWING NUMBER         STATUS         REVISION           D-14         10         100         SP         01              |                                                                                           |                    |                                                                       |  |
| CD = CONCEPT DESIGN       T = TENDER       C = CONSTRUCTION         SP = SUBMISSION PLANS       P = PRELIMINARY       AB = AS BUILT         COPYRIGHT RESERVED |                                                                                           |                    |                                                                       |  |
|                                                                                                                                                                |                                                                                           |                    |                                                                       |  |