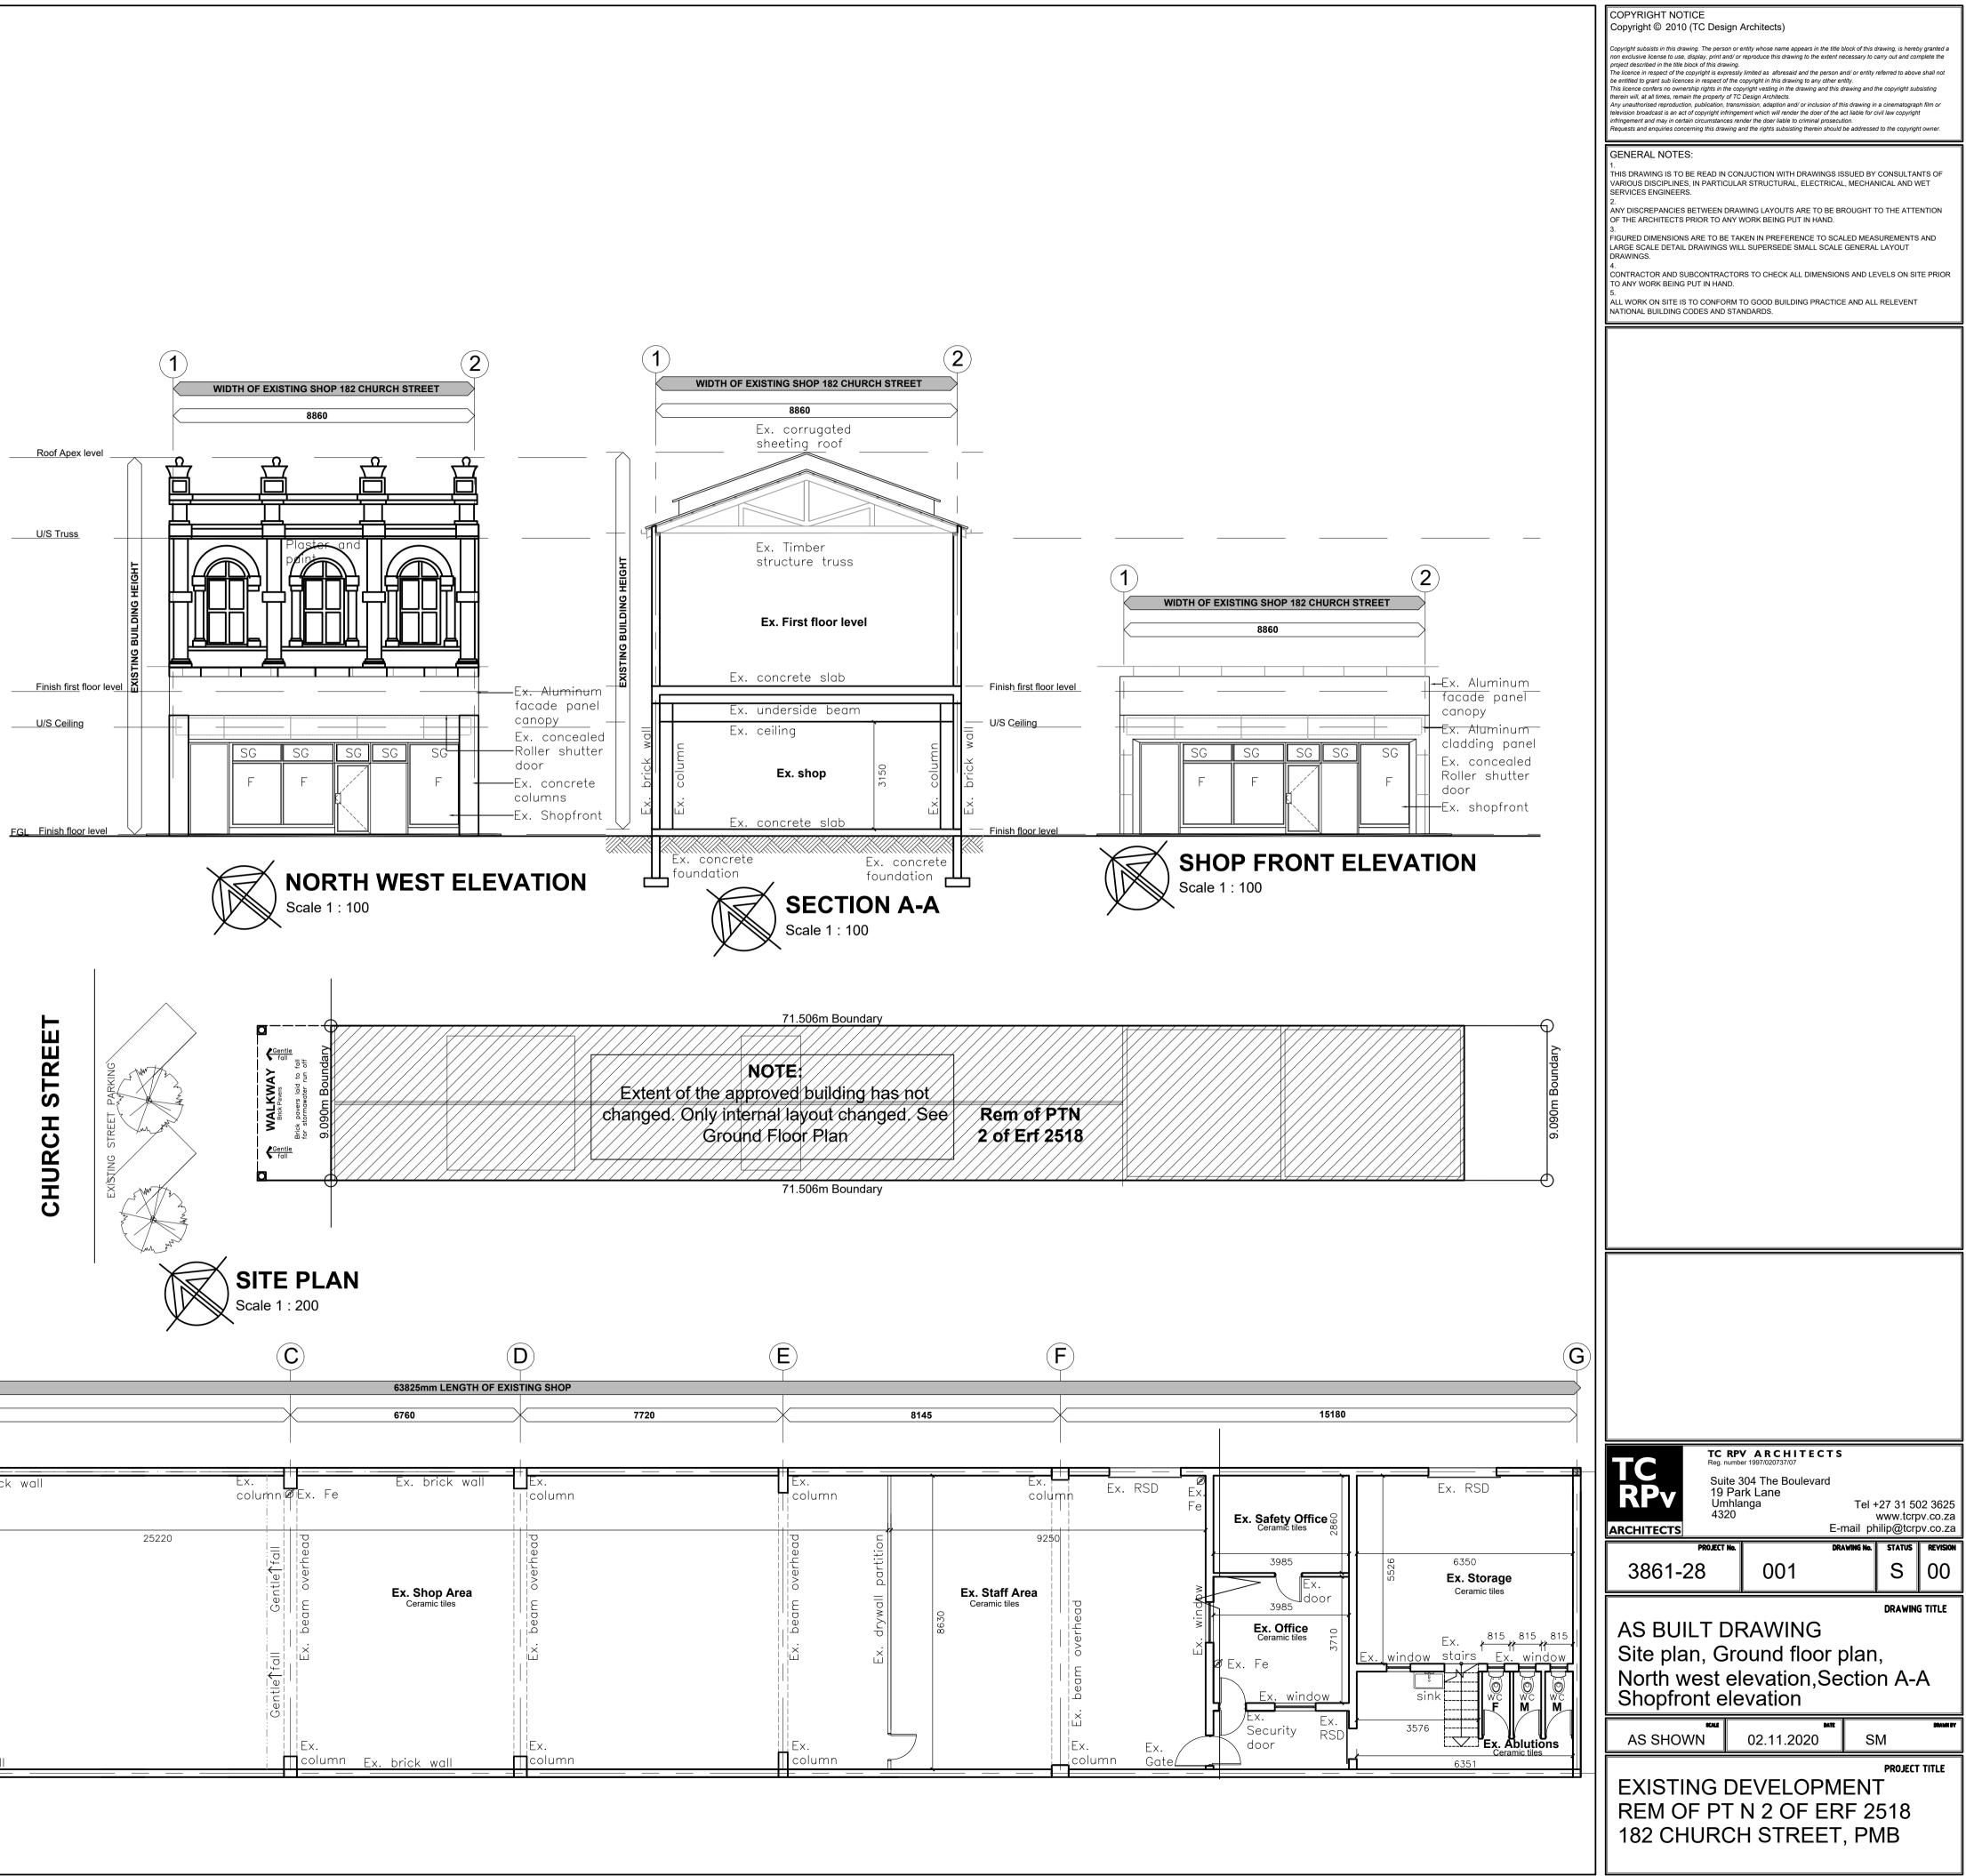

|                    | 041100 111 |
|--------------------|------------|
|                    |            |
| GROUND FLOOR AREAS | AREA       |
| Ground Floor Level | 605.00 m²  |
|                    |            |
|                    |            |

| ERF Description | Rem of Portion 2 of Erf 2518 |
|-----------------|------------------------------|
|                 |                              |
| Township        | Pietermaritzburg             |
|                 |                              |
| Title Deed No.: | T30296/2012                  |
|                 |                              |

|                       | Allowable        | Actual           |
|-----------------------|------------------|------------------|
| Zoning                | Mixed core use 1 | Mixed core use 1 |
| Coverage              | 100%             | 93%              |
|                       | (647.00m²)       | (605.00m²)       |
| Bulk Factor           | 4.5              | 2.00             |
| Height Restriction    | 34m              | 2 Storeys        |
| Building Line: Street | 0.0 Metres       | 0.0 Metres       |
| Sides/Rear            | 0.0 Metres       | 0.0 Metres       |