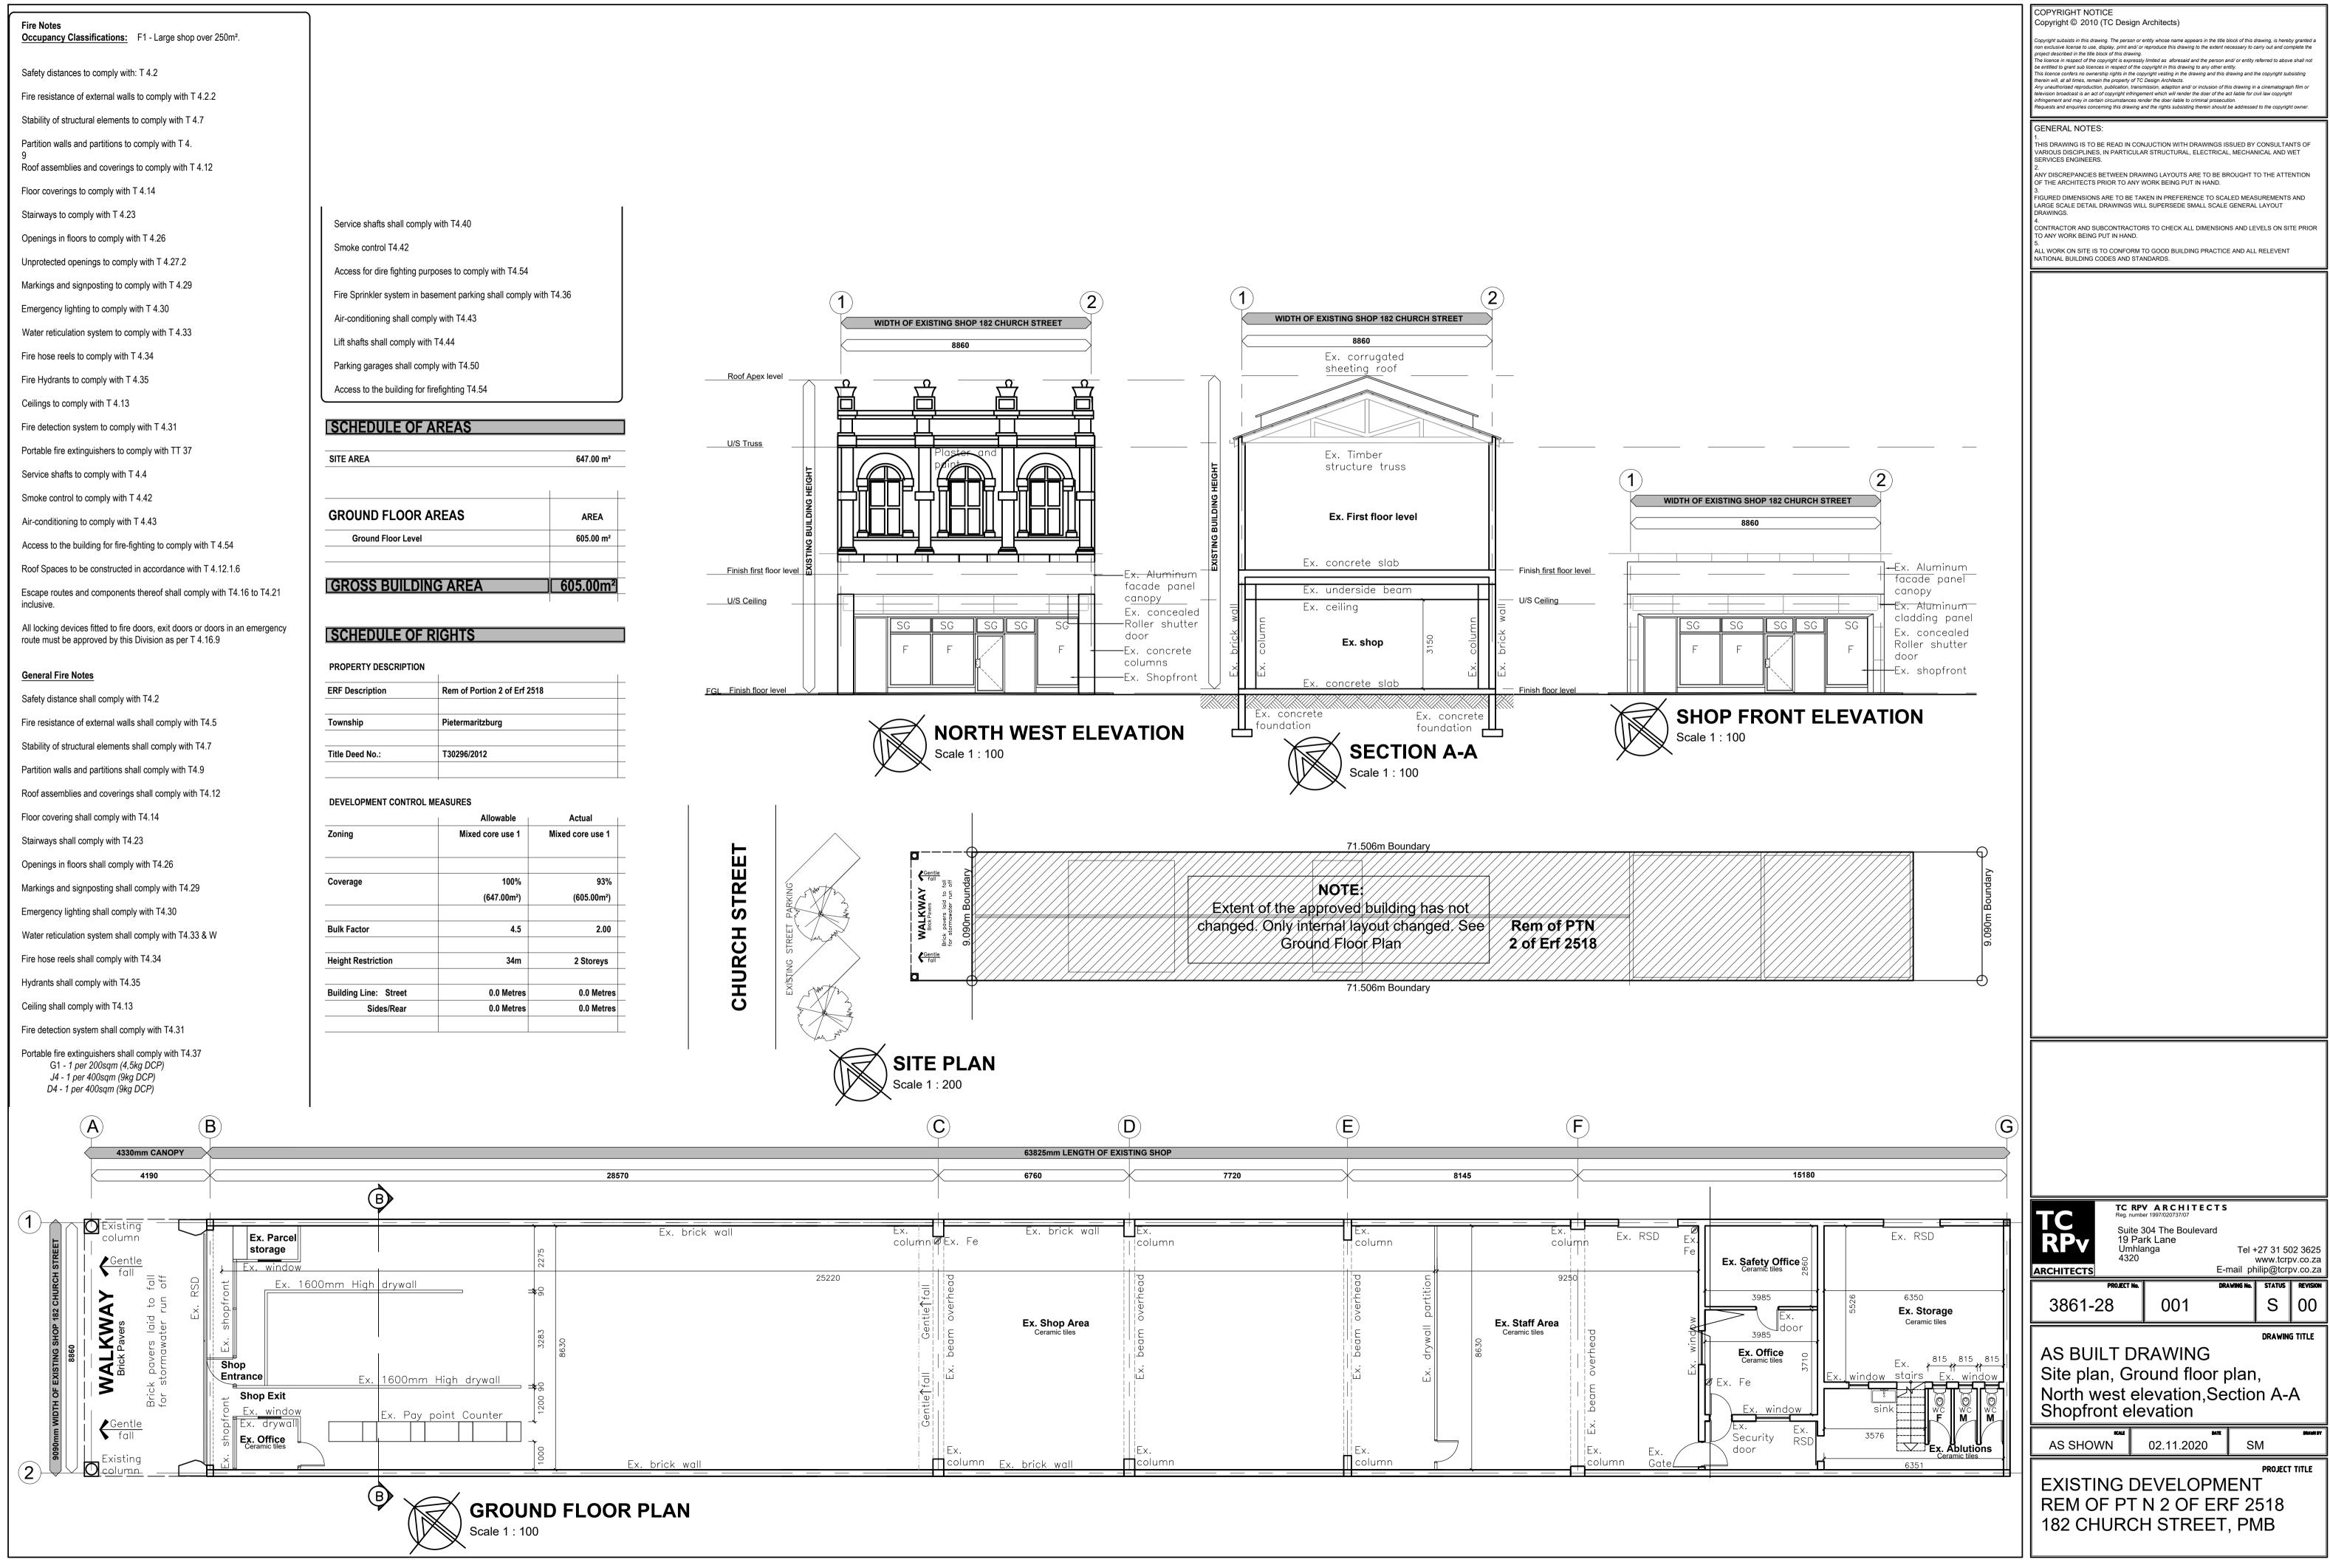

|                    | 041100 111 |
|--------------------|------------|
|                    |            |
| GROUND FLOOR AREAS | AREA       |
| Ground Floor Level | 605.00 m²  |
|                    |            |
|                    |            |

| ERF Description | Rem of Portion 2 of Erf 2518 |
|-----------------|------------------------------|
|                 |                              |
| Township        | Pietermaritzburg             |
|                 |                              |
| Title Deed No.: | T30296/2012                  |
|                 |                              |

|                       | Allowable        | Actual           |
|-----------------------|------------------|------------------|
| Zoning                | Mixed core use 1 | Mixed core use 1 |
| Coverage              | 100%             | 93%              |
|                       | (647.00m²)       | (605.00m²)       |
| Bulk Factor           | 4.5              | 2.00             |
| Height Restriction    | 34m              | 2 Storeys        |
| Building Line: Street | 0.0 Metres       | 0.0 Metres       |
| Sides/Rear            | 0.0 Metres       | 0.0 Metres       |