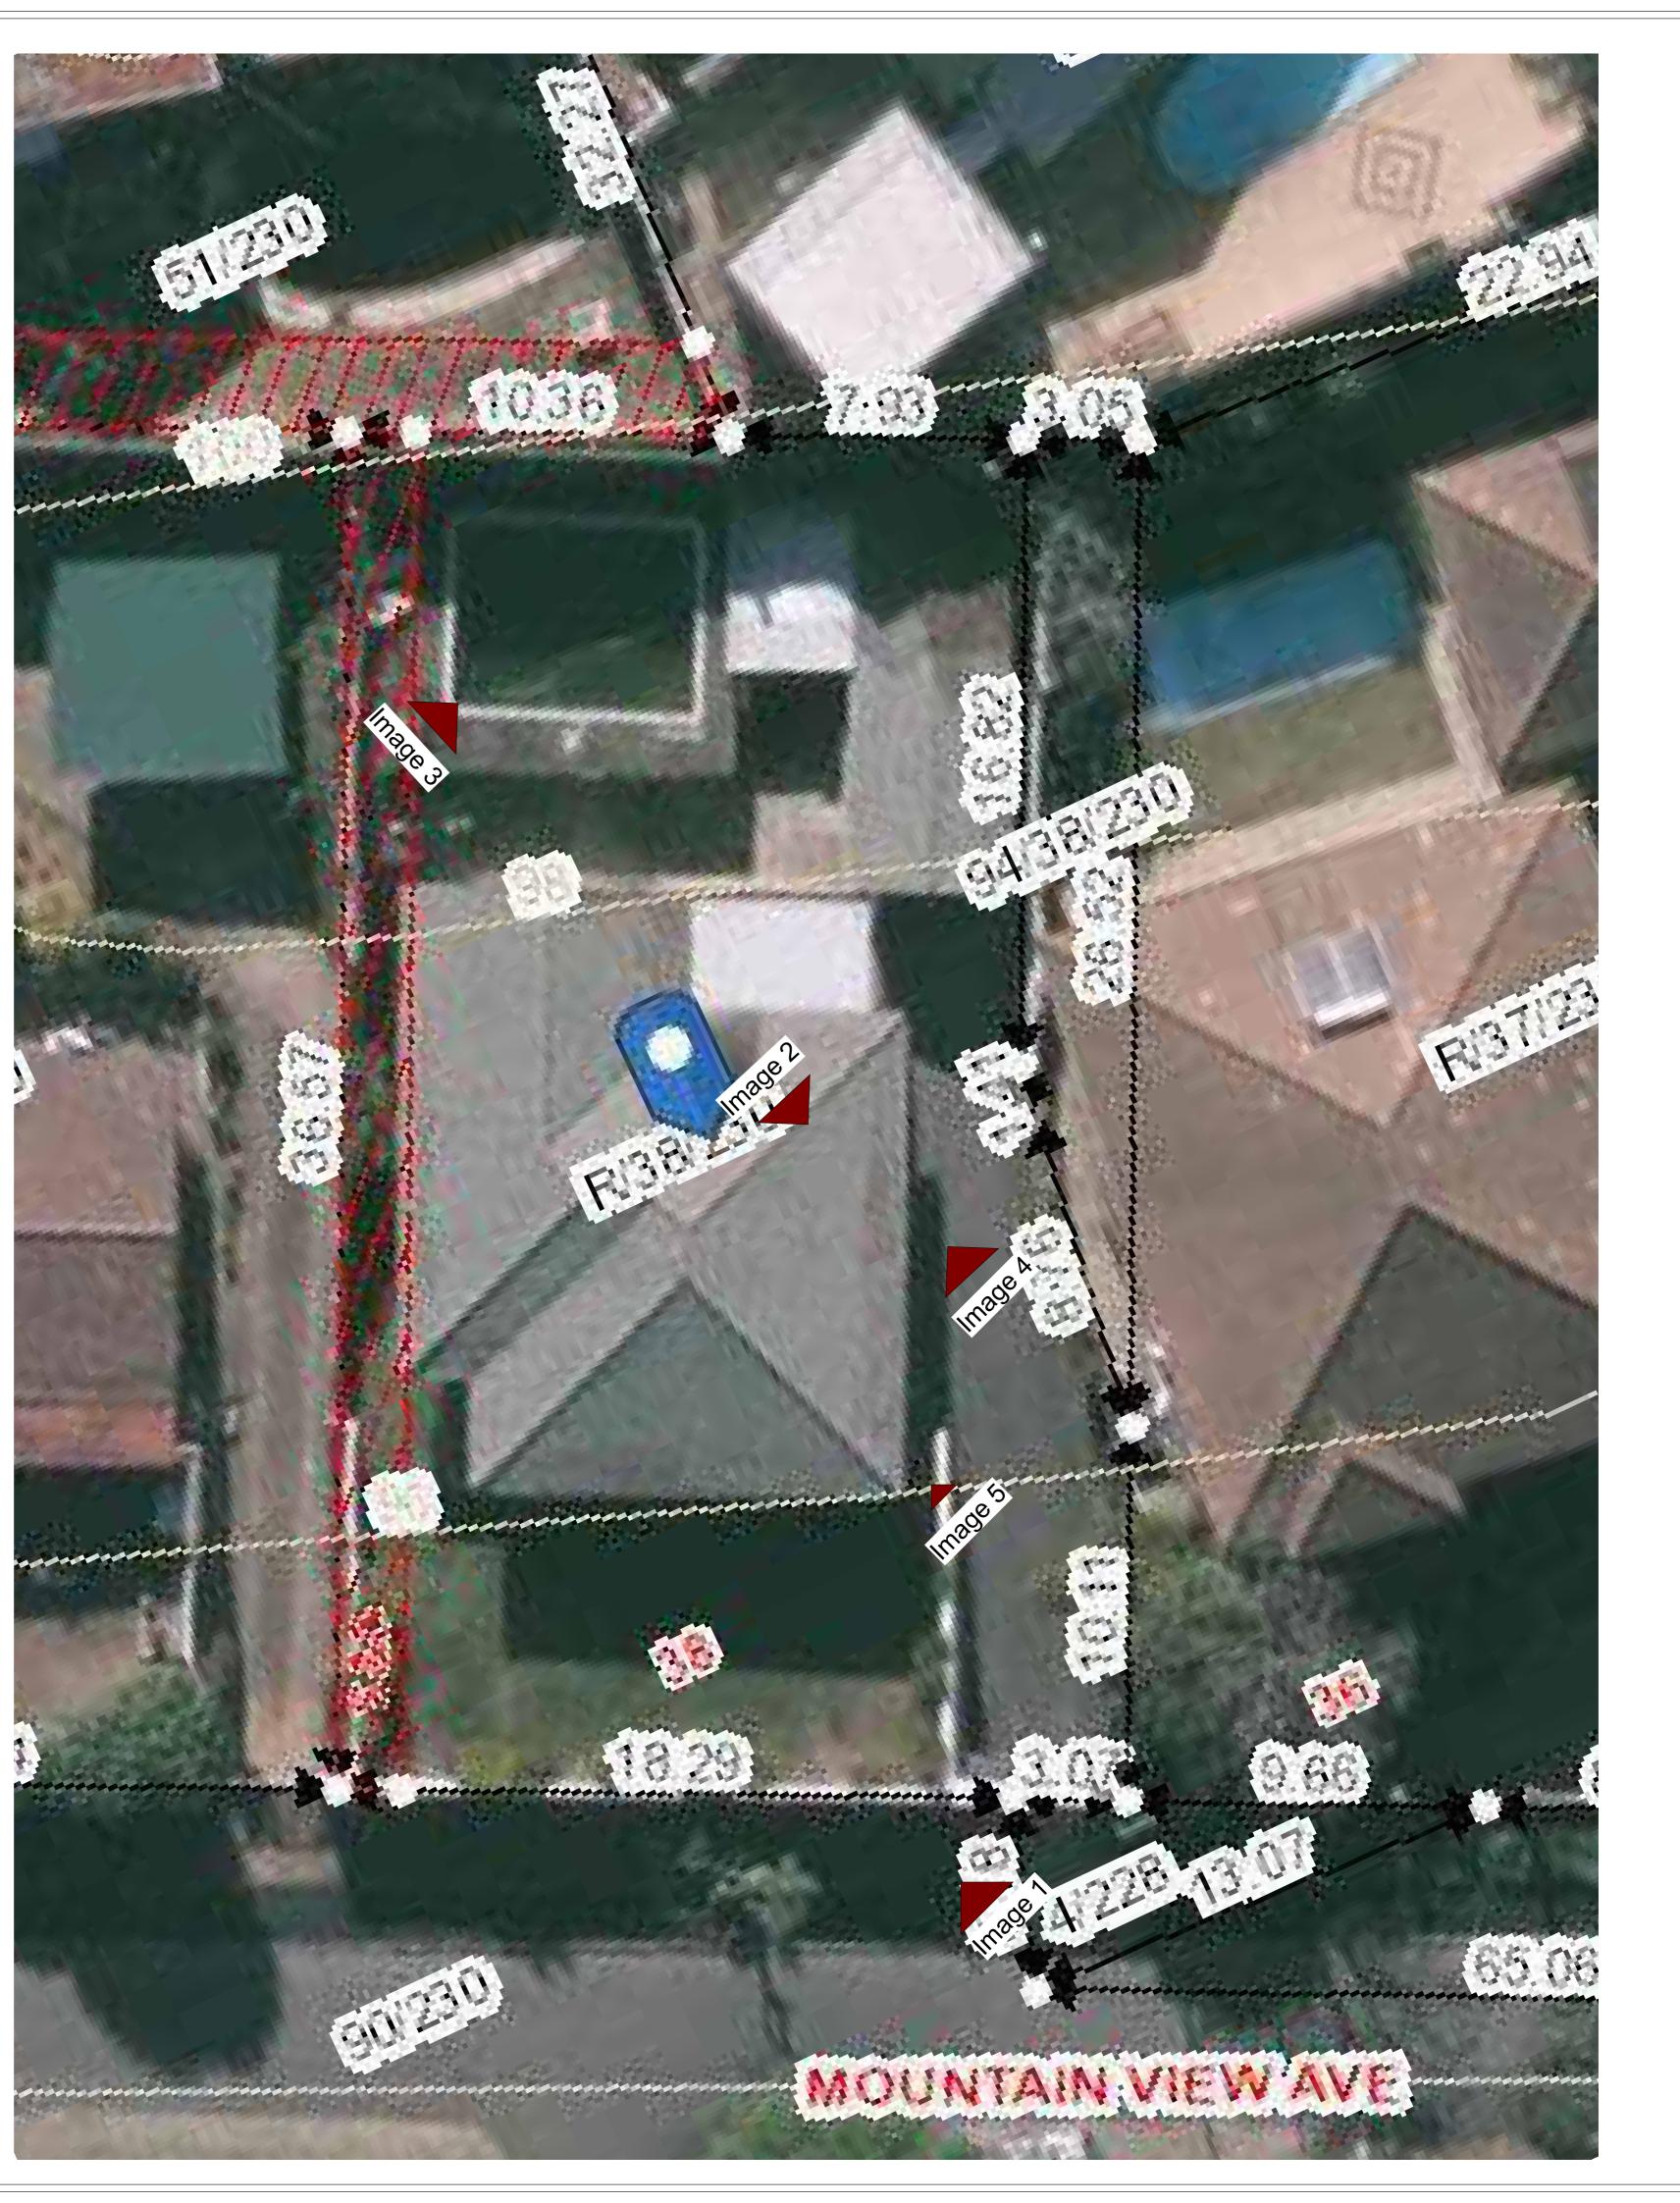

Site Plan Proposal with the images position for Amafa

(1)

Notes:

-The images Included in the application were taking in the first site meeting for inception. Due to the neglecetd condition of the house and bad condition of the window the owner started to replace the windows for the family to move in.