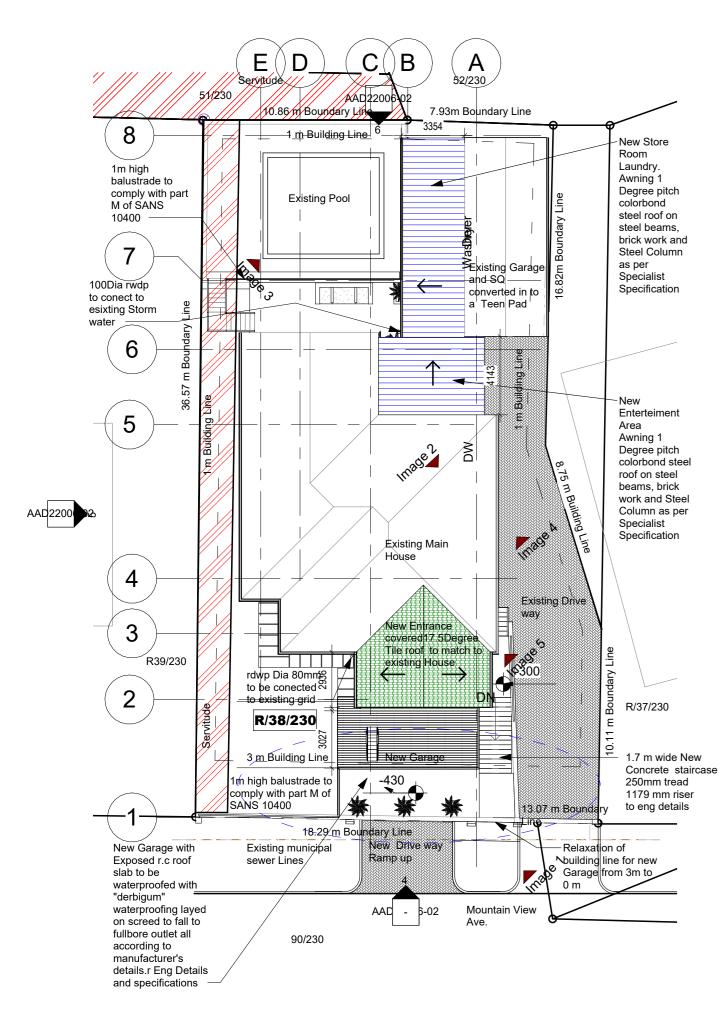

Site Plan Proposal with the images position for Amafa

(1)

Notes:

-The images Included in the application were taking in the first site meeting for inception. Due to the neglecetd condition of the house and bad condition of the window the owner started to replace the windows for the family to move in.

1. All boundaries, dimensions and levels are to be checked on site before construction and any

discrepancies are to be reported to the Architect. 2. Partial Service: Any discrepancies with site or other information

is to be advised to the Architect and direction

or approval is to be sought before the implementation of the detail.

3. Do not scale this drawing.4. For the purpose of coordination, all relevant parties

must check this information prior to

implementation

and report any discrepancies to the Architect. 5. Any discrepancies MUST be reported to the ARCHITECT immediately prior to any commencement of work. The author will not be responsible for work carried out without the ARCHITECT's consent as well as deviations

from the approved plans. 6. Any plans removed from ARCHITECT'S office without his prior authorization will be deemed unchecked and thereafter invalid.

7. The attention of the owner is drawn to the fact that changes to the plan and/or specifications after official approval are likely to invalidate that approval.

8. The no construction is to be carried out on site prior to approval of submissions from relevant authorities.

REVISIONS

| NO.                                                                                                                      | DATE |        | DESCRI                 | PTION          | BY: |  |  |
|--------------------------------------------------------------------------------------------------------------------------|------|--------|------------------------|----------------|-----|--|--|
|                                                                                                                          |      |        | _                      |                |     |  |  |
|                                                                                                                          |      |        |                        |                |     |  |  |
|                                                                                                                          |      |        |                        |                |     |  |  |
|                                                                                                                          |      |        |                        |                |     |  |  |
|                                                                                                                          |      |        |                        |                |     |  |  |
|                                                                                                                          |      |        |                        |                |     |  |  |
|                                                                                                                          |      |        |                        |                |     |  |  |
|                                                                                                                          |      |        |                        |                |     |  |  |
|                                                                                                                          |      |        |                        |                |     |  |  |
|                                                                                                                          |      |        |                        |                |     |  |  |
| For:<br>Lance Arthur Joseph Engelbrecht                                                                                  |      |        |                        |                |     |  |  |
| and Family<br>Site Description                                                                                           |      |        |                        |                |     |  |  |
| 38 Mountain View Avenue. Morningside. R/38 of<br>ERF 230. Springfield                                                    |      |        |                        |                |     |  |  |
|                                                                                                                          |      |        |                        |                |     |  |  |
| Project:                                                                                                                 |      |        |                        |                |     |  |  |
| Addition and Alteration to Engelbrecht<br>Family's House                                                                 |      |        |                        |                |     |  |  |
| Working Drawing:                                                                                                         |      |        |                        |                |     |  |  |
| Site Plan with images position for Amafa                                                                                 |      |        |                        |                |     |  |  |
| Owner Signature:                                                                                                         |      |        |                        |                |     |  |  |
|                                                                                                                          |      |        |                        |                |     |  |  |
| Architectural                                                                                                            |      |        |                        |                |     |  |  |
|                                                                                                                          |      |        |                        |                |     |  |  |
| Derignr                                                                                                                  |      |        |                        |                |     |  |  |
| Cell:0815853762 Email: aurora.architectural.designs@gmail.com<br>Yanelsi Aurora Fonseca Nunez SACAP NUMBER: PSAT24751232 |      |        |                        |                |     |  |  |
| Aproved By : Date: 14/08/23                                                                                              |      |        |                        |                |     |  |  |
| BUILDING CLASSIFICATION:                                                                                                 |      |        | ON:                    | CLIMATIC ZONE: |     |  |  |
| H-4                                                                                                                      |      |        |                        | 5              |     |  |  |
| Paper Size:<br>A1                                                                                                        |      |        | SCALE:<br>As indicated |                |     |  |  |
| Drawn:                                                                                                                   |      | Checke |                        | DATE:          |     |  |  |
| YAFI                                                                                                                     | N    | YAF    | N                      | 14/08/2023     |     |  |  |