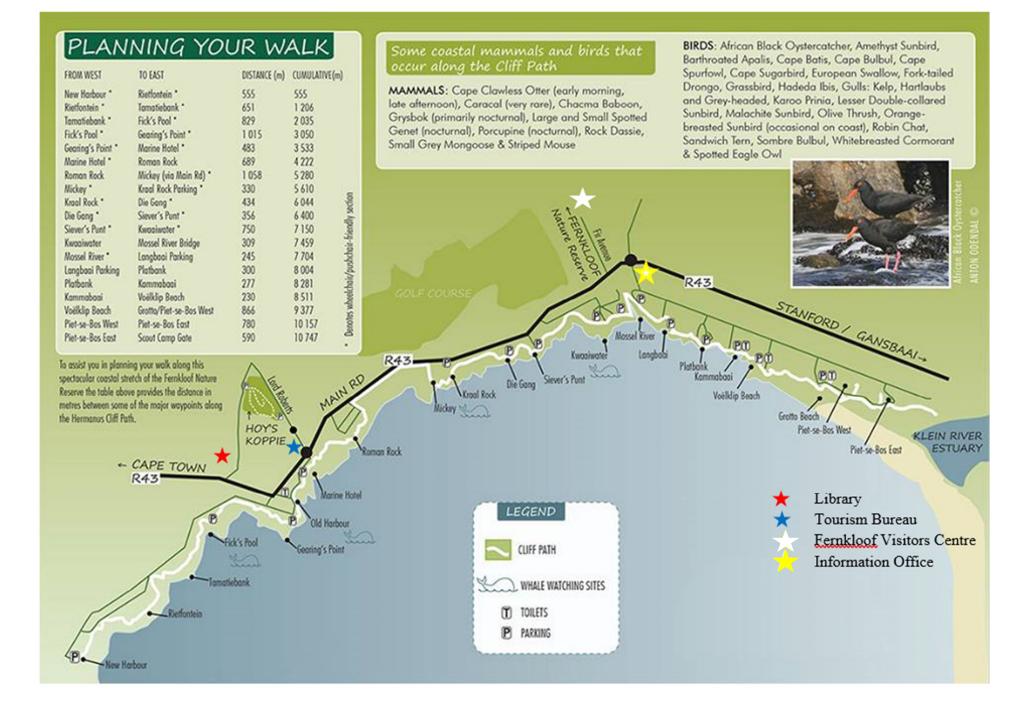

#### 1. Site notices

- a) One formal site notice with a size according to the guidelines placed at the Mickey entry point to the proposed connection path.
- b) Laminated infographic notices at Hermanus Cliff Path parking areas (14 points along 12km)
- c) Photographic evidence of notices and their locations

Main Rd Hermanus Main Rd Hermanus

Cliff Path

Pathway to Cliff path Off Main Rd opposite Sim Street

Kraal Rock Die Gang

Cliff path near Slevers Point

Road off Main Rd Leading to Slevers Point

Slevers Point

Walk Way Between Slevers Point and Kwaaiwater