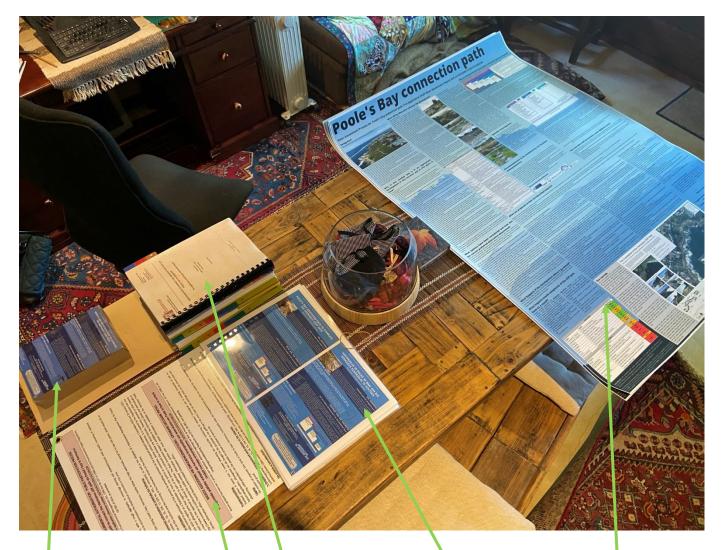

# Materials distributed:

A3 Laminated notices (for neighbourhood and along Cliff Path)

A0 Report summary posters (as per poster delivery places)

Reports for library

A2 Site Notices (at eastern and western connection points to existing Cliff path)