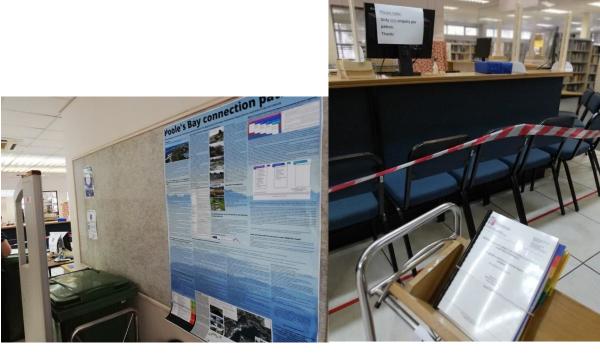

#### 2. Hardcopy of reports

One in Hermanus library

### 3. A0 information posters

- a) Hermanus Information Office
- b) Hermanus Public Library
- c) Hermanus Tourism Bureau
- d) Fernkloof Nature Reserve Visitor's Centre
- e) Photographic evidence of the above

# Materials distributed:

A3 Laminated notices (for neighbourhood and along Cliff Path)

A0 Report summary posters (as per poster delivery places)

Reports for library

A2 Site Notices (at eastern and western connection points to existing Cliff path)