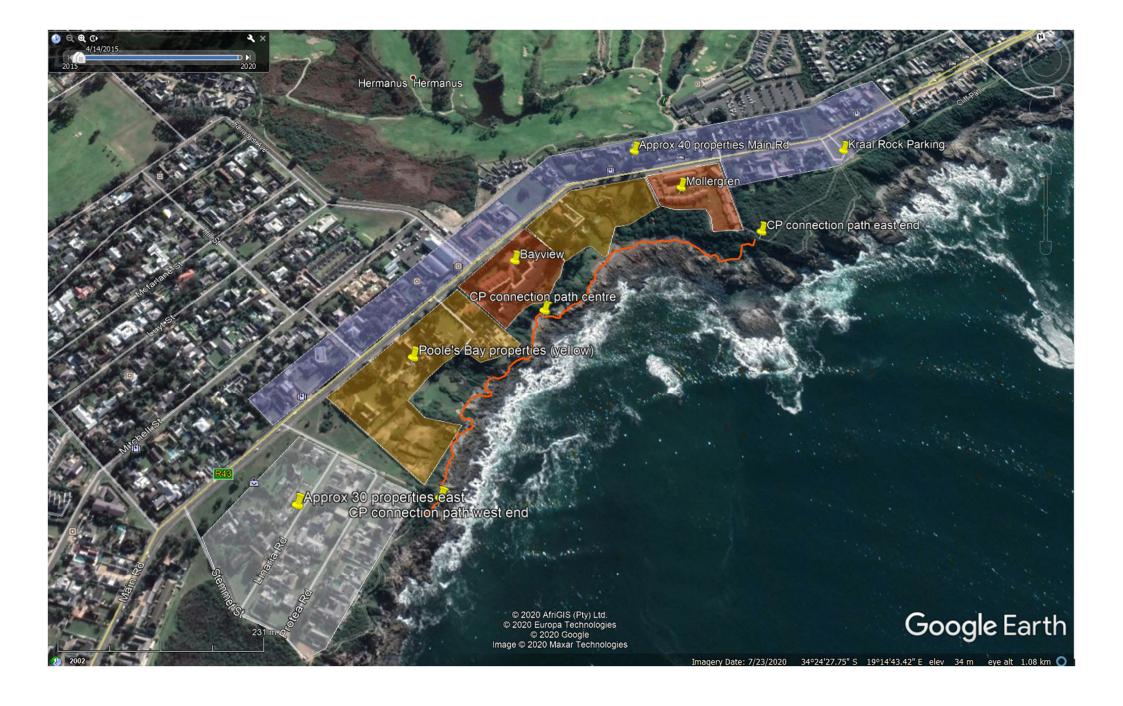

## **POOLE'S BAY CONNECTION PATH PUBLIC PARTICIPATION - Notice placements**

| POOLE'S BAY NOTICE, REPORT AND POSTER PLACEMENT SCHEDULE (Please use the below as guideline and complete as appropriate or change where necessary) |                                            |                                                                           |        |                                    |                       |  |
|----------------------------------------------------------------------------------------------------------------------------------------------------|--------------------------------------------|---------------------------------------------------------------------------|--------|------------------------------------|-----------------------|--|
| No                                                                                                                                                 | Organisation / Place                       | Address                                                                   | Tel no | Notice type                        | Placement Date        |  |
| Pub                                                                                                                                                | lic venues                                 |                                                                           |        |                                    |                       |  |
| 1                                                                                                                                                  | Hermanus Public Library                    | 66 Duiker St                                                              |        | Hard copy, A0 poster plus Flyers   |                       |  |
| 2                                                                                                                                                  | Hermanus Tourism Bureau                    | Corner of Mitchell Street and Lord Roberts, Old Station Building          |        | A0 poster plus Flyers              |                       |  |
| 3                                                                                                                                                  | Hermanus Information Office                | 234 11th St                                                               |        | A0 poster plus Flyers              |                       |  |
| 4                                                                                                                                                  | Fernkloof Visitor centre                   | Fir Ave - 800m to Fernkloof Nature Reserve, then 500m to visitor's centre |        | A0 poster plus Flyers              |                       |  |
| Stree                                                                                                                                              | et deliveries (1-3 must deliver, 4-7 where | possible)                                                                 |        |                                    |                       |  |
| 1                                                                                                                                                  | Properties along Poole's Bay               | Main Rd 192-234 (seaward side of Main Rd)                                 |        | Flyer                              |                       |  |
| 2                                                                                                                                                  | Bay view Apartments                        | 216 Main Rd                                                               |        | Flyer (1 per mail box at entrance) |                       |  |
| 3                                                                                                                                                  | Mollergren Park                            | 236 Main Road                                                             |        | Flyer (25)                         |                       |  |
| 4                                                                                                                                                  | Properties along Main Rd (see map)         | 219-301 Main Rd (both sides)                                              |        | Flyer                              |                       |  |
| 5                                                                                                                                                  | Properties along Protea Rd (see map)       | All                                                                       |        | Flyer                              |                       |  |
| 6                                                                                                                                                  | Properties along Linaria Rd (see map)      | All                                                                       |        | Flyer                              |                       |  |
| 7                                                                                                                                                  | Properties along Stemmet St (see map)      | All                                                                       |        | Flyer                              |                       |  |
| Form                                                                                                                                               | nal Site notices                           |                                                                           |        |                                    |                       |  |
| 1                                                                                                                                                  | West end of Poole's Bay (Sea Rd)           | Reachable from open field next to Main Rd 192                             |        | A2 corex board                     | I will place on 5 Dec |  |
| 2                                                                                                                                                  | East end of Poole's Bay (Mickey)           | Reachable from entry point right next to Mollergren Park                  |        | A2 corex board                     |                       |  |
| Park                                                                                                                                               | ing areas along Cliff path                 |                                                                           |        |                                    |                       |  |
| 1                                                                                                                                                  | Near New Harbour                           | See map                                                                   |        | A3 laminated infographic notice    |                       |  |
| 2                                                                                                                                                  | Near Geerings Point                        |                                                                           |        | A3 laminated infographic notice    |                       |  |
| 3                                                                                                                                                  | Near Marine Hotel                          |                                                                           |        | A3 laminated infographic notice    |                       |  |
| 4                                                                                                                                                  | Kraal Rock                                 |                                                                           |        | A3 laminated infographic notice    |                       |  |
| 5                                                                                                                                                  | Die Gang                                   |                                                                           |        | A3 laminated infographic notice    |                       |  |
| 6                                                                                                                                                  | Slevers Point                              |                                                                           |        | A3 laminated infographic notice    |                       |  |
| 7                                                                                                                                                  | Kwaaiwater                                 |                                                                           |        | A3 laminated infographic notice    |                       |  |
| 8                                                                                                                                                  | Mossel Rivier (x2?)                        |                                                                           |        | A3 laminated infographic notice    |                       |  |
| 9                                                                                                                                                  | Langbaai                                   |                                                                           |        | A3 laminated infographic notice    |                       |  |
| 10                                                                                                                                                 | Platbank                                   |                                                                           |        | A3 laminated infographic notice    |                       |  |
| 11                                                                                                                                                 | Kammabaai                                  |                                                                           |        | A3 laminated infographic notice    |                       |  |
| 12                                                                                                                                                 | Voelklip Beach                             |                                                                           |        | A3 laminated infographic notice    |                       |  |
| 13                                                                                                                                                 | Grotto Beach                               |                                                                           |        | A3 laminated infographic notice    |                       |  |
| 14                                                                                                                                                 | Piet se bos East (gate)                    |                                                                           |        | A3 laminated infographic notice    |                       |  |

East End of Poole's Bay (Mickey)

Hermanus Tourism Bureau

Fernkloof Visitors Centre

Hermanus Library

Hermanus Library (Report)

Mollergren Park

Vacant plot Protea Rd

Protea Road Protea Road