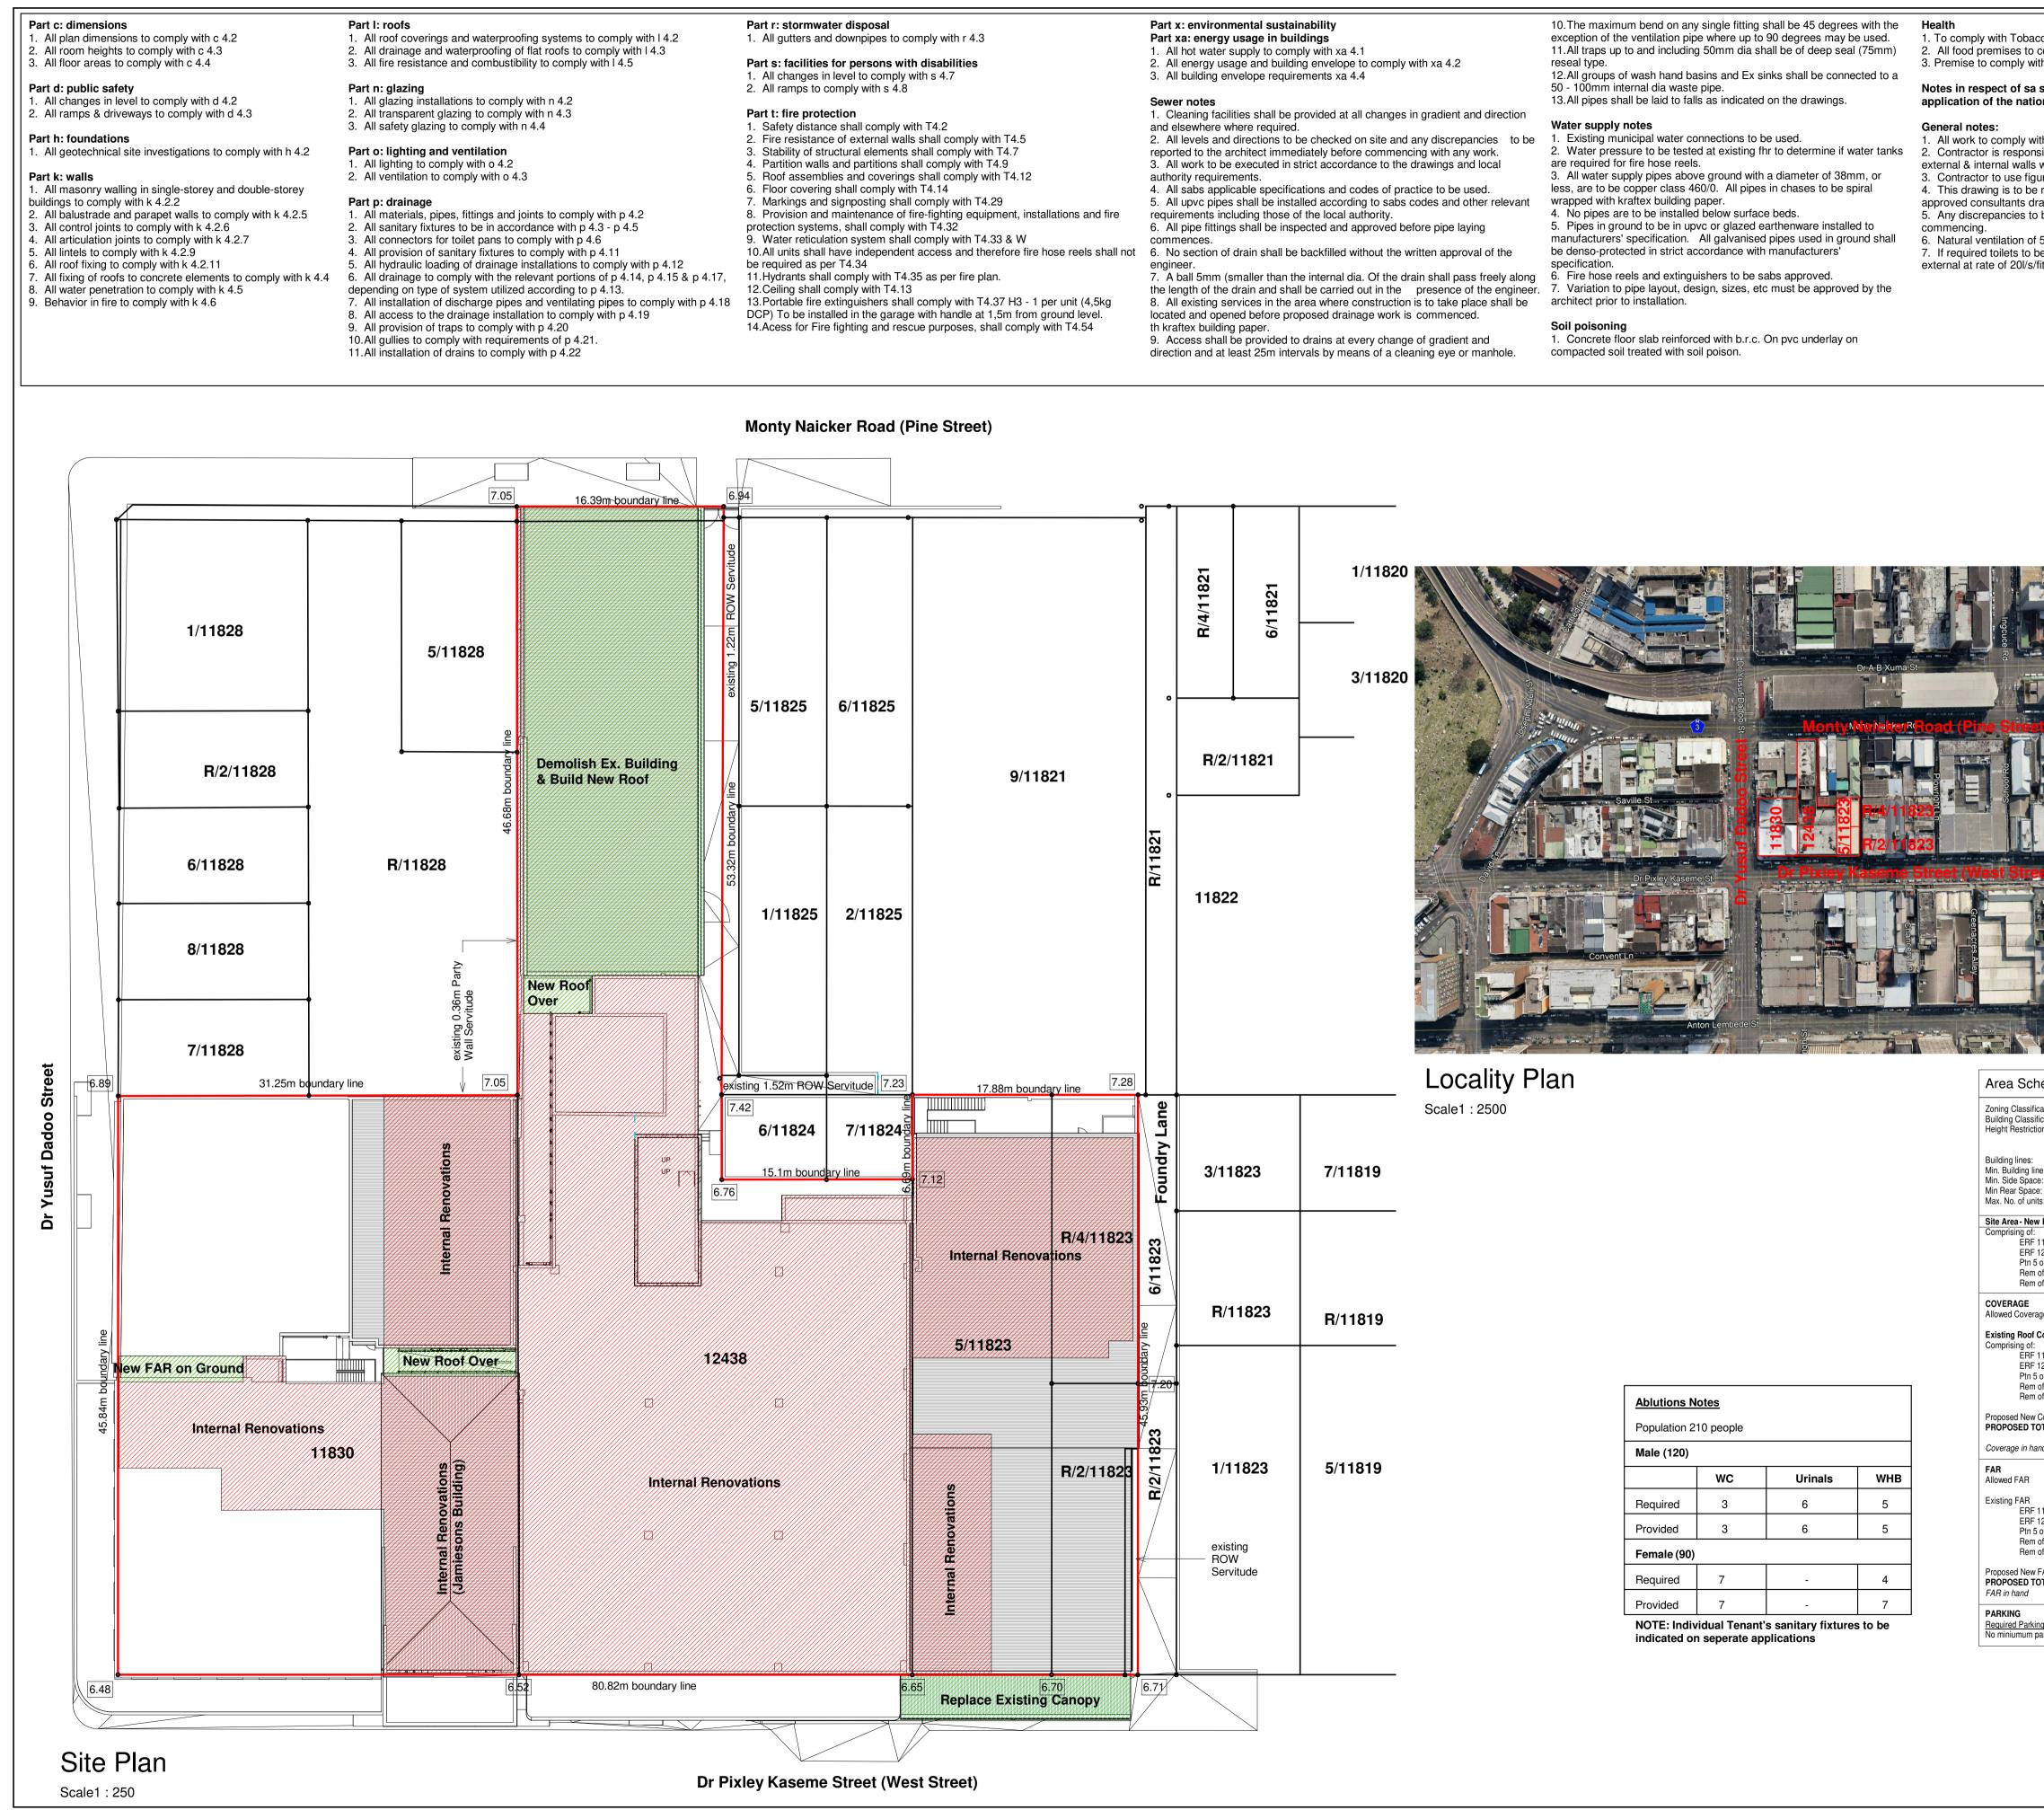

|                                                                                                                                                                                                                           | i                                                                                                                                                                                                                                                                                                                                                                                                                                                                                                                                                                                                                                                                                                                                                                                  |                                                                                           |                                                                                                                                                                          |                                 |                                          |  |  |
|---------------------------------------------------------------------------------------------------------------------------------------------------------------------------------------------------------------------------|------------------------------------------------------------------------------------------------------------------------------------------------------------------------------------------------------------------------------------------------------------------------------------------------------------------------------------------------------------------------------------------------------------------------------------------------------------------------------------------------------------------------------------------------------------------------------------------------------------------------------------------------------------------------------------------------------------------------------------------------------------------------------------|-------------------------------------------------------------------------------------------|--------------------------------------------------------------------------------------------------------------------------------------------------------------------------|---------------------------------|------------------------------------------|--|--|
| cco Products Control Act.<br>comply with food regulations R9962.                                                                                                                                                          |                                                                                                                                                                                                                                                                                                                                                                                                                                                                                                                                                                                                                                                                                                                                                                                    | 2019 (TC RPv A                                                                            |                                                                                                                                                                          |                                 |                                          |  |  |
| ith noise regulations.<br>standard code of practice for the                                                                                                                                                               | Copyright subsists in this drawing. The person or entity whose name appears in the title block of this drawing, is hereby<br>granted a non exclusive license to use, display, print and/ or reproduce this drawing to the extent necessary to carry out and<br>complete the project described in the title block of this drawing.<br>The licence in respect of the copyright is expressly limited as aloresaid and the person and/ or entity referred to above shall<br>not be entitled to grant sub licences in respect of the copyright in this drawing to any other entity.<br>This licence confers no ownership rights in the copyright in this drawing and this drawing and the copyright subsisting<br>therein will, at all limes, remain the property of TC RPV Architects. |                                                                                           |                                                                                                                                                                          |                                 |                                          |  |  |
| onal building regulations, sans 10400                                                                                                                                                                                     | Any unauthorized rep<br>film or television broa<br>infringement and ma                                                                                                                                                                                                                                                                                                                                                                                                                                                                                                                                                                                                                                                                                                             | production, publication, tra<br>adcast is an act of copyrig<br>y in certain circumstances | norm statistical and or inclusion<br>thi infringement which will render the do-<br>render the doer liable to criminal prose<br>ng and the rights subsisting therein shou | er of the act liable<br>cution. | for civil law copyright                  |  |  |
| ith sans 10400 & I.a. By-laws.<br>sible for correct setting out of the building, all<br>with particular reference to boundaries.<br>ured dimensions & not to scale of drawings.<br>e read in conjunction with engineers & |                                                                                                                                                                                                                                                                                                                                                                                                                                                                                                                                                                                                                                                                                                                                                                                    | S TO BE READ IN CO                                                                        | ONJUNCTION WITH DRAWINGS<br>CULAR STRUCTURAL, ELECTRI                                                                                                                    |                                 |                                          |  |  |
| rawings.<br>b be reported to the architects prior to work                                                                                                                                                                 | SERVICES ENGINEERS.<br>2.<br>ANY DISCREPANCIES BETWEEN DRAWING LAYOUTS ARE TO BE BROUGHT TO THE ATTENTION<br>OF THE ARCHITECTS PRIOR TO ANY WORK BEING PUT IN HAND.<br>3.                                                                                                                                                                                                                                                                                                                                                                                                                                                                                                                                                                                                          |                                                                                           |                                                                                                                                                                          |                                 |                                          |  |  |
| 5% of floor area<br>be mechanically ventilated by extraction to<br>fitment.                                                                                                                                               | by extraction to<br>3.<br>Figured Dimensions are to be taken in Preference to scaled measurements and<br>Large scale detail drawings will supersede small scale general layout<br>DRAWINGS.<br>4.<br>CONTRACTOR AND SUBCONTRACTORS TO CHECK ALL DIMENSIONS AND LEVELS ON SITE<br>PRIOR TO ANY WORK BEING PUT IN HAND.                                                                                                                                                                                                                                                                                                                                                                                                                                                              |                                                                                           |                                                                                                                                                                          |                                 |                                          |  |  |
|                                                                                                                                                                                                                           | 5.<br>ALL WORK ON S                                                                                                                                                                                                                                                                                                                                                                                                                                                                                                                                                                                                                                                                                                                                                                |                                                                                           | I TO GOOD BUILDING PRACTIC                                                                                                                                               | E AND ALL RE                    | LEVANT                                   |  |  |
|                                                                                                                                                                                                                           | No Date                                                                                                                                                                                                                                                                                                                                                                                                                                                                                                                                                                                                                                                                                                                                                                            | <b>ISION</b>                                                                              | Description                                                                                                                                                              | SIGN                            | APPR.                                    |  |  |
|                                                                                                                                                                                                                           | 1 2020-07-08<br>2 2020.08.26                                                                                                                                                                                                                                                                                                                                                                                                                                                                                                                                                                                                                                                                                                                                                       | 1. Locality Plan                                                                          | formation & Costing ONLY<br>added<br>ea added to ERF 11830                                                                                                               | GVD<br>GVD                      | GVD<br>GVD                               |  |  |
|                                                                                                                                                                                                                           |                                                                                                                                                                                                                                                                                                                                                                                                                                                                                                                                                                                                                                                                                                                                                                                    |                                                                                           |                                                                                                                                                                          |                                 |                                          |  |  |
| cation General Business (CBD)<br>fication F1, G1 & J2                                                                                                                                                                     |                                                                                                                                                                                                                                                                                                                                                                                                                                                                                                                                                                                                                                                                                                                                                                                    |                                                                                           |                                                                                                                                                                          |                                 |                                          |  |  |
| ion 59 degree from opposite site of street<br>(max. 30.0m) or 110.0m with a 5.0m<br>setback at 15.0m                                                                                                                      | Owners                                                                                                                                                                                                                                                                                                                                                                                                                                                                                                                                                                                                                                                                                                                                                                             | Signature                                                                                 | *                                                                                                                                                                        | $E_{\rm eff}$                   | •                                        |  |  |
| ne: 4.5m from centre line of road<br>e: N/A<br>e: N/A<br>its: N/A                                                                                                                                                         | <u>Compan</u>                                                                                                                                                                                                                                                                                                                                                                                                                                                                                                                                                                                                                                                                                                                                                                      | y Name: Coll                                                                              | kru Investments                                                                                                                                                          |                                 | 14<br>17<br>18                           |  |  |
| <b>w ERF 12732 4 370m<sup>2</sup></b> 11830 1 442m <sup>2</sup>                                                                                                                                                           | <u>Sign:</u><br>Architec                                                                                                                                                                                                                                                                                                                                                                                                                                                                                                                                                                                                                                                                                                                                                           | t on Behalf o                                                                             | f TCRPv Architects                                                                                                                                                       | * <sup>2</sup>                  |                                          |  |  |
| 12438         2 107m²           5 of ERF 11823         506m²           of Ptn 4 of ERF 11823         150m²           of Ptn 2 of ERF 11823         151m²                                                                  | Sign:                                                                                                                                                                                                                                                                                                                                                                                                                                                                                                                                                                                                                                                                                                                                                                              | Philip Th                                                                                 | ornhill 6841                                                                                                                                                             | đ                               |                                          |  |  |
| age N/Am <sup>2</sup> Coverage 4 109m <sup>2</sup> (94.3%)                                                                                                                                                                | ТС                                                                                                                                                                                                                                                                                                                                                                                                                                                                                                                                                                                                                                                                                                                                                                                 | TC RPv<br>Reg. number<br>Suite 30                                                         | <b>ARCHITECTS</b>                                                                                                                                                        |                                 |                                          |  |  |
| 11830         1 396m² (96,7%)           12438         1 971m² (93.5%)           5 of ERF 11823         472m² (93.2%)           of Ptn 4 of ERF 11823         129m² (86%)                                                  |                                                                                                                                                                                                                                                                                                                                                                                                                                                                                                                                                                                                                                                                                                                                                                                    | The Boy<br>19 Park<br>Umhlan                                                              | ulevard<br>Lane                                                                                                                                                          | ail philip@                     | 1 502 3625<br>tcrpv.co.za<br>tcrpv.co.za |  |  |
| of Ptn 2 of ERF 11823         125112 (60%)           of Overage         37m² (0.8%)           OTAL COVERAGE         4 146m² (95.2%)                                                                                       |                                                                                                                                                                                                                                                                                                                                                                                                                                                                                                                                                                                                                                                                                                                                                                                    |                                                                                           | ditions to Exist                                                                                                                                                         |                                 | DJECT NAME                               |  |  |
| and N/Am <sup>2</sup>                                                                                                                                                                                                     |                                                                                                                                                                                                                                                                                                                                                                                                                                                                                                                                                                                                                                                                                                                                                                                    |                                                                                           | e St (West Str                                                                                                                                                           |                                 |                                          |  |  |
| TBCm <sup>2</sup><br>7 944m <sup>2</sup> (1.82)<br>11830 3 115m <sup>2</sup> (2.16)                                                                                                                                       | owner<br>Colkr                                                                                                                                                                                                                                                                                                                                                                                                                                                                                                                                                                                                                                                                                                                                                                     | u Inve                                                                                    | stments                                                                                                                                                                  |                                 | Signed                                   |  |  |
| 12438         3 353m² (1.59)           5 of ERF 11823         919m² (1.82)           of Ptn 4 of ERF 11823         264m² (1.76)           of Ptn 2 of ERF 11823         292m² (1.93)                                      |                                                                                                                                                                                                                                                                                                                                                                                                                                                                                                                                                                                                                                                                                                                                                                                    |                                                                                           |                                                                                                                                                                          |                                 |                                          |  |  |
| FAR 60m <sup>2</sup> (0.008)<br>OTAL FAR 8 001m <sup>2</sup> (1.83)<br><i>TBCm</i> <sup>2</sup>                                                                                                                           | 12732                                                                                                                                                                                                                                                                                                                                                                                                                                                                                                                                                                                                                                                                                                                                                                              | (comprisii                                                                                | t & 114 Grey S<br>ng of: Erf 1243<br>23, Erf R/4/118                                                                                                                     | t Dbn.<br>8, Erf                |                                          |  |  |
| ng Bays<br>parking requirements<br><b>N</b>                                                                                                                                                                               | SHEET<br>A1                                                                                                                                                                                                                                                                                                                                                                                                                                                                                                                                                                                                                                                                                                                                                                        | SCALE<br>As indicated                                                                     | Current revision                                                                                                                                                         | Date                            | DRAWN<br>BD                              |  |  |
|                                                                                                                                                                                                                           | Site F                                                                                                                                                                                                                                                                                                                                                                                                                                                                                                                                                                                                                                                                                                                                                                             | Plan                                                                                      |                                                                                                                                                                          | Df                              | RAWING TITLE                             |  |  |
|                                                                                                                                                                                                                           | PROJECT N                                                                                                                                                                                                                                                                                                                                                                                                                                                                                                                                                                                                                                                                                                                                                                          | iumber<br>44                                                                              | Dwg No<br>001                                                                                                                                                            | STA                             |                                          |  |  |
| 1                                                                                                                                                                                                                         |                                                                                                                                                                                                                                                                                                                                                                                                                                                                                                                                                                                                                                                                                                                                                                                    |                                                                                           |                                                                                                                                                                          |                                 |                                          |  |  |