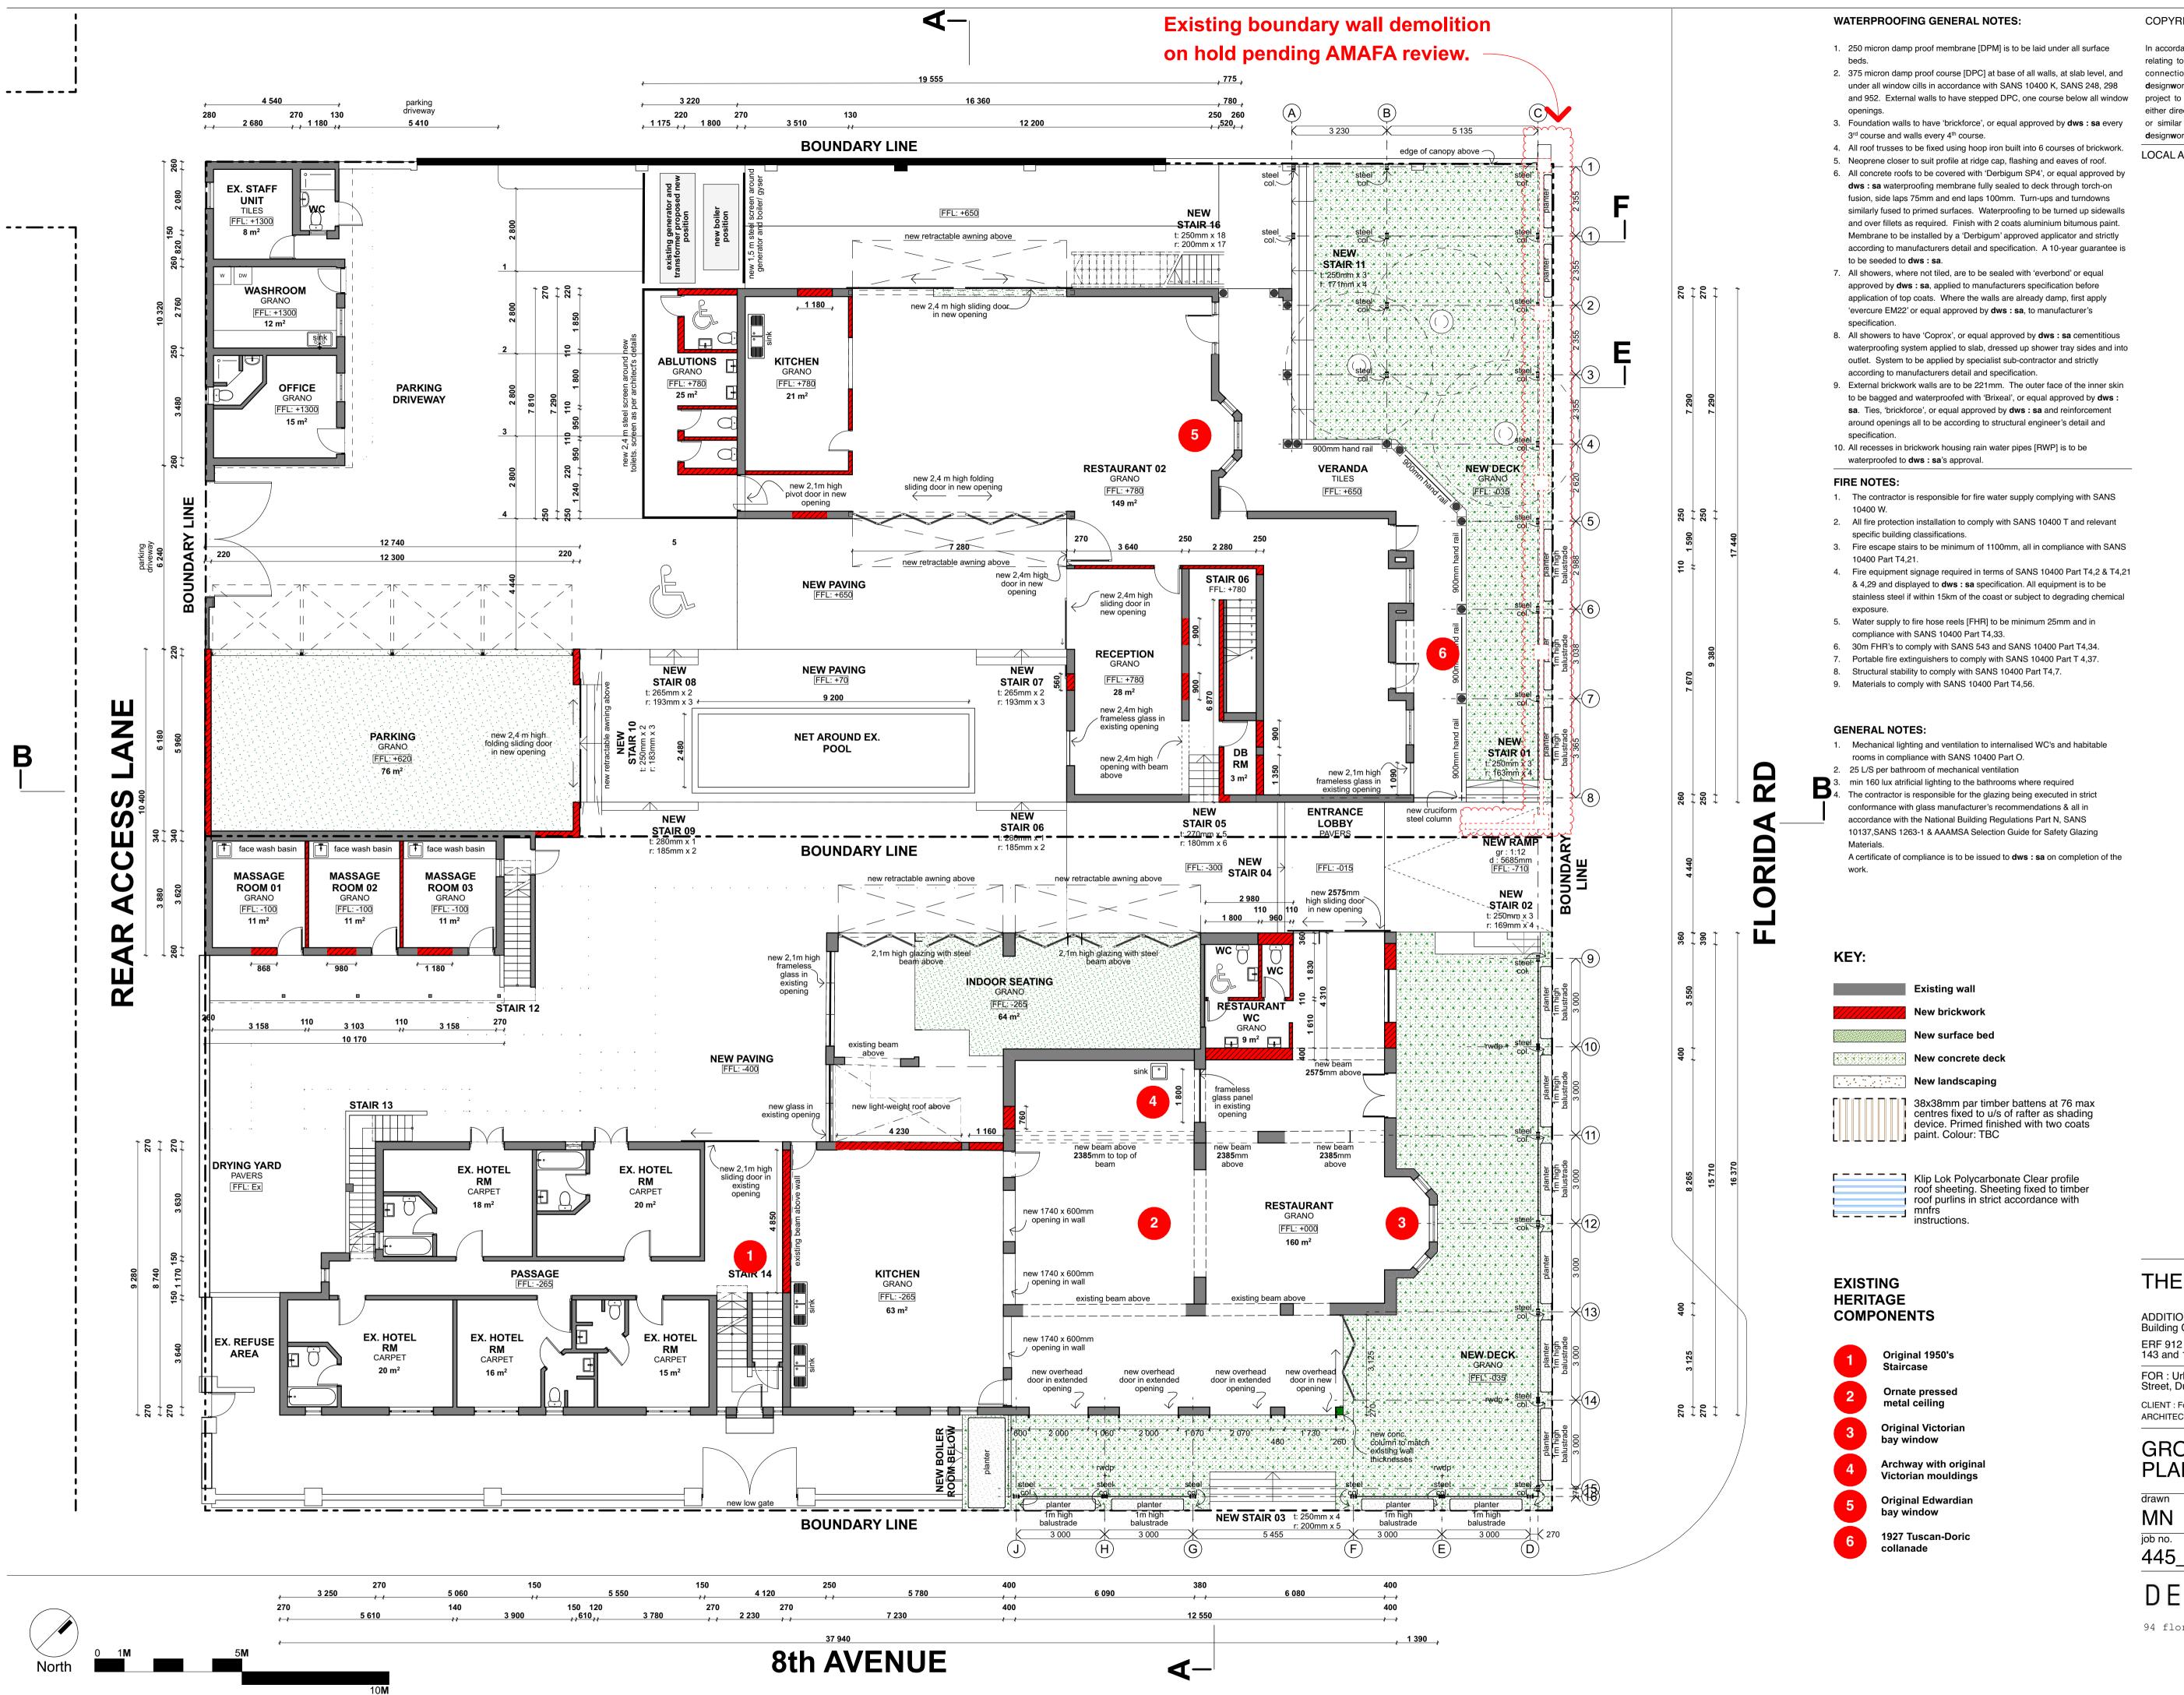

## THE BENJAMIN

ADDITIONS AND ALTERATIONS Building Classification: H1

ERF 912 and 913, 143 and 137 Florida road, Morningside, Durban

FOR: Urban Lime Properties, 20th floor, 303 Anton Lembede

Street, Durban 4000

CLIENT: Fourth Space Projects ARCHITECT : Mark Horner

GROUND FLOOR

PLAN\_PROPOSED

checked date MH 23106129

445\_00 M 00 GN 503 00