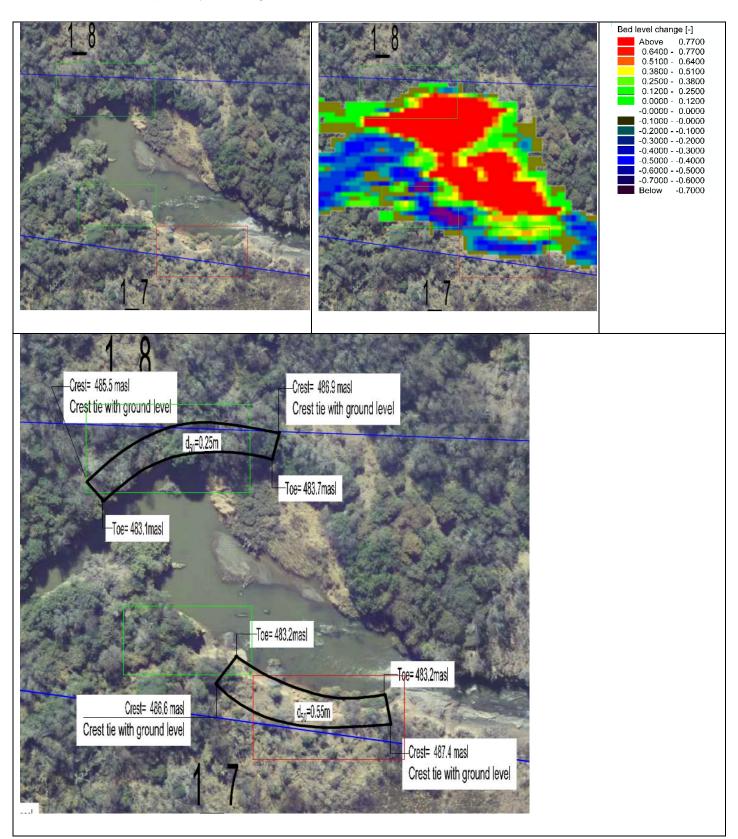

## **Zone 1\_7**

This area is within the servitude but encroaching the servitude.

**Zone 1\_8** 

This area has banks partially crossing the servitude.

Zone 2\_1

The banks are encroaching the servitude but protection does not seem necessary.