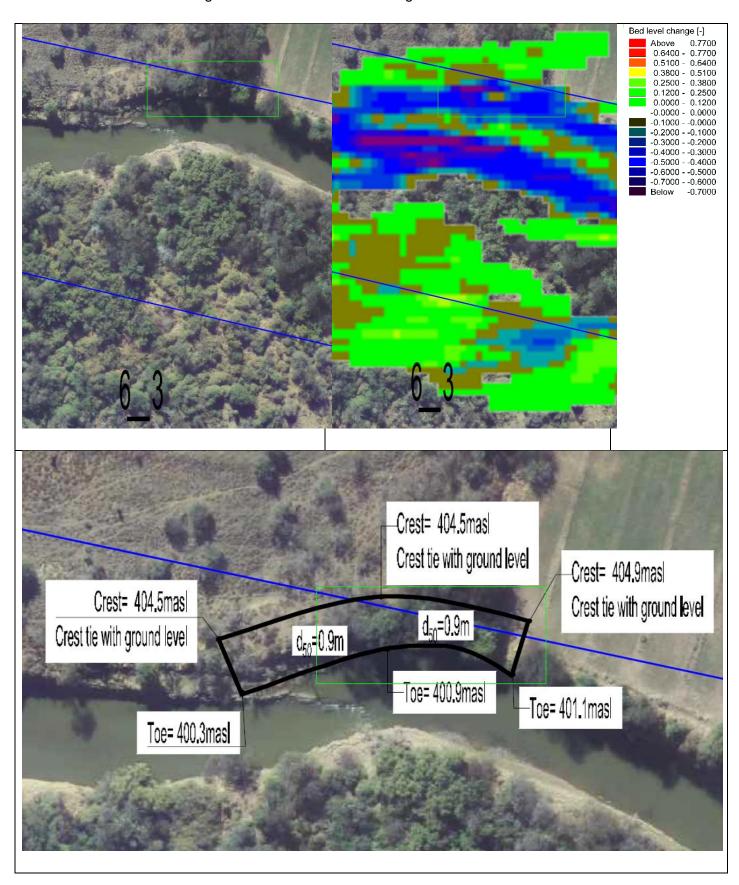

Zone 6\_2

The zone has banks within the servitude. Upstream tributary flow induces the erosion and protection will constrict the flow thus not necessary.

Zone 6\_3

The zone has banks crossing the servitude and encroaching farmland.