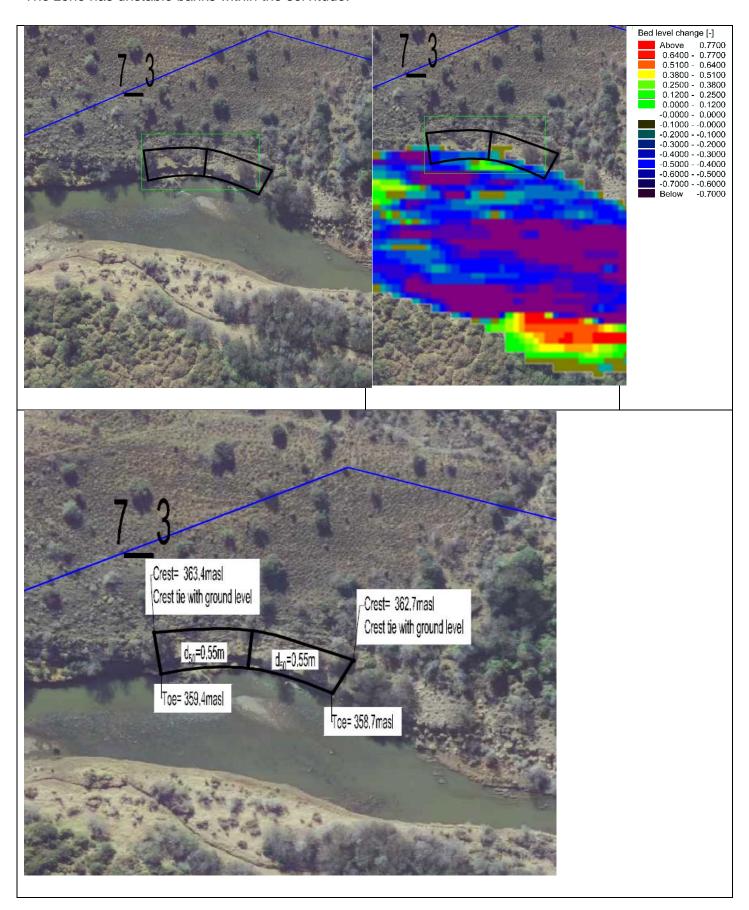

Zone 7\_1

The zone has unstable banks within the servitude and protection is not necessary

Zone 7\_2

The zone has banks crossing the servitude

Zone 7\_3

The zone has unstable banks within the servitude.

Zone 7\_4