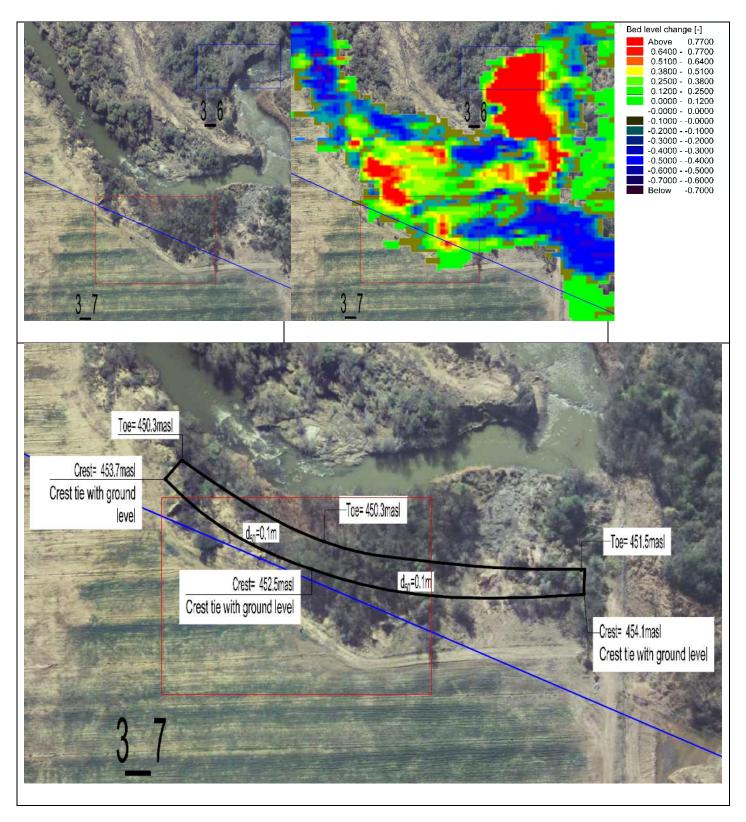

#### Zone 3 5

The zone has unstable banks crossing the servitude.

**Zone 3\_6** 

The zone has unstable banks but within the servitude. Protection was found not necessary.

Zone 3\_7

The zone has unstable banks encroaching the servitude and road.