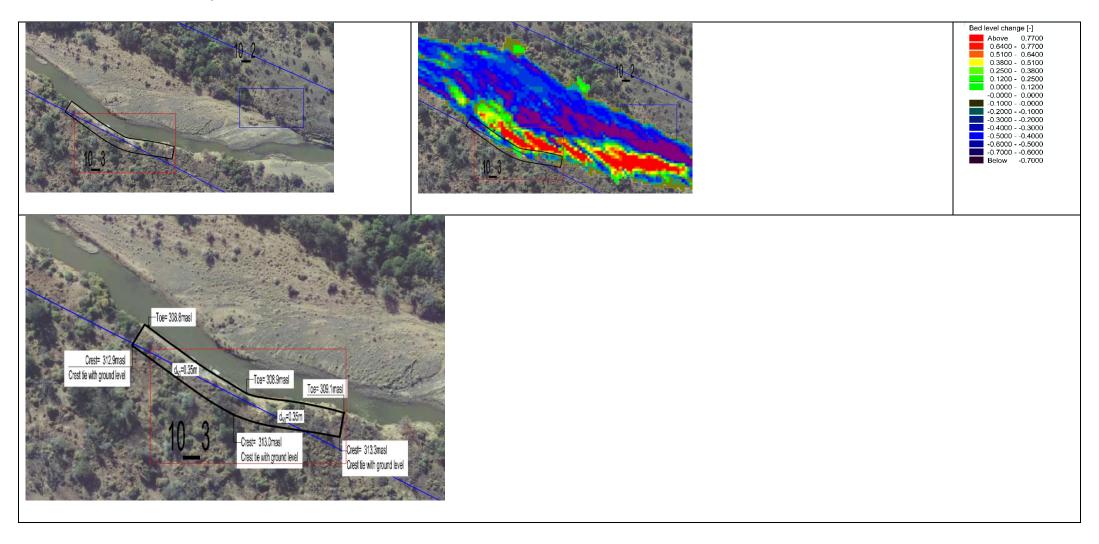

### Zone 10\_3

The zone has banks crossing the servitude.

Zone 10\_4

The zone has banks within the servitude. Upstream tributary flow induces the erosion and protection will constrict the flow thus not necessary.