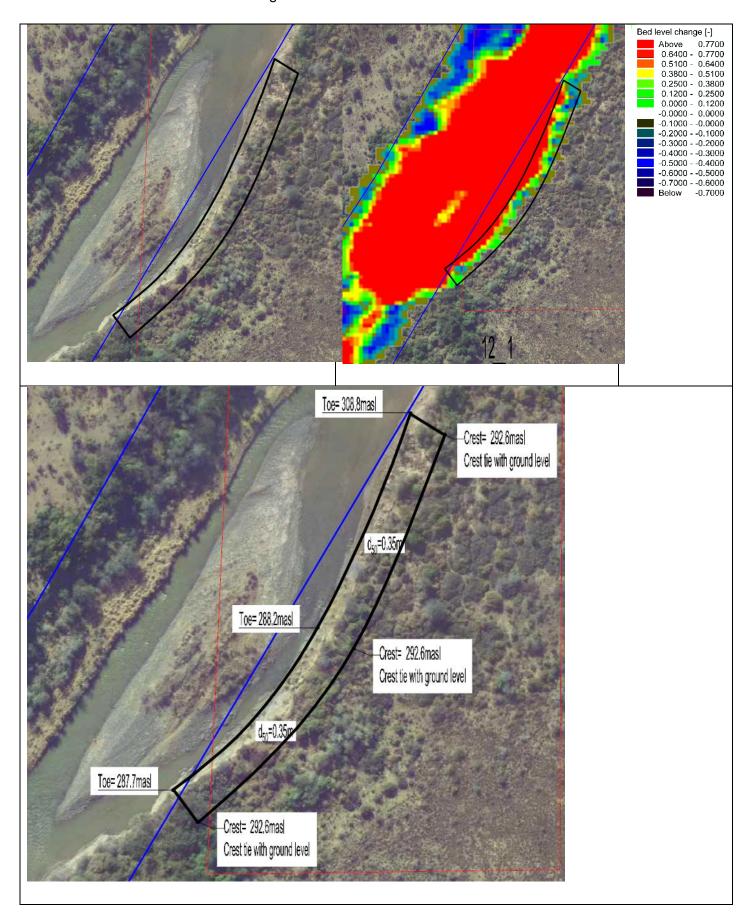

#### Zone 11\_4

The zone has unstable banks within the servitude. Protection in this area is not necessary.

Zone 12\_1

The zone has unstable banks crossing the servitude.