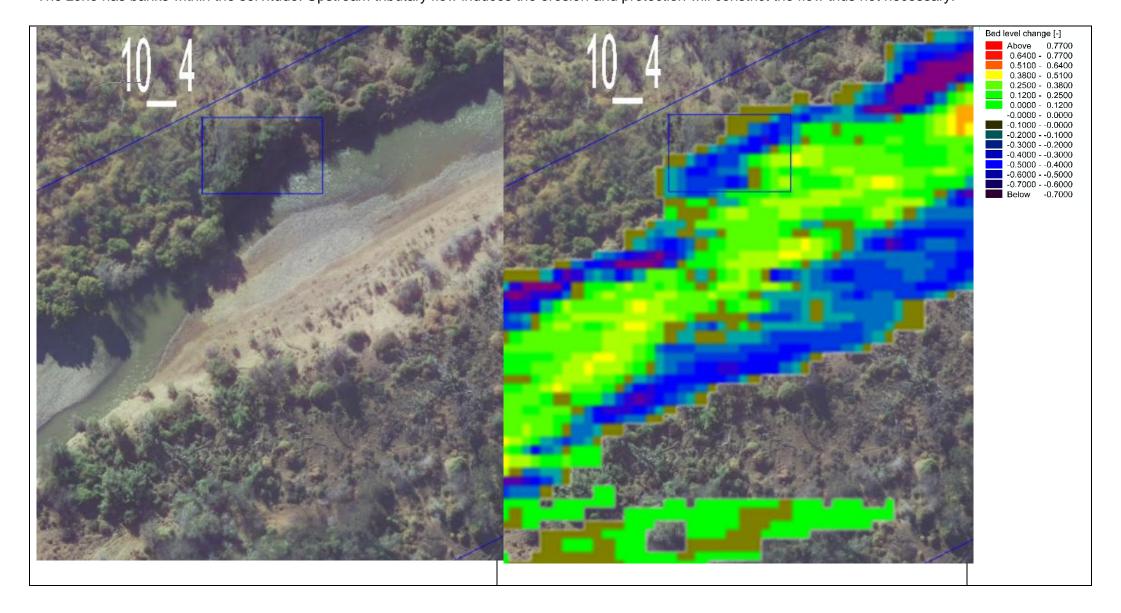

### Zone 10\_3

The zone has banks crossing the servitude.

Zone 10\_4

The zone has banks within the servitude. Upstream tributary flow induces the erosion and protection will constrict the flow thus not necessary.