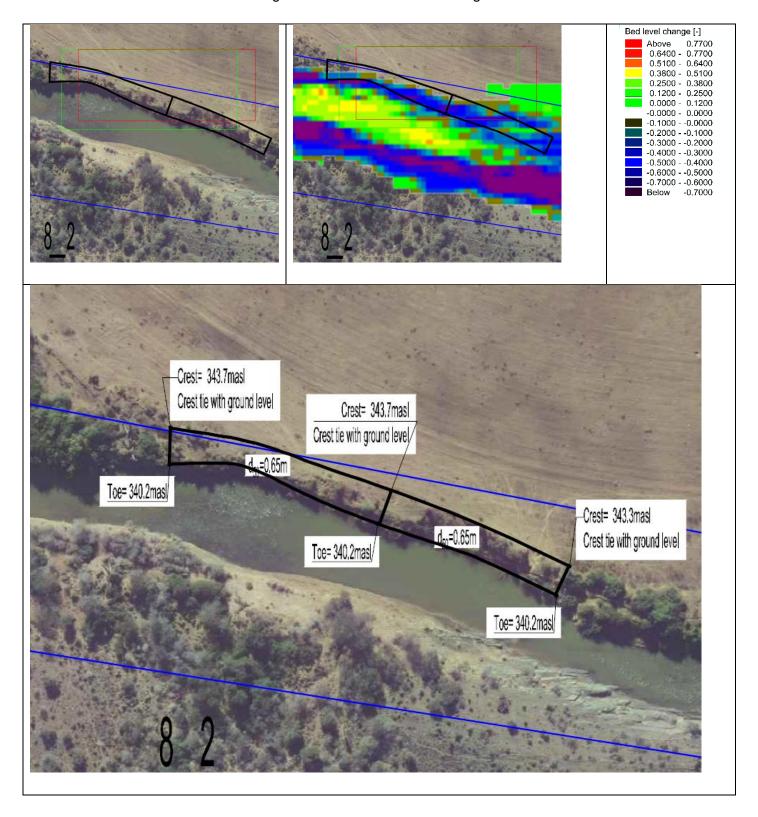

This area's river servitude seems inaccurate.

Zone 8\_1

The zone has unstable banks within the servitude thus protection is not necessary.

Zone 8\_2

The zone has unstable banks crossing the servitude and encroaching onto farm land