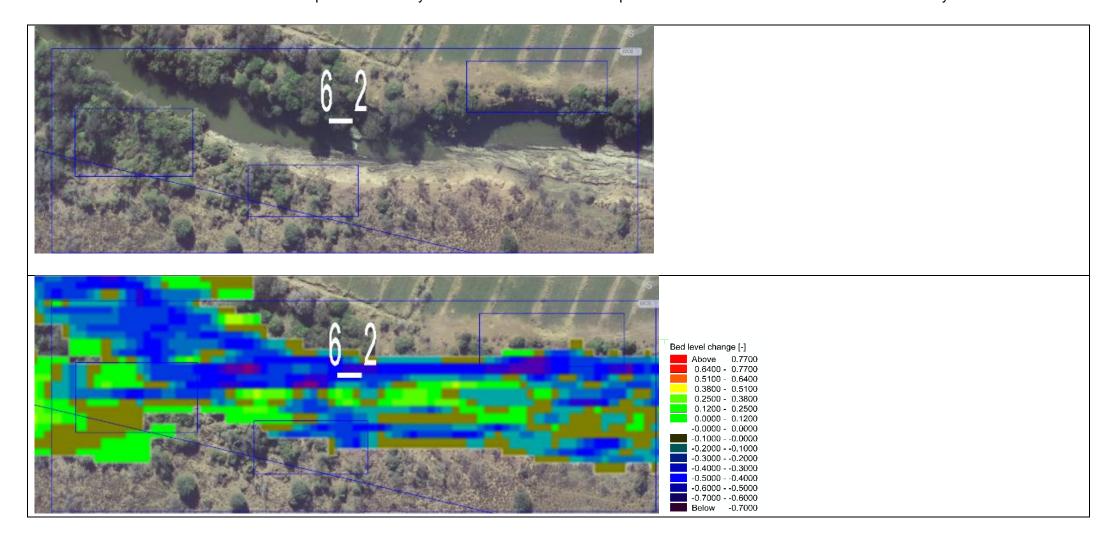

Zone 6\_2

The zone has banks within the servitude. Upstream tributary flow induces the erosion and protection will constrict the flow thus not necessary.

Zone 6\_3

The zone has banks crossing the servitude and encroaching farmland.