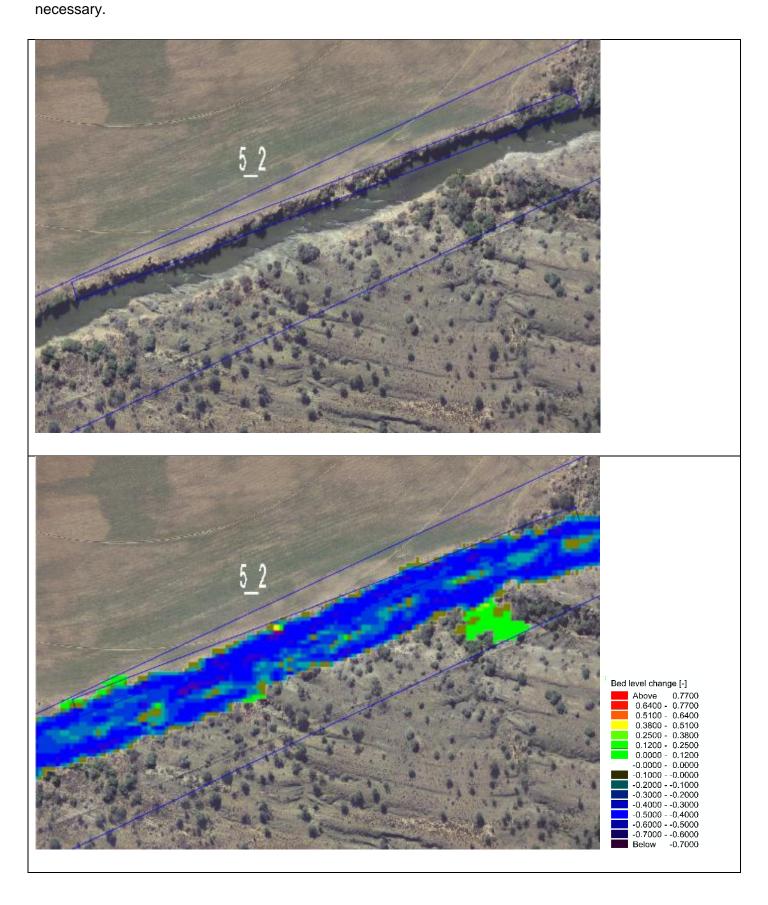

**Zone 5\_2** 

Zone 5\_3

The zone has banks crossing the servitude and encroaching farmland.

Zone 5\_4

The zone has banks crossing the servitude.

**Zone 5\_5**The zone has banks within the servitude. Flows are wide in the floodplain and protection not necessary.