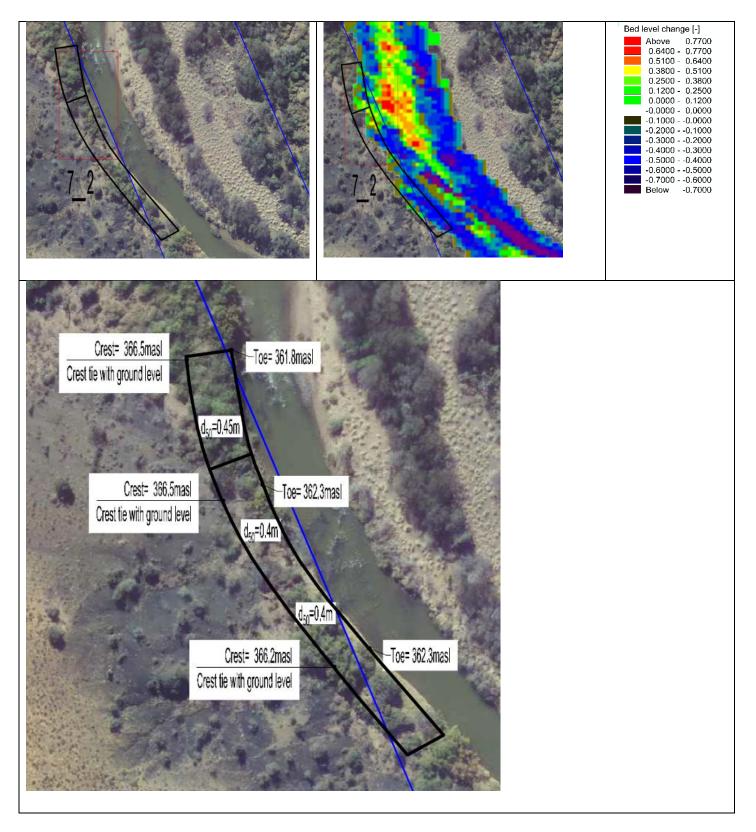

Zone 7\_1

The zone has unstable banks within the servitude and protection is not necessary

Zone 7\_2

The zone has banks crossing the servitude

Zone 7\_3

The zone has unstable banks within the servitude.

Zone 7\_4