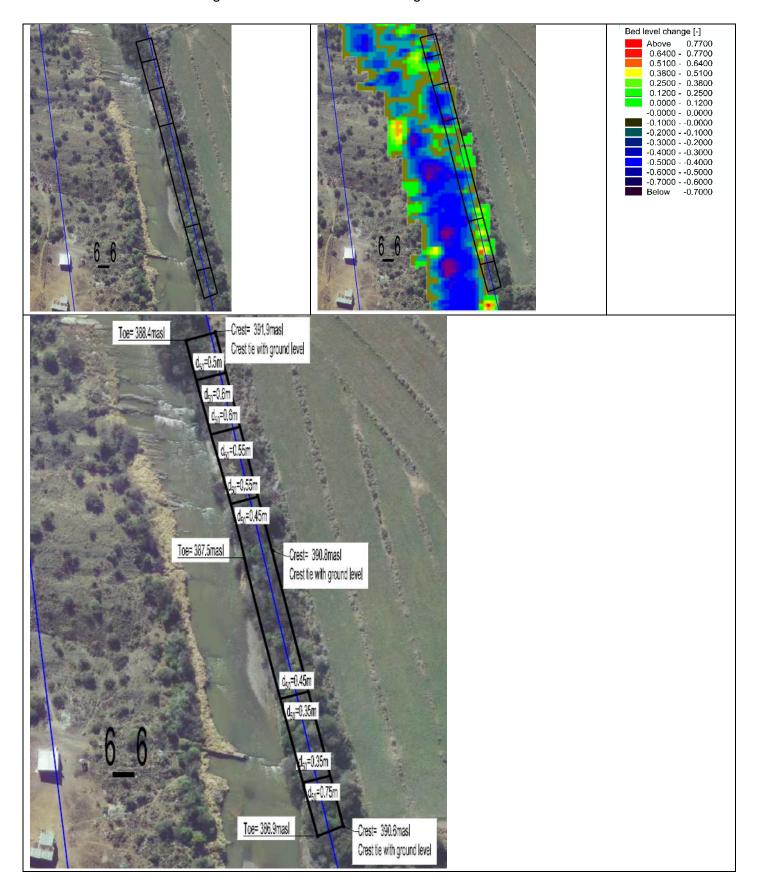

Zone 6\_4

The zone has banks crossing the servitude but with bedrock outcropping.

Zone 6\_5

The zone has unstable banks within the servitude and protection is not necessary.

Zone 6\_6

The zone has banks crossing the servitude and encroaching farmland