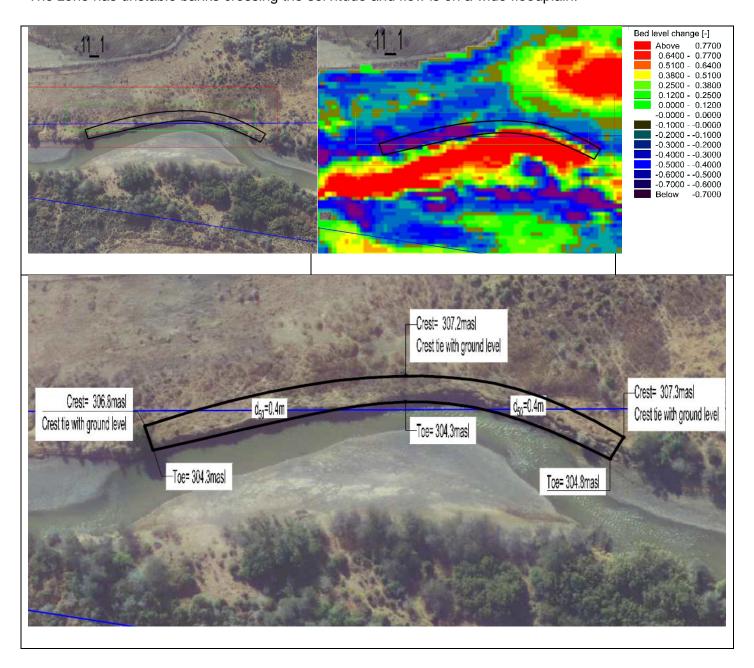

Zone 11\_1

The zone has unstable banks crossing the servitude and flow is on a wide floodplain.

Zone 11\_2

The area river servitude is inaccurate