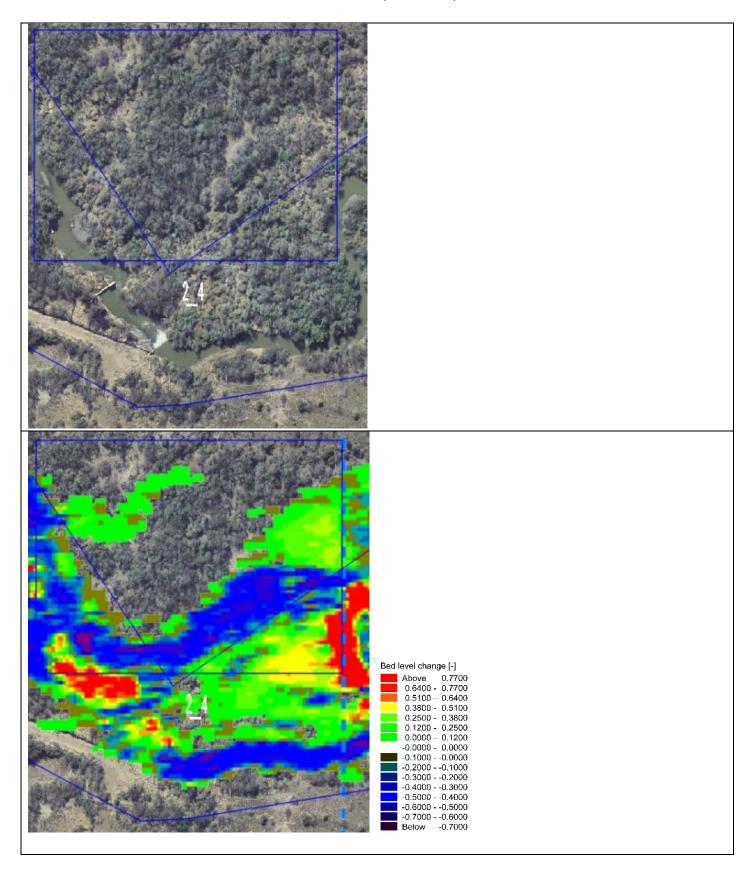

Zone 2\_2

This area has unstable banks crossing the servitude.

Zone 2\_3

This area has unstable banks are encroaching on the servitude.

Zone 2\_4

This area crosses the servitude but due the wide flood plain flow, protection is not viable