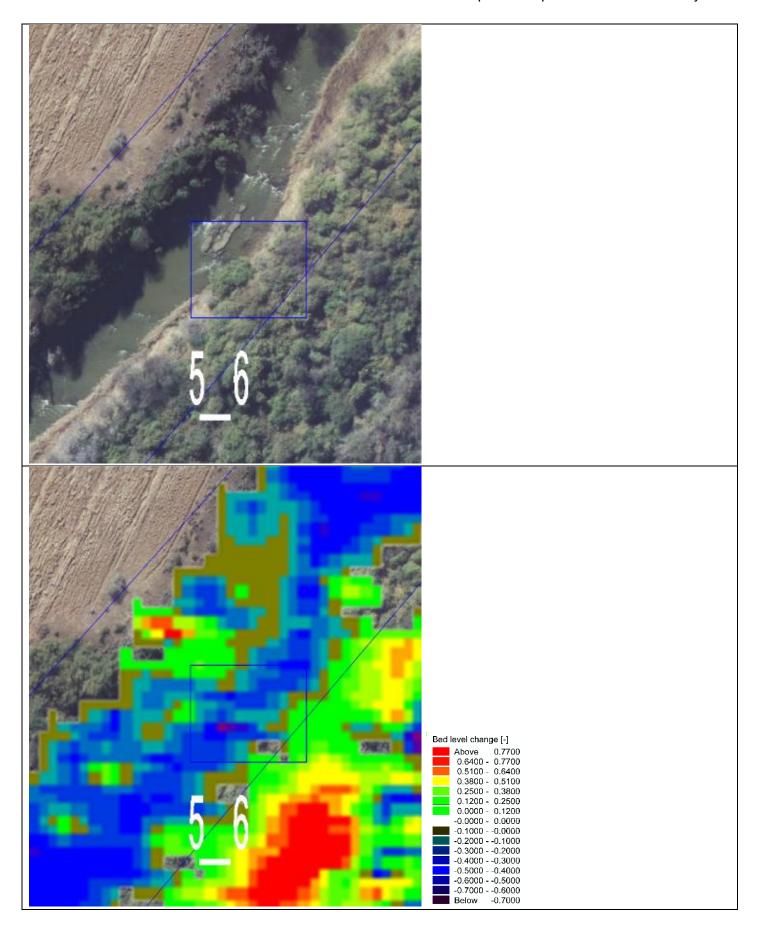

Zone 5\_6

The zone has banks within the servitude. Flows are wide on the floodplain and protection not necessary.