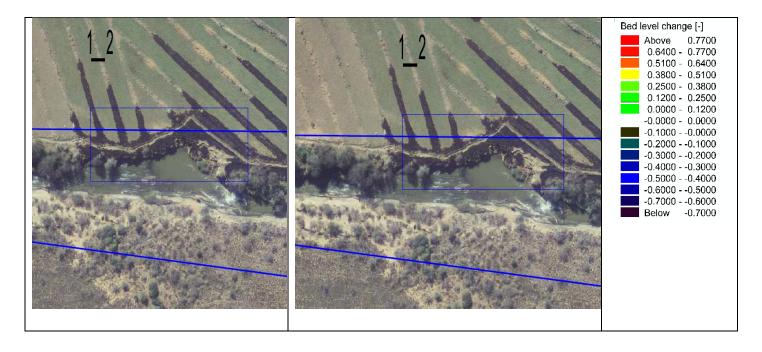

## **Zone 1\_2**

This area is within the servitude and has unstable banks. Due to the bedrock at the location, the banks do not need protection and the servitude seems incorrect.

Zone 1\_3 and 1\_4

This area is within the servitude and protection does not seem necessary.