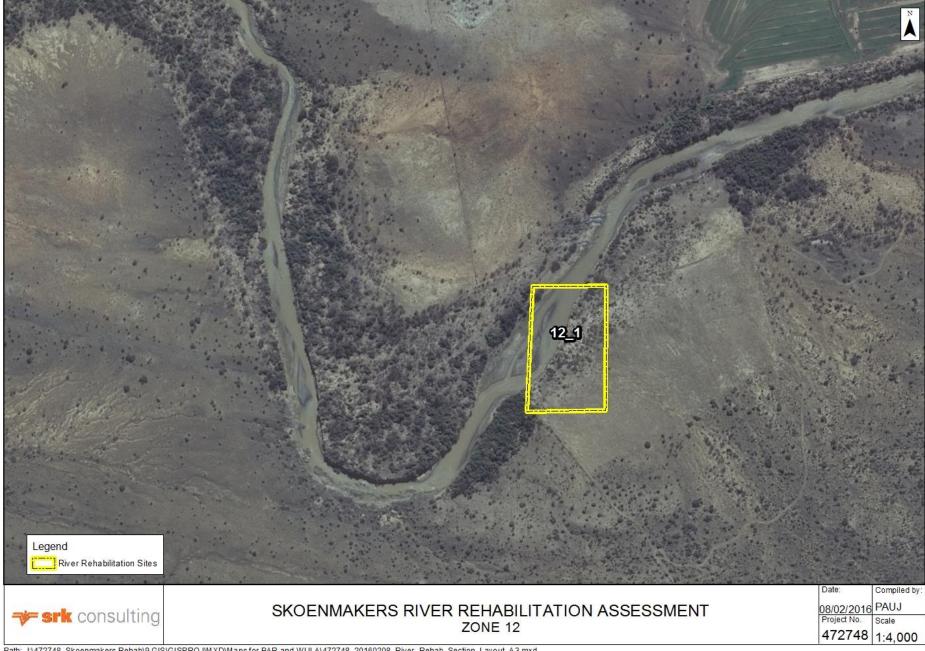

#### Zone 11\_4

The zone has unstable banks within the servitude. Protection in this area is not necessary.

Zone 12\_1

The zone has unstable banks crossing the servitude.