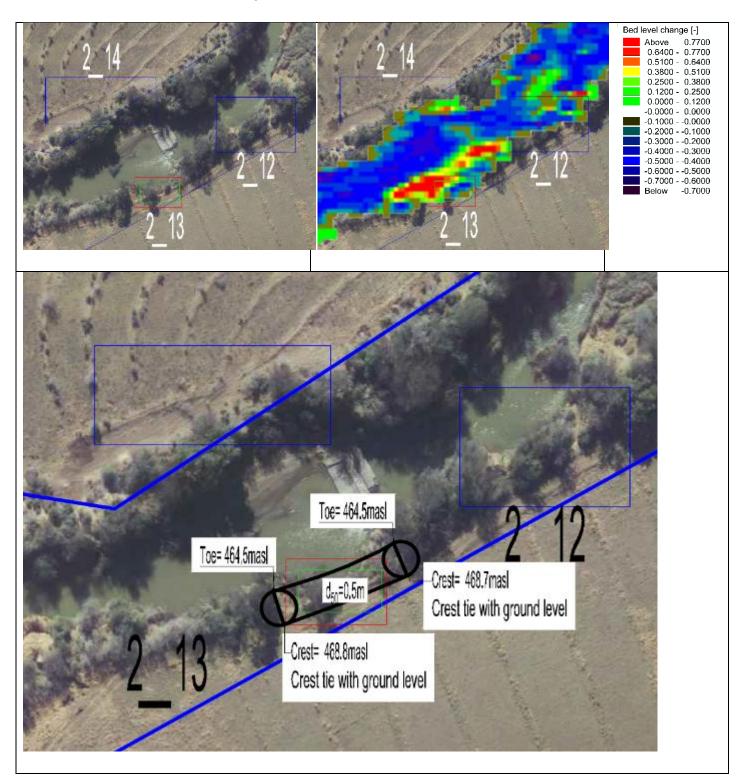

## Zone 2\_12 and 2\_14

This area is within the servitude but encroaches farmland. An old weir diverts water inducing erosion. Protection does not seem necessary.

Zone 2\_13

The unstable banks are encroaching the servitude and farmland.