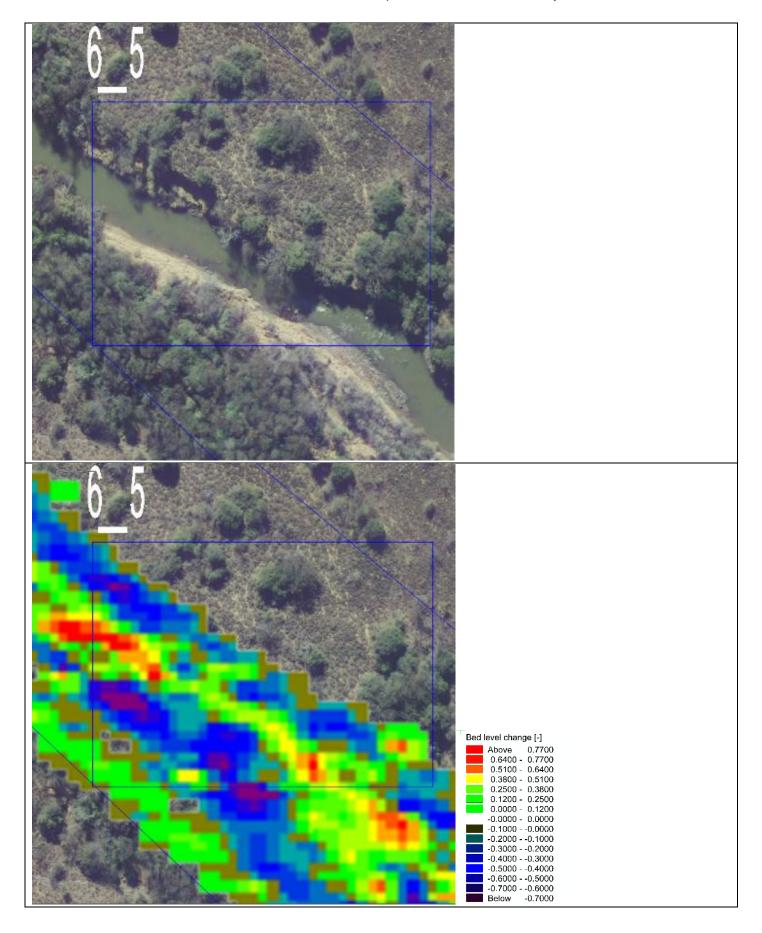

Zone 6\_4

The zone has banks crossing the servitude but with bedrock outcropping.

Zone 6\_5

The zone has unstable banks within the servitude and protection is not necessary.

Zone 6\_6

The zone has banks crossing the servitude and encroaching farmland