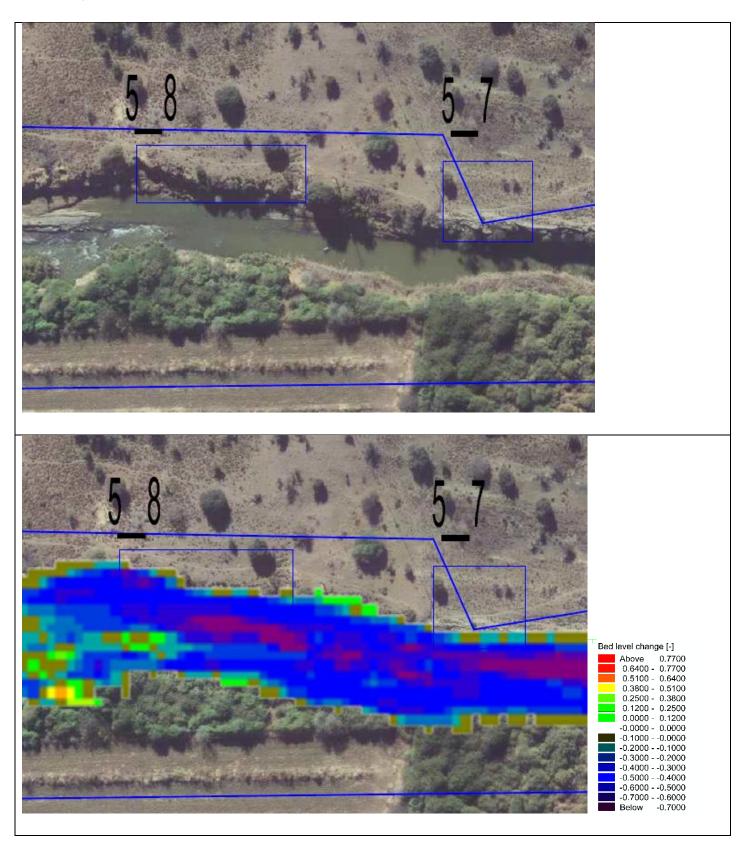

# Zone 5\_7and 5\_8

Unstable banks within the servitude. The servitude seems to be incorrect and protection is deemed not necessary.

Zone 6\_1

The zone has banks crossing the servitude and encroaching farmland.