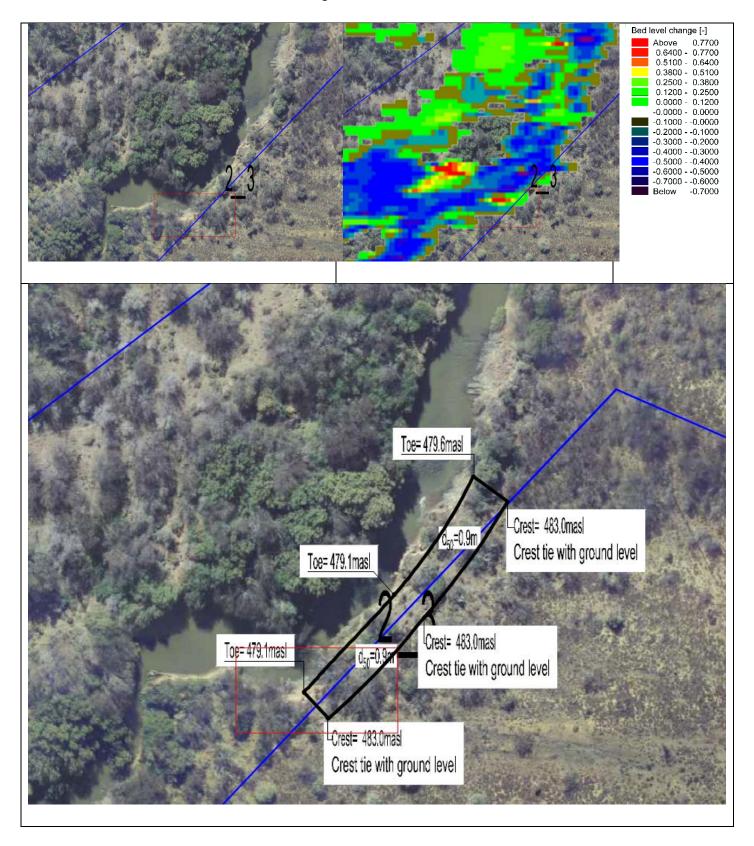

Zone 2\_2

This area has unstable banks crossing the servitude.

Zone 2\_3

This area has unstable banks are encroaching on the servitude.

Zone 2\_4

This area crosses the servitude but due the wide flood plain flow, protection is not viable