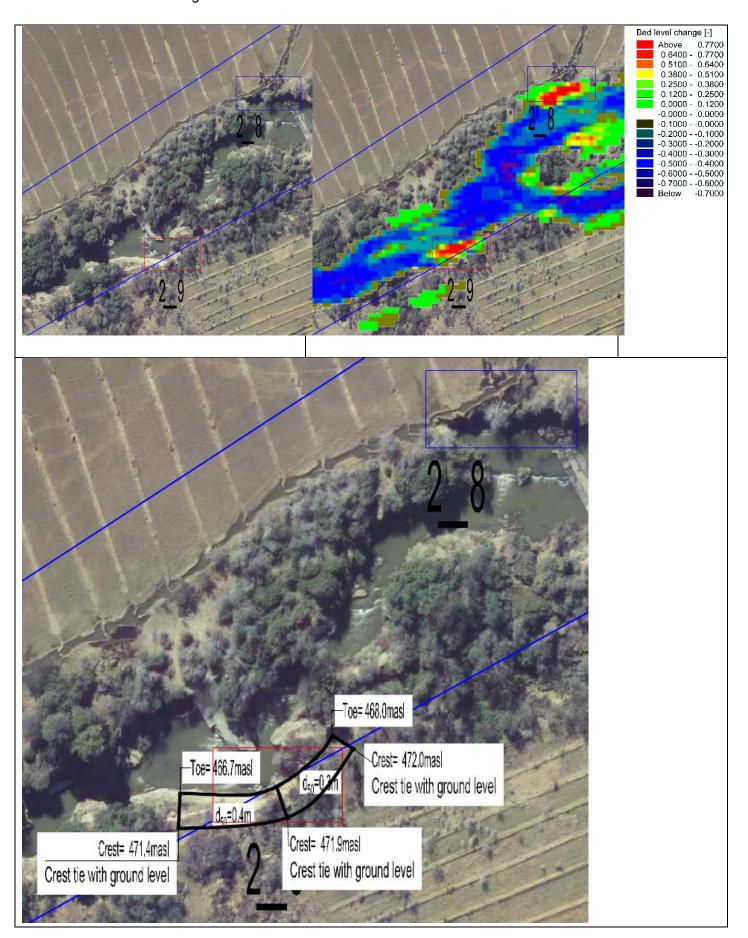

This area is within the servitude but encroaches farmland that is within the servitude. Protection does not seem necessary.

Zone 2\_8 and 2\_9

The banks are encroaching the servitude and farmland