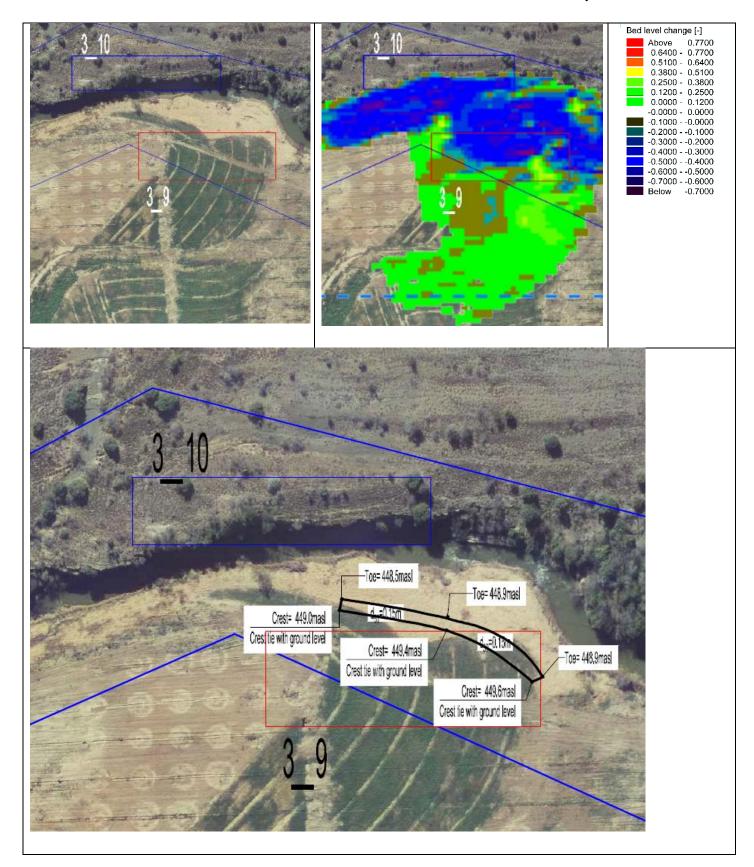

## Zone 3\_9

The zone has unstable banks encroaching the servitude and farmland.

Zone 3\_10

The zone has unstable banks within the servitude. Protection was found not necessary.

Zone 4\_1

The zone has unstable banks crossing the servitude and encroaching the road.