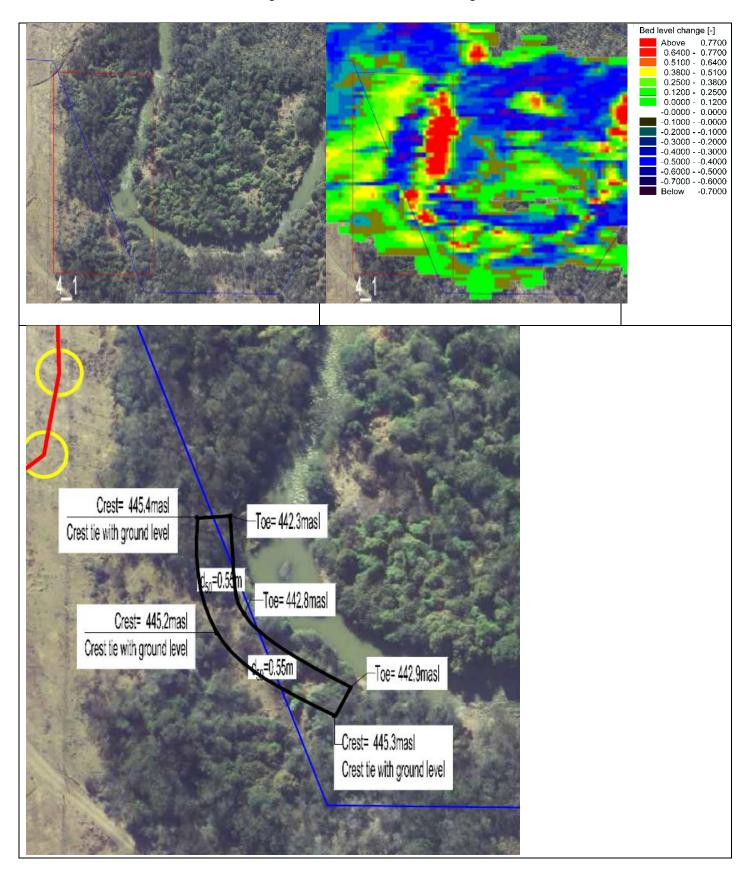

## Zone 3\_9

The zone has unstable banks encroaching the servitude and farmland.

Zone 3\_10

The zone has unstable banks within the servitude. Protection was found not necessary.

Zone 4\_1

The zone has unstable banks crossing the servitude and encroaching the road.