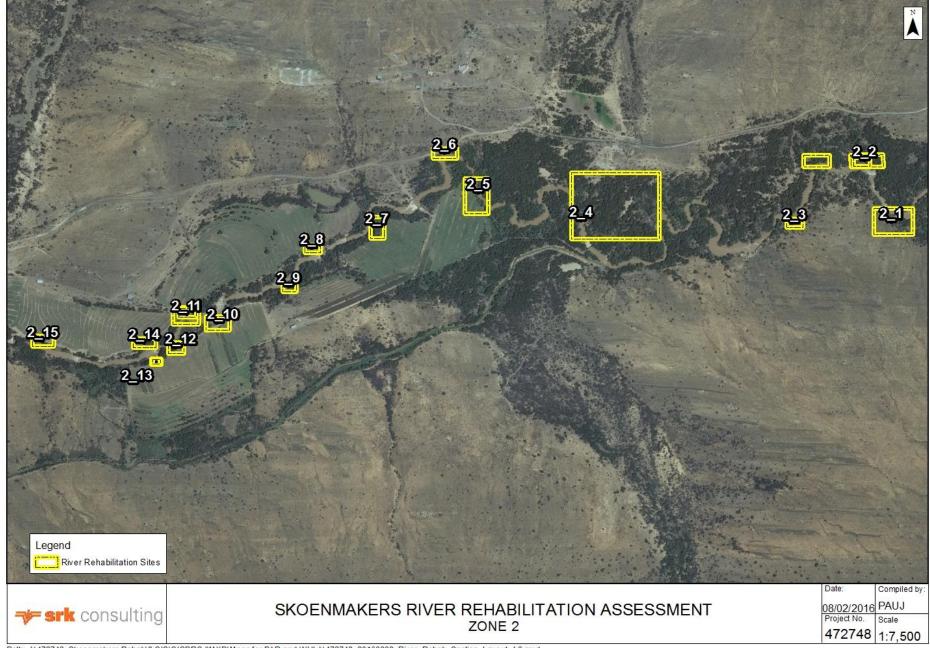

Zone 2\_2

This area has unstable banks crossing the servitude.

Zone 2\_3

This area has unstable banks are encroaching on the servitude.

Zone 2\_4

This area crosses the servitude but due the wide flood plain flow, protection is not viable

## Zone 2\_5

This area is within the servitude but encroaches farmland that is within the servitude.

**Zone 2\_6** 

This area is within the servitude but has unstable banks that encroach a road.

**Zone 2\_7** 

This area is within the servitude but encroaches farmland that is within the servitude. Protection does not seem necessary.

Zone 2\_8 and 2\_9

The banks are encroaching the servitude and farmland

## Zone 2\_10

The banks are encroaching the road but within the servitude.

# Zone 2\_11

The unstable banks are crossing the servitude and encroaching onto farmland.

## Zone 2\_12 and 2\_14

This area is within the servitude but encroaches farmland. An old weir diverts water inducing erosion. Protection does not seem necessary.

Zone 2\_13

The unstable banks are encroaching the servitude and farmland.

Zone 2\_15

The unstable banks are encroaching the servitude and farmland. Protection was deemed not necessary

Zone 3\_1

The zone has unstable banks crossing the servitude.

**Zone 3\_2**Flow in this area is in a wide floodplain crossing the servitude and protection in not viable.