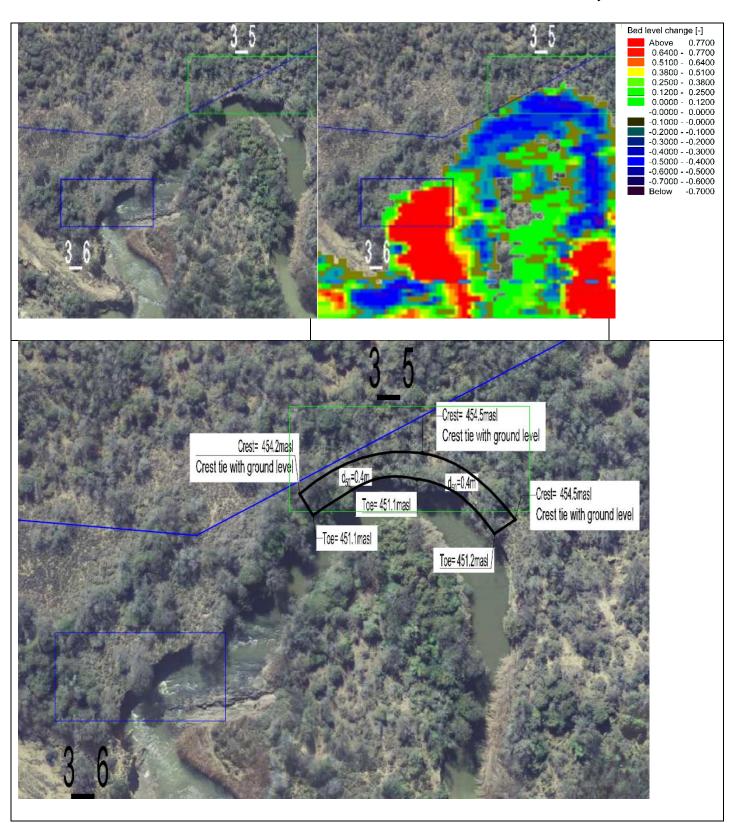

#### Zone 3 5

The zone has unstable banks crossing the servitude.

**Zone 3\_6** 

The zone has unstable banks but within the servitude. Protection was found not necessary.

Zone 3\_7

The zone has unstable banks encroaching the servitude and road.