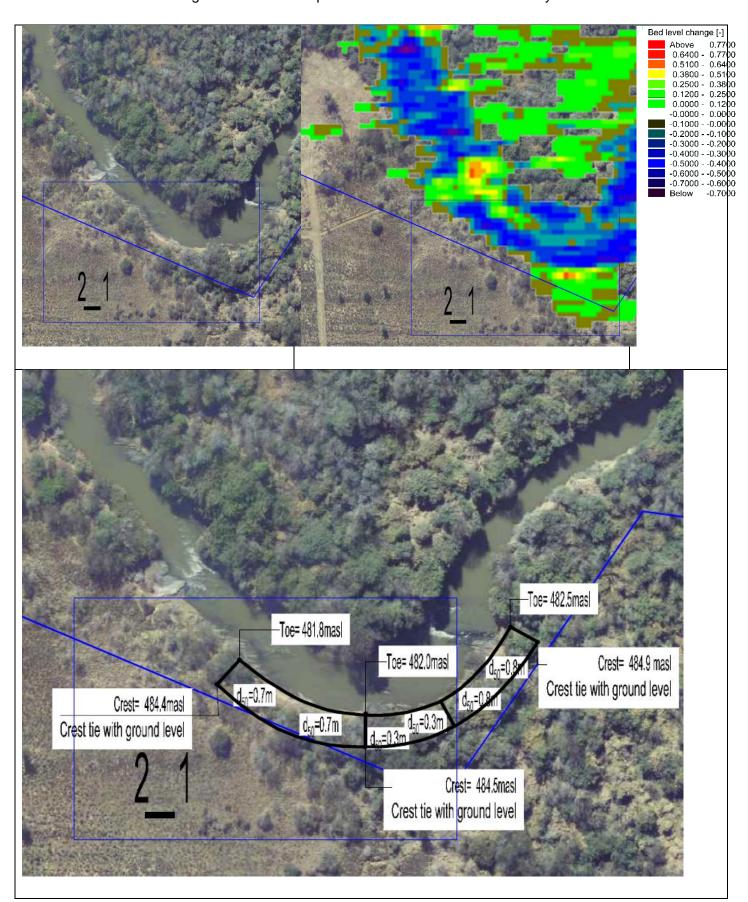

## **Zone 1\_7**

This area is within the servitude but encroaching the servitude.

**Zone 1\_8** 

This area has banks partially crossing the servitude.

Zone 2\_1

The banks are encroaching the servitude but protection does not seem necessary.