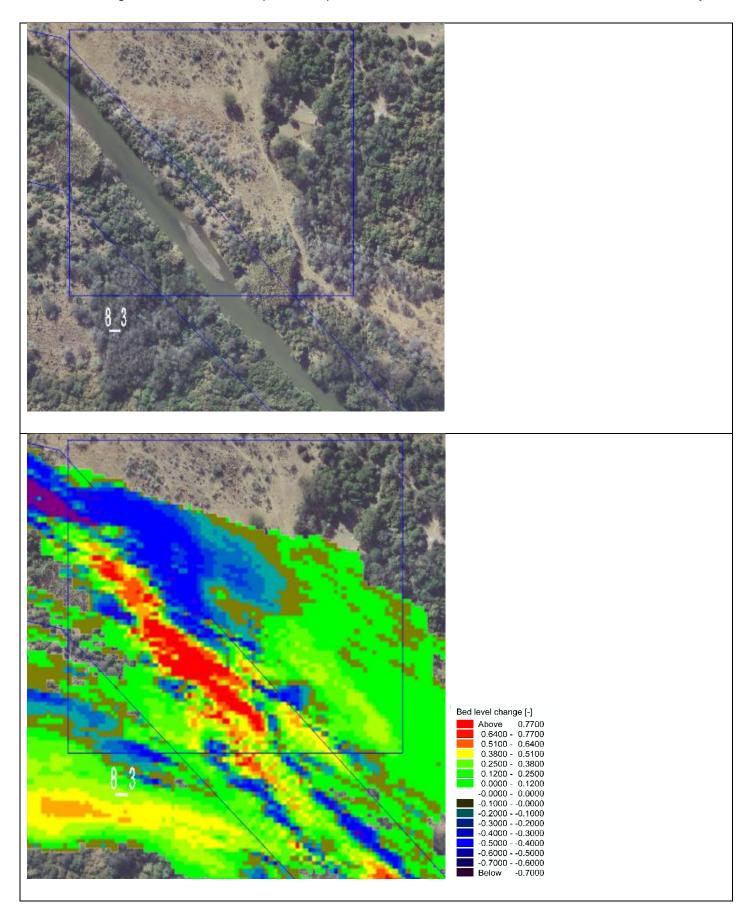

**Zone 8\_3**Flow in this region is on a wide floodplain and protection will constrict the flow further, thus not necessary.

Zone 9\_1

The zone has unstable banks crossing the servitude and encroaching onto farm land.