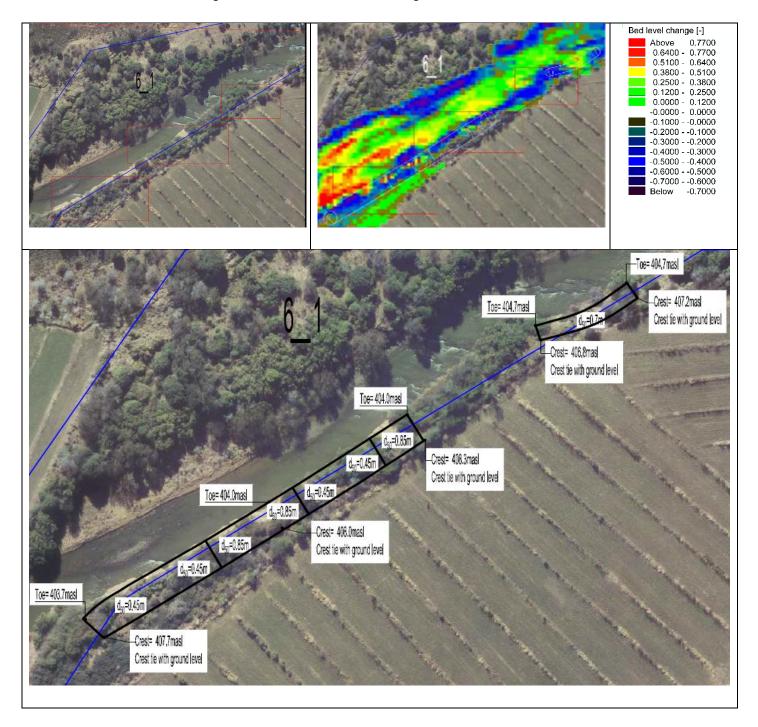

# Zone 5\_7and 5\_8

Unstable banks within the servitude. The servitude seems to be incorrect and protection is deemed not necessary.

Zone 6\_1

The zone has banks crossing the servitude and encroaching farmland.