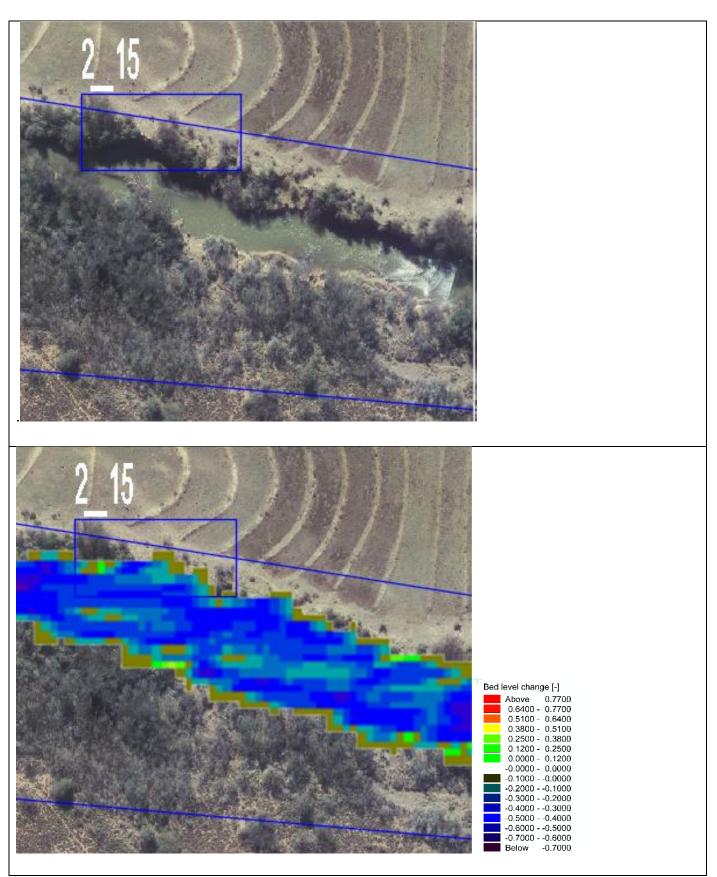

Zone 2\_15

The unstable banks are encroaching the servitude and farmland. Protection was deemed not necessary

Zone 3\_1

The zone has unstable banks crossing the servitude.

**Zone 3\_2**Flow in this area is in a wide floodplain crossing the servitude and protection in not viable.