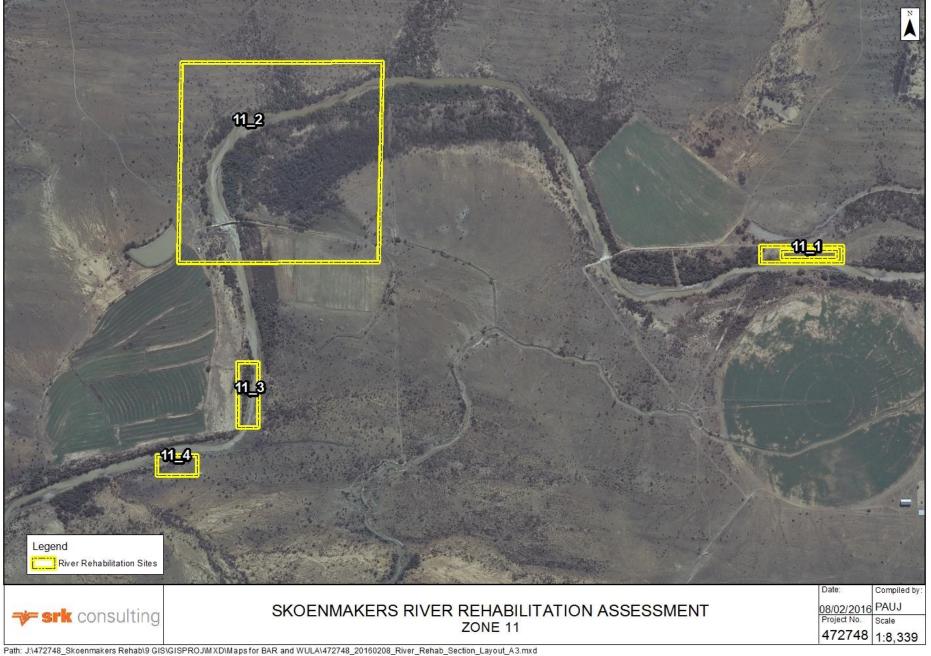

Zone 11\_1

The zone has unstable banks crossing the servitude and flow is on a wide floodplain.

Zone 11\_2

The area river servitude is inaccurate

### Zone 11\_3

The area's river servitude seems inaccurate.

#### Zone 11\_4

The zone has unstable banks within the servitude. Protection in this area is not necessary.

Zone 12\_1

The zone has unstable banks crossing the servitude.