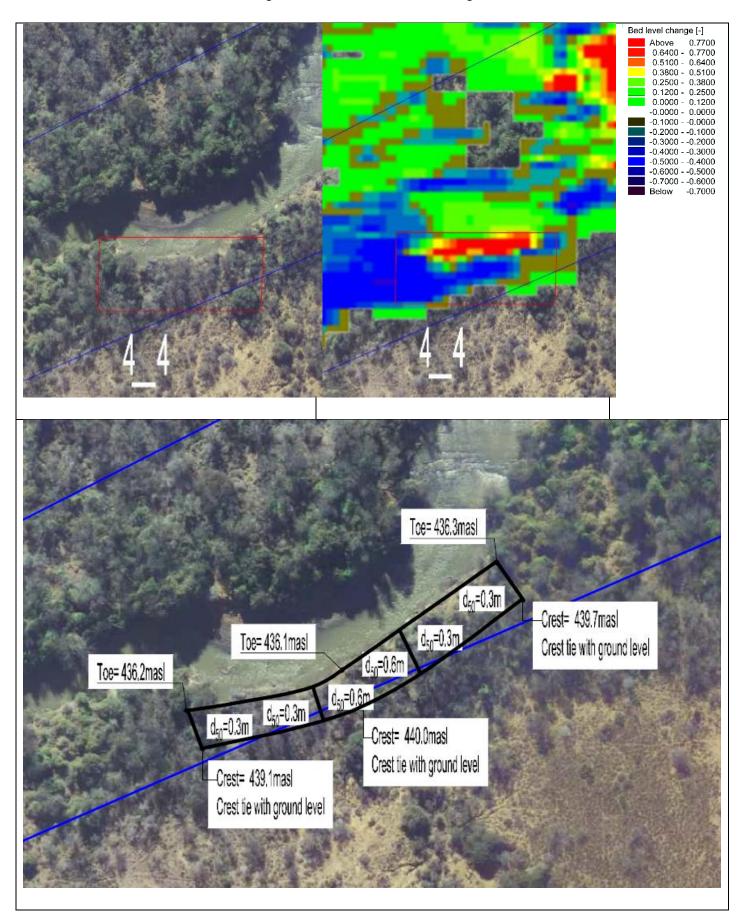

Zone 4\_2

The zone has unstable banks crossing the servitude and encroaching the road.

Zone 4\_3

The zone has unstable banks crossing the servitude.

Zone 4\_4

The zone has unstable banks crossing the servitude and encroaching the road.