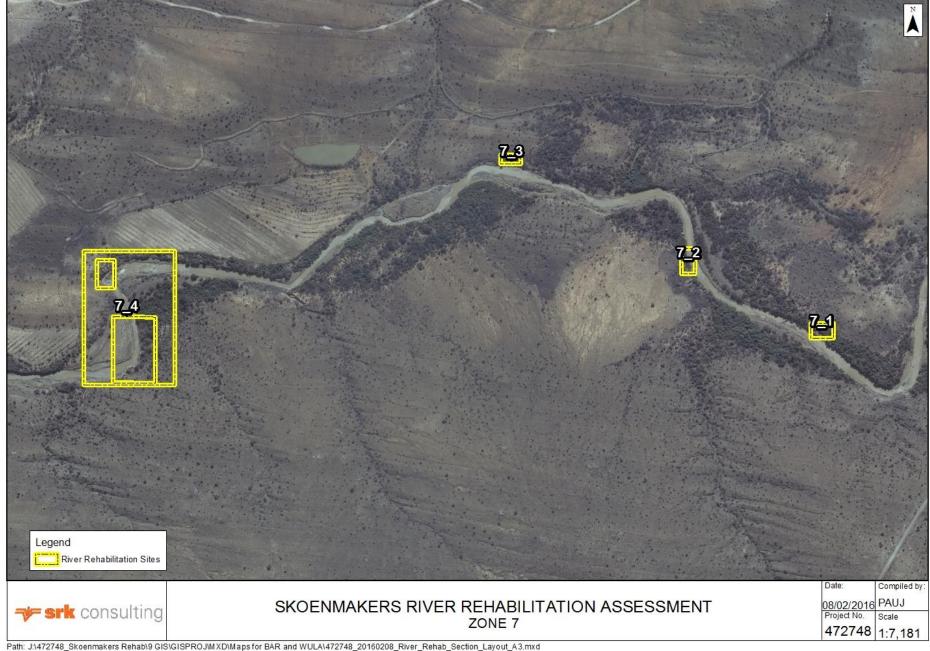

Zone 7\_1

The zone has unstable banks within the servitude and protection is not necessary

Zone 7\_2

The zone has banks crossing the servitude

Zone 7\_3

The zone has unstable banks within the servitude.

Zone 7\_4

This area's river servitude seems inaccurate.

Zone 8\_1

The zone has unstable banks within the servitude thus protection is not necessary.

Zone 8\_2

The zone has unstable banks crossing the servitude and encroaching onto farm land