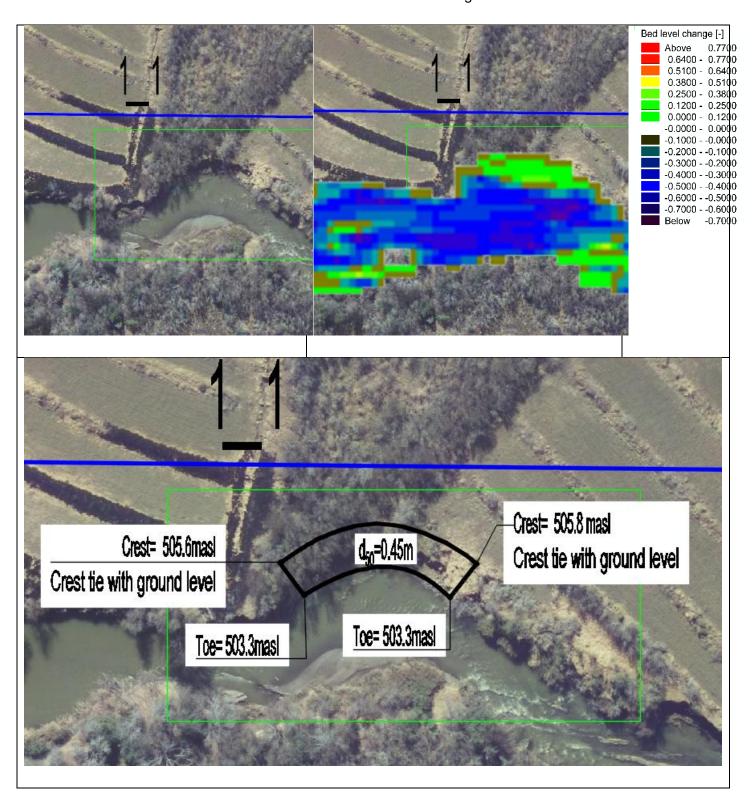

Zone 1\_1

This area is within the servitude and has unstable banks encroaching farmland.