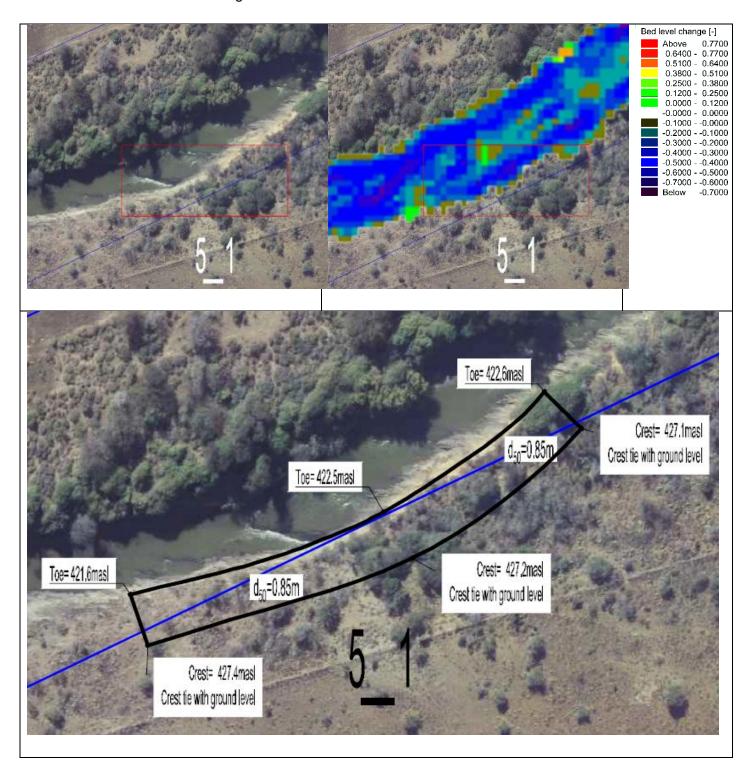

# Zone 4\_5 and 4\_6

Flow in this area is on a wide floodplain and erosion induced by a tributary thus protection is deemed not necessary.

Zone 5\_1

The zone has banks encroaching the servitude.

The zone has unstable banks encroaching servitude and farmland. Protection in this zone does not seem