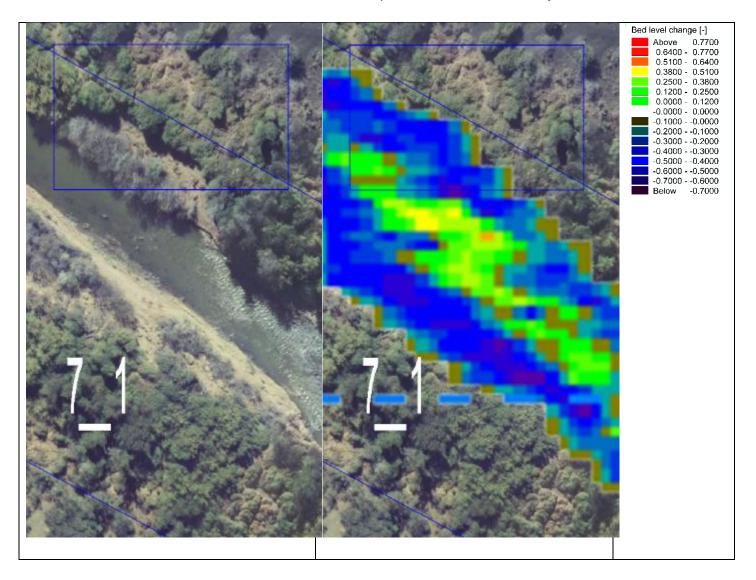

Zone 7\_1

The zone has unstable banks within the servitude and protection is not necessary

Zone 7\_2

The zone has banks crossing the servitude

Zone 7\_3

The zone has unstable banks within the servitude.

Zone 7\_4