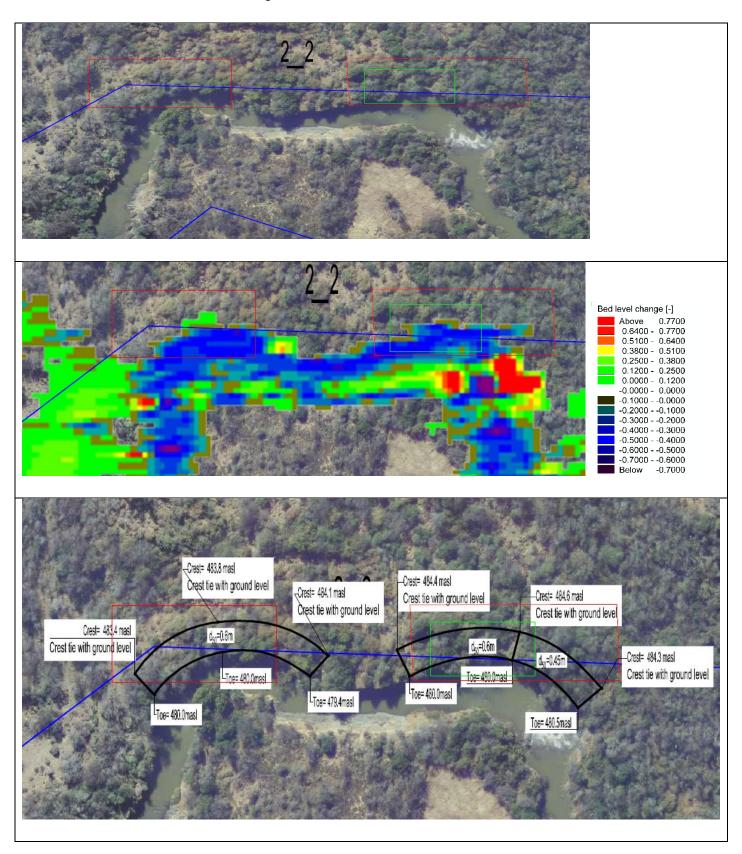

Zone 2\_2

This area has unstable banks crossing the servitude.

Zone 2\_3

This area has unstable banks are encroaching on the servitude.

Zone 2\_4

This area crosses the servitude but due the wide flood plain flow, protection is not viable