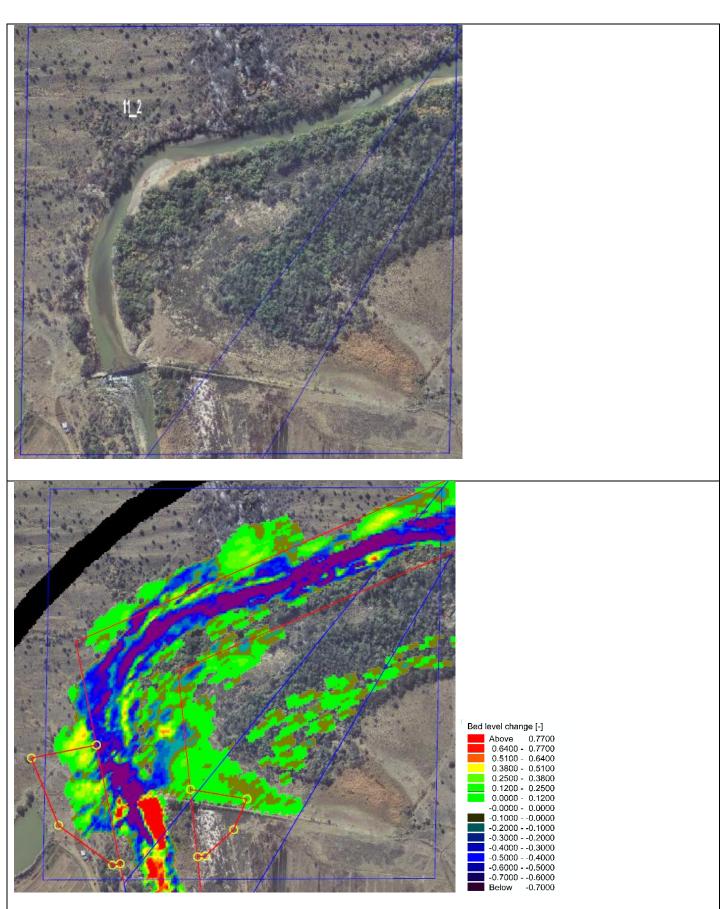

Zone 11\_1

The zone has unstable banks crossing the servitude and flow is on a wide floodplain.

Zone 11\_2

The area river servitude is inaccurate