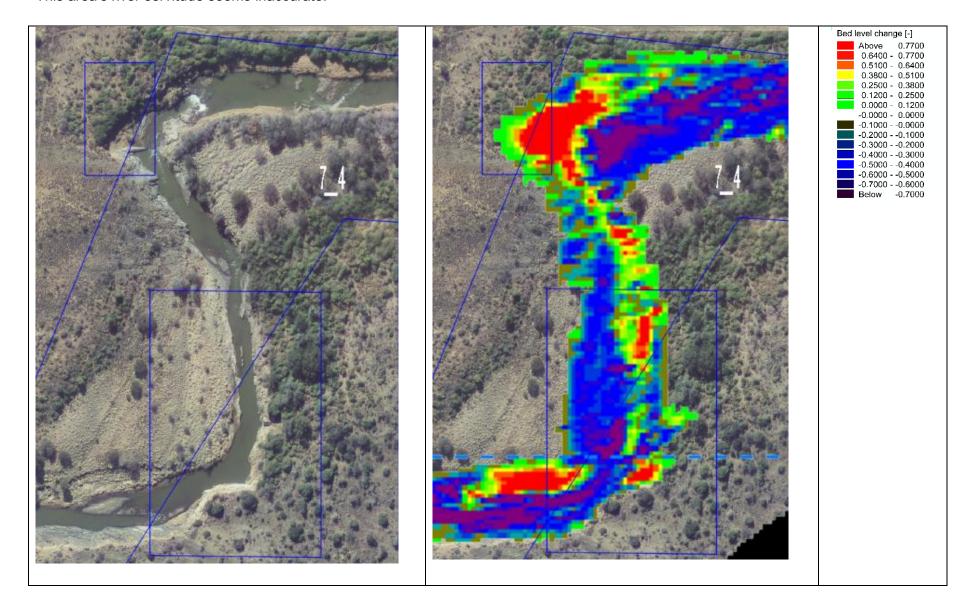

Zone 7\_1

The zone has unstable banks within the servitude and protection is not necessary

Zone 7\_2

The zone has banks crossing the servitude

Zone 7\_3

The zone has unstable banks within the servitude.

Zone 7\_4

This area's river servitude seems inaccurate.

Zone 8\_1

The zone has unstable banks within the servitude thus protection is not necessary.

Zone 8\_2

The zone has unstable banks crossing the servitude and encroaching onto farm land