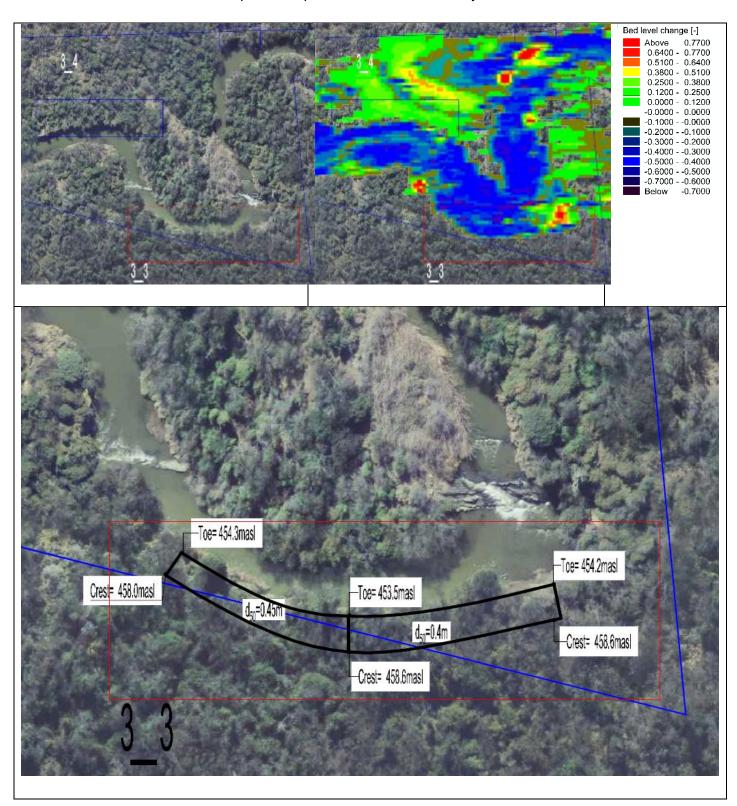

Zone 2\_15

The unstable banks are encroaching the servitude and farmland. Protection was deemed not necessary

Zone 3\_1

The zone has unstable banks crossing the servitude.

**Zone 3\_2**Flow in this area is in a wide floodplain crossing the servitude and protection in not viable.

Zone 3\_3

The zone has unstable banks crossing the servitude

**Zone 3\_4** 

Flow in this area is in a wide floodplain and protection is not necessary.