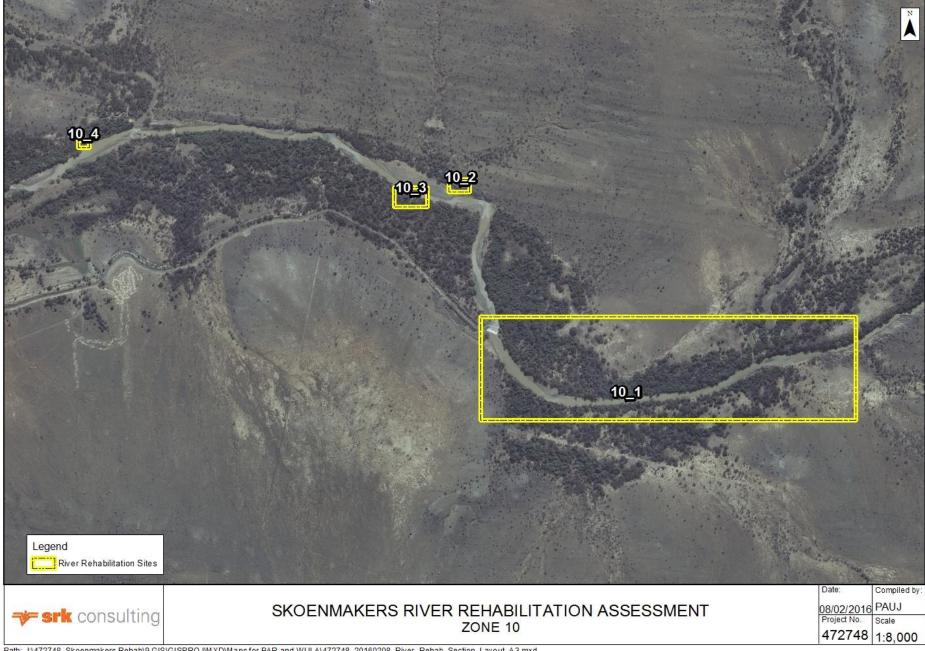

Zone 9\_2

The zone has unstable banks within the servitude thus protection is not necessary.

Zone 9\_3

The zone has unstable banks crossing the servitude which seemed to be inaccurate

Zone 10\_1

The area's river servitude seems to be inaccurate