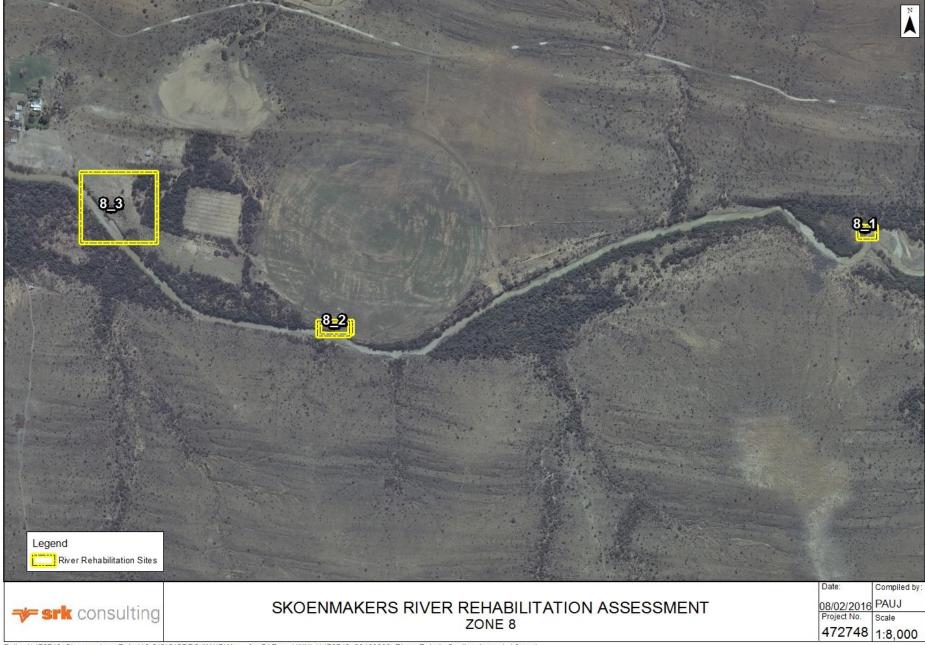

This area's river servitude seems inaccurate.

Zone 8\_1

The zone has unstable banks within the servitude thus protection is not necessary.

Zone 8\_2

The zone has unstable banks crossing the servitude and encroaching onto farm land