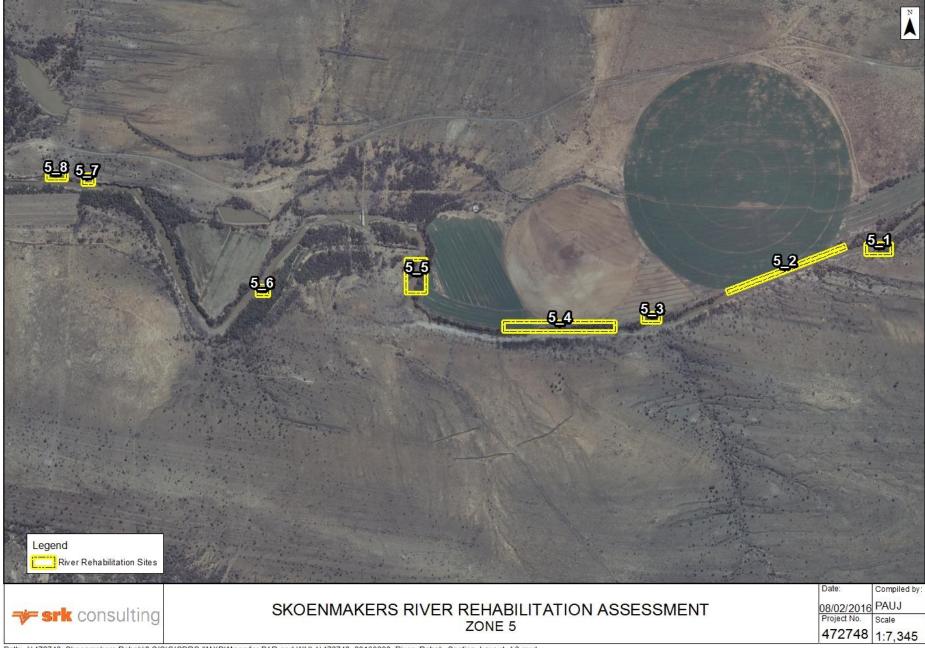

# Zone 4\_5 and 4\_6

Flow in this area is on a wide floodplain and erosion induced by a tributary thus protection is deemed not necessary.

Zone 5\_1

The zone has banks encroaching the servitude.

The zone has unstable banks encroaching servitude and farmland. Protection in this zone does not seem