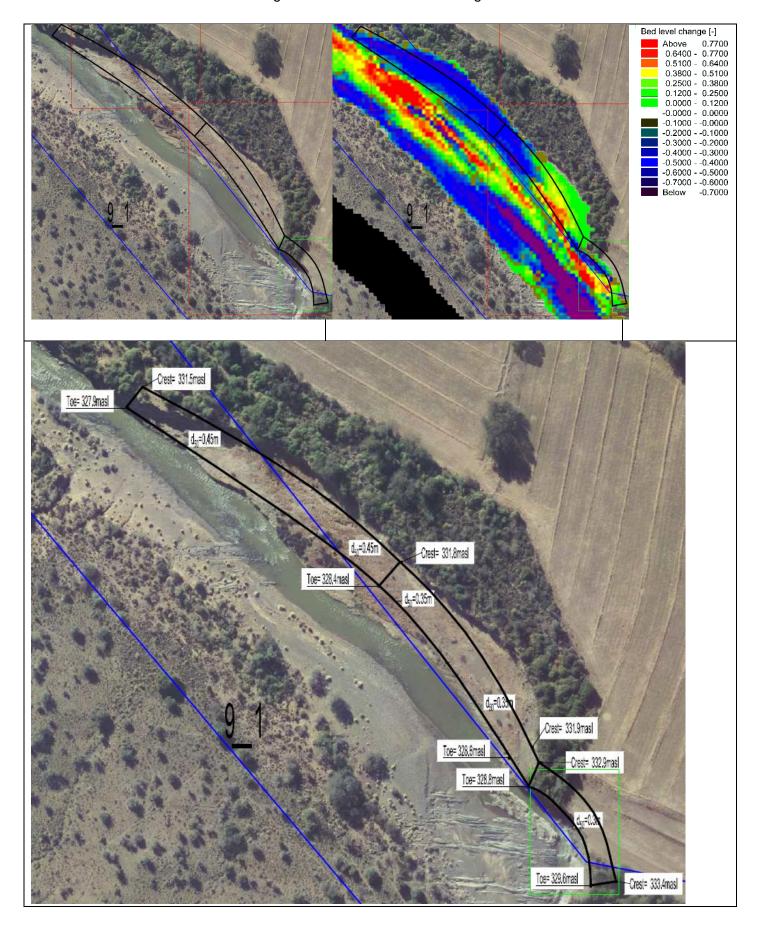

Zone 9\_2

The zone has unstable banks within the servitude thus protection is not necessary.

Zone 9\_3

The zone has unstable banks crossing the servitude which seemed to be inaccurate

Zone 10\_1

The area's river servitude seems to be inaccurate