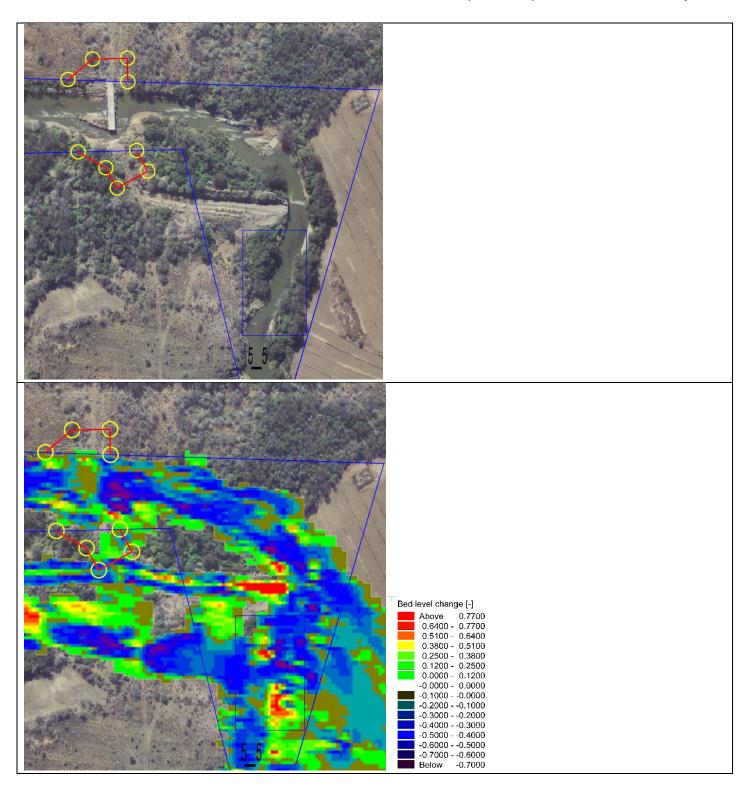

**Zone 5\_2** 

Zone 5\_3

The zone has banks crossing the servitude and encroaching farmland.

Zone 5\_4

The zone has banks crossing the servitude.

**Zone 5\_5**The zone has banks within the servitude. Flows are wide in the floodplain and protection not necessary.

Zone 5\_6

The zone has banks within the servitude. Flows are wide on the floodplain and protection not necessary.