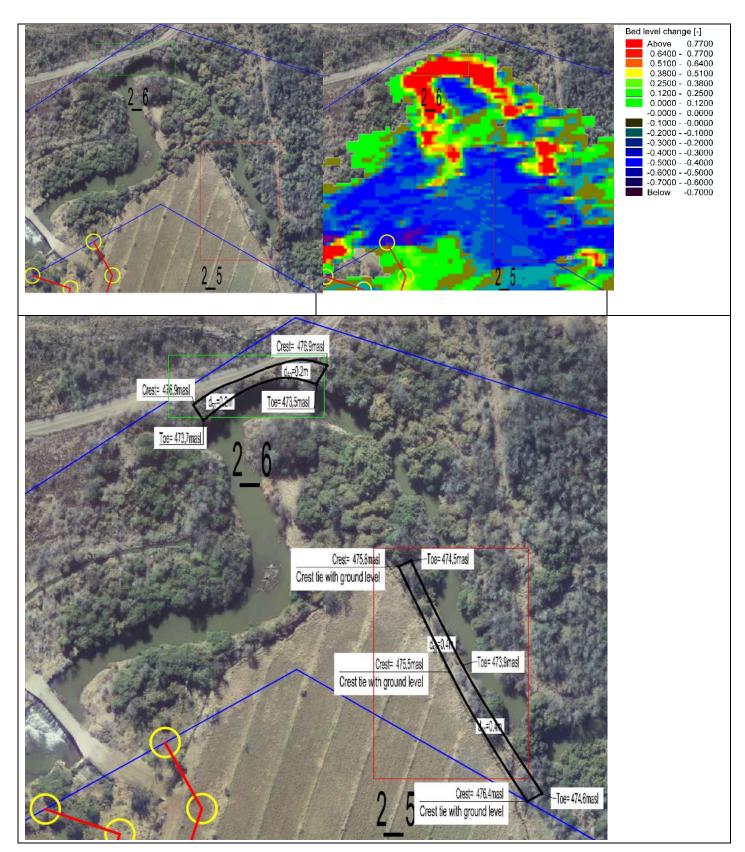

## Zone 2\_5

This area is within the servitude but encroaches farmland that is within the servitude.

**Zone 2\_6** 

This area is within the servitude but has unstable banks that encroach a road.

**Zone 2\_7** 

This area is within the servitude but encroaches farmland that is within the servitude. Protection does not seem necessary.

Zone 2\_8 and 2\_9

The banks are encroaching the servitude and farmland