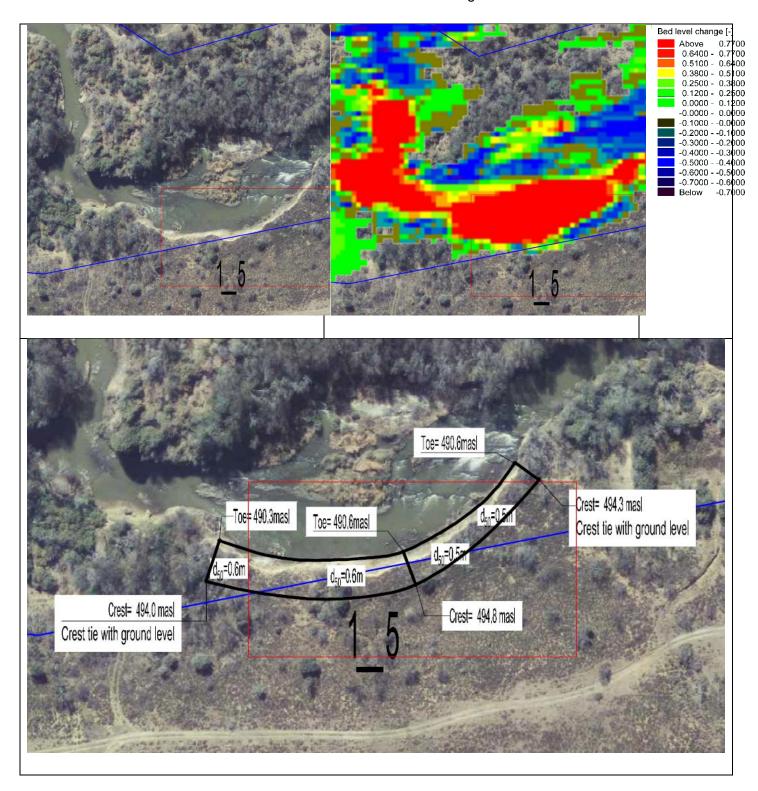

Zone 1\_5

This area is within the servitude and has unstable banks encroaching a road.

Zone 1\_6

This area has unstable banks crossing the servitude.