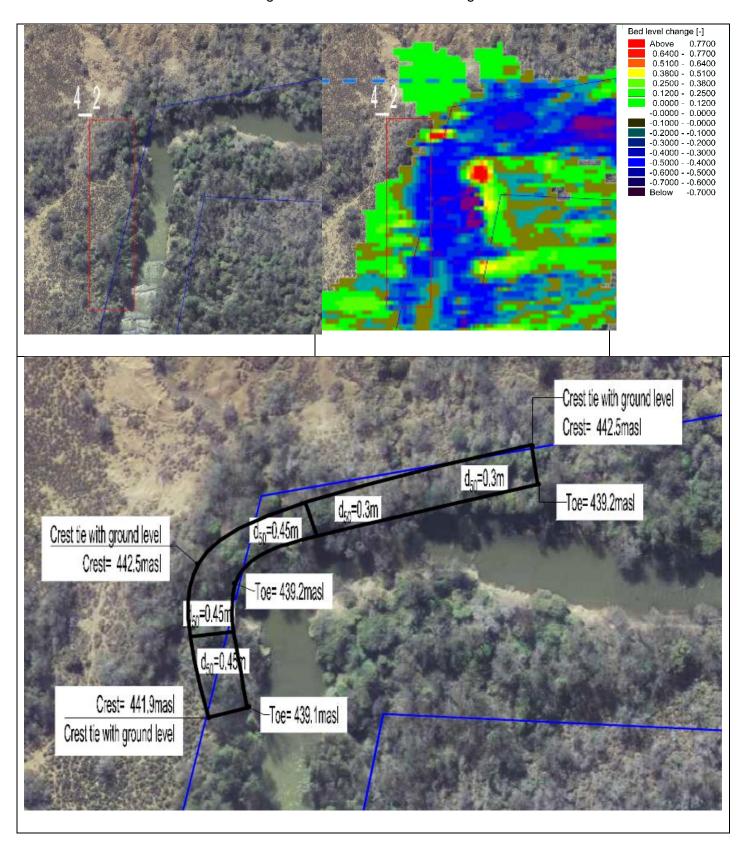

Zone 4\_2

The zone has unstable banks crossing the servitude and encroaching the road.

Zone 4\_3

The zone has unstable banks crossing the servitude.

Zone 4\_4

The zone has unstable banks crossing the servitude and encroaching the road.