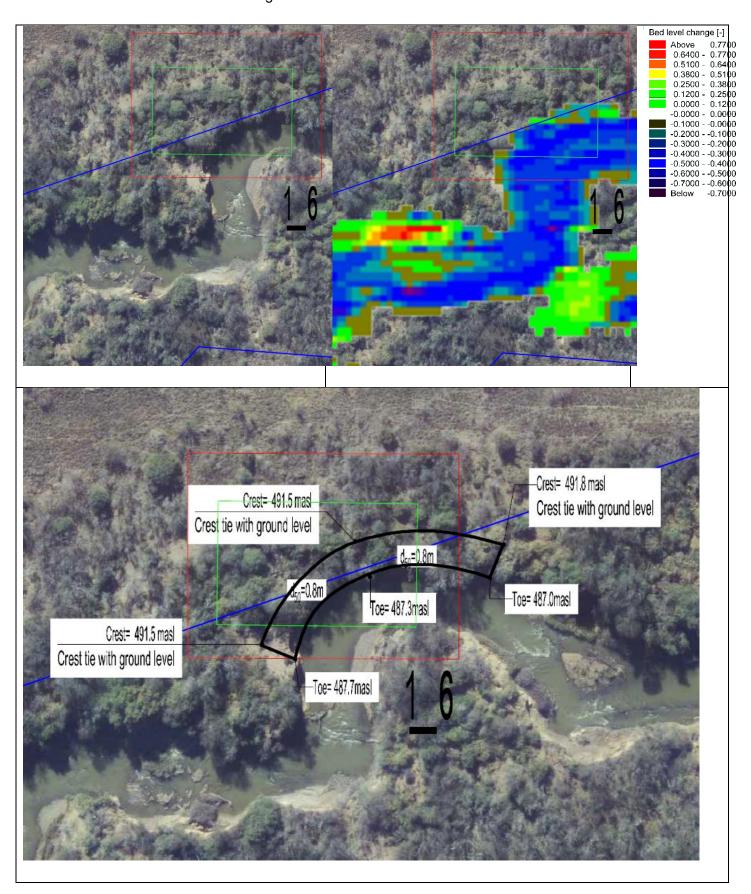

Zone 1\_5

This area is within the servitude and has unstable banks encroaching a road.

Zone 1\_6

This area has unstable banks crossing the servitude.