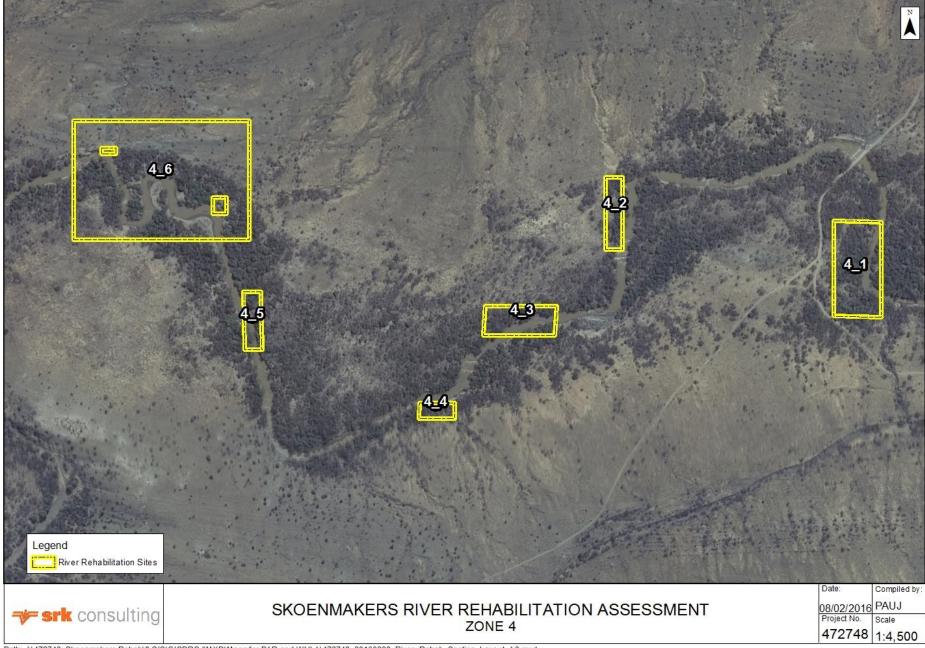

## Zone 3\_9

The zone has unstable banks encroaching the servitude and farmland.

Zone 3\_10

The zone has unstable banks within the servitude. Protection was found not necessary.

Zone 4\_1

The zone has unstable banks crossing the servitude and encroaching the road.

Zone 4\_2

The zone has unstable banks crossing the servitude and encroaching the road.

Zone 4\_3

The zone has unstable banks crossing the servitude.

Zone 4\_4

The zone has unstable banks crossing the servitude and encroaching the road.

# Zone 4\_5 and 4\_6

Flow in this area is on a wide floodplain and erosion induced by a tributary thus protection is deemed not necessary.

Zone 5\_1

The zone has banks encroaching the servitude.

The zone has unstable banks encroaching servitude and farmland. Protection in this zone does not seem