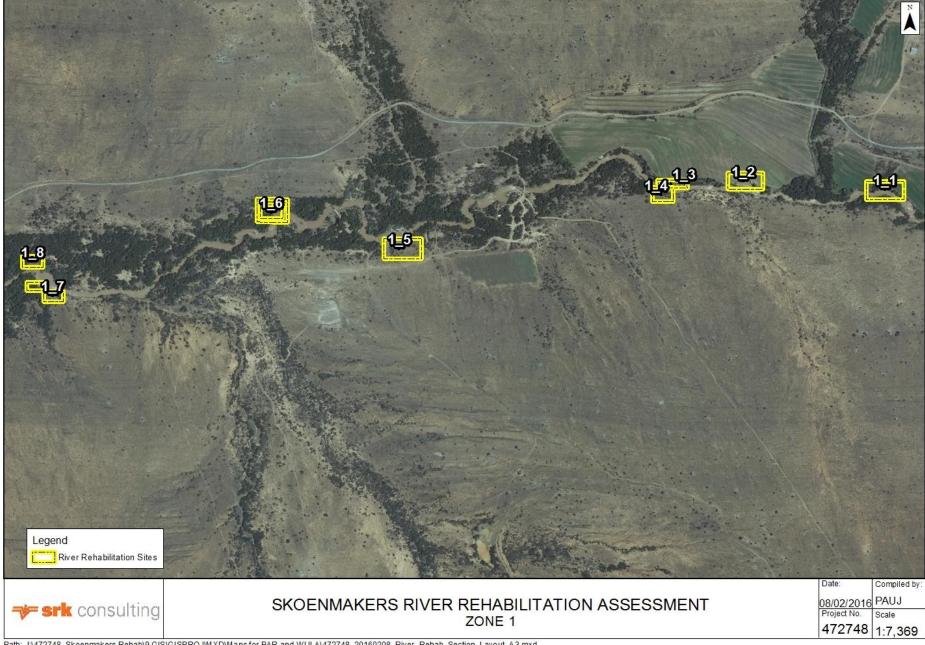

Zone 1\_1

This area is within the servitude and has unstable banks encroaching farmland.