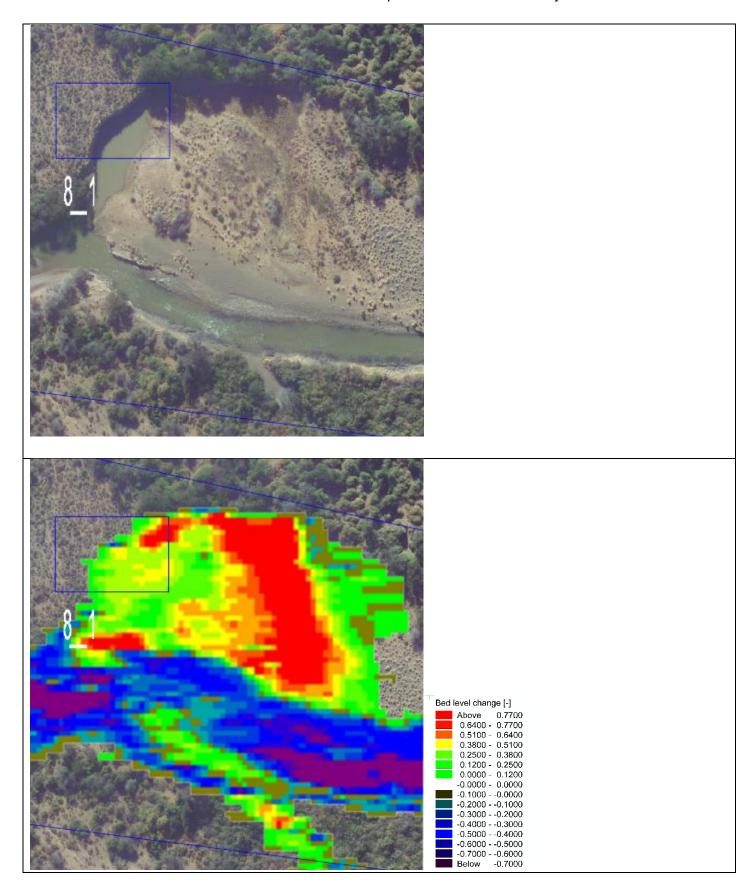

This area's river servitude seems inaccurate.

Zone 8\_1

The zone has unstable banks within the servitude thus protection is not necessary.

Zone 8\_2

The zone has unstable banks crossing the servitude and encroaching onto farm land