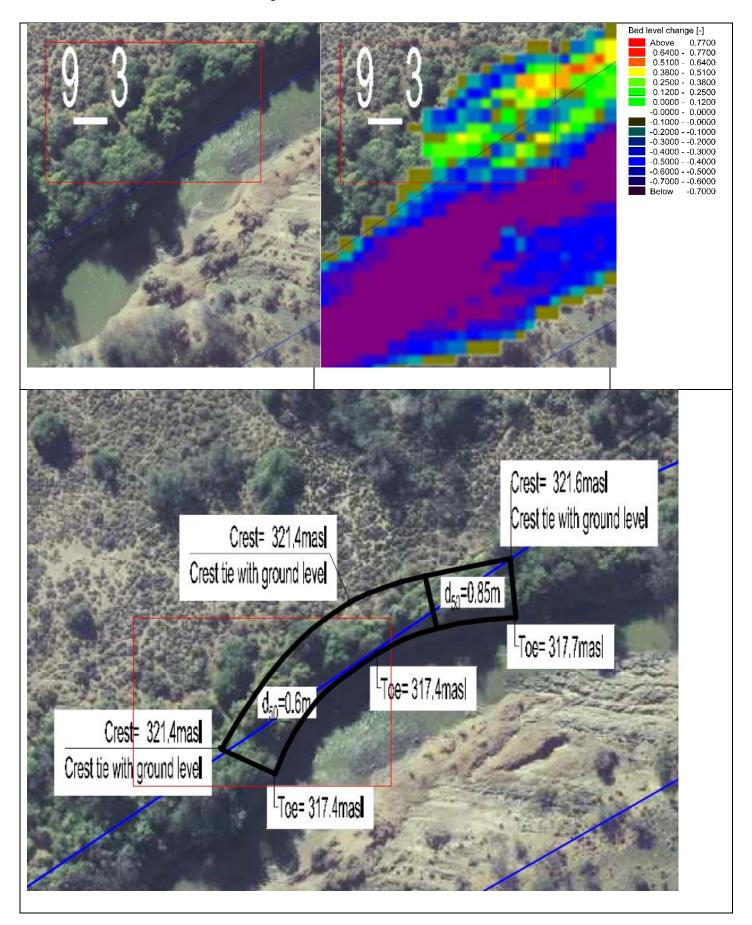

Zone 9\_2

The zone has unstable banks within the servitude thus protection is not necessary.

Zone 9\_3

The zone has unstable banks crossing the servitude which seemed to be inaccurate

Zone 10\_1

The area's river servitude seems to be inaccurate