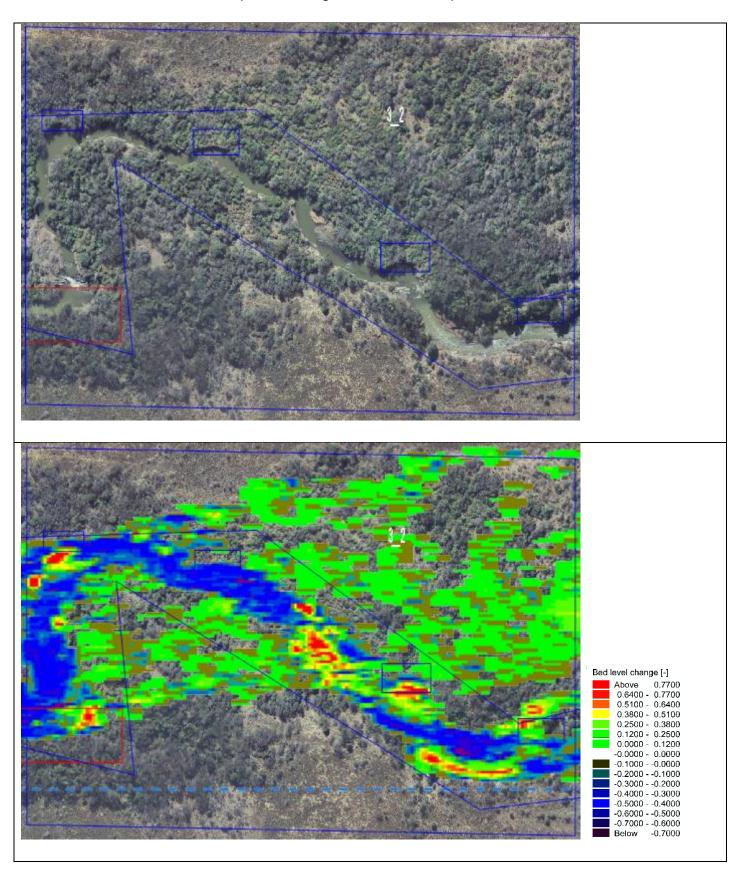

Zone 2\_15

The unstable banks are encroaching the servitude and farmland. Protection was deemed not necessary

Zone 3\_1

The zone has unstable banks crossing the servitude.

**Zone 3\_2**Flow in this area is in a wide floodplain crossing the servitude and protection in not viable.