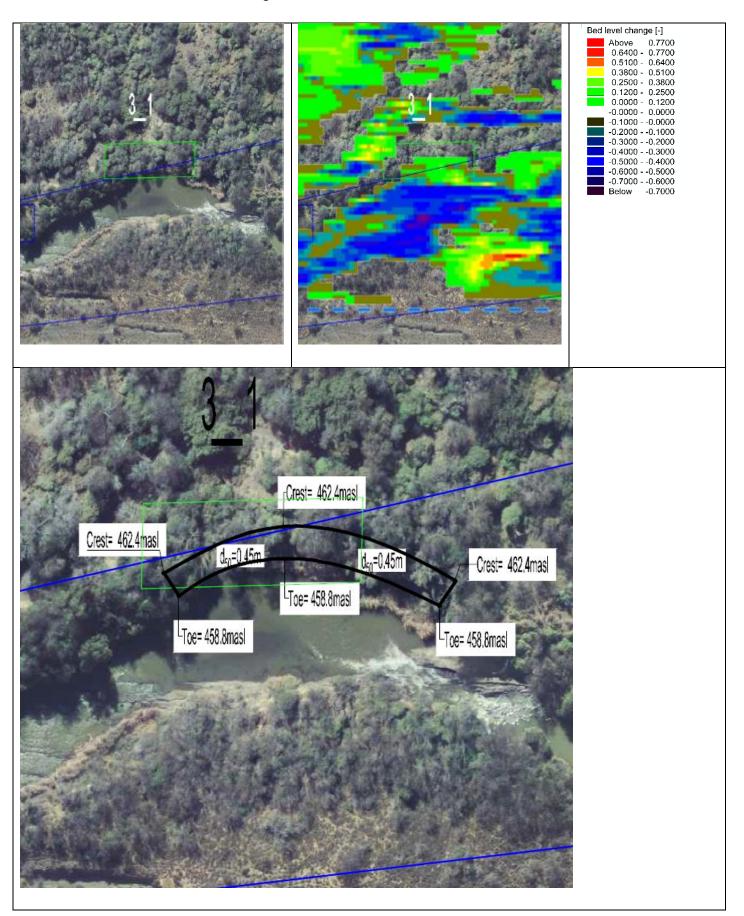

Zone 2\_15

The unstable banks are encroaching the servitude and farmland. Protection was deemed not necessary

Zone 3\_1

The zone has unstable banks crossing the servitude.

**Zone 3\_2**Flow in this area is in a wide floodplain crossing the servitude and protection in not viable.