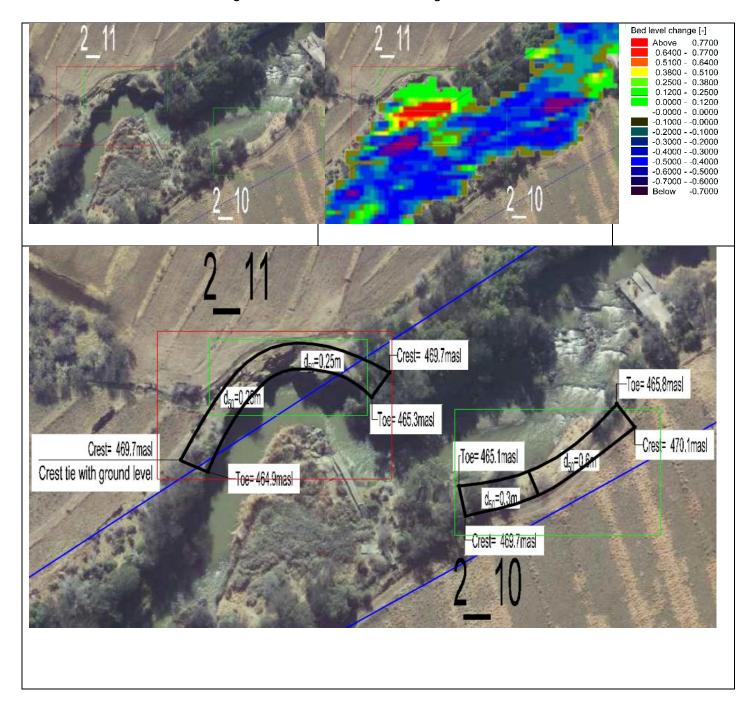

## Zone 2\_10

The banks are encroaching the road but within the servitude.

# Zone 2\_11

The unstable banks are crossing the servitude and encroaching onto farmland.