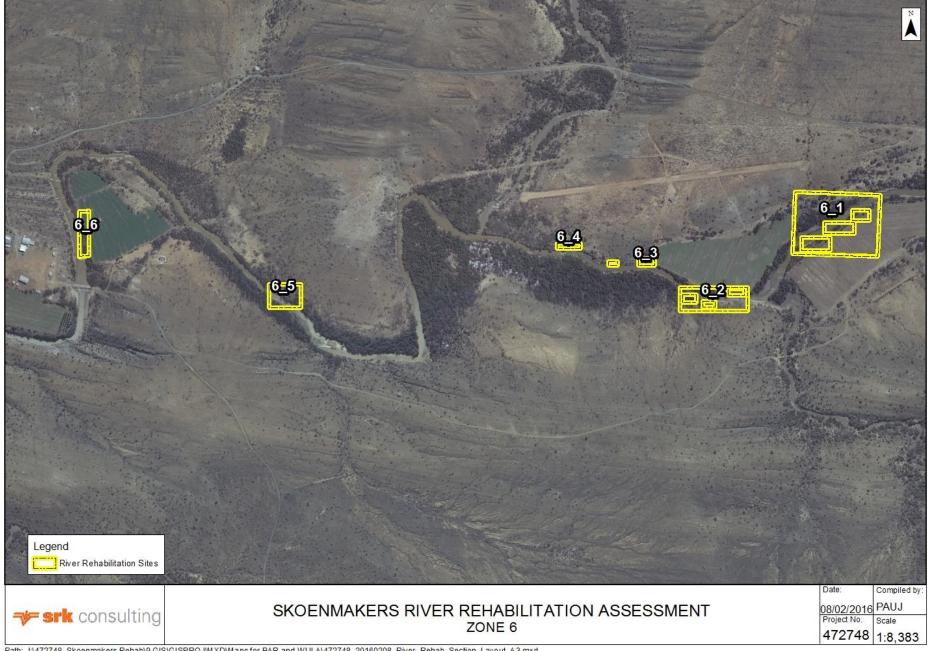

# Zone 5\_7and 5\_8

Unstable banks within the servitude. The servitude seems to be incorrect and protection is deemed not necessary.

Zone 6\_1

The zone has banks crossing the servitude and encroaching farmland.