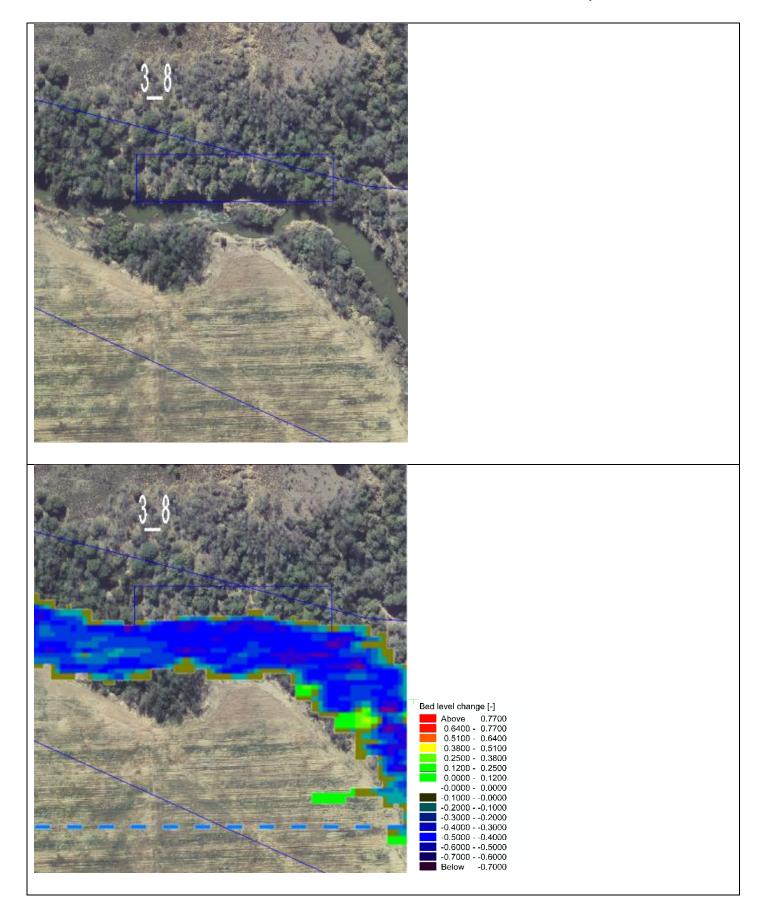

Zone 3\_8

The zone has unstable banks within the servitude. Protection was found not necessary.