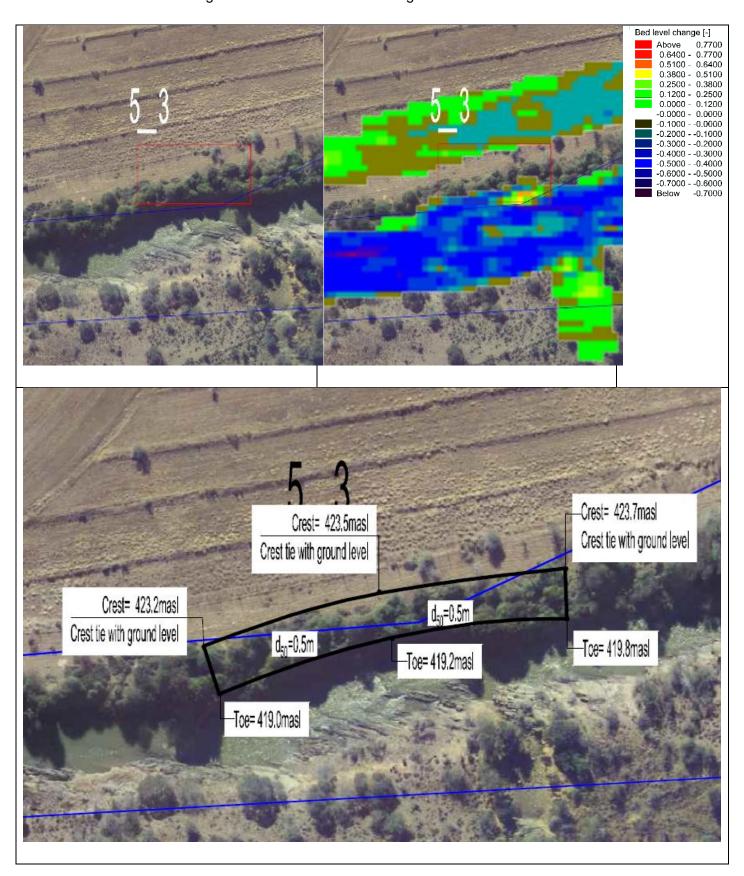

**Zone 5\_2** 

Zone 5\_3

The zone has banks crossing the servitude and encroaching farmland.

Zone 5\_4

The zone has banks crossing the servitude.

**Zone 5\_5**The zone has banks within the servitude. Flows are wide in the floodplain and protection not necessary.