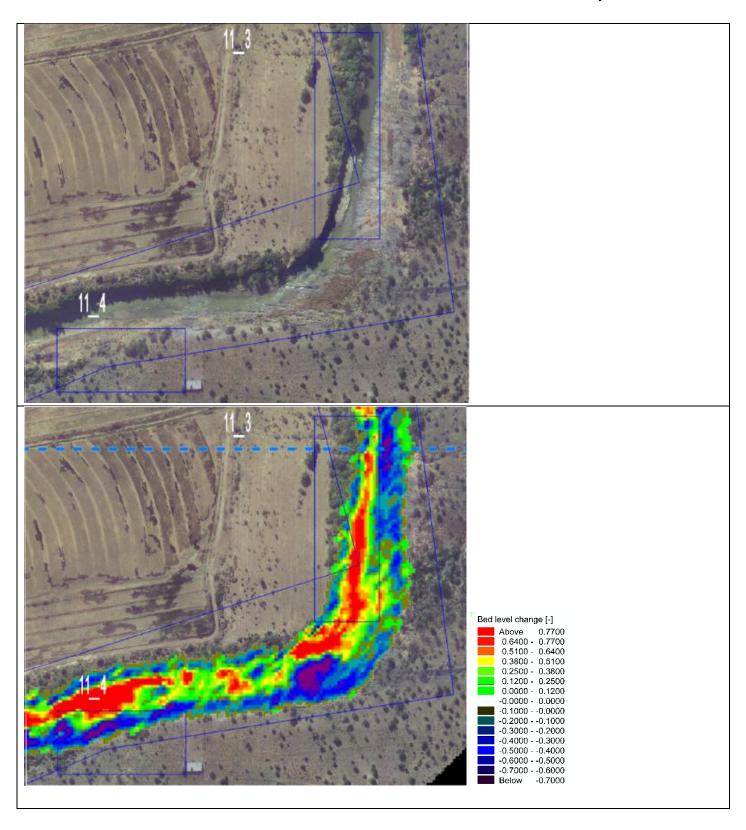

### Zone 11\_3

The area's river servitude seems inaccurate.

#### Zone 11\_4

The zone has unstable banks within the servitude. Protection in this area is not necessary.

Zone 12\_1

The zone has unstable banks crossing the servitude.