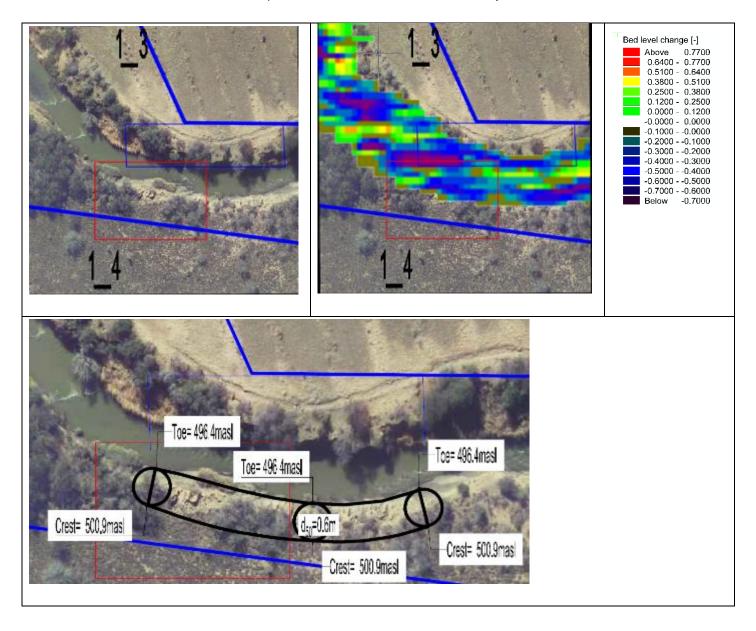

## **Zone 1\_2**

This area is within the servitude and has unstable banks. Due to the bedrock at the location, the banks do not need protection and the servitude seems incorrect.

Zone 1\_3 and 1\_4

This area is within the servitude and protection does not seem necessary.