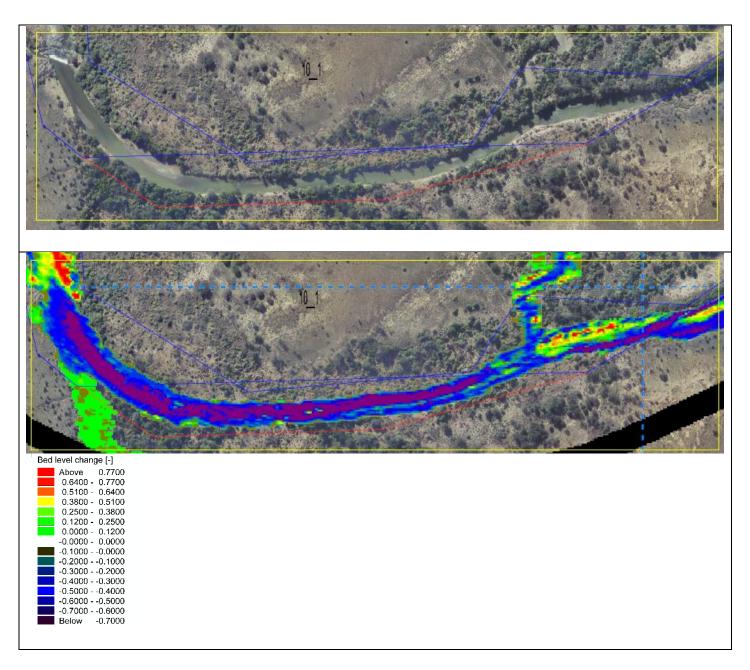

Zone 9\_2

The zone has unstable banks within the servitude thus protection is not necessary.

Zone 9\_3

The zone has unstable banks crossing the servitude which seemed to be inaccurate

Zone 10\_1

The area's river servitude seems to be inaccurate