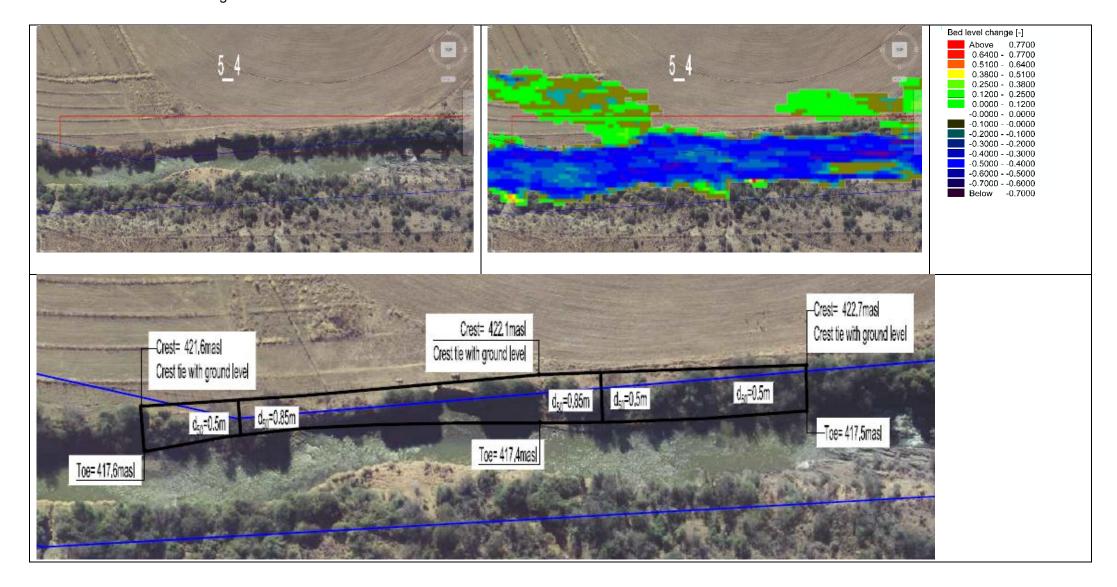

**Zone 5\_2** 

Zone 5\_3

The zone has banks crossing the servitude and encroaching farmland.

Zone 5\_4

The zone has banks crossing the servitude.

**Zone 5\_5**The zone has banks within the servitude. Flows are wide in the floodplain and protection not necessary.