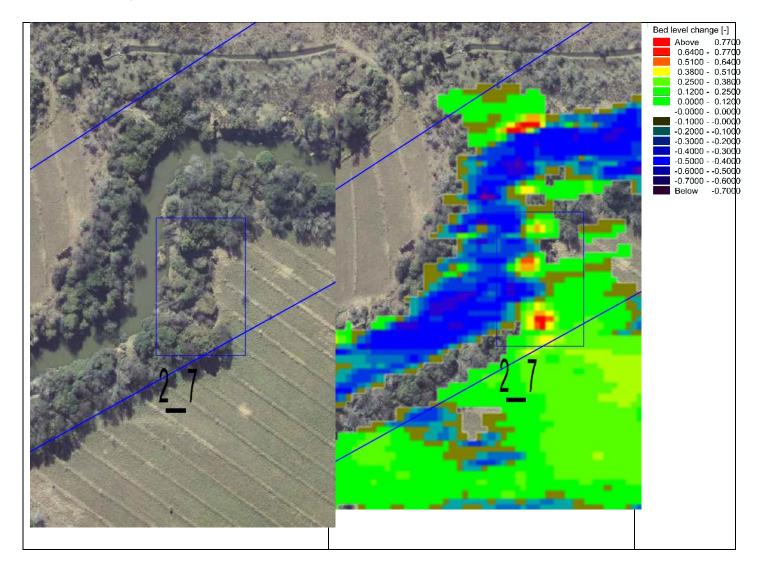

## Zone 2\_5

This area is within the servitude but encroaches farmland that is within the servitude.

**Zone 2\_6** 

This area is within the servitude but has unstable banks that encroach a road.

**Zone 2\_7** 

This area is within the servitude but encroaches farmland that is within the servitude. Protection does not seem necessary.

Zone 2\_8 and 2\_9

The banks are encroaching the servitude and farmland