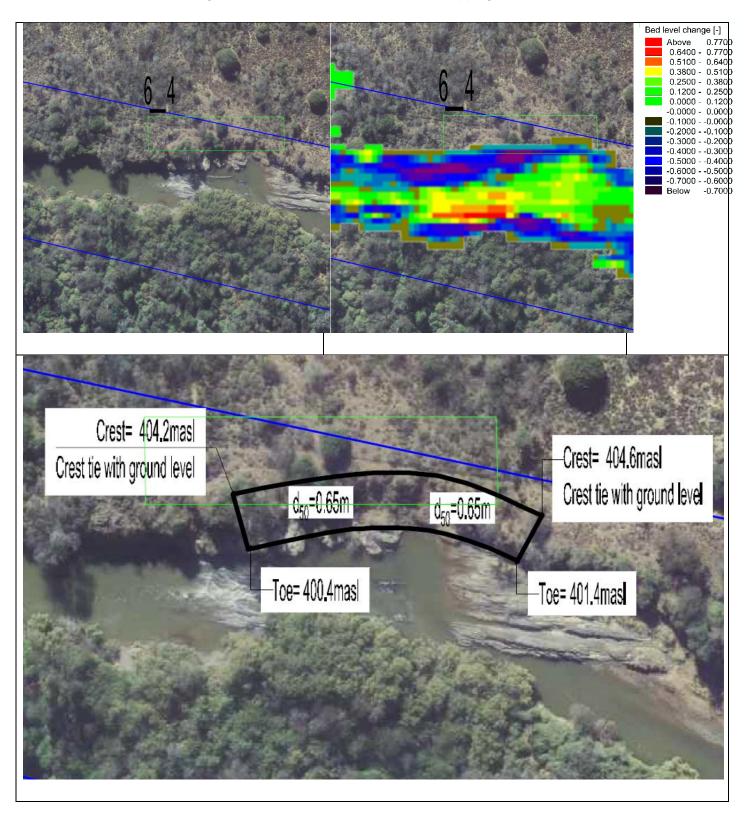

Zone 6\_4

The zone has banks crossing the servitude but with bedrock outcropping.

Zone 6\_5

The zone has unstable banks within the servitude and protection is not necessary.

Zone 6\_6

The zone has banks crossing the servitude and encroaching farmland