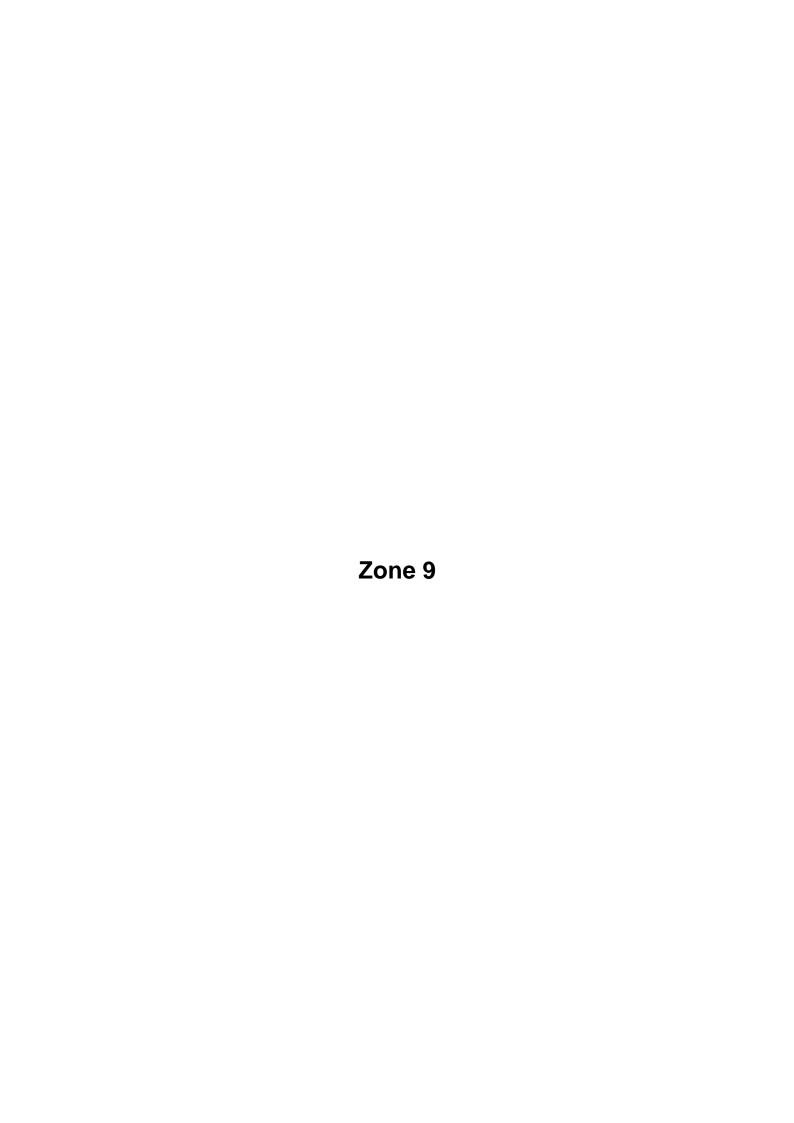

**Zone 8\_3**Flow in this region is on a wide floodplain and protection will constrict the flow further, thus not necessary.

Zone 9\_1

The zone has unstable banks crossing the servitude and encroaching onto farm land.

Zone 9\_2

The zone has unstable banks within the servitude thus protection is not necessary.

Zone 9\_3

The zone has unstable banks crossing the servitude which seemed to be inaccurate

Zone 10\_1

The area's river servitude seems to be inaccurate