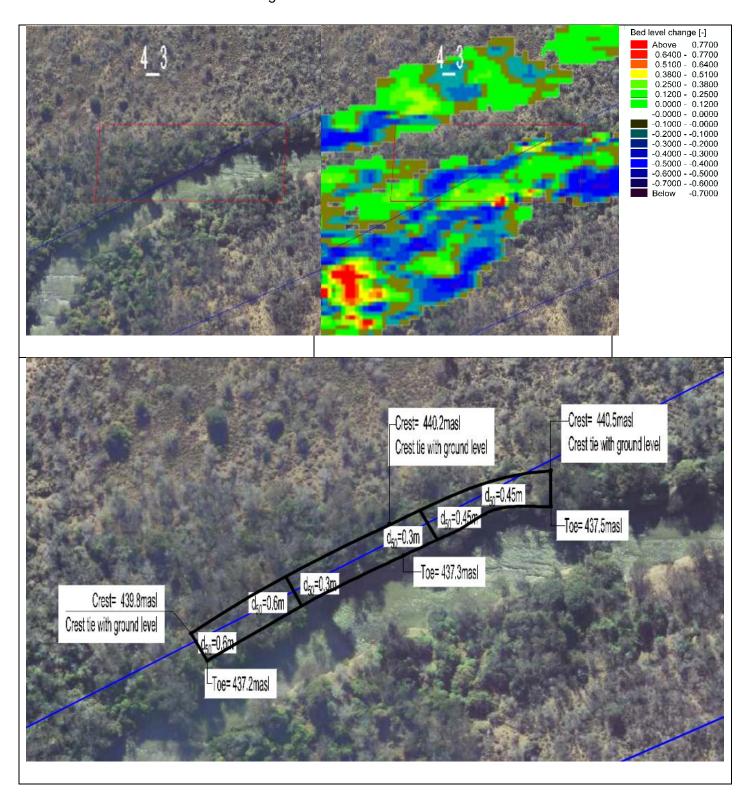

Zone 4\_2

The zone has unstable banks crossing the servitude and encroaching the road.

Zone 4\_3

The zone has unstable banks crossing the servitude.

Zone 4\_4

The zone has unstable banks crossing the servitude and encroaching the road.