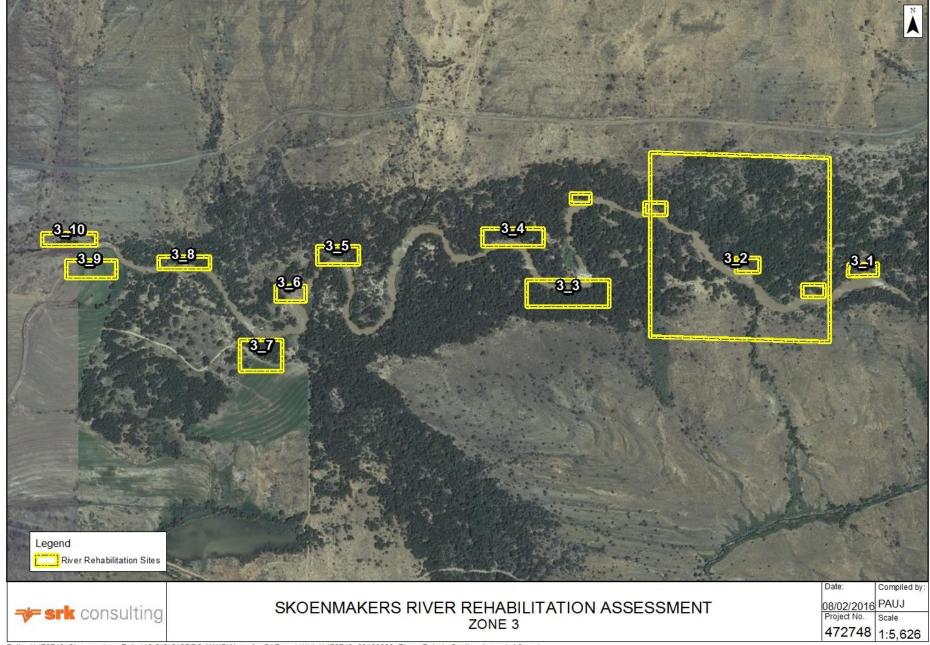

Zone 2\_15

The unstable banks are encroaching the servitude and farmland. Protection was deemed not necessary

Zone 3\_1

The zone has unstable banks crossing the servitude.

**Zone 3\_2**Flow in this area is in a wide floodplain crossing the servitude and protection in not viable.

Zone 3\_3

The zone has unstable banks crossing the servitude

**Zone 3\_4** 

Flow in this area is in a wide floodplain and protection is not necessary.

#### Zone 3 5

The zone has unstable banks crossing the servitude.

**Zone 3\_6** 

The zone has unstable banks but within the servitude. Protection was found not necessary.

Zone 3\_7

The zone has unstable banks encroaching the servitude and road.

Zone 3\_8

The zone has unstable banks within the servitude. Protection was found not necessary.

## Zone 3\_9

The zone has unstable banks encroaching the servitude and farmland.

Zone 3\_10

The zone has unstable banks within the servitude. Protection was found not necessary.

Zone 4\_1

The zone has unstable banks crossing the servitude and encroaching the road.