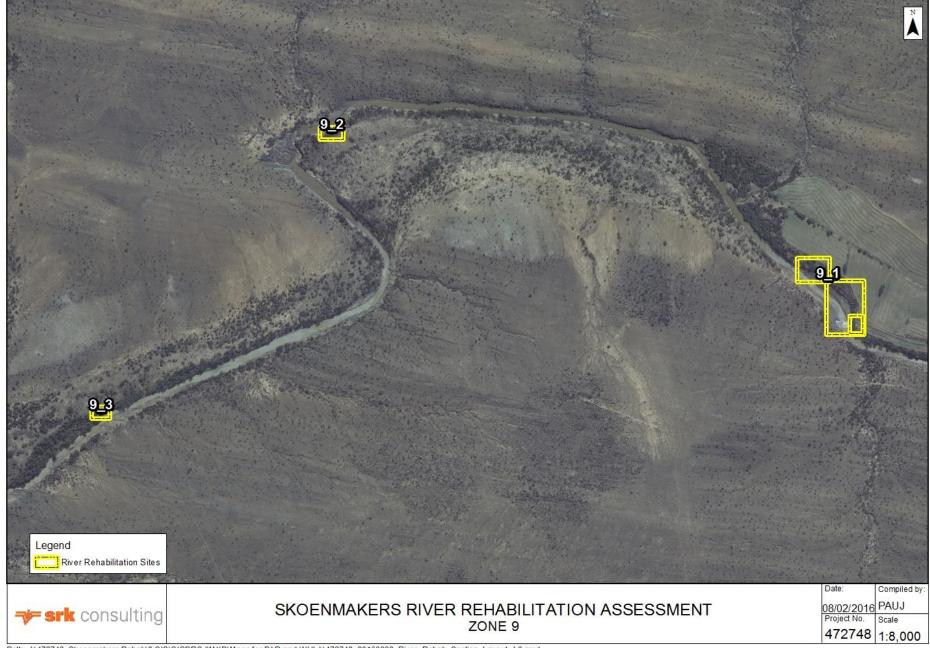

**Zone 8\_3**Flow in this region is on a wide floodplain and protection will constrict the flow further, thus not necessary.

Zone 9\_1

The zone has unstable banks crossing the servitude and encroaching onto farm land.