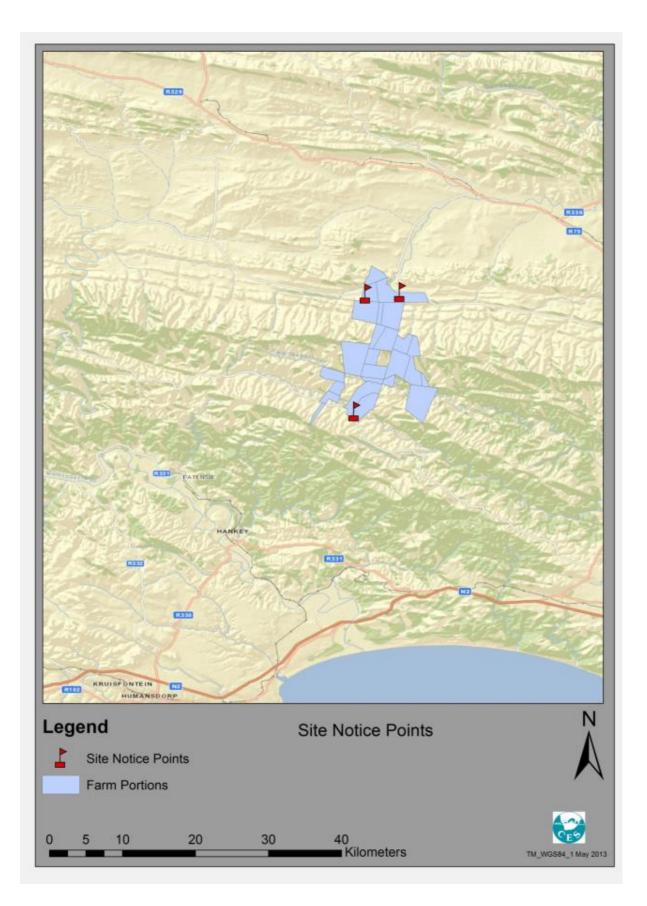

## WIND ENERGY PROJECT

**Background to the project:** Inyanda Energy Projects (Pty) Ltd, a renewable energy company, plans to develop a wind powered electricity generation facility (known as a 'wind farm') in the district of Uitenhage, Cacadu District Municipality, Eastern Cape Province of South Africa (*refer to Figure 2*).

<u>**Project description:**</u> The wind farm will entail the construction and operation of approximately **35 wind turbines**, each generating a maximum of 2-3MW (Mega Watts). Three alternative layouts have been proposed for the project. The total land cover of the wind farm would be 12,000 hectares, and will feed into the national grid.