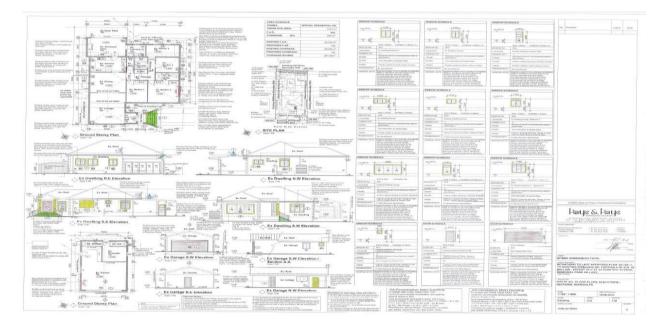

On further investigation the current Owner Mr Gitesh Patel was made aware by the Municipality that the Approved plan from 2010, did not match the current works on site.

The current Owner, Mr Gitesh Patel has now appointed Kaye and Kaye Architectural Consultants to update the plan as per the changes that were noted during our Site investigation. Referred to, as Deviations to the last approved plan of 2010.

- The removal of 2 x individual timber garage doors, which was specified on the last Approved plan and the reinstallation of a single timber Garage door as per attached updated plan provided.
- A Minor change to a few of the existing Aluminium windows on site, as per attached updated plan provided.
- The removal of a Timber door to the enclosed patio and the installation of a New Aluminium Window as per attached updated plan provided.
- A Minor change to the existing concrete staircase at the entrance hallway, including new Safety balustrading.
- The removal and bricking up of an existing window on site, with the addition of new plaster and paint to match the existing finishes.

### END PAGE

Previously Approved Plan 2010 (Refer to Full Attached Drawing)

Proposed Additions and Alterations on Site (Refer to Full Attached Drawing)