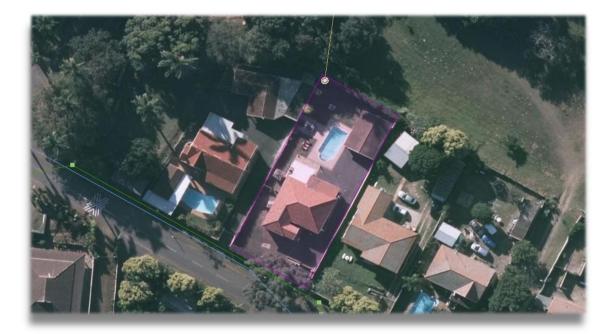

### MOTIVATION FOR DEVIATIONS TO LAST APPROVED MUNICIPAL PLAN 021-02-11 FOR 48 PARKSIDE AVENUE, MEMORIAL PARK, HILLARY.

THIS DOCUMENT PERTAINS TO THE APPLICATION FOR MINOR EXTERNAL WORKS FOR PORTION 5 OF ERF 10, 48 PARKSIDE AVE, MEMORIAL PARK , HILLARY

### **Property information**

The Property is situated in the area of Hillary in Durban, within the Province of Kwa-Zulu Natal. The site is made up of a Single Dwelling and an Ancillary Unit (Garage).

Both units are in a Good condition.