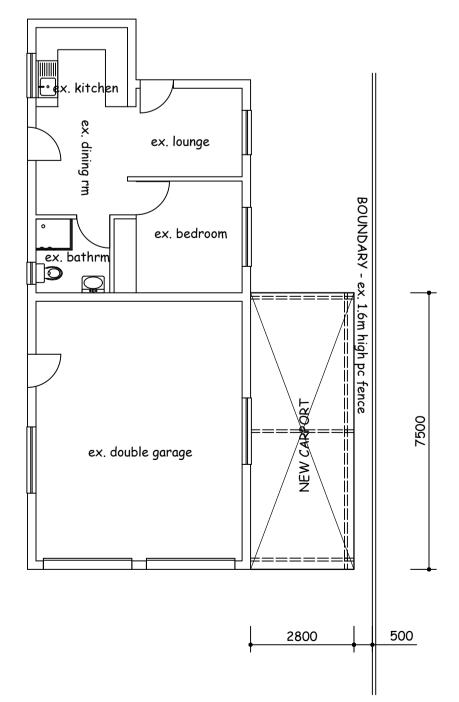

NEW TIMBER DECK WITH

7800

AWNING OVER

FLOOR PLAN - HOUSE SCALE 1:100

FLOOR PLAN - CARPORT

SCALE 1:100

existing

NORTH EAST ELEVATION - CARPORT