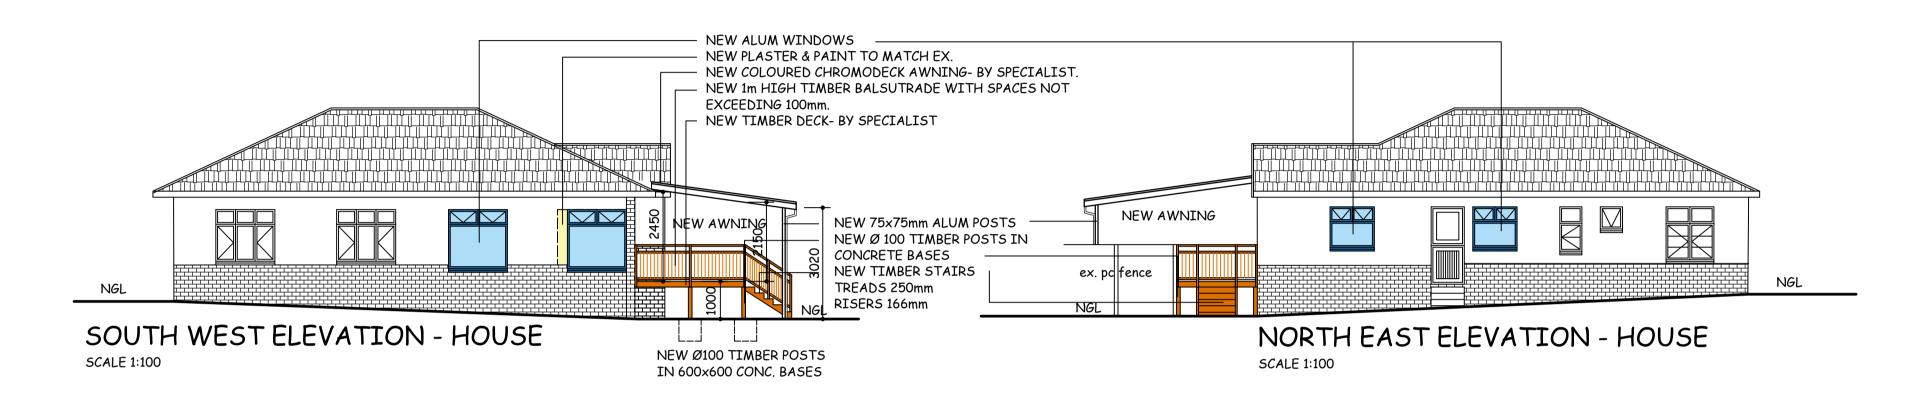

• New timber deck to be supplied & fitted by Specialist.

• All structual work - walls, lintols, timber deck - to be CERTIFIED by Enginner and/or to Engineers Detail

Any deviations from original approval must not deem to comply further without the notice of the author of the plan.