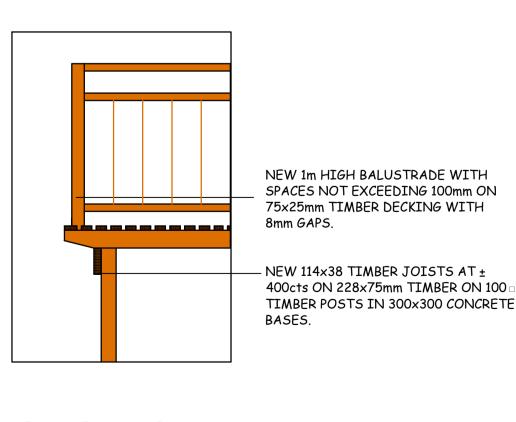

• New timber deck to be supplied & fitted by Specialist.

• All structual work - walls, lintols, timber deck - to be CERTIFIED by Enginner and/or to Engineers Detail

Any deviations from original approval must not deem to comply further without the notice of the author of the plan.

existing

TIMBER DECK DETAIL

NEW COLOURED CHROMODECK AWNING TO BE SUPPLIED

existing

<del>╠╌╬╬╬╌╬╌╬┸╒╃╌╬╌╬┸╒╬╌╬╸╬┸╒╬╌╬╸╬┸╒╬╌╬╸╬╸╒</del>

SCALE 1:100

AND FITTED BY SPECIALIST. -NEW 75×75 ALUM. POSTS

300×300 CONC. BASES