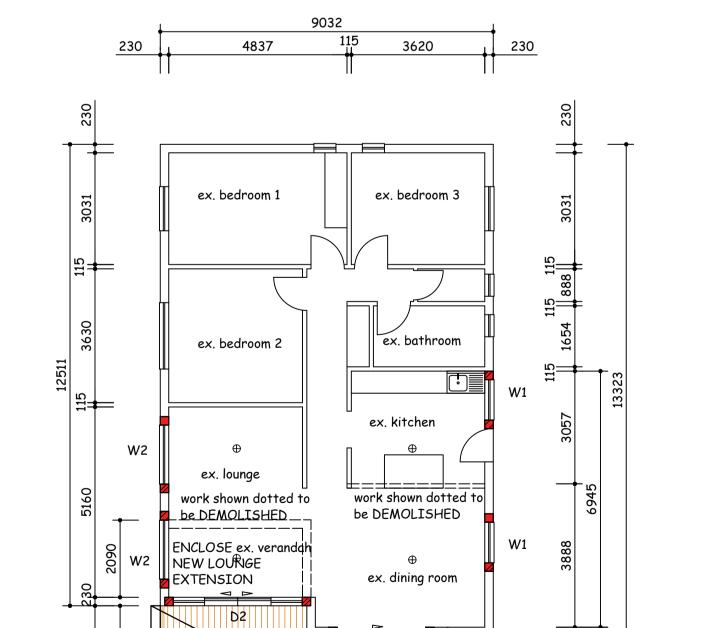

## • DOOR & WINDOW SCHEDULE

| • | NO: | QTY: | SIZE:         | FRAMING:         | GLASS:           |
|---|-----|------|---------------|------------------|------------------|
| • | W1  | 2    | 1200mm×1200mm | ALUMINUIM        | 4mm CLEAR T/SG   |
| • | W2  | 2    | 1600mm×1600mm | ALUMINUIM        | 4mm CLEAR T/SG   |
| • | D1  | 1    | 2400mm×2100mm | ALUMINUIM        | 6.3mm CLEAR T/SG |
| • | D2  | 1    | 3500mm×2100mm | <b>ALUMINUIM</b> | 6.3mm CLEAR T/SG |