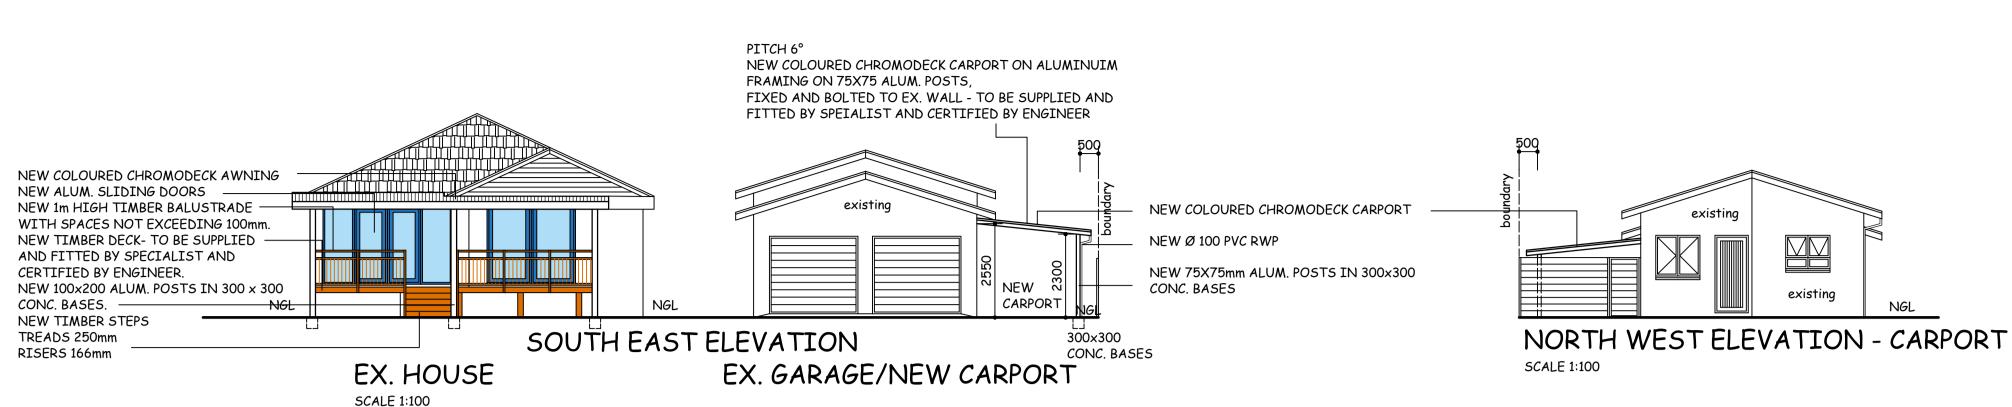

• New timber deck to be supplied & fitted by Specialist.

• All structual work - walls, lintols, timber deck - to be CERTIFIED by Enginner and/or to Engineers Detail

Any deviations from original approval must not deem to comply further without the notice of the author of the plan.

existing

TIMBER DECK DETAIL

NEW COLOURED CHROMODECK AWNING TO BE SUPPLIED

existing

<del>╠╌╬╬╬╌╬╌╬┸╒╃╌╬╌╬┸╒╬╌╬╸╬┸╒╬╌╬╸╬┸╒╬╌╬╸╬╸╒</del>

SCALE 1:100

AND FITTED BY SPECIALIST. -NEW 75×75 ALUM. POSTS

300×300 CONC. BASES