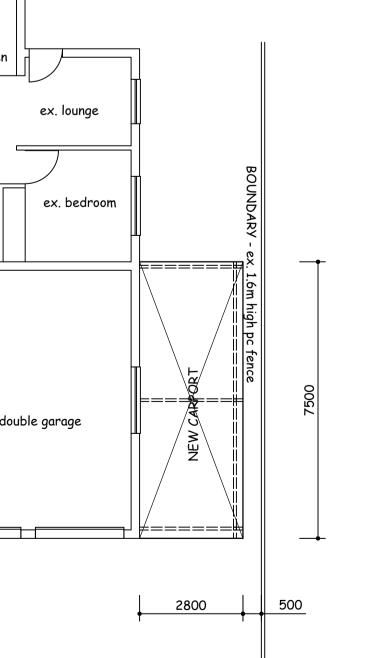

NEW TIMBER DECK WITH

7800

AWNING OVER

FLOOR PLAN - HOUSE SCALE 1:100

FLOOR PLAN - CARPORT

SCALE 1:100

existing

NORTH EAST ELEVATION - CARPORT

> PTN 35 OF 3137 PTN 37 OF 3137 PROPOSED ALTERATIONS & BU 6.300 RZ ADDITIONS PROPOSED NEW CARPORT O I PROPOSED NEW M **~** 6.00€ 24 080 3 verge 5.00c 5.900 ex. muni stomwater Ex. muni stomwater BURNSIDE PLACE CE SITE PLAN

> > SCALE 1:500

ADDITIONAL AREA 53.50 SQ.M

4001

0832900856 TELEPHONE No:

PROPOSED ALTERATIONS & ADDITIONS TO EX. HOUSE & NEW AWNING AND CARPORT AT 4 BURNSIDE PLACE ON PORTION 36 OF ERF 3137 DURBAN NORTH FOR L.A. RODRIGUES