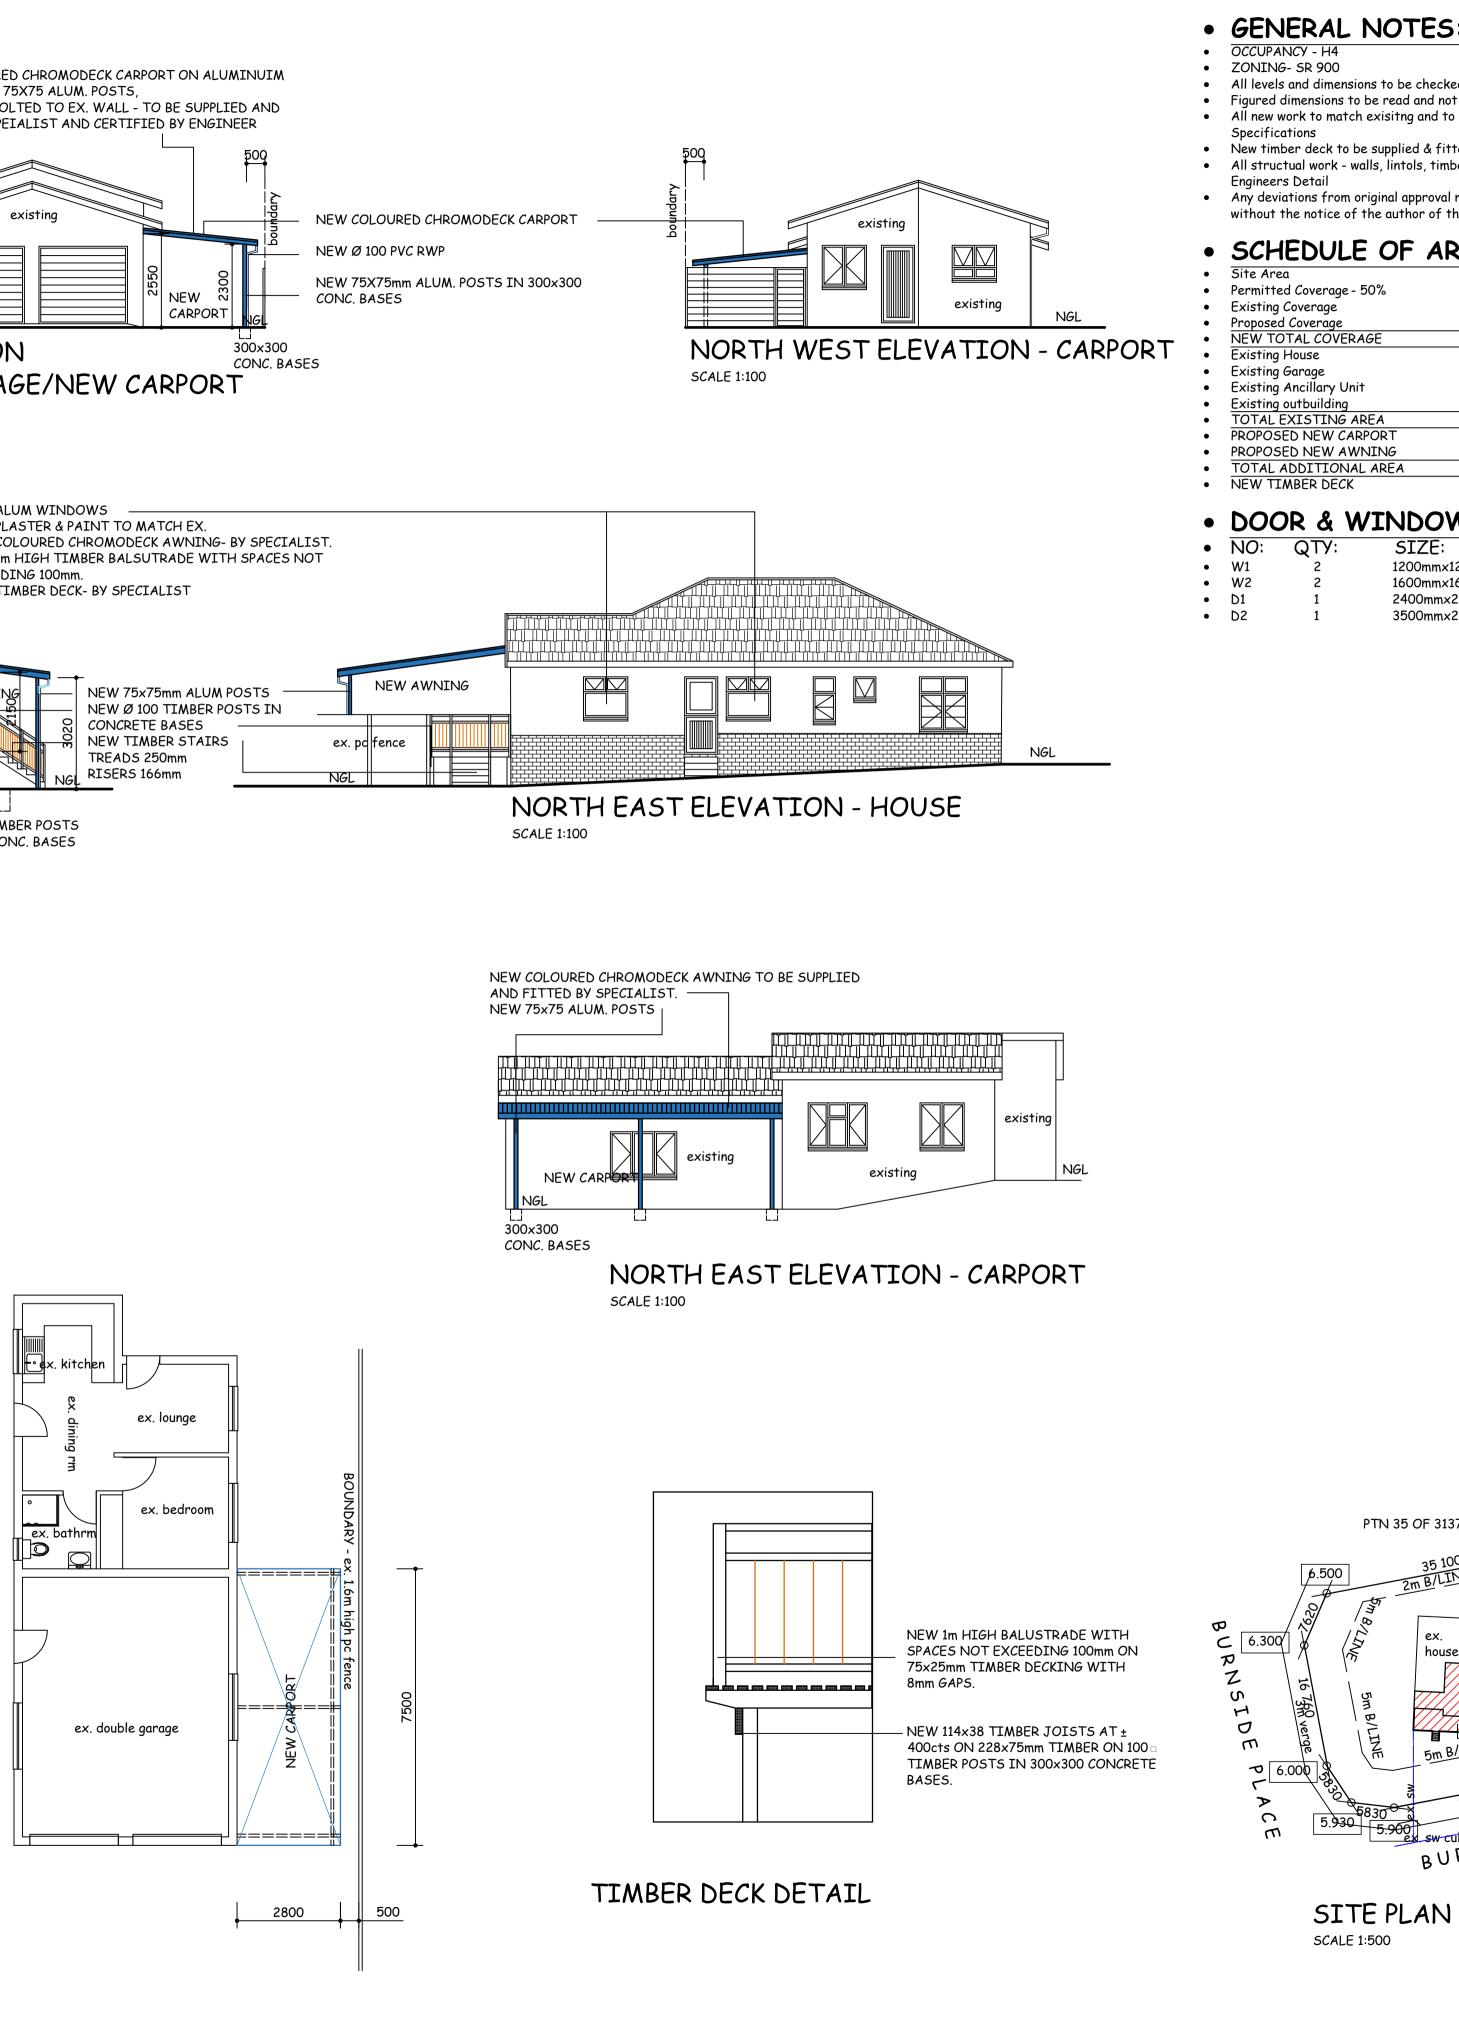

| <u>:</u>                                                                                                                                                                                                  | NEW WORK                                                                                                                                                                                                          |
|-----------------------------------------------------------------------------------------------------------------------------------------------------------------------------------------------------------|-------------------------------------------------------------------------------------------------------------------------------------------------------------------------------------------------------------------|
| ed on site prior to commencement of work.<br>t scaled.<br>be in accordance with SANS 10400 Standards &                                                                                                    |                                                                                                                                                                                                                   |
| ted by Specialist.<br>ber deck - to be CERTIFIED by Enginner and/or to                                                                                                                                    |                                                                                                                                                                                                                   |
| must not deem to comply further<br>he plan.                                                                                                                                                               |                                                                                                                                                                                                                   |
| 1057.00 SQ.M   528.50 SQ.M   216.80 SQ.M   53.50 SQ.M   270.30 SQ.M   117.00 SQ.M   117.00 SQ.M   115.00 SQ.M   15.00 SQ.M   216.80 SQ.M   210.0 SQ.M   21.00 SQ.M   21.00 SQ.M   21.00 SQ.M   21.00 SQ.M |                                                                                                                                                                                                                   |
| <b>V SCHEDULE</b><br>FRAMING: GLASS:                                                                                                                                                                      |                                                                                                                                                                                                                   |
| 200mm ALUMINUIM 4mm CLEAR T/SG<br>600mm ALUMINUIM 6.3mm CLEAR T/SG<br>2100mm ALUMINUIM 6.3mm CLEAR T/SG<br>2100mm ALUMINUIM 6.3mm CLEAR T/SG                                                              |                                                                                                                                                                                                                   |
|                                                                                                                                                                                                           |                                                                                                                                                                                                                   |
|                                                                                                                                                                                                           |                                                                                                                                                                                                                   |
|                                                                                                                                                                                                           |                                                                                                                                                                                                                   |
|                                                                                                                                                                                                           |                                                                                                                                                                                                                   |
|                                                                                                                                                                                                           | NO ADDITIONAL AREA                                                                                                                                                                                                |
|                                                                                                                                                                                                           | dAR:0832900856                                                                                                                                                                                                    |
| 7<br>ex.<br>0<br>0<br>0<br>0<br>0<br>0<br>0<br>0<br>0<br>0<br>0<br>0<br>0                                                                                                                                 | OWNER'S SIGNATURE TELEPHONE NO:<br>PROPOSED ALTERATIONS &<br>ADDITIONS TO EX. BUILDING<br>AND NEW AWNING<br>AT 219 FLORIDA ROAD<br>ON PORTION 3 OF ERF 794<br>DURBAN<br>FOR JACK PETERSON<br>RETAILERS 7 PTY(Ltd) |
| 24 080 31 verge 5.000<br>24 080 31 verge 5.000<br>ex. muni stomwater<br>ex. muni stomwater<br>RNSIDE PLACE                                                                                                | GRAHAM BRAUM<br>ARCHITECTURAL DESIGNER                                                                                                                                                                            |
| NORTH                                                                                                                                                                                                     | Pr.S.Arch.T<br>REG NO: ST0010<br>360 UMBILO ROAD TEL: 031 2054142<br>DURBAN 031 2052476<br>4001 CELL: 082 4540441<br>EMAIL: gpbdesigners@gmail.com                                                                |
|                                                                                                                                                                                                           | SCALE : 1 IN 100 & 1 IN 200   DESIGNER : G.P.BRAUM   DRAWN : B.M.BRAUM   DATE : MARCH 2022                                                                                                                        |
|                                                                                                                                                                                                           | DRAWING No: 6678/22                                                                                                                                                                                               |