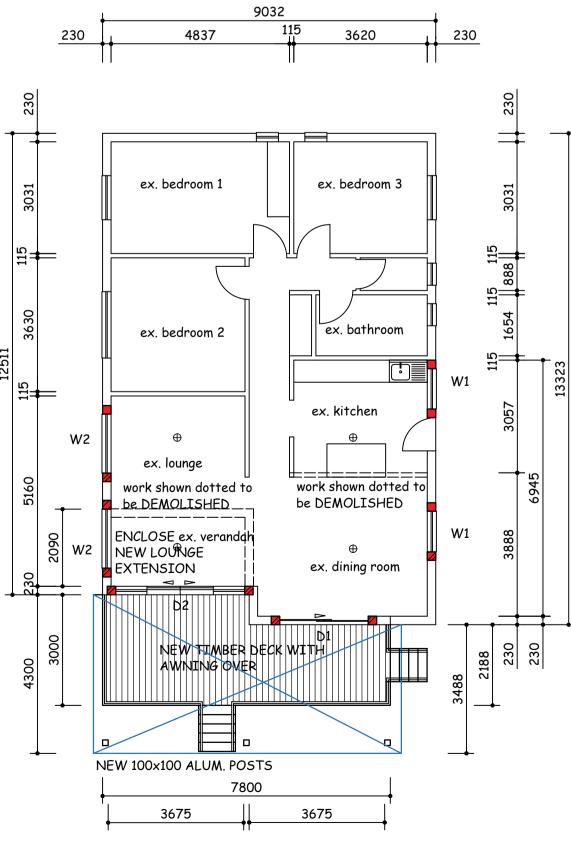

| <u>:</u>                                                                                                                                                                                                  | NEW WORK                                                                                                                                                                                                          |
|-----------------------------------------------------------------------------------------------------------------------------------------------------------------------------------------------------------|-------------------------------------------------------------------------------------------------------------------------------------------------------------------------------------------------------------------|
| ed on site prior to commencement of work.<br>t scaled.<br>be in accordance with SANS 10400 Standards &                                                                                                    |                                                                                                                                                                                                                   |
| ted by Specialist.<br>ber deck - to be CERTIFIED by Enginner and/or to                                                                                                                                    |                                                                                                                                                                                                                   |
| must not deem to comply further<br>he plan.                                                                                                                                                               |                                                                                                                                                                                                                   |
| 1057.00 SQ.M   528.50 SQ.M   216.80 SQ.M   53.50 SQ.M   270.30 SQ.M   117.00 SQ.M   117.00 SQ.M   115.00 SQ.M   15.00 SQ.M   216.80 SQ.M   210.0 SQ.M   21.00 SQ.M   21.00 SQ.M   21.00 SQ.M   21.00 SQ.M |                                                                                                                                                                                                                   |
| <b>V SCHEDULE</b><br>FRAMING: GLASS:                                                                                                                                                                      |                                                                                                                                                                                                                   |
| 200mm ALUMINUIM 4mm CLEAR T/SG<br>600mm ALUMINUIM 6.3mm CLEAR T/SG<br>2100mm ALUMINUIM 6.3mm CLEAR T/SG<br>2100mm ALUMINUIM 6.3mm CLEAR T/SG                                                              |                                                                                                                                                                                                                   |
|                                                                                                                                                                                                           |                                                                                                                                                                                                                   |
|                                                                                                                                                                                                           |                                                                                                                                                                                                                   |
|                                                                                                                                                                                                           |                                                                                                                                                                                                                   |
|                                                                                                                                                                                                           |                                                                                                                                                                                                                   |
|                                                                                                                                                                                                           | NO ADDITIONAL AREA                                                                                                                                                                                                |
|                                                                                                                                                                                                           | dAR:0832900856                                                                                                                                                                                                    |
| 7<br>ex.<br>0<br>0<br>0<br>0<br>0<br>0<br>0<br>0<br>0<br>0<br>0<br>0<br>0                                                                                                                                 | OWNER'S SIGNATURE TELEPHONE NO:<br>PROPOSED ALTERATIONS &<br>ADDITIONS TO EX. BUILDING<br>AND NEW AWNING<br>AT 219 FLORIDA ROAD<br>ON PORTION 3 OF ERF 794<br>DURBAN<br>FOR JACK PETERSON<br>RETAILERS 7 PTY(Ltd) |
| 24 080 31 verge 5.000<br>24 080 31 verge 5.000<br>ex. muni stomwater<br>ex. muni stomwater<br>RNSIDE PLACE                                                                                                | GRAHAM BRAUM<br>ARCHITECTURAL DESIGNER                                                                                                                                                                            |
| NORTH                                                                                                                                                                                                     | Pr.S.Arch.T<br>REG NO: ST0010<br>360 UMBILO ROAD TEL: 031 2054142<br>DURBAN 031 2052476<br>4001 CELL: 082 4540441<br>EMAIL: gpbdesigners@gmail.com                                                                |
|                                                                                                                                                                                                           | SCALE : 1 IN 100 & 1 IN 200   DESIGNER : G.P.BRAUM   DRAWN : B.M.BRAUM   DATE : MARCH 2022                                                                                                                        |
|                                                                                                                                                                                                           | DRAWING No: 6678/22                                                                                                                                                                                               |