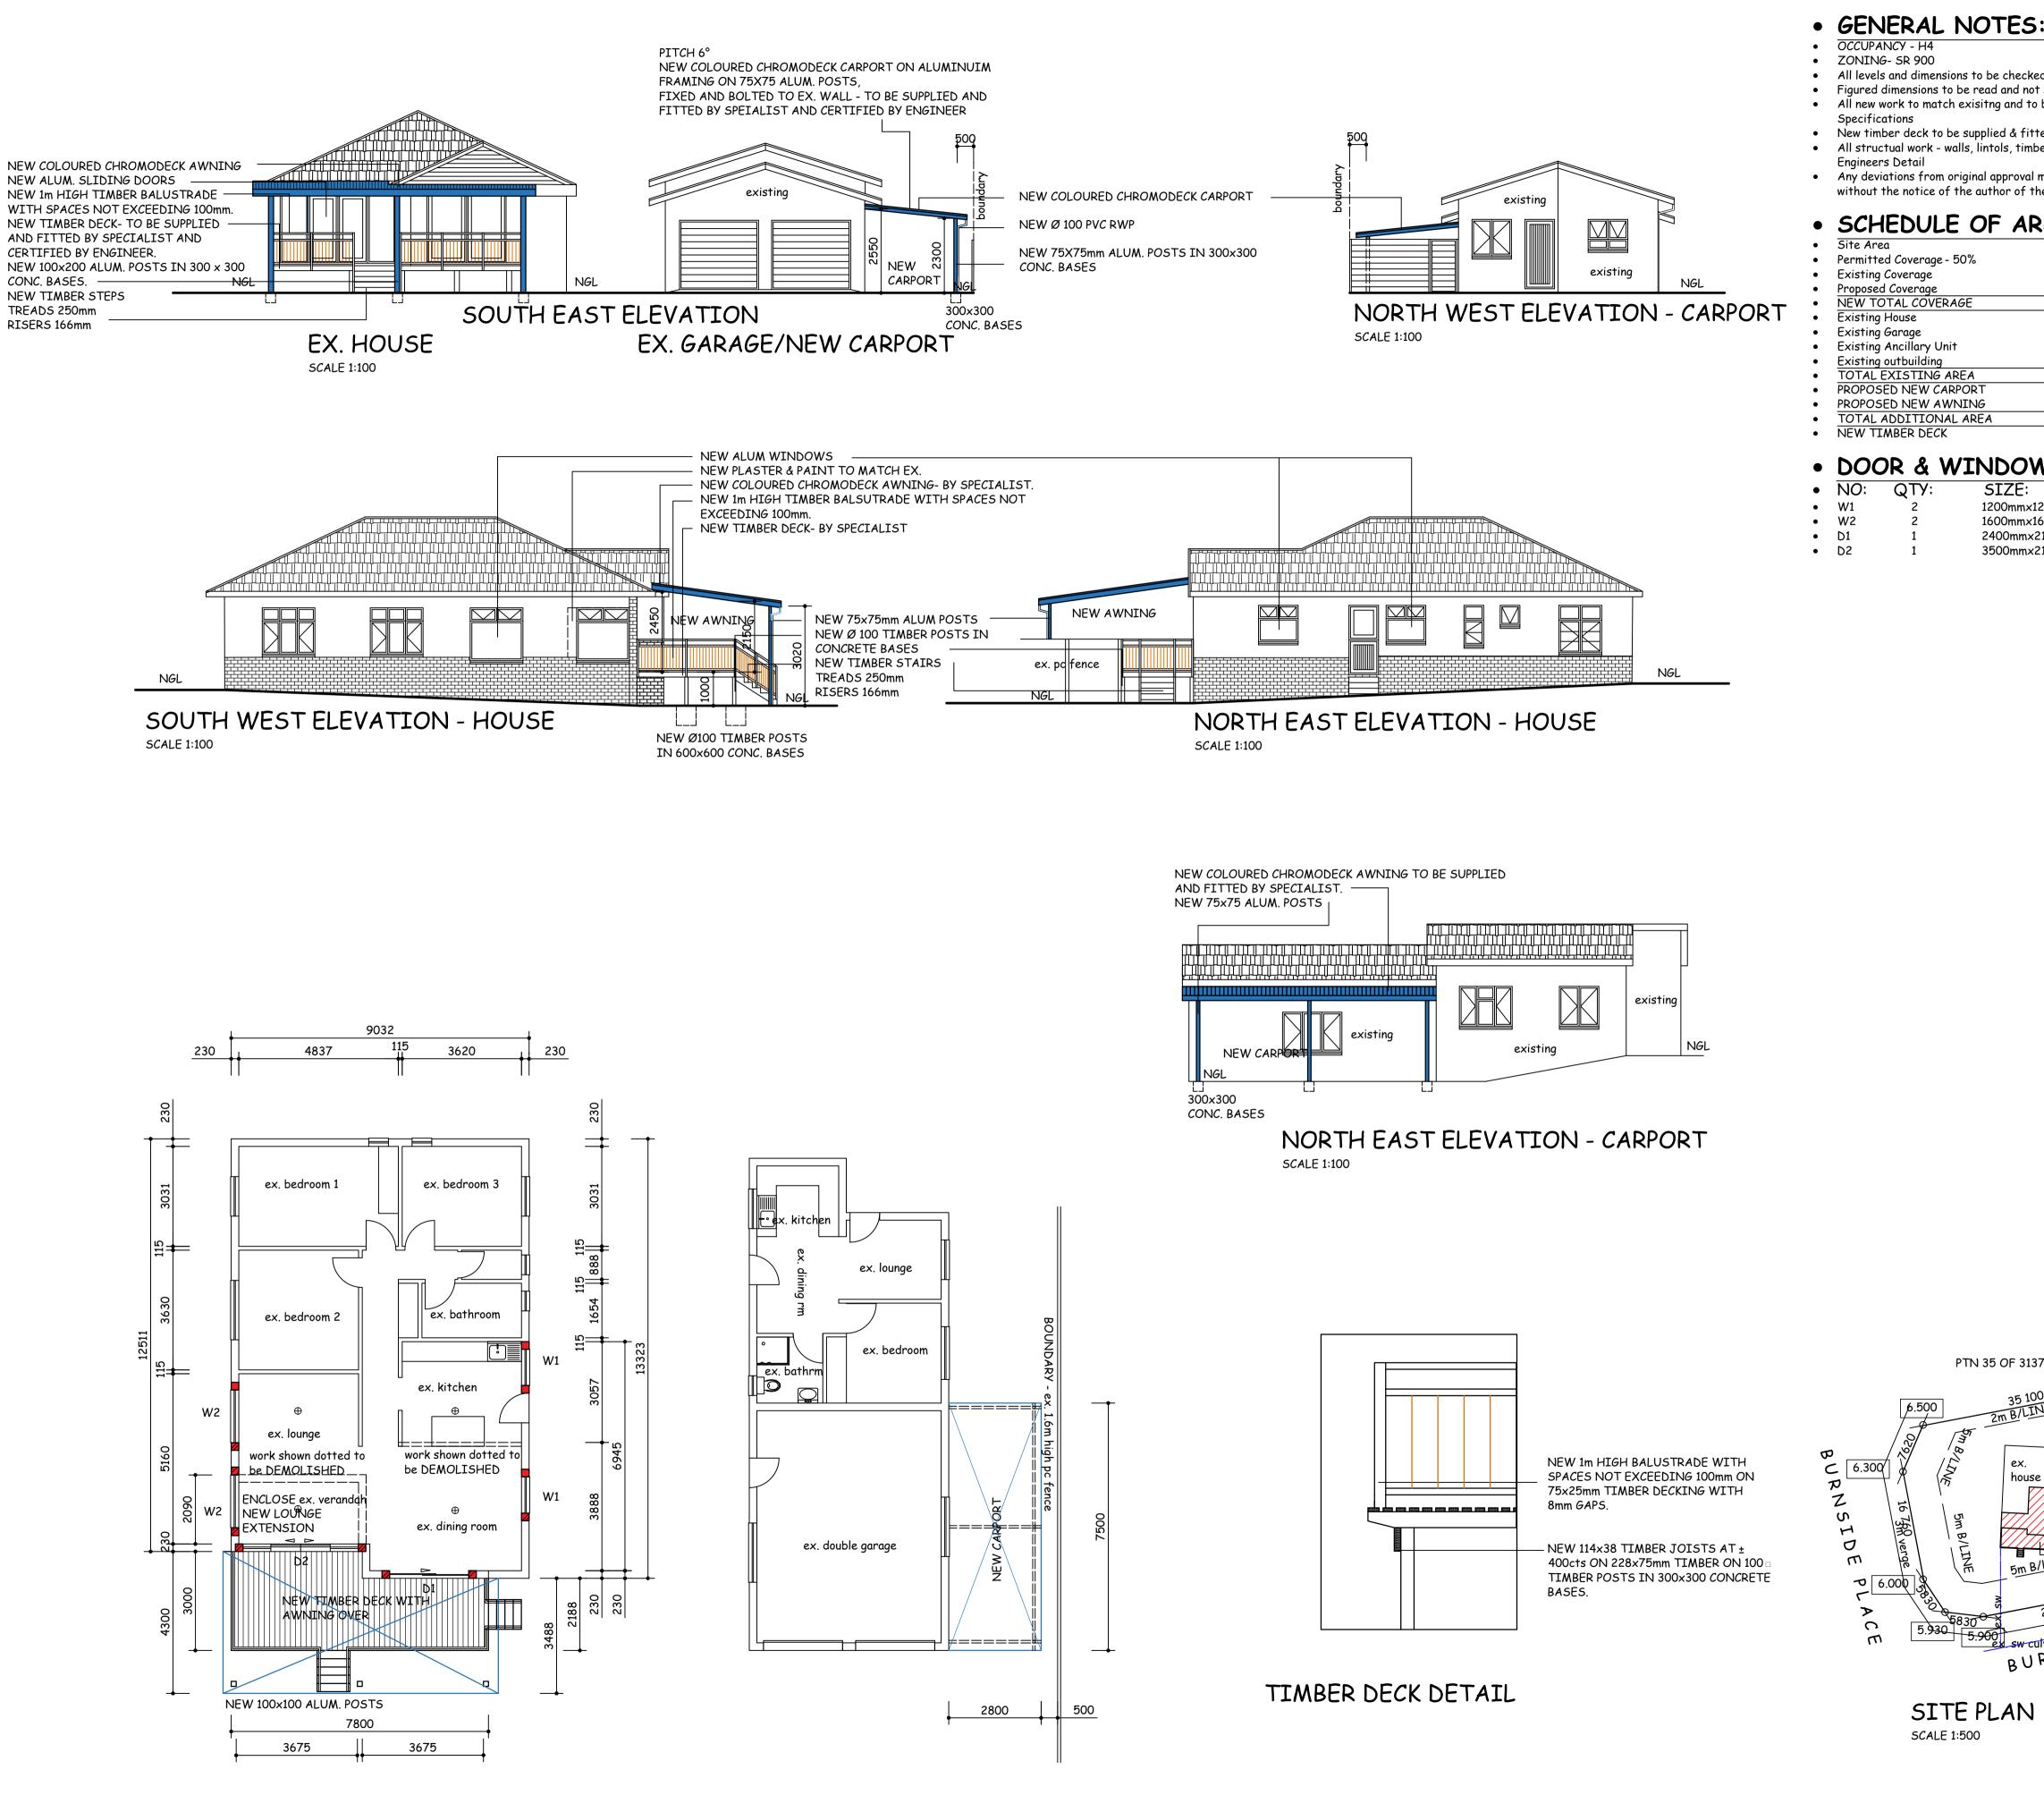

| <u>:</u>                                                                                                                                                                                                  | NEW WORK                                                                                                                                                                                                          |
|-----------------------------------------------------------------------------------------------------------------------------------------------------------------------------------------------------------|-------------------------------------------------------------------------------------------------------------------------------------------------------------------------------------------------------------------|
| ed on site prior to commencement of work.<br>t scaled.<br>be in accordance with SANS 10400 Standards &                                                                                                    |                                                                                                                                                                                                                   |
| ted by Specialist.<br>ber deck - to be CERTIFIED by Enginner and/or to                                                                                                                                    |                                                                                                                                                                                                                   |
| must not deem to comply further<br>he plan.                                                                                                                                                               |                                                                                                                                                                                                                   |
| 1057.00 SQ.M   528.50 SQ.M   216.80 SQ.M   53.50 SQ.M   270.30 SQ.M   117.00 SQ.M   117.00 SQ.M   115.00 SQ.M   15.00 SQ.M   216.80 SQ.M   210.0 SQ.M   21.00 SQ.M   21.00 SQ.M   21.00 SQ.M   21.00 SQ.M |                                                                                                                                                                                                                   |
| <b>V SCHEDULE</b><br>FRAMING: GLASS:                                                                                                                                                                      |                                                                                                                                                                                                                   |
| 200mm ALUMINUIM 4mm CLEAR T/SG<br>600mm ALUMINUIM 6.3mm CLEAR T/SG<br>2100mm ALUMINUIM 6.3mm CLEAR T/SG<br>2100mm ALUMINUIM 6.3mm CLEAR T/SG                                                              |                                                                                                                                                                                                                   |
|                                                                                                                                                                                                           |                                                                                                                                                                                                                   |
|                                                                                                                                                                                                           |                                                                                                                                                                                                                   |
|                                                                                                                                                                                                           |                                                                                                                                                                                                                   |
|                                                                                                                                                                                                           |                                                                                                                                                                                                                   |
|                                                                                                                                                                                                           | NO ADDITIONAL AREA                                                                                                                                                                                                |
|                                                                                                                                                                                                           | dAR:0832900856                                                                                                                                                                                                    |
| 7<br>ex.<br>0<br>0<br>0<br>0<br>0<br>0<br>0<br>0<br>0<br>0<br>0<br>0<br>0                                                                                                                                 | OWNER'S SIGNATURE TELEPHONE NO:<br>PROPOSED ALTERATIONS &<br>ADDITIONS TO EX. BUILDING<br>AND NEW AWNING<br>AT 219 FLORIDA ROAD<br>ON PORTION 3 OF ERF 794<br>DURBAN<br>FOR JACK PETERSON<br>RETAILERS 7 PTY(Ltd) |
| 24 080 31 verge 5.000<br>24 080 31 verge 5.000<br>ex. muni stomwater<br>ex. muni stomwater<br>RNSIDE PLACE                                                                                                | GRAHAM BRAUM<br>ARCHITECTURAL DESIGNER                                                                                                                                                                            |
| NORTH                                                                                                                                                                                                     | Pr.S.Arch.T<br>REG NO: ST0010<br>360 UMBILO ROAD TEL: 031 2054142<br>DURBAN 031 2052476<br>4001 CELL: 082 4540441<br>EMAIL: gpbdesigners@gmail.com                                                                |
|                                                                                                                                                                                                           | SCALE : 1 IN 100 & 1 IN 200   DESIGNER : G.P.BRAUM   DRAWN : B.M.BRAUM   DATE : MARCH 2022                                                                                                                        |
|                                                                                                                                                                                                           | DRAWING No: 6678/22                                                                                                                                                                                               |