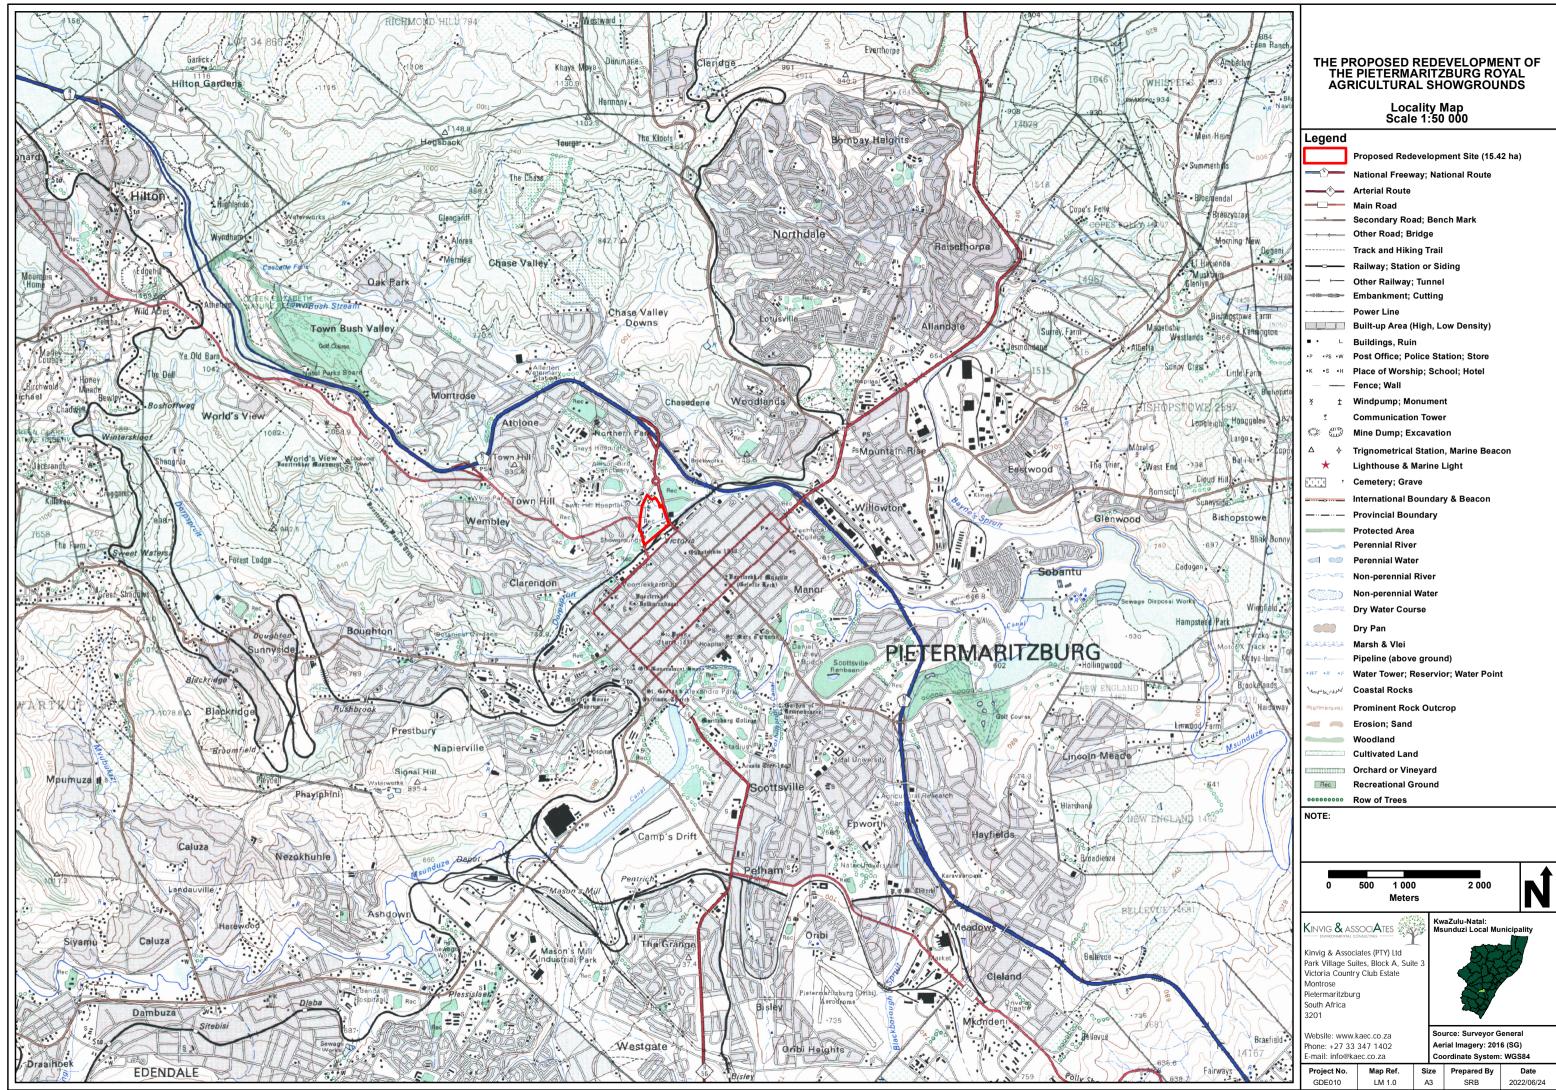

| .egend            |                                        |         |
|-------------------|----------------------------------------|---------|
|                   | Proposed Redevelopment Site (15.42 ha) | 1       |
| <u> </u>          | National Freeway; National Route       |         |
|                   | Arterial Route                         |         |
|                   | Main Road                              |         |
|                   | Secondary Road; Bench Mark             |         |
|                   | Other Road; Bridge                     |         |
|                   | Track and Hiking Trail                 |         |
|                   | Railway; Station or Siding             |         |
|                   | Other Railway; Tunnel                  |         |
|                   | Embankment; Cutting                    |         |
| · · · · ·         | Power Line                             |         |
|                   | Built-up Area (High, Low Density)      |         |
|                   | Buildings, Ruin                        |         |
|                   | Post Office; Police Station; Store     |         |
|                   | Place of Worship; School; Hotel        |         |
|                   | Fence; Wall                            |         |
|                   | Windpump; Monument                     |         |
| ž<br>umo          | Communication Tower                    |         |
|                   | Mine Dump; Excavation                  |         |
| △ ♦               | Trignometrical Station, Marine Beacon  |         |
| $\star$           | Lighthouse & Marine Light              |         |
| ++++              | Cemetery; Grave                        |         |
|                   | International Boundary & Beacon        |         |
|                   | Provincial Boundary                    |         |
|                   | Protected Area                         |         |
| >~~               | Perennial River                        |         |
|                   | Perennial Water                        |         |
| 72-~@Z            | Non-perennial River                    |         |
|                   | Non-perennial Water                    |         |
| 2                 | Dry Water Course                       |         |
|                   | Dry Pan                                |         |
|                   | Marsh & Vlei                           |         |
| P                 | Pipeline (above ground)                |         |
| WT •R •F          | Water Tower; Reservior; Water Point    |         |
| لوريا المرياني    | Coastal Rocks                          |         |
| 6111511-511-511-5 | Prominent Rock Outcrop                 |         |
|                   | Erosion; Sand                          |         |
|                   | Woodland                               |         |
|                   | Cultivated Land                        |         |
|                   | Orchard or Vineyard                    |         |
| Rec               | Recreational Ground                    |         |
| 00000000          | Row of Trees                           |         |
| IOTE:             |                                        |         |
|                   |                                        |         |
|                   |                                        |         |
|                   |                                        | <b></b> |
|                   |                                        | •       |