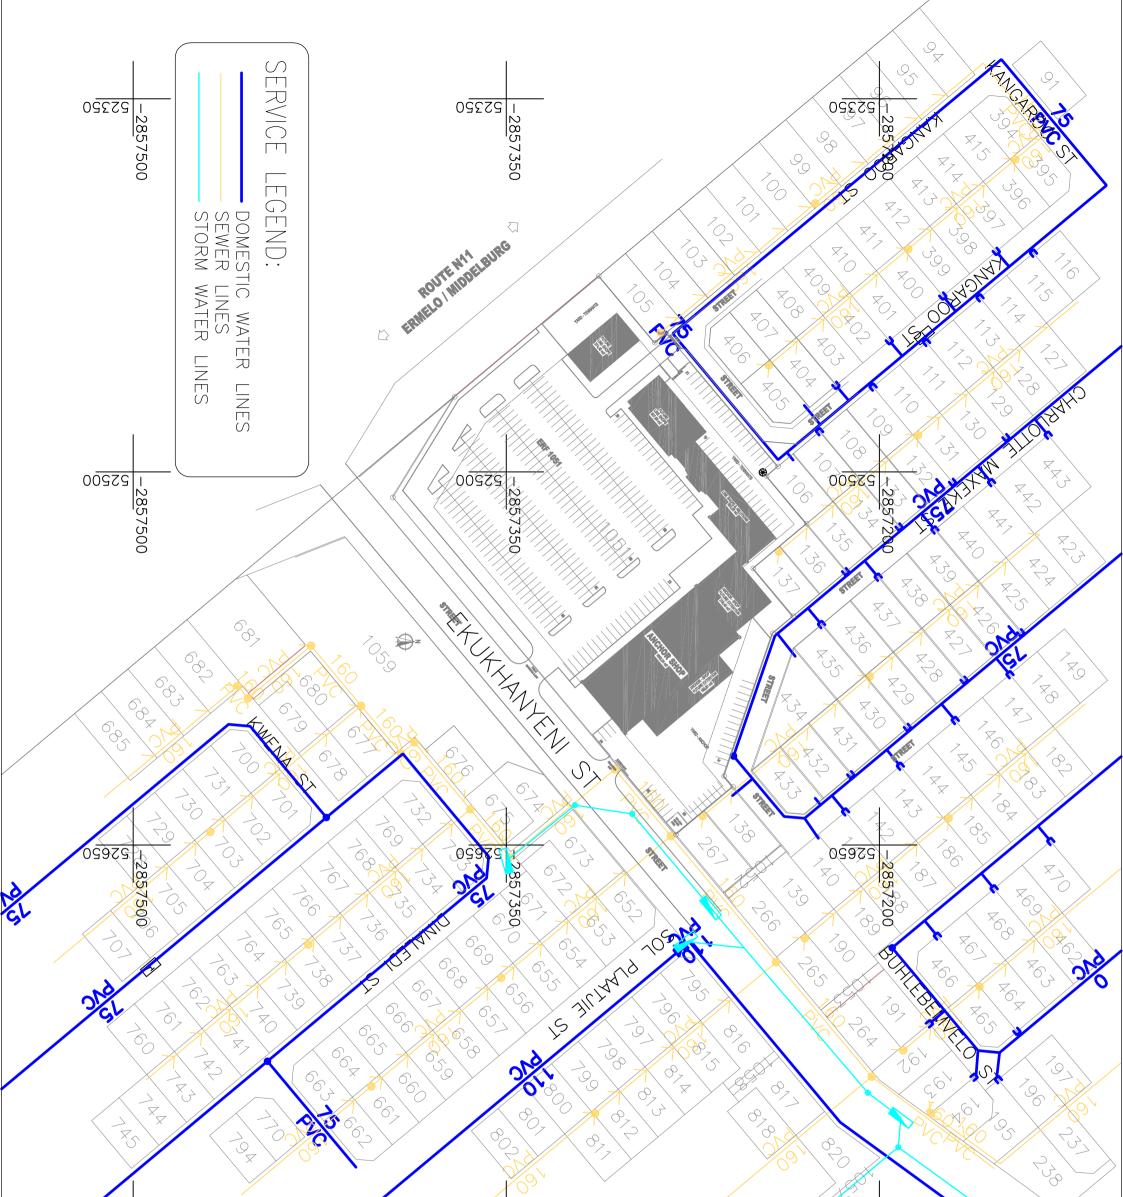

The surrounding area domestic water reticulation consist mostly of 75mmØ Class 9 uPVC pipes. The only 110mmØ pipe available closest to the new development are on the corner of Ekukhanyeni and Sol Plaatjie street. The largest available connection will be the 110mmØ uPVC pipe. During investigation no data was available for any pressures in the existing domestic water pipe network. For design purposes water pressures need to be confirmed before the new development starts. The peak head required for the new development will determine if the available pipe networks and pressures are sufficient.

The surrounding area sewer reticulation consist of 160mmØ uPVC pipes only. Three available connection points are available on the back yard area of the proposed new development. For design purposes the peak head flows have to be estimated in order to determine the optimum pipe sizes required.

The closest stormwater network to the new development are in Ekukhanyeni street, close to the one corner of the proposed new development. The runoff from the new property will need to drain into the road and then into the existing stormwater pipe network. Stormwater on the

development will be treated as surface runoff as far as practicable. During investigation no data was available for any pipe sizes but only the layout. For design purposes the pipe sizes need to be confirmed and then be check if it's still sufficient to drain additional stormwater.

# APPENDIX B: DRAWING 0327-UDP-CIV-GL-001 – SERVICES LAYOUT

Project 0327UDP File C:\Users\Conrad\TIRISANO Consulting Engineers\Rockdale Erf 1051 07 November 2019 Revision 0

Tirisano Consulting Engineers (Pty) Ltd 2000/031402/07 48 Eeufees Street, Clubville Middelburg 1050 PO Box 4781 Middelburg 1050 South Africa