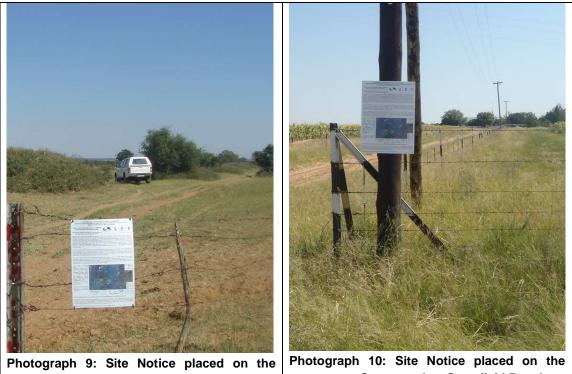

Photograph 7: Site Notice placed at the R375 –N18 Junction

Photograph 8: Site Notice placed at the R375 T-Junction to Swanepoel and Coetzee farms

fence of the site for the proposed e Mareetsane Batho-Batho Solar PV Facility.

Photograph 10: Site Notice placed on the entrance to Swanepoels – Swanfield Ranch