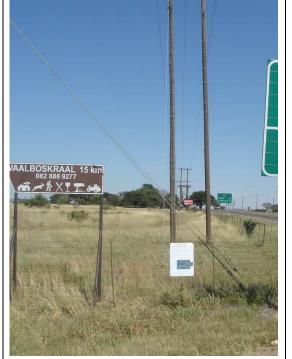

Photograph 7: Site Notice placed at the R375 –N18 Junction

Photograph 8: Site Notice placed at the R375 T-Junction to Swanepoel and Coetzee farms

fence of the site for the proposed e Mareetsane Batho-Batho Solar PV Facility.