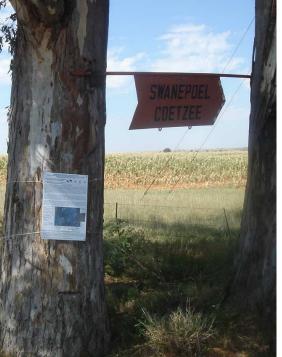

Photograph 7: Site Notice placed at the R375 –N18 Junction

Photograph 8: Site Notice placed at the R375 T-Junction to Swanepoel and Coetzee farms

fence of the site for the proposed e Mareetsane Batho-Batho Solar PV Facility.