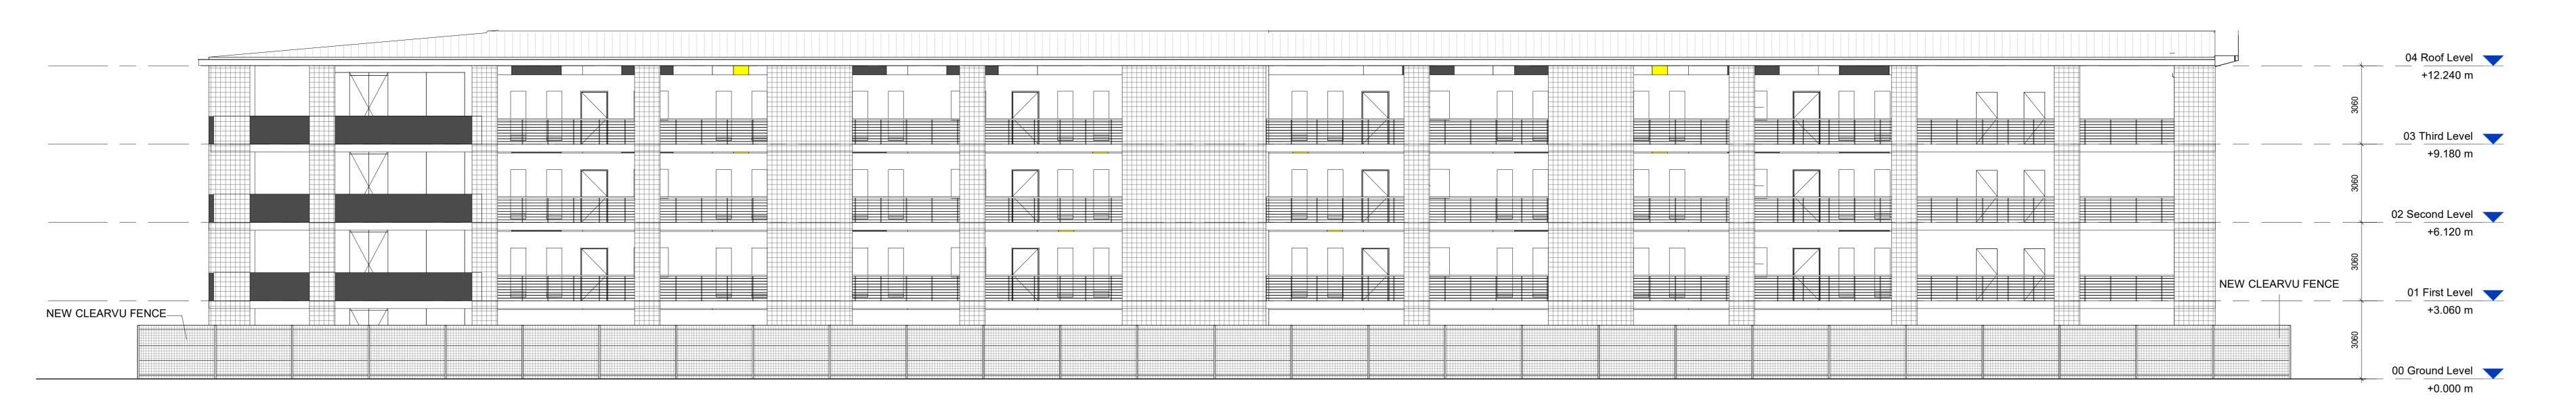

Elevation 4 - SDP

Elevation 2 - SDP

3 Elevation 1 - SDP <sub>1:100</sub>

4 Elevation 3 - SDP 1: 100

BIM 360://Roseveare Student Village/2020-09-15 Roseveare 5F .rvt

SDP Project Manager Quantity Surveyor Structural Engineer Civil Engineer Mechanical Engineer Electrical Engineer Wet & Fire Services Engineer Interior Designer Landscape Architect Lighting Specialist Roseveare Student Village SDP - Elevations Size Date A0 09/22/20 1:100 TM Revision No. Project No. Drawing No. 50759-00 A-LU(13)3X0 71 Waterkant St,
2nd Floor Cape Waters Building, Cape Town, 8001
P.O. Box 1738, Cape Town, 8000
Tel +27 21 4214276 | Fax +27 21 425 1119
email: capetown@svarchitects.com