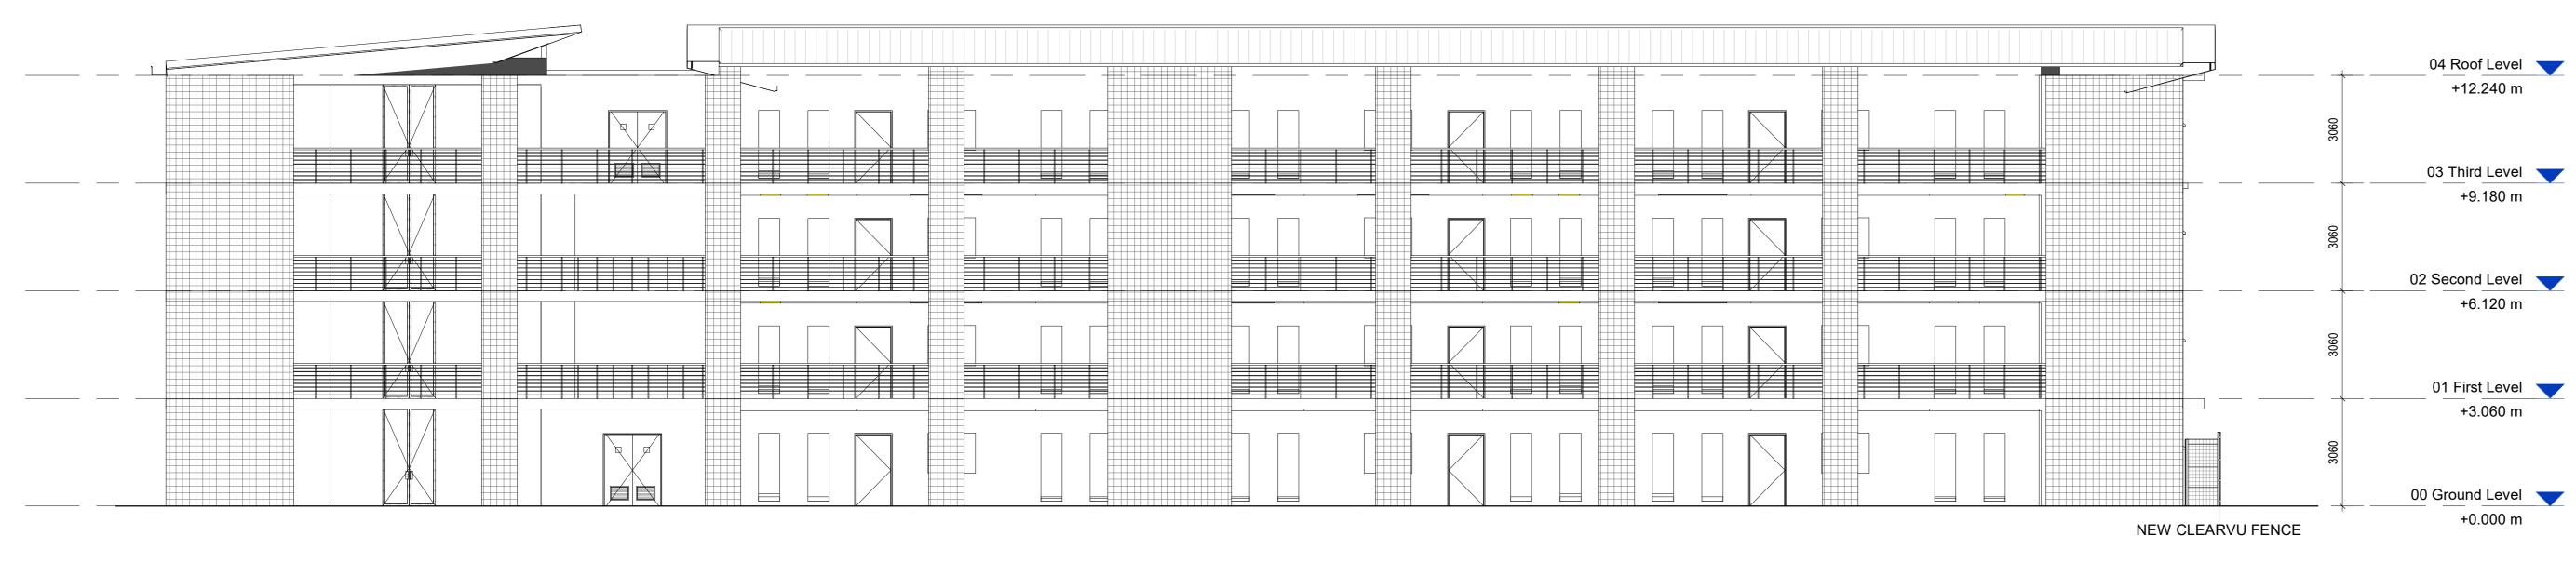

Elevation 4 - SDP

Elevation 2 - SDP

3 Elevation 1 - SDP <sub>1:100</sub>

4 Elevation 3 - SDP 1: 100

BIM 360://Roseveare Student Village/2020-09-15 Roseveare 5F .rvt

SDP Project Manager Quantity Surveyor Structural Engineer Civil Engineer Mechanical Engineer Electrical Engineer Wet & Fire Services Engineer Interior Designer Landscape Architect Lighting Specialist Roseveare Student Village SDP - Elevations Size Date A0 09/22/20 1:100 TM Revision No. Project No. Drawing No. 50759-00 A-LU(13)3X0 71 Waterkant St,
2nd Floor Cape Waters Building, Cape Town, 8001
P.O. Box 1738, Cape Town, 8000
Tel +27 21 4214276 | Fax +27 21 425 1119
email: capetown@svarchitects.com