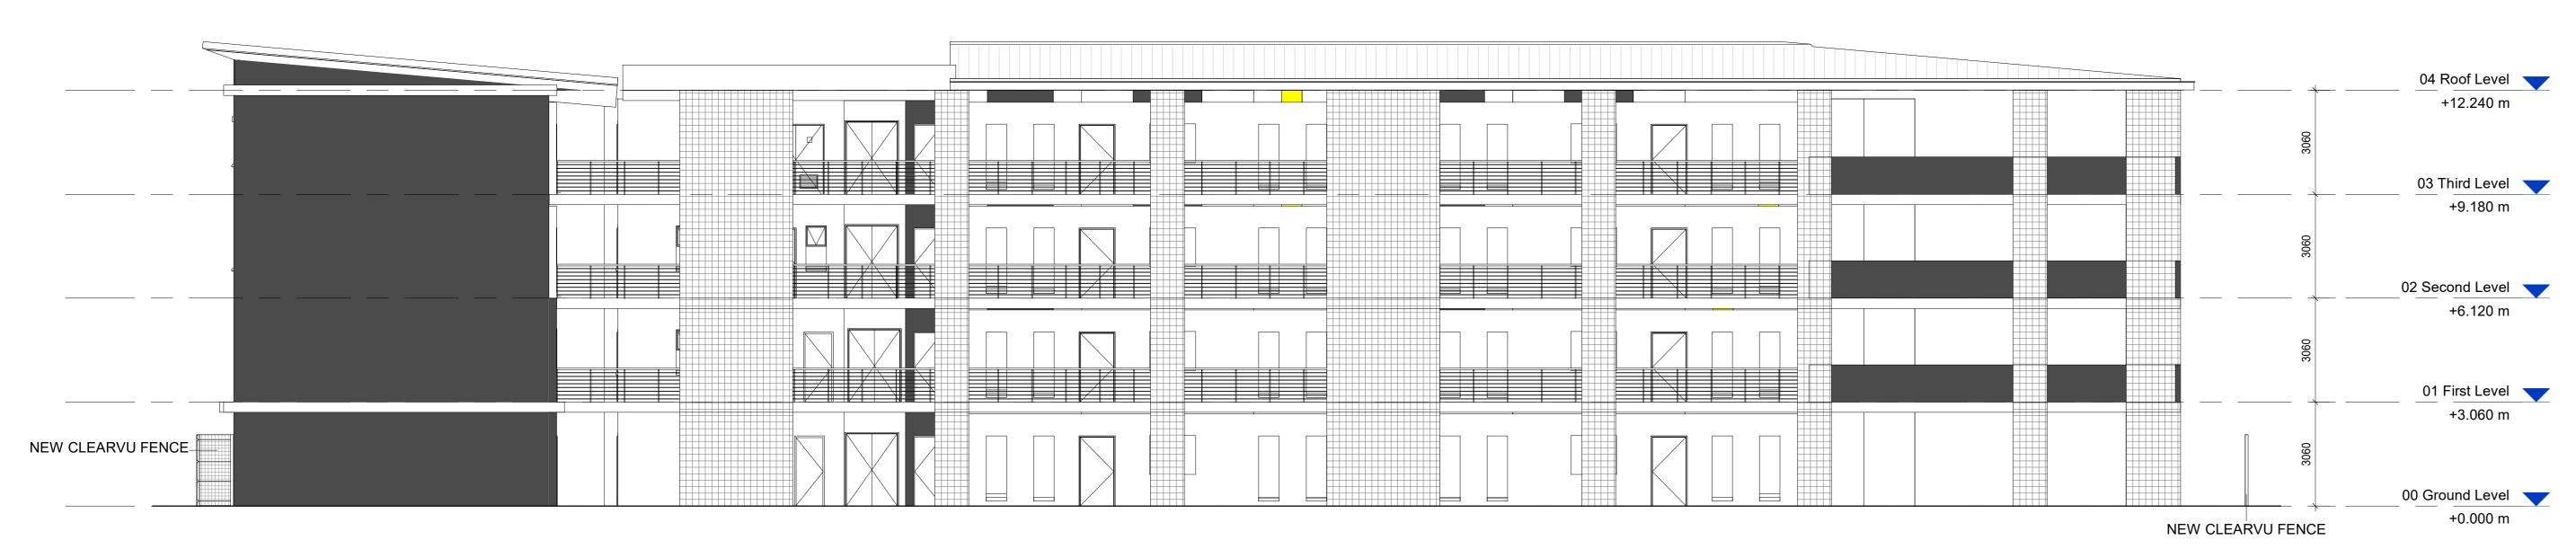

Elevation 4 - SDP

Elevation 2 - SDP

3 Elevation 1 - SDP <sub>1:100</sub>

4 Elevation 3 - SDP 1: 100

BIM 360://Roseveare Student Village/2020-09-15 Roseveare 5F .rvt

SDP Project Manager Quantity Surveyor Structural Engineer Civil Engineer Mechanical Engineer Electrical Engineer Wet & Fire Services Engineer Interior Designer Landscape Architect Lighting Specialist Roseveare Student Village SDP - Elevations Size Date A0 09/22/20 1:100 TM Revision No. Project No. Drawing No. 50759-00 A-LU(13)3X0 71 Waterkant St,
2nd Floor Cape Waters Building, Cape Town, 8001
P.O. Box 1738, Cape Town, 8000
Tel +27 21 4214276 | Fax +27 21 425 1119
email: capetown@svarchitects.com