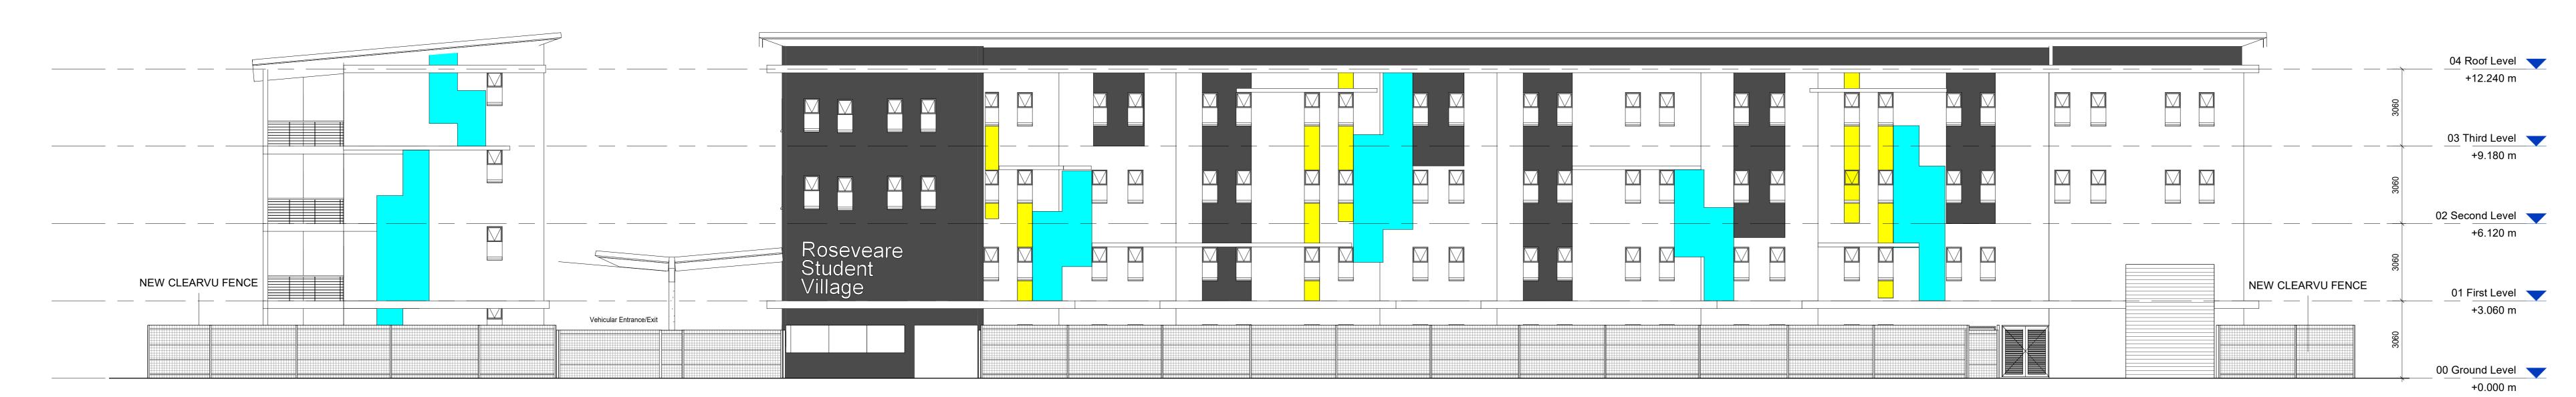

Elevation 4 - SDP

Elevation 2 - SDP

3 Elevation 1 - SDP <sub>1:100</sub>

4 Elevation 3 - SDP 1: 100

BIM 360://Roseveare Student Village/2020-09-15 Roseveare 5F .rvt

SDP Project Manager Quantity Surveyor Structural Engineer Civil Engineer Mechanical Engineer Electrical Engineer Wet & Fire Services Engineer Interior Designer Landscape Architect Lighting Specialist Roseveare Student Village SDP - Elevations Size Date A0 09/22/20 1:100 TM Revision No. Project No. Drawing No. 50759-00 A-LU(13)3X0 71 Waterkant St,
2nd Floor Cape Waters Building, Cape Town, 8001
P.O. Box 1738, Cape Town, 8000
Tel +27 21 4214276 | Fax +27 21 425 1119
email: capetown@svarchitects.com