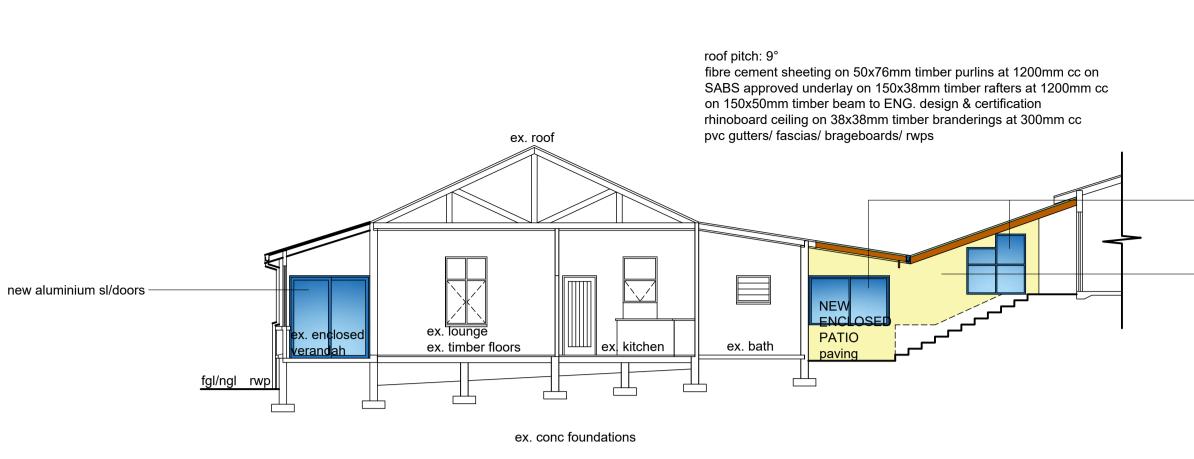

## **GENERAL NOTES**

All dimensions and levels to be determined on site prior to commencement of construction All work to comply with SANS 10400 regulations All construction by registered/responsible persons Any deviations to original approved plan will deem not to comply further without consent from the architect/ author of plans and owner is responsible Drawing to be read and not scaled Drawing to be read in conjunction with Engineers drawing All structural work(foundations, slabs, walls, cills, lintels, roofs, columns, beams, balustrades) to Engineers design and certification All new glazing to be in aluminium and in accordance with SANS 10400 Part N All new work to match existing and made good

ADDITIONAL NOTES: All separating walls to underside of roof tiles/ roof sheeting Connect all new plumbing to ex. sewer Connect all new stormwater to ex. stormwater All new cold and hot water to connect from existing cold and hot water supply