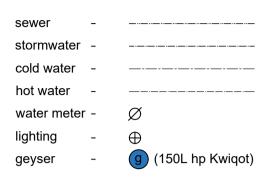

## **GENERAL NOTES**

All dimensions and levels to be determined on site prior to commencement of construction All work to comply with SANS 10400 regulations All construction by registered/responsible persons Any deviations to original approved plan will deem not to comply further without consent from the architect/ author of plans and owner is responsible Drawing to be read and not scaled Drawing to be read in conjunction with Engineers drawing All structural work(foundations, slabs, walls, cills, lintels, roofs, columns, beams, balustrades) to Engineers design and certification All new glazing to be in aluminium and in accordance with SANS 10400 Part N All new work to match existing and made good

## PLUMBING NOTES

Any damaged fittings to be replaced All gulley surrounds to be 150mm Sewer to be exposed before commencement of construction Manhole covers to be 75mm above ground level IE's to all bends and junctions Soil pipes to be 110mm dia. uPVC Waste pipes to be 50mm dia. uPVC Sewer under slab to be ribbed uPVC All plumbing by registered/responsible persons All pipes and sanitary fittings to be SABS approved

Water Reticulation : All internal copper to be stroke 2 All external copper to be stroke 0 All copper from geyser from pressure control valve to be 25mm Valve bracket to be min. 350mm above geyser Roof Insulation : 100mm sisolation to be laid over battening of roof with a min. 100mm overlap (woolen cloth - chromadek/metal roofing)

ADDITIONAL NOTES: All separating walls to underside of roof tiles/ roof sheeting Connect all new plumbing to ex. sewer Connect all new stormwater to ex. stormwater All new cold and hot water to connect from existing cold and hot water supply

## **GROUND STOREY PLAN / SITE PLAN** (1 : 100)

|                                                                                      | AMAFA - ILLEGAL WORK                                                    |
|--------------------------------------------------------------------------------------|-------------------------------------------------------------------------|
|                                                                                      |                                                                         |
|                                                                                      |                                                                         |
|                                                                                      |                                                                         |
|                                                                                      |                                                                         |
|                                                                                      |                                                                         |
|                                                                                      |                                                                         |
| —— new aluminium windows                                                             |                                                                         |
|                                                                                      |                                                                         |
| —— NEW (plaster & paint)                                                             |                                                                         |
|                                                                                      |                                                                         |
|                                                                                      |                                                                         |
|                                                                                      |                                                                         |
|                                                                                      |                                                                         |
|                                                                                      |                                                                         |
|                                                                                      |                                                                         |
|                                                                                      |                                                                         |
|                                                                                      |                                                                         |
|                                                                                      |                                                                         |
|                                                                                      |                                                                         |
|                                                                                      |                                                                         |
| 106.80                                                                               |                                                                         |
|                                                                                      |                                                                         |
|                                                                                      |                                                                         |
|                                                                                      |                                                                         |
|                                                                                      |                                                                         |
|                                                                                      |                                                                         |
|                                                                                      |                                                                         |
|                                                                                      |                                                                         |
|                                                                                      |                                                                         |
|                                                                                      |                                                                         |
|                                                                                      |                                                                         |
| vitude                                                                               |                                                                         |
| a d server                                                                           |                                                                         |
| 1m bl25 090<br>ex. adj. res<br>ex. municipal sewer pipe<br>ex. 3.05m s & d servitude |                                                                         |
| ex. 3.                                                                               | Total Area = m²                                                         |
|                                                                                      |                                                                         |
|                                                                                      | is mot                                                                  |
|                                                                                      | Olient/s Signature084 400 0149Client/s SignatureContact Number          |
|                                                                                      | Rate No. 4430 0034/ 000                                                 |
|                                                                                      | PROPOSED ADDITIONS AND<br>ALTERATIONS TO EXISTING                       |
|                                                                                      | HOUSE AND OUTBUILDING AT                                                |
|                                                                                      | 562 SARNIA ROAD ON<br>REM OF ERF 410 SEAVIEW FOR                        |
|                                                                                      | M. E. NKABINDE                                                          |
|                                                                                      |                                                                         |
|                                                                                      |                                                                         |
| 106.00                                                                               | GRAHAM BRAUM<br>ARCHITECTURAL DESIGNER                                  |
|                                                                                      | Pr. S. Arch. T<br>Reg. No. ST0010                                       |
|                                                                                      | 13 Helen Joseph Road Tel : 031-2054142                                  |
|                                                                                      | Durban Cell : 082 454 0441<br>4001                                      |
|                                                                                      | Email : gpbdesigners@gmail.com SCALE : 1 : 100                          |
|                                                                                      | CHECKED: G. P. BRAUMDRAWN/DESIGNED: M. R. AZMUTHDATE: JULY 2022         |
|                                                                                      | Date         : JULY 2022           Drawing No.         : 6696/22/1 of 2 |
|                                                                                      |                                                                         |