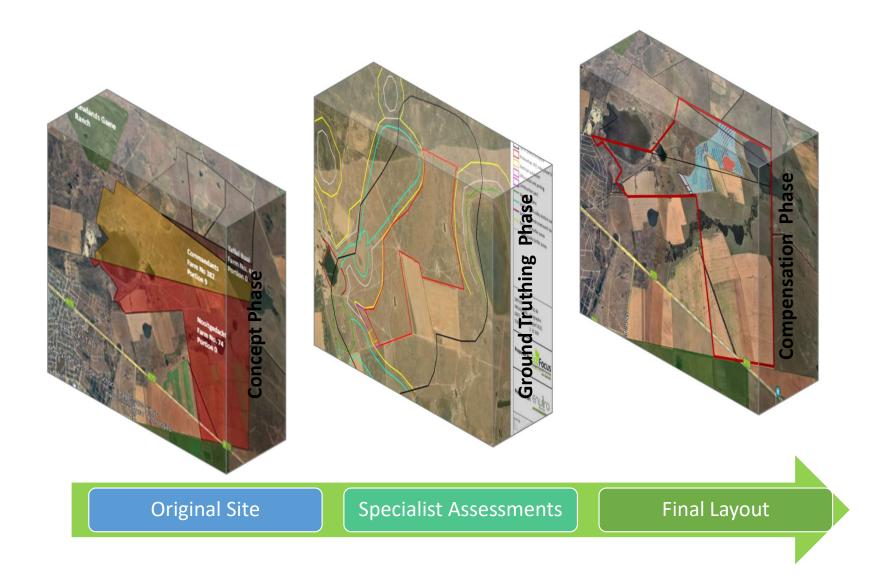

---------------------|------------------------------------------------------------|--------------------------------------------------|--------------------------------------------------------------------------------------------------------------------------|-------------------------------------------------------------------|
| Enviro | Project Name:<br>Project No:<br>Client:<br>Municipality: | Khauta West SPV Facility<br>084(21)<br>Khauta e Nyane Solar PV Facility RF (Pty)Ltd<br>Matjhabeng | Plan No:<br>Revision:<br>Date:<br>Drawn By:<br>Checked By: | 1<br>1<br>2022-10-03<br>M. Boshoff<br>E. Mostert |                                                                                                                          | PROPERTY DESCRIPTION:<br>Kopje Alleen, Farm. No. 81,<br>Portion 3 |