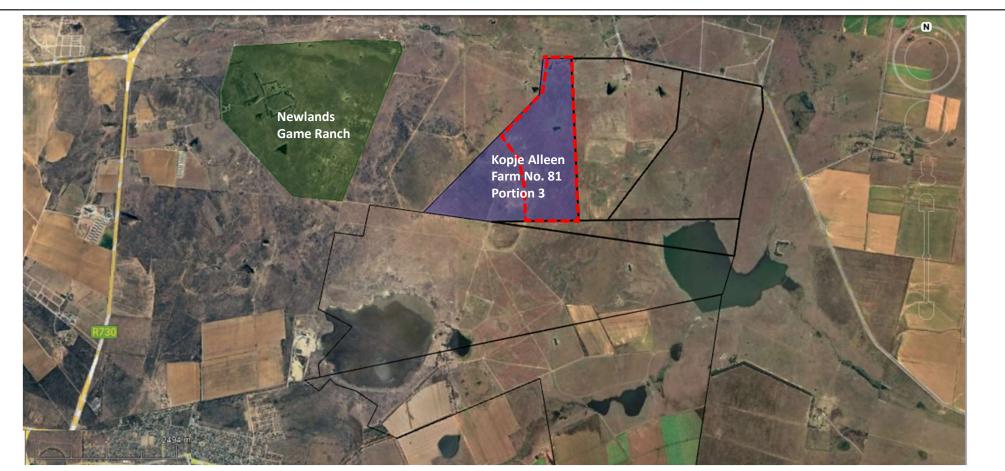

|        | PROJECT DETAILS                                          |                                                                                                   | PLAN DETAILS                                               |                                                  | <ol> <li>NOTES</li> <li>All distances and areas are provisional and<br/>must be verified by cadastral survey.</li> </ol> | TITLE:<br>Proposed Project<br>Location                            |
|--------|----------------------------------------------------------|---------------------------------------------------------------------------------------------------|------------------------------------------------------------|--------------------------------------------------|--------------------------------------------------------------------------------------------------------------------------|-------------------------------------------------------------------|
| Enviro | Project Name:<br>Project No:<br>Client:<br>Municipality: | Khauta West SPV Facility<br>084(21)<br>Khauta e Nyane Solar PV Facility RF (Pty)Ltd<br>Matjhabeng | Plan No:<br>Revision:<br>Date:<br>Drawn By:<br>Checked By: | 1<br>1<br>2022-10-03<br>M. Boshoff<br>E. Mostert |                                                                                                                          | PROPERTY DESCRIPTION:<br>Kopje Alleen, Farm. No. 81,<br>Portion 3 |