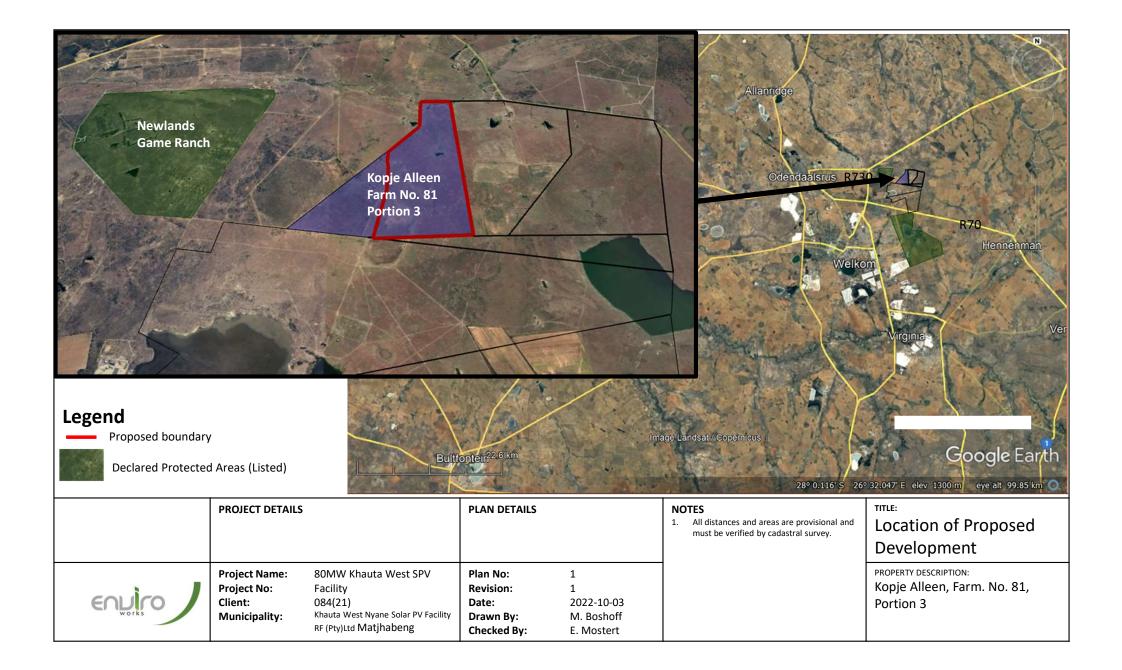

|        | PROJECT DETAILS                                          |                                                                                                   | PLAN DETAILS                                               |                                                  | <ol> <li>NOTES</li> <li>All distances and areas are provisional and<br/>must be verified by cadastral survey.</li> </ol> | TITLE:<br>Proposed Project<br>Location                            |
|--------|----------------------------------------------------------|---------------------------------------------------------------------------------------------------|------------------------------------------------------------|--------------------------------------------------|--------------------------------------------------------------------------------------------------------------------------|-------------------------------------------------------------------|
| Enviro | Project Name:<br>Project No:<br>Client:<br>Municipality: | Khauta West SPV Facility<br>084(21)<br>Khauta e Nyane Solar PV Facility RF (Pty)Ltd<br>Matjhabeng | Plan No:<br>Revision:<br>Date:<br>Drawn By:<br>Checked By: | 1<br>1<br>2022-10-03<br>M. Boshoff<br>E. Mostert |                                                                                                                          | PROPERTY DESCRIPTION:<br>Kopje Alleen, Farm. No. 81,<br>Portion 3 |