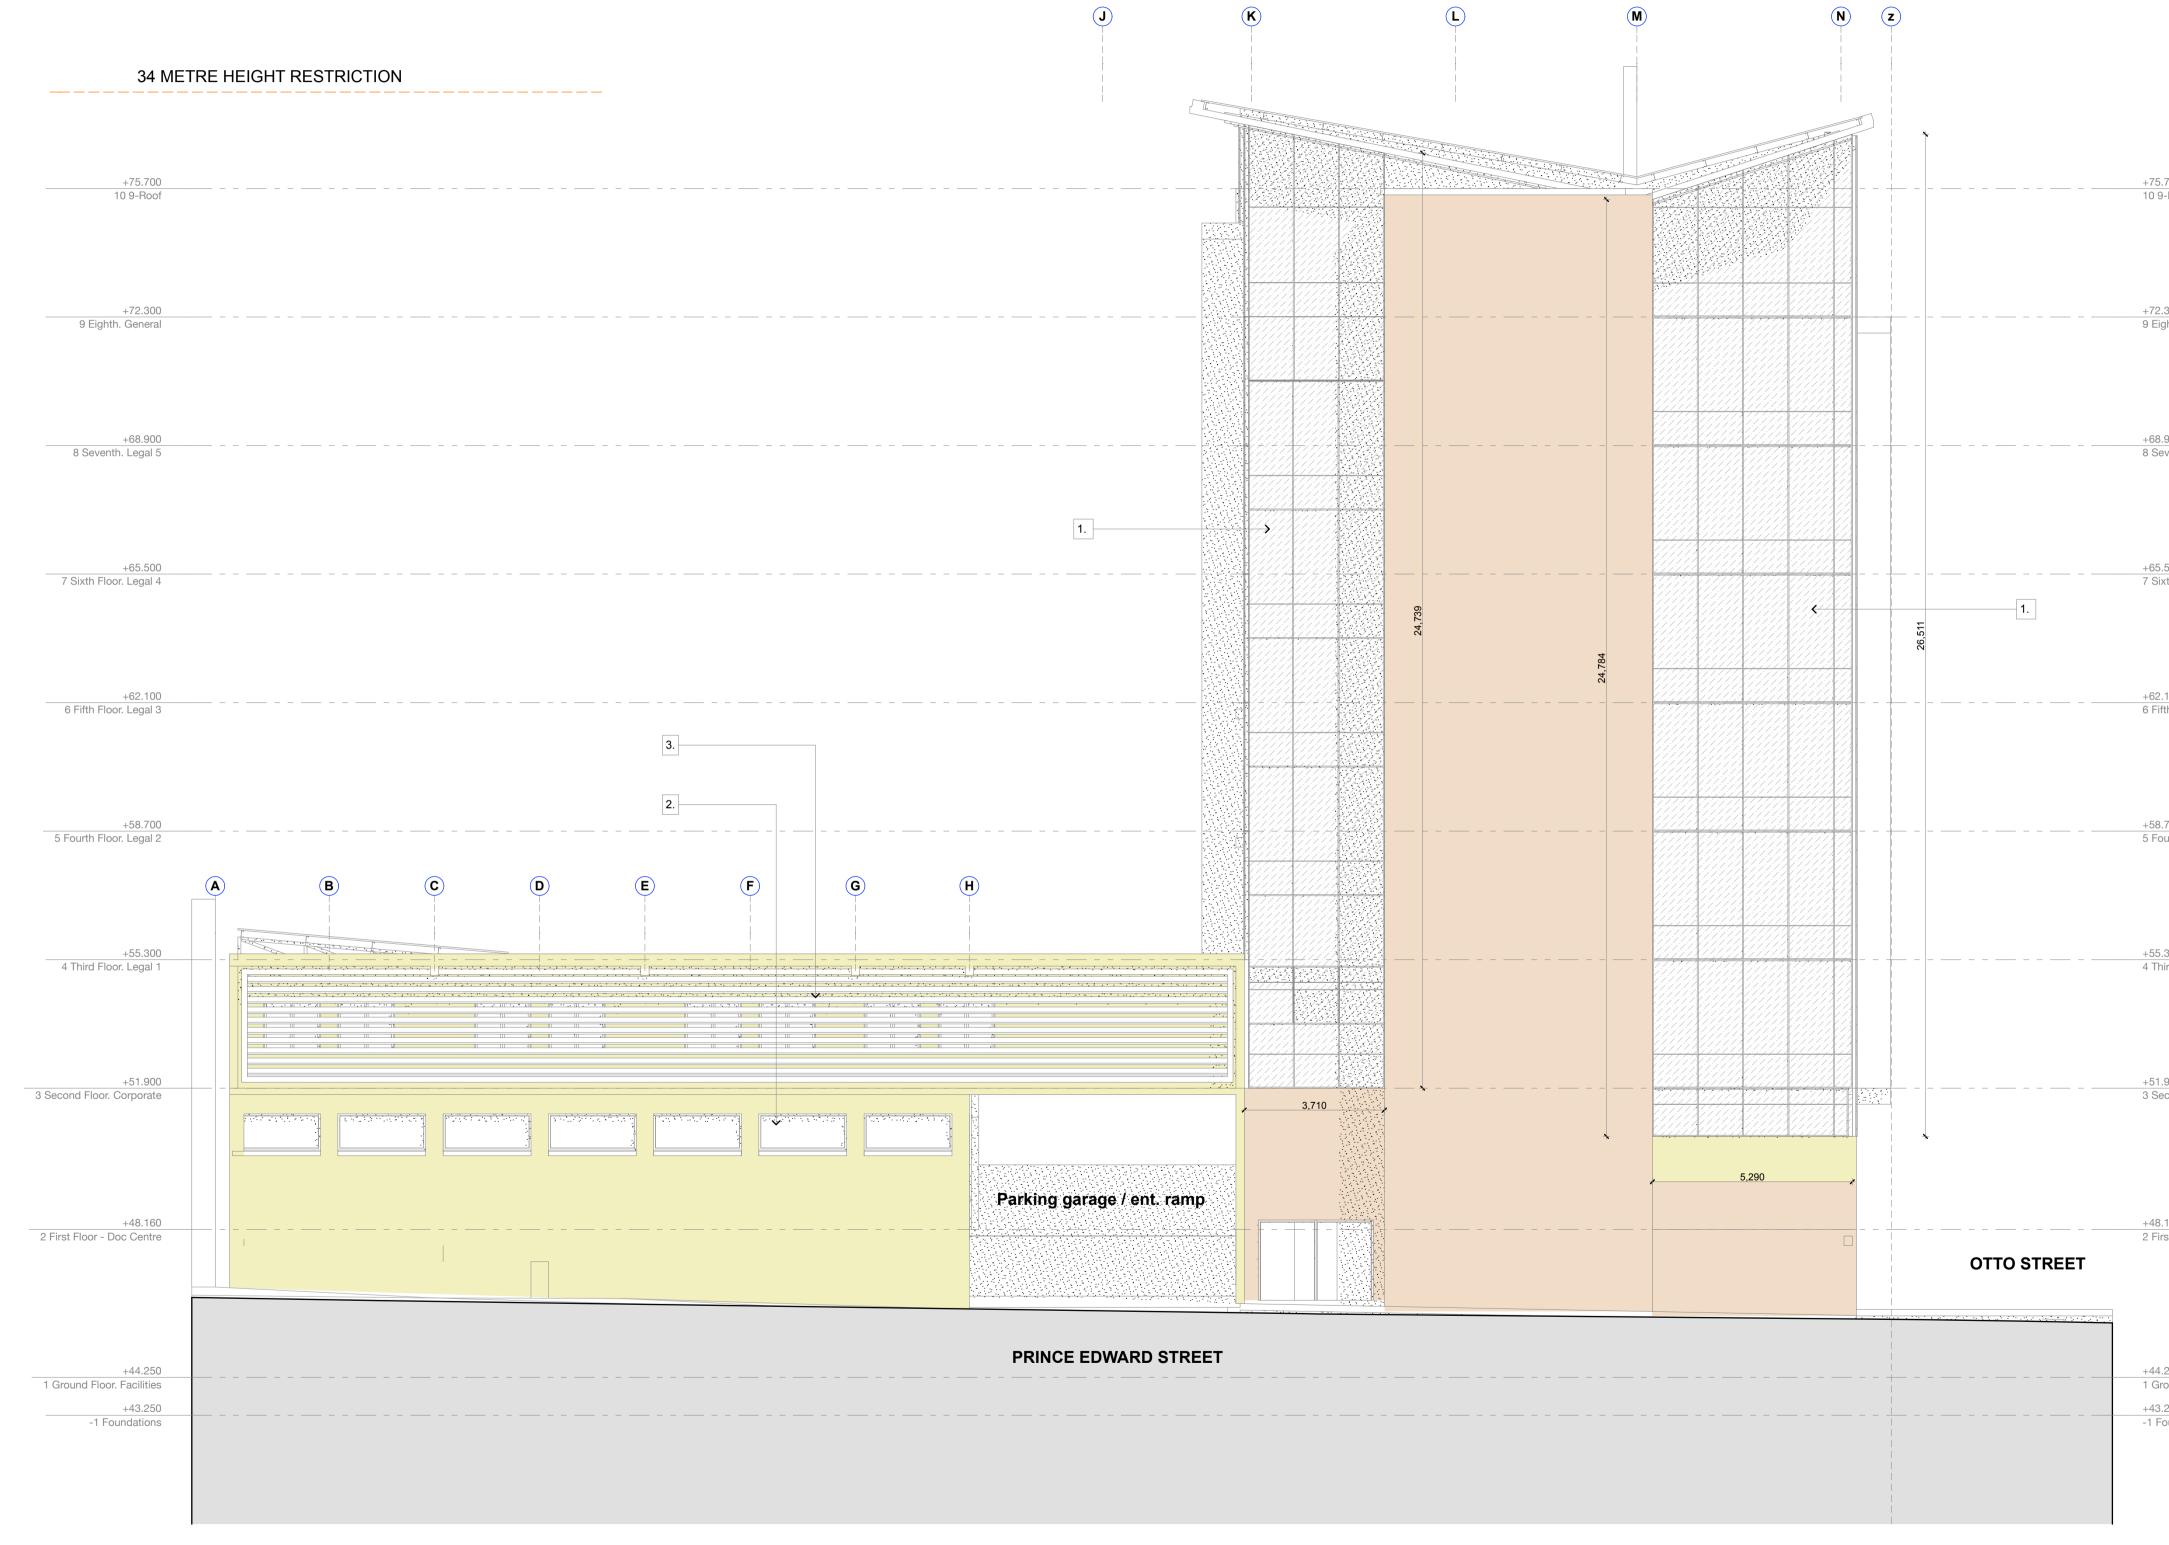

## CONSTRUCTI

1. FLUSH GLAZ FACADE ENGIN

2. ALUMINIUM ARCHITECTS E

3. ALUMINIUM HUNTER DOU(

4. ALUMINIUM 2 FIXED POSITIC ARCHITECTS S

## SOUTH EAST ELEVATION(PRINCE EDWARD STREET) scale 1:100

| ION NOTES:                                                          |                                                                                                           |
|---------------------------------------------------------------------|-----------------------------------------------------------------------------------------------------------|
| AZED CURTAIN WALL SYSTEM TO                                         |                                                                                                           |
| SINEERS DESIGN & DETAIL                                             |                                                                                                           |
| A CASEMENT WINDOW TO<br>DETAIL & SPEC.                              |                                                                                                           |
| A 70S SUN LOUVRE SYSTEM, BY<br>JGLAS TO ARCHITECTS SPEC.            |                                                                                                           |
| A 250AF AERO WING SUN LOUVRE,<br>ION, BY HUNTER DOUGLAS TO<br>SPEC. |                                                                                                           |
|                                                                     |                                                                                                           |
|                                                                     |                                                                                                           |
|                                                                     |                                                                                                           |
|                                                                     |                                                                                                           |
|                                                                     |                                                                                                           |
|                                                                     |                                                                                                           |
|                                                                     |                                                                                                           |
|                                                                     |                                                                                                           |
| 700<br>-Roof                                                        |                                                                                                           |
|                                                                     |                                                                                                           |
|                                                                     |                                                                                                           |
| 300<br>ghth. General                                                |                                                                                                           |
|                                                                     |                                                                                                           |
|                                                                     |                                                                                                           |
| 900<br>venth. Legal 5                                               | Client Representative:                                                                                    |
|                                                                     |                                                                                                           |
|                                                                     | Signed:<br>Project Manager Date                                                                           |
| 500                                                                 |                                                                                                           |
|                                                                     | public works                                                                                              |
|                                                                     | Department:                                                                                               |
| 100                                                                 | Public Works<br>REPUBLIC OF SOUTH AFRICA                                                                  |
| th Floor. Legal 3                                                   |                                                                                                           |
|                                                                     | DIRECTOR-GENERAL<br>Mr MOROKA                                                                             |
| 700                                                                 |                                                                                                           |
| urth Floor. Legal 2                                                 | consultant/departmental                                                                                   |
|                                                                     | Urban Architects (Pty) Ltd<br>500 Esther Roberts Road                                                     |
| 300                                                                 | Glenwood, Durban<br>T 031 2052600 / 031 205 3057                                                          |
| ird Floor. Legal 1                                                  | F 031 2052637<br>Signed: P. Dekker                                                                        |
| 900                                                                 | SACAP Reg. PR Arch # 5594 Date   discipline                                                               |
|                                                                     | Architectural                                                                                             |
| 900<br>cond Floor. Corporate                                        | service<br>REHABILITATION OF                                                                              |
|                                                                     | ILD DPW WORKSHOP.<br>PIETERMARITZBURG                                                                     |
|                                                                     | PART DEMOLITION AND CONSTRUCTION OF                                                                       |
| 160<br>st Floor - Doc Centre                                        | NEW DPP OFFICES FOR THE NPA<br>AT 286 PIETERMARITZ STREET, PIETERMARITZBURG<br>ON PORTIONS 7, 8, 9, 10 OF |
|                                                                     | LOT 2428 OF PIETERMARITZBURG                                                                              |
|                                                                     |                                                                                                           |
| 950                                                                 | WCS number 050033                                                                                         |
| 250<br>ound Floor. Facilities<br>250                                | drawing title                                                                                             |
| 250<br>oundations                                                   | SKETCH DESIGN<br>SOUTH EAST ELEVATION                                                                     |
|                                                                     | (PRINCE EDWARD ST.)                                                                                       |
|                                                                     | SUBMISSION DRAWING                                                                                        |
|                                                                     | ref.no designed                                                                                           |
|                                                                     | drawn<br>date checked                                                                                     |
|                                                                     | date checked<br>20.02.2013<br>type number                                                                 |
|                                                                     |                                                                                                           |
|                                                                     | 1. <u>62 - C.draft</u>                                                                                    |