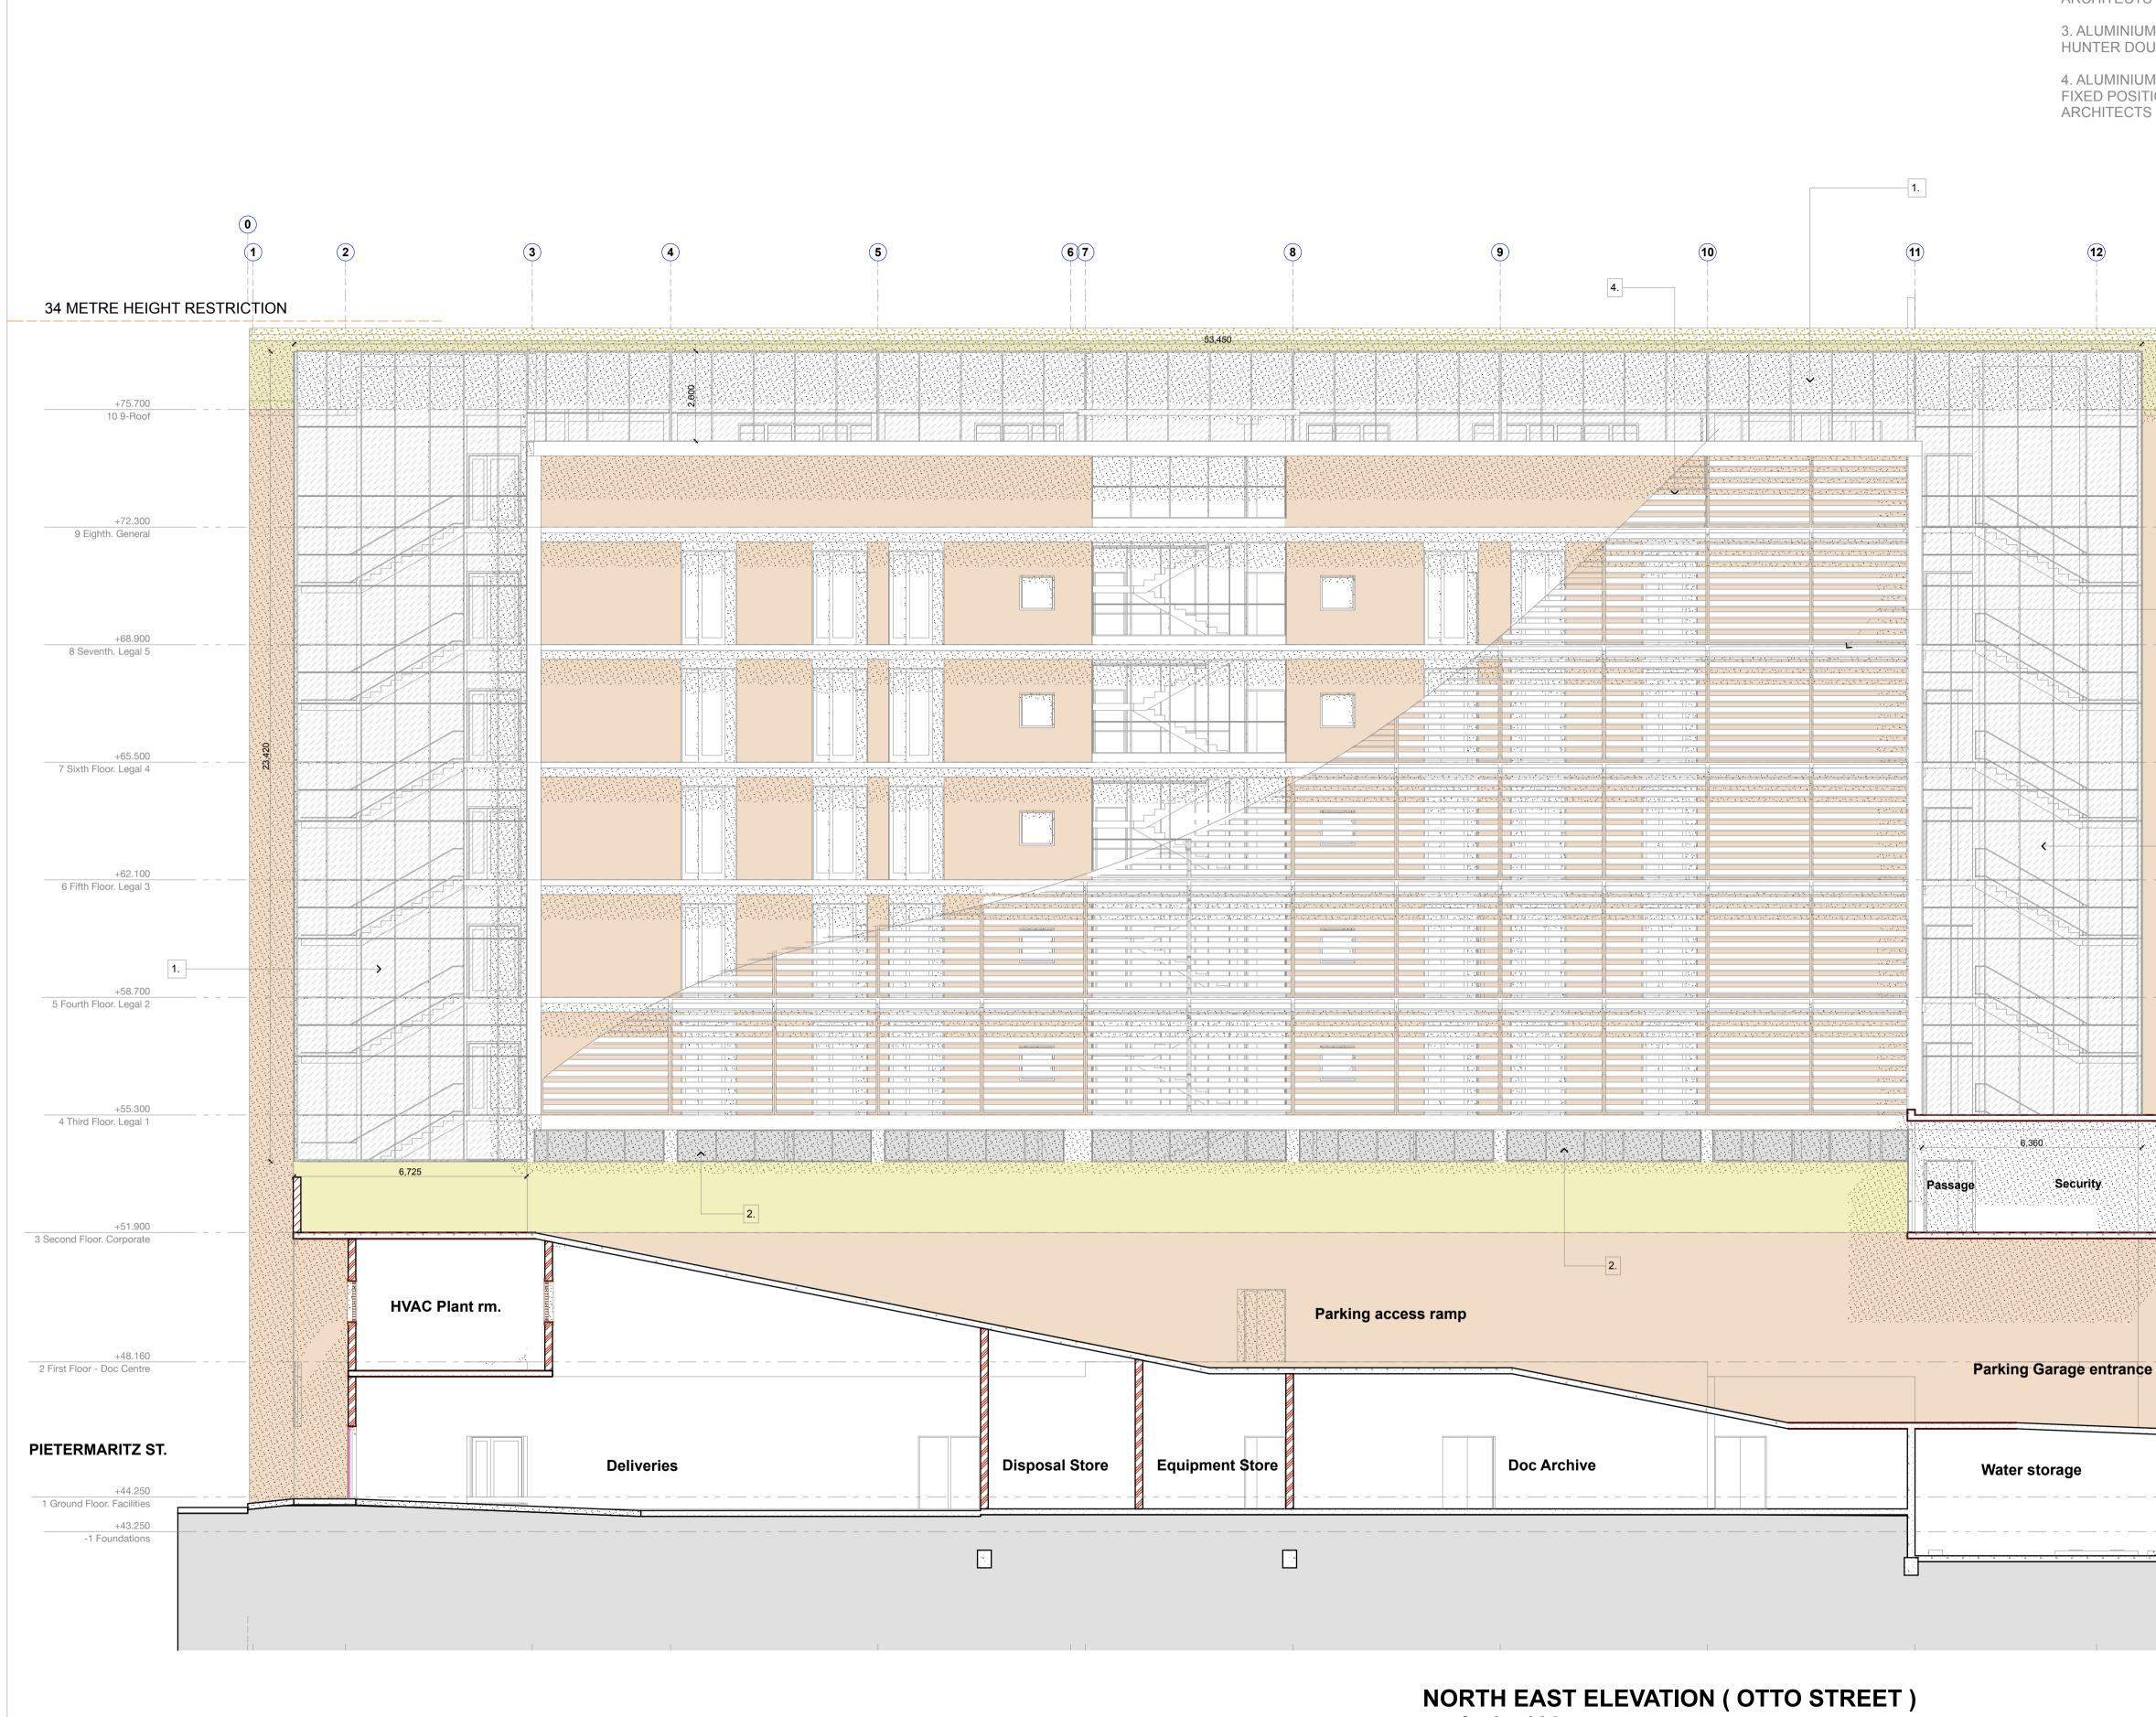

## NORTH EAST ELEVATION (OTTO STREET) scale 1 : 100

|                         | ES:                                        |                                                                                                            |
|-------------------------|--------------------------------------------|------------------------------------------------------------------------------------------------------------|
|                         | IRTAIN WALL SYSTEM TO                      |                                                                                                            |
| GINEERS DESIGN & DETAIL |                                            |                                                                                                            |
| DETAIL & SPEC.          |                                            |                                                                                                            |
|                         | IN LOUVRE SYSTEM, BY<br>O ARCHITECTS SPEC. |                                                                                                            |
|                         | AERO WING SUN LOUVRE,                      |                                                                                                            |
| SPEC.                   | HUNTER DOUGLAS TO                          |                                                                                                            |
|                         |                                            |                                                                                                            |
|                         |                                            |                                                                                                            |
| 19                      |                                            |                                                                                                            |
| 13                      |                                            |                                                                                                            |
|                         |                                            |                                                                                                            |
|                         |                                            |                                                                                                            |
|                         |                                            |                                                                                                            |
|                         | +75.700<br>10 9-Roof                       |                                                                                                            |
|                         |                                            |                                                                                                            |
|                         |                                            |                                                                                                            |
|                         | +72.300<br>9 Eighth. General               |                                                                                                            |
|                         |                                            |                                                                                                            |
|                         | <b>—</b> 4.                                |                                                                                                            |
|                         | +68.900<br>8 Seventh. Legal 5              |                                                                                                            |
|                         |                                            | Client Representative:                                                                                     |
| 080                     |                                            | Signed:                                                                                                    |
| 22,080                  | +65.500                                    | Project Manager Date                                                                                       |
|                         | 7 Sixth Floor. Legal 4                     |                                                                                                            |
|                         |                                            | public works                                                                                               |
|                         | +62.100                                    | Department:<br>Public Works                                                                                |
|                         | 6 Fifth Floor. Legal 3                     | REPUBLIC OF SOUTH AFRICA                                                                                   |
|                         |                                            | DIRECTOR-GENERAL                                                                                           |
|                         | +58.700                                    | Mr MOROKA                                                                                                  |
|                         | 5 Fourth Floor. Legal 2                    |                                                                                                            |
|                         |                                            | consultant/departmental                                                                                    |
|                         | +55.300                                    | Urban Architects (Pty) Ltd<br>500 Esther Roberts Road<br>Glenwood, Durban                                  |
|                         | 4 Third Floor. Legal 1                     | T 031 2052600 / 031 205 3057<br>F 031 2052637                                                              |
| the the                 |                                            | Signed: P. Dekker<br>SACAP Reg. PR Arch # 5594 Date                                                        |
|                         |                                            | discipline<br>Architectural                                                                                |
|                         | +51.900<br>3 Second Floor. Corporate       | service                                                                                                    |
|                         |                                            | REHABILITATION OF<br>ILD DPW WORKSHOP.                                                                     |
|                         |                                            | PIETERMARITZBURG                                                                                           |
| ,                       | +48.160<br>2 First Floor - Doc Centre      | PART DEMOLITION AND CONSTRUCTION OF<br>NEW DPP OFFICES FOR THE NPA                                         |
|                         | PRINCE EDWARD ST.                          | AT 286 PIETERMARITZ STREET, PIETERMARITZBURG<br>ON PORTIONS 7, 8, 9, 10 OF<br>LOT 2428 OF PIETERMARITZBURG |
|                         |                                            |                                                                                                            |
|                         |                                            | WCS number                                                                                                 |
|                         | +44.250<br>1 Ground Floor. Facilities      | WCS number 050033                                                                                          |
|                         | +43.250<br>-1 Foundations                  | drawing title                                                                                              |
|                         |                                            | SKETCH DESIGN<br>SOUTH WEST ELEVATION<br>(PARKING DECK)                                                    |
|                         |                                            | SUBMISSION DRAWING                                                                                         |
|                         |                                            | ref.no loo designed                                                                                        |
|                         |                                            | scale 1:100 drawn                                                                                          |
|                         |                                            | date 20.02.2013 checked                                                                                    |
|                         |                                            | type number                                                                                                |
|                         |                                            | drawing number 1. 63 - C. draft                                                                            |
|                         |                                            |                                                                                                            |