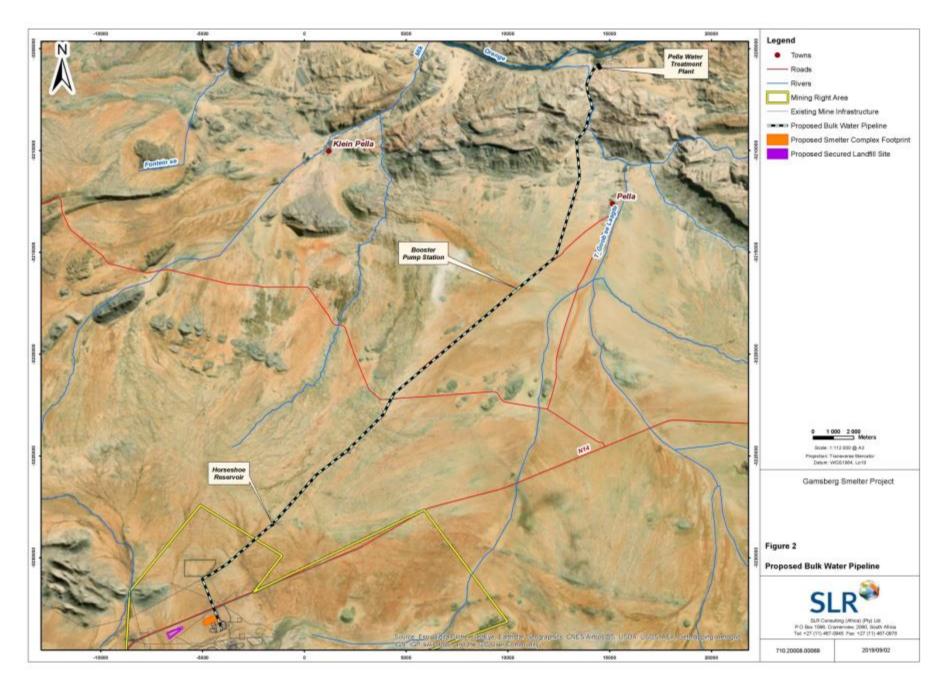

rica) (Pty) Ltd, an independent firm of environmental consultants, has been appointed to manage the environmental regulatory processes

| SLR Team             | Designation      | Email                       | Contact Number |  |
|----------------------|------------------|-----------------------------|----------------|--|
| Stuart Heather-Clark | Project Director | shclark@slrconsulting.com   | 082 324 3483   |  |
| Kate Hamilton        | Project Manager  | khamilton@slrconsulting.com | 072 850 0801   |  |





global environmental and advisory solutions

# **HEALTH & SAFETY**

- Night driving to site and dangers on the N14 including strong crosswinds
- PPE requirements on the Gamsberg Mine– safety boots and reflective vests
- Any other?





global environmental and advisory solutions





# **ALTERNATIVES ASSESSMENT**

- Mitigation hierarchy
  - Alternative footprints have been assessed according to sensitive areas i.e. biodiversity, washes etc
- The following studies are being undertaken to assess potential impacts to the sensitive areas:
  - Biodiversity assessment
  - Air quality impact and potential dust fallout
  - Groundwater
  - Surface Water







# **EIA PROCESS**



· Pre-application meetings with the CA;

 Notify other commenting authorities and I&APs of project and environmental impact assessment (via social scan, newspaper advertisements, site notices and the BID); and

• Scoping public meeting(s) with regulatory authorities and I&APs.



- Complete specialist studies;
- Compile EIA and EMPr and submit to CA, I&APs and other commenting authorities for review