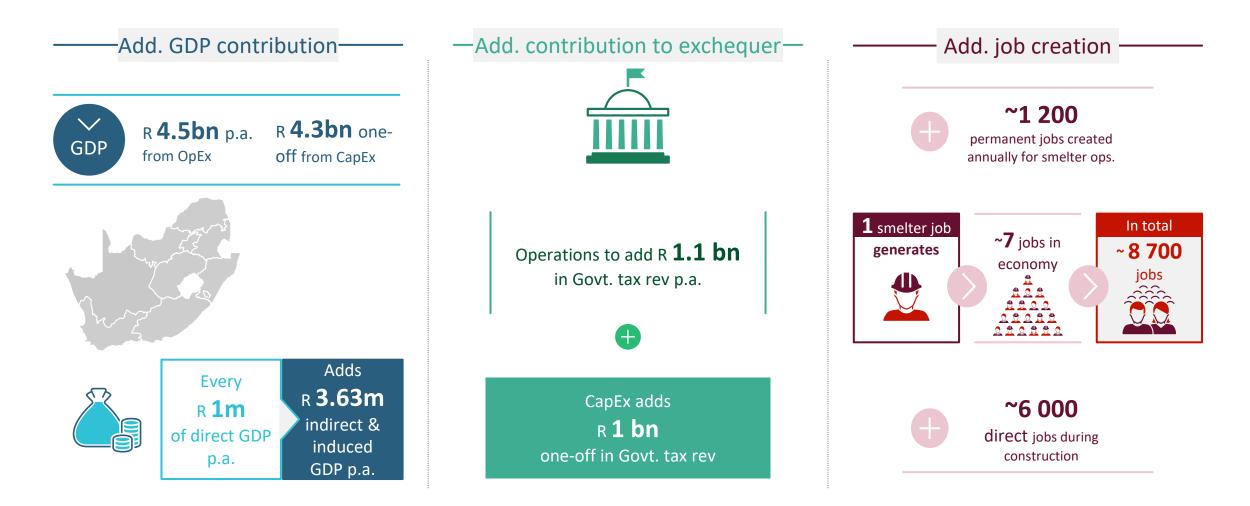

of ~8 700 jobs in the local economy)
   + 6 000 direct jobs during construction phase
- Social impact: Strong impact on local companies and SMMEs, upskilling
- Vedanta to be anchor client in supporting SA govt. to attract investors in creating industrial hubs

# **4** Vedanta has a strong preference for beneficiating Zn in South Africa, yet policy frameworks & economics make investments in alternative locations (e.g. India) more attractive

### **5** The project in South Africa won't be competitive without substantial Govt. support:

• SEZ & environmental approval, logistics infrastructure development, municipal development, energy (Eskom tariff & add. subsidy), sulphuric acid, additional financial incentives, favourable visa regime

## MASSIVE SOCIO-ECONOMIC BENEFITS FOR SOUTH AFRICA





# NAMAKWA SPECIAL ECONOMIC ZONE



### To focus on

- Mining & mineral beneficiation
- Agripropcessing
- Renewable energy and manufacturing
- SEZ strategically located along the N14 economic development
- Part of the economic developments supporting the Boegoe deep port harbor



## Vedanta & Govt. need to work on seven major joint work streams to make the South Africa smelter viable



Regulatory approvals

 Accelerated environmental approval process Other relevant approvals for project initiation



- Acid & metal capability of Saldanha Port
- Rail link extension from Gamsberg to Saldanha Bay / other ports in South Africa
- Special Transnet freight tariffs



- Last mile water supply from Orange River
- Electricity distribution infrastructure
- Housing development

Sulphuric acid offta