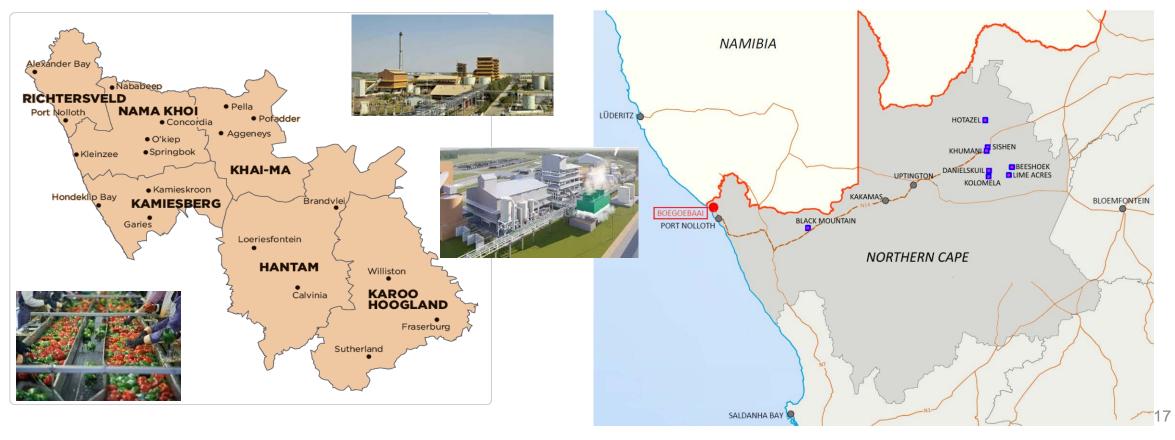

a strong preference for beneficiating Zn in South Africa, yet policy frameworks & economics make investments in alternative locations (e.g. India) more attractive

### **5** The project in South Africa won't be competitive without substantial Govt. support:

• SEZ & environmental approval, logistics infrastructure development, municipal development, energy (Eskom tariff & add. subsidy), sulphuric acid, additional financial incentives, favourable visa regime

## MASSIVE SOCIO-ECONOMIC BENEFITS FOR SOUTH AFRICA





# NAMAKWA SPECIAL ECONOMIC ZONE



### To focus on

- Mining & mineral beneficiation
- Agripropcessing
- Renewable energy and manufacturing
- SEZ strategically located along the N14 economic development
- Part of the economic developments supporting the Boegoe deep port harbor



## Vedanta & Govt. need to work on seven major joint work streams to make the South Africa smelter viable



Regulatory approvals

 Accelerated environmental approval process Other relevant approvals for project initiation



- Acid & metal capability of Saldanha Port
- Rail link extension from Gamsberg to Saldanha Bay / other ports in South Africa
- Special Transnet freight tariffs



- Last mile water supply from Orange River
- Electricity distribution infrastructure
- Housing development

Sulphuric acid offtake

Å

Power

Competitive ESKOM tariff (<USD¢ 4.5/kWh) for reliable power



- Acid handling & storage facility at closest port
- TransNet to provide specialized wagons for acid transport
- SEZ designation in the Northern Cape
- Tax exemption
- Govt. subsidy per ton of refined zin