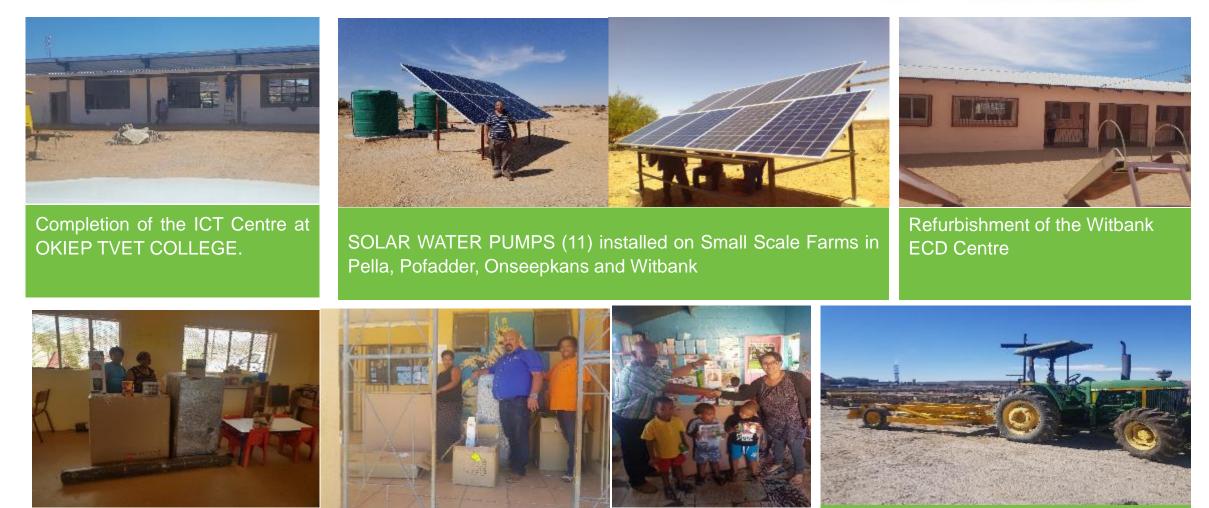

od program (BBL launched in January 2019)

- The BBL Programme offers skills that are practical, purposeful and can be put into use immediately with relevance to the local economy i.e. food, goods and services
- These skills are offered through 3 streams (livelihoods).
- MyFood: Horticultural training in small-scale organic food production for household well-being and income generation. Livestock improvement programme for new and existing farmers.
- **MyFuture:** Personal development, life skills planning, financial literacy and career development for a successful future
- MyBusiness 1 : Business Tools Training for immediate application and income generation
- MyBusiness 2: Micro-MBA, for greater business growth, profitability and sustainability







## **KEY CSR INITIATIVES CONTD.**





Educational Equipment for all registered Early Childhood Development Centre Centre's across Khai-Ma Municipality.

Tele-con Trailer donated to Khai-Ma municipality for Town Cleaning



BUSINESS PURPOSE

- >R80 million spent on Employee & Community development this year
- **R41.9 million** will be spent on **CSR projects** this financial year
- Workforce Total 2863 employed. BMM current ops : 1692, Gamsberg : 1171
- More than 80% of employees are historically disadvantaged
- 73% of employees are from Northern Cape; 61% are from the Namakwa District
- **15%** of our workforce are **females**, a number that is **growing**

## PRESIDENTIAL LAUNCH OF GAMSBERG – 28 FEBRUARY'19





## **GAMSBERG TIMELINE**





**Discovered more than 45 years ago** 

# **GAMSBERG – OUR ANCHOR FOR GROWTH**



#