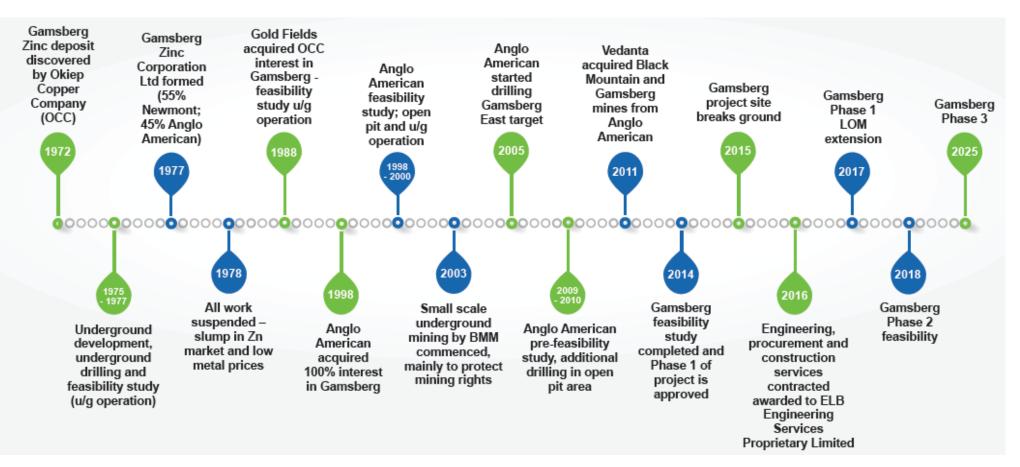

growth, profitability and sustainability







## **KEY CSR INITIATIVES CONTD.**





Educational Equipment for all registered Early Childhood Development Centre Centre's across Khai-Ma Municipality.

Tele-con Trailer donated to Khai-Ma municipality for Town Cleaning



BUSINESS PURPOSE

- >R80 million spent on Employee & Community development this year
- **R41.9 million** will be spent on **CSR projects** this financial year
- Workforce Total 2863 employed. BMM current ops : 1692, Gamsberg : 1171
- More than 80% of employees are historically disadvantaged
- 73% of employees are from Northern Cape; 61% are from the Namakwa District
- **15%** of our workforce are **females**, a number that is **growing**

## PRESIDENTIAL LAUNCH OF GAMSBERG – 28 FEBRUARY'19





## **GAMSBERG TIMELINE**





**Discovered more than 45 years ago** 

# **GAMSBERG – OUR ANCHOR FOR GROWTH**



#### **Phase 1 Project Complete**

#### **Gamsberg Project** (Phase 1) : 250 KTPA

- Current project (open-pit mine, concentrator and related infrastructure) 4 MTPA ROM : **250 KTPA MIC** 
  - US\$ 400 mn investment,
  - 4 MTPA ore, 250 KTPA MIC
  - First production in Oct, Ramp up in progress
  - Commercial production from March 2019
  - COP at first quartile of cost curve.
  - ~ 3,000 jobs during construction, 1000 jobs in operational phase

#### Gamsberg Mega Pit (Phase 2) : 450 KTPA

- Expanded open pit by 4 MTPA ROM
- 2nd concentrator stream of 4 MTPA
- Investment of 350-400 mill USD
- Additional metal production -200 - 250 KTPA MIC

**Gamsberg North Resource** 183 MT of Ore @ 6.3% Zn, 0.5% Pb

Gamsber