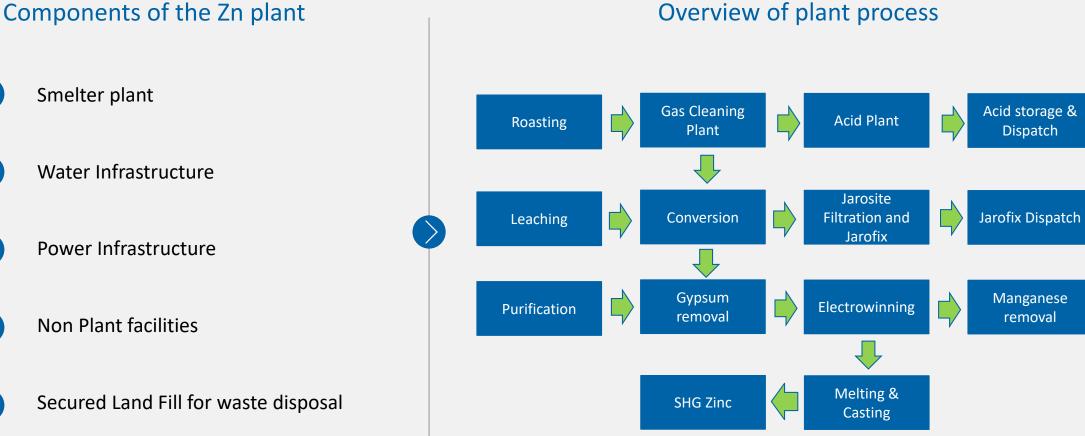

cess Other relevant approvals for project initiation



- Acid & metal capability of Saldanha Port
- Rail link extension from Gamsberg to Saldanha Bay / other ports in South Africa
- Special Transnet freight tariffs



- Last mile water supply from Orange River
- Electricity distribution infrastructure
- Housing development

Sulphuric acid offtake

Å

Power

Competitive ESKOM tariff (<USD¢ 4.5/kWh) for reliable power



- Acid handling & storage facility at closest port
- TransNet to provide specialized wagons for acid transport
- SEZ designation in the Northern Cape
- Tax exemption
- Govt. subsidy per ton of refined zinc



**SEZ & Financial** 

incentives

 Favorable visa regime for specialized experts for project execution



## Smelter to produce 300 KTPA of Zn metal

>

>

>

>

>





### **Overview of plant process**



Located in Northern Cape Province of SA...



...next to the National Highway N-14



## **Footprint of the Gamsberg project**



### Proposed Gamsberg Smelter Complex



### Upgraded Pella Bulk Water Pipeline



#### **Edwynn Louw**

| From:        | Peter Cloete <peter.denc87@gmail.com></peter.denc87@gmail.com>      |  |
|--------------|---------------------------------------------------------------------|--|
| Sent:        | Tuesday, 11 February 2020 09:39                                     |  |
| То:          | Edwynn Louw; aviwe nyakaza; Elsabe Swart; Nanine van Olmen Phillips |  |
| Subject:     | DENC Pre- Application form for Environmental Authorization          |  |
| Attachments: | 2018 UPDATE APPLICATION FORM FOR ENVIRONMENTAL AUTHORISATIO