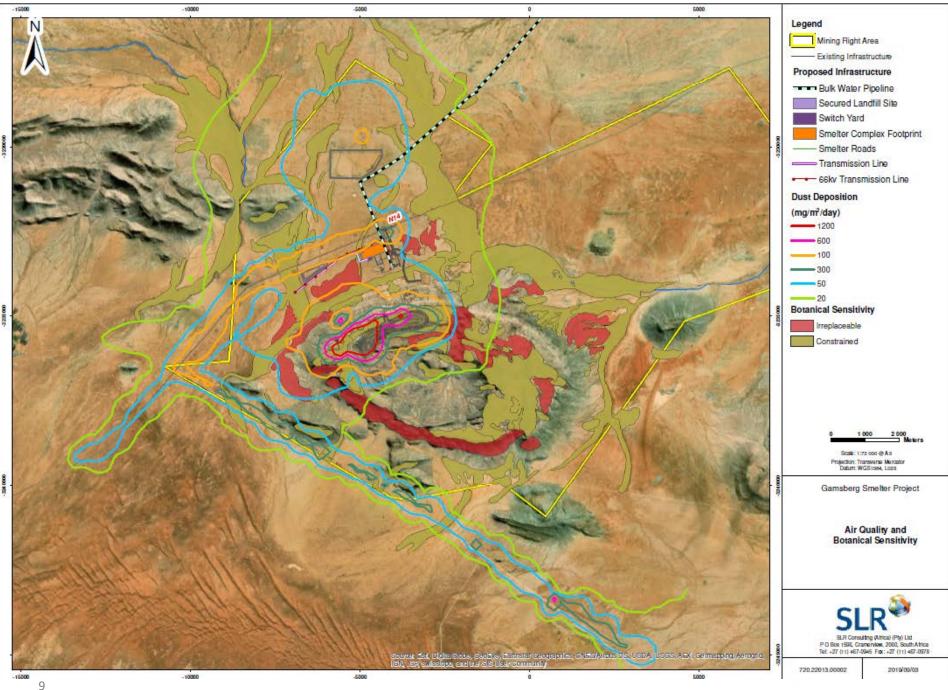

@slrconsulting.com   | 082 324 3483   |  |
| Kate Hamilton        | Project Manager  | khamilton@slrconsulting.com | 072 850 0801   |  |





global environmental and advisory solutions

# **HEALTH & SAFETY**

- Night driving to site and dangers on the N14 including strong crosswinds
- PPE requirements on the Gamsberg Mine– safety boots and reflective vests
- Any other?





global environmental and advisory solutions





# **ALTERNATIVES ASSESSMENT**

- Mitigation hierarchy
  - Alternative footprints have been assessed according to sensitive areas i.e. biodiversity, washes etc
- The following studies are being undertaken to assess potential impacts to the sensitive areas:
  - Biodiversity assessment
  - Air quality impact and potential dust fallout
  - Groundwater
  - Surface Water







# **EIA PROCESS**



· Pre-application meetings with the CA;

 Notify other commenting authorities and I&APs of project and environmental impact assessment (via social scan, newspaper advertisements, site notices and the BID); and

• Scoping public meeting(s) with regulatory authorities and I&APs.



- Complete specialist studies;
- Compile EIA and EMPr and submit to CA, I&APs and other commenting authorities for review;
- Public review of EIA and EMPr (30 days);
- Update the EIA and EMPr report with any comments received during the review period;
- Submit updated EIA and EMPr to the CA;
- Review of the EIA and EMPr by the CA (107 days); and
- Circulate decision to I&APs registered on the project database.
- Compile water use licence application and submit to the Department of Water and