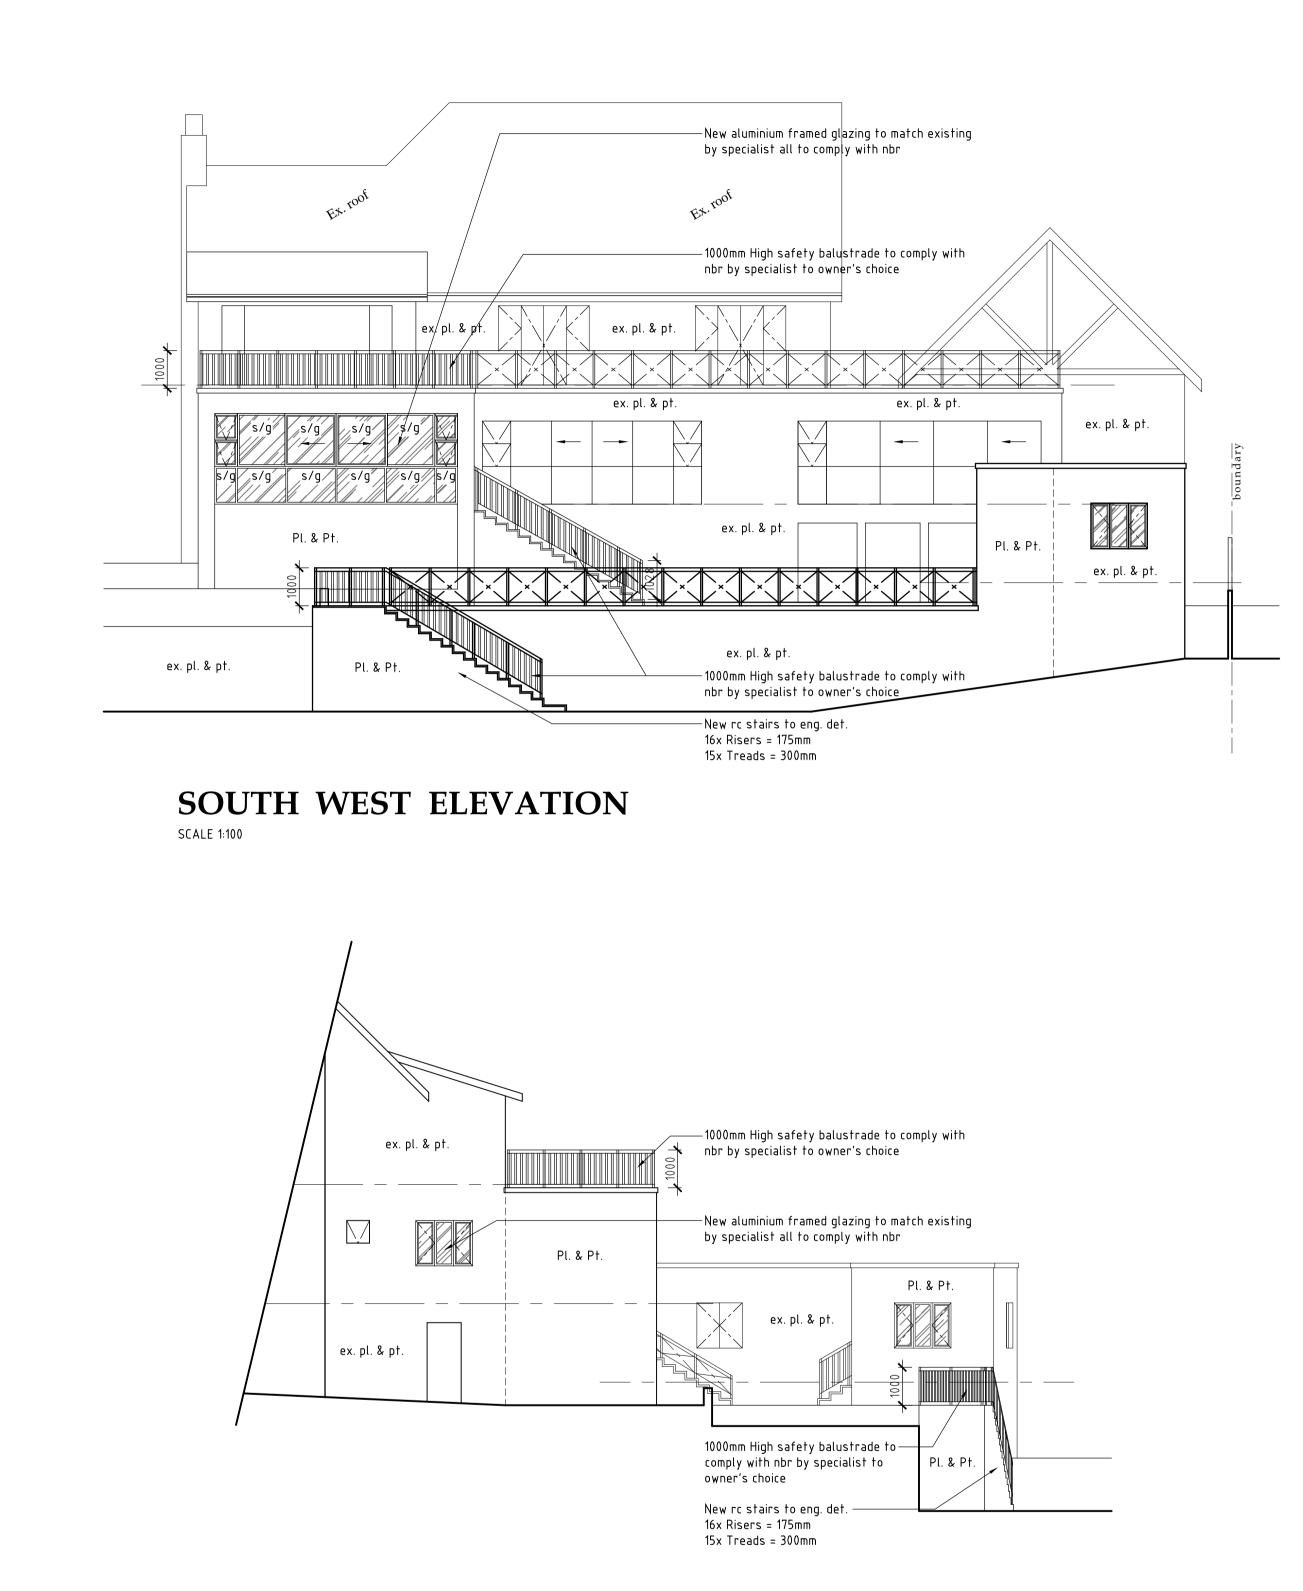

## PART NORTH WEST ELEVATION SCALE 1:100

AUTHOR: (MR. N. LAKRAJ)

## WINDOW SCHEDULE SCALE 1:100

|                                | 6420<br>600 EQ. EQ. EQ. EQ. 600<br>5/g S/g S/g S/g S/g<br>5/g S/g S/g S/g S/g |                               | 15<br>15<br>15<br>15<br>15<br>15<br>15<br>15<br>15<br>15 |
|--------------------------------|-------------------------------------------------------------------------------|-------------------------------|----------------------------------------------------------|
| REF: W01                       | REF: W02                                                                      | REF: W04                      | REF: W04;                                                |
| FRAME: Aluminium double door - | FRAME: Aluminium sliding windows & sidelights