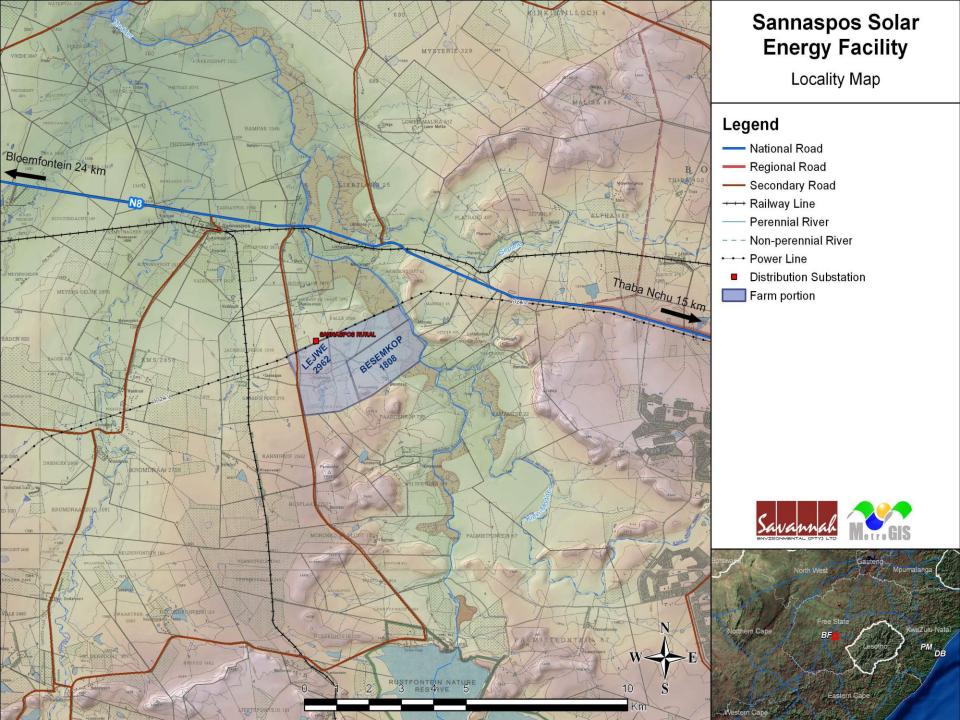

## BACKGROUND & TECHNICAL ASPECTS REGARDING THE PROPOSED PROJECT

Alicia Govender presented the background to the project and the findings of the Draft Environmental Impact Assessment Report. The presentation is attached hereto.