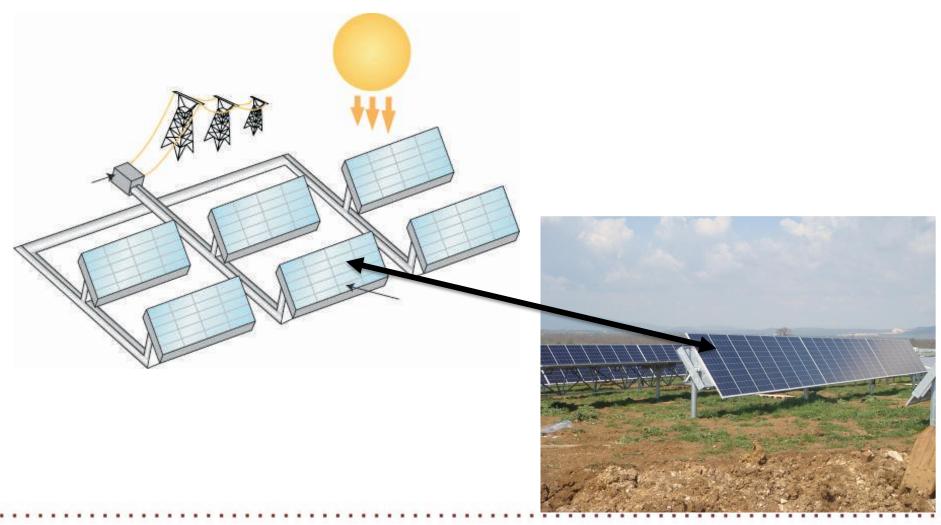

| Question / Comment                            | Response                                        |
|-----------------------------------------------|-------------------------------------------------|
|                                               | review period. The community can request        |
|                                               | the Ward Councilor to send a letter,            |
|                                               | expressing support for the project to           |
|                                               | Savannah Environmental on their behalf.         |
| Will the solar energy facility work in winter | AG: The solar energy facility will be able to   |
| or it is overcast?                            | generate electricity in overcast and cold       |
|                                               | conditions. The technology uses energy from     |
|                                               | the sun, in the form of ultra-violet (UV) rays, |
|                                               | which are absorbed by the photovoltaic          |
|                                               | panels, to create electricity. UV-rays are      |
|                                               | always present in daylight.                     |
| When will the community be called to          | GW: The project is still in its planning stages |
| register for work?                            | and a number of permits and authorizations      |
|                                               | need to be obtained before the project can      |
|                                               | be developed. The community will be             |
|                                               | contacted once the developer has approval to    |
|                                               | develop the project. The registration of        |
|                                               | community members for work will be              |
|                                               | undertaken through the Mangaung Metro           |
|                                               | Municipality and the Ward 27 Councilor.         |