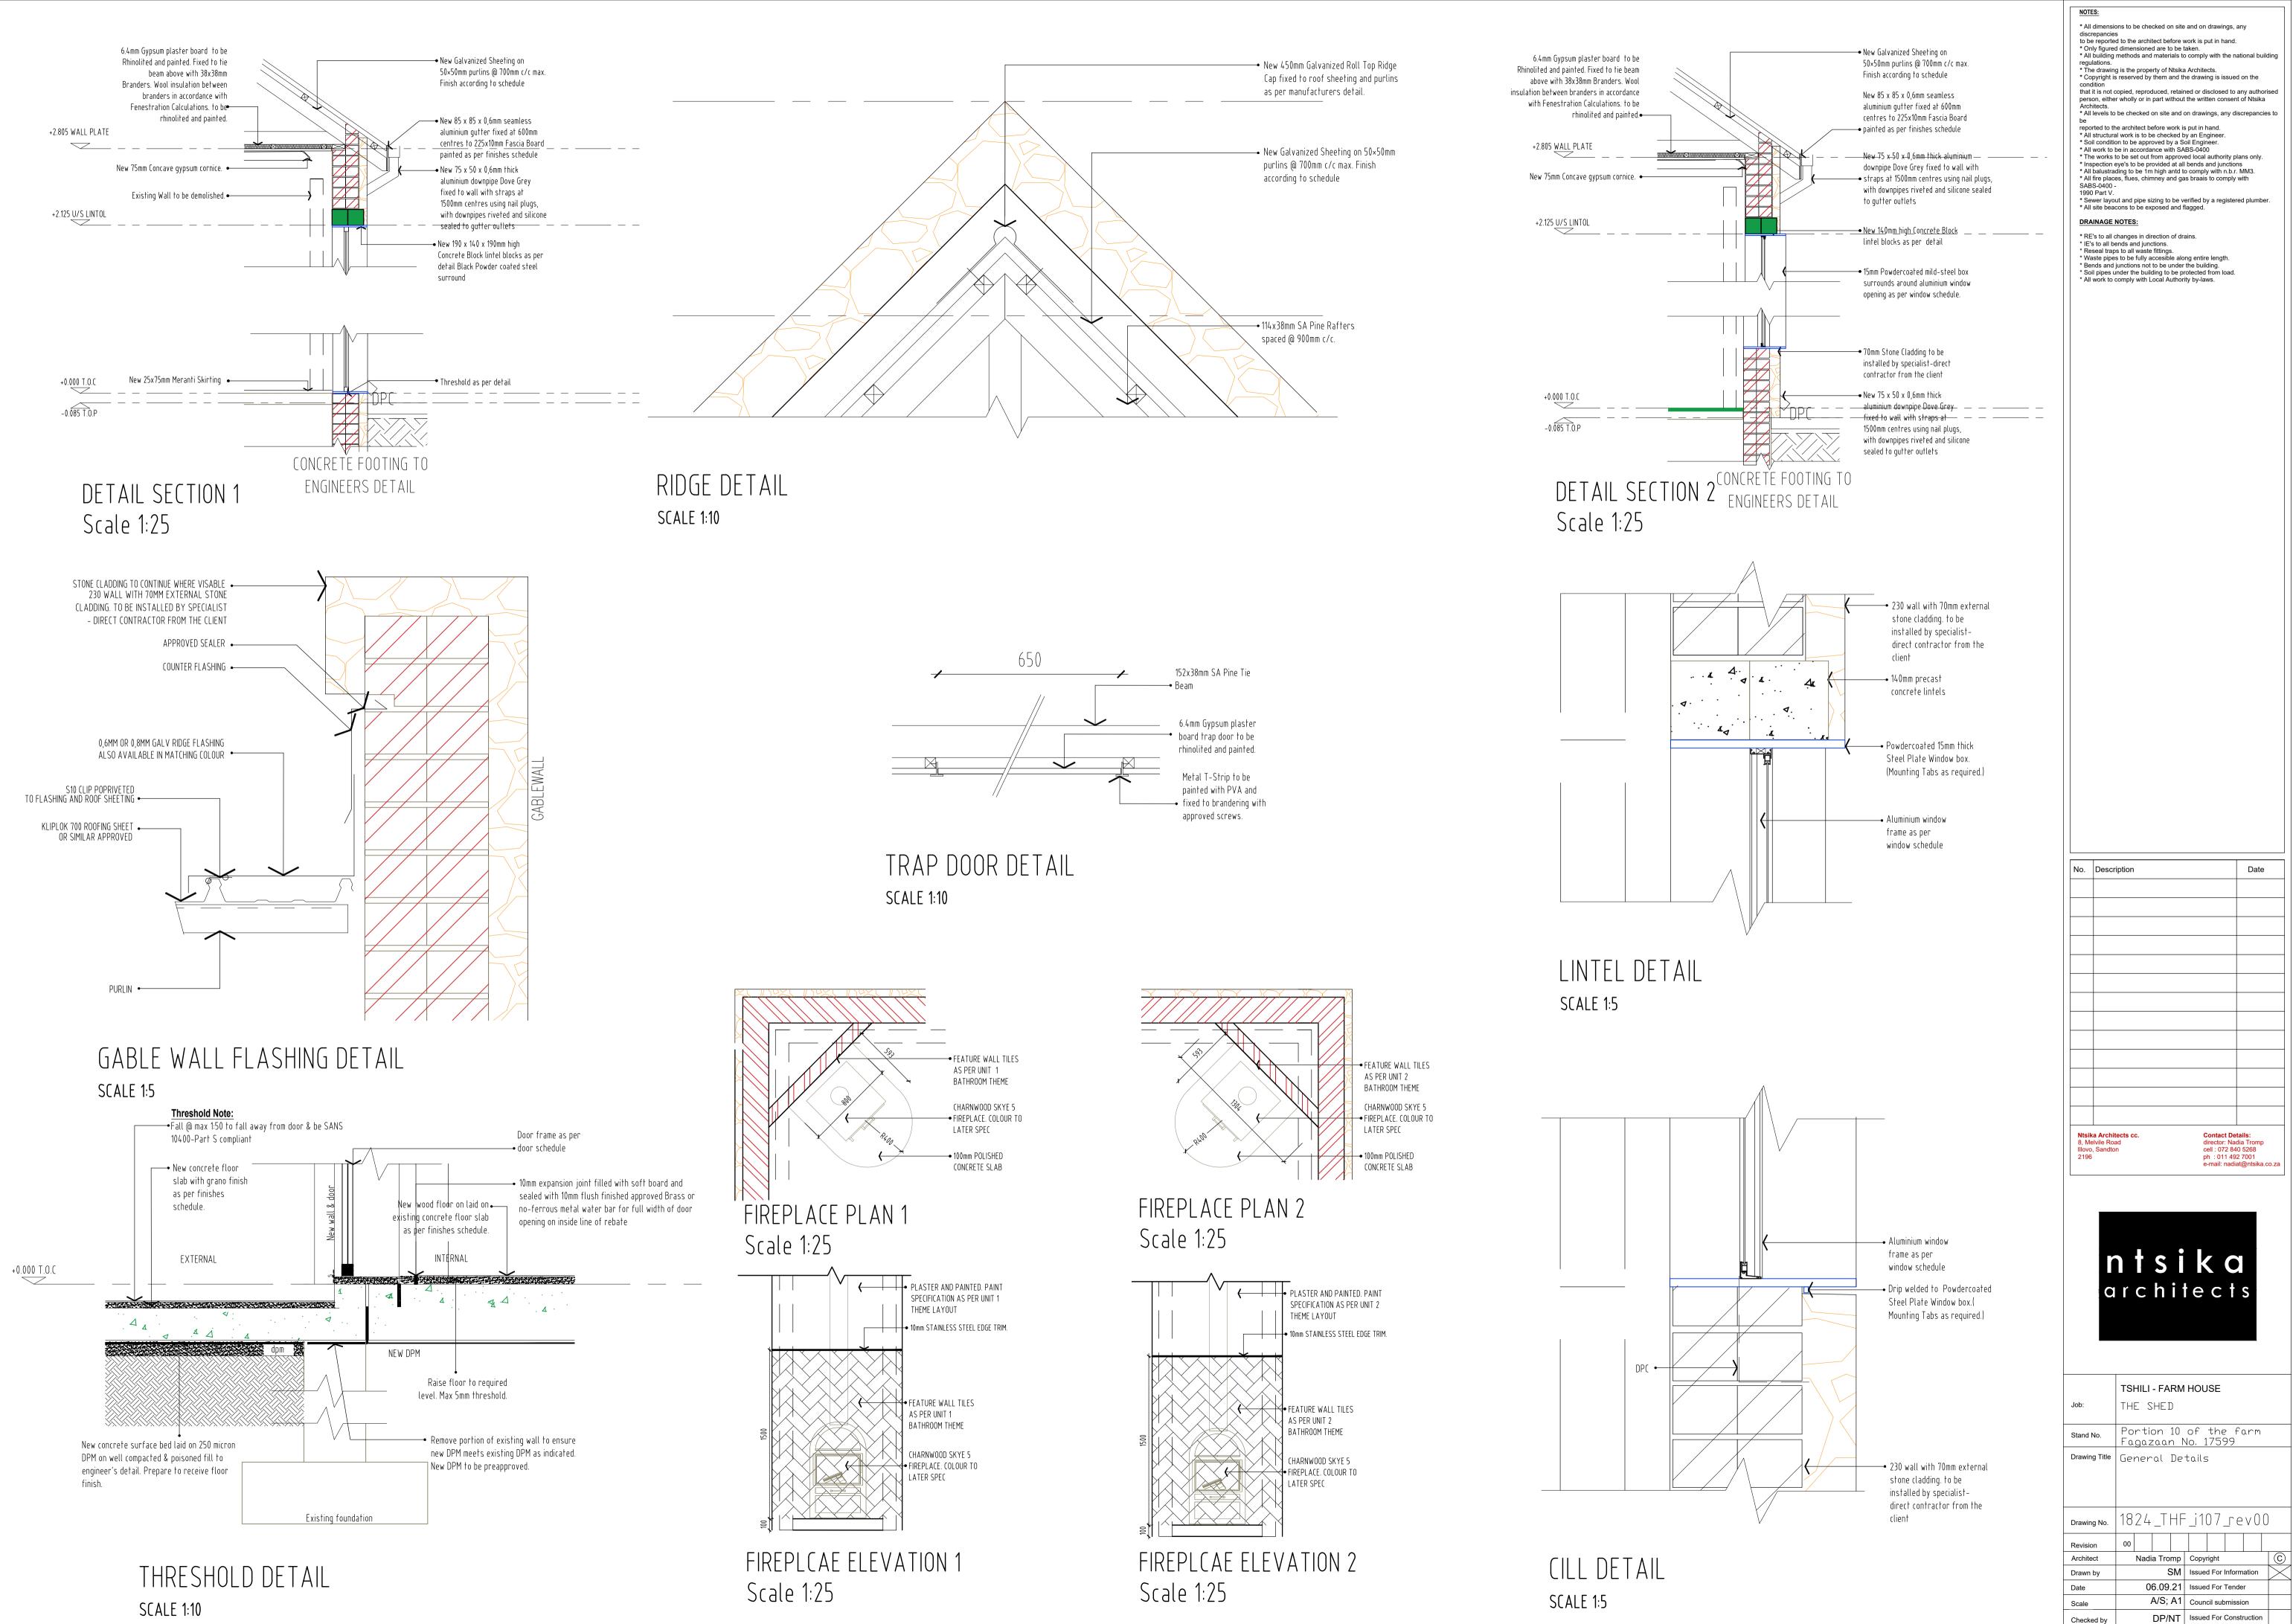

A/S; A1 Council submission

DP/NT Issued For Construction

Scale

Checked b

 $\leq$ 

Scale 1:50

 Image: Image and the second second

RECOMMENDATIONM

## NOTES:

\* All dimensions to be checked on site and on drawings, any

All differences to be an additional of the architect before work is put in hand.
\* Only figured dimensioned are to be taken.
\* All building methods and materials to comply with the national building regulations. \* The drawing is the property of Ntsika Architects. \* Copyright is reserved by them and the drawing is issued on the

condition that it is not copied, reproduced, retained or disclosed to any authorised person, either wholly or in part without the written consent of Ntsika

Architects. \* All levels to be checked on site and on drawings, any discrepancies to

be reported to the architect before work is put in hand. \* All structural work is to be checked by an Engineer. \* Soil condition to be approved by a Soil Engineer. \* All work to be in accordance with SABS-0400 \* The works to be set out from approved local authority plans only. \* Inspection eye's to be provided at all bends and junctions \* All balustrading to be 1m high antd to comply with n.b.r. MM3. \* All fire places, flues, chimney and gas braais to comply with SABS-0400 -1990 Part V.

1990 Part V.
\* Sewer layout and pipe sizing to be verified by a registered plumber.
\* All site beacons to be exposed and flagged.

DRAINAGE NOTES:

\* RE's to all changes in direction of drains.
\* IE's to all bends and junctions.
\* Reseal traps to all waste fittings.
\* Waste pipes to be fully accesible along entire length.
\* Bends and junctions not to be under the building.
\* Soil pipes under the building to be protected from load.
\* All work to comply with Local Authority by-laws.