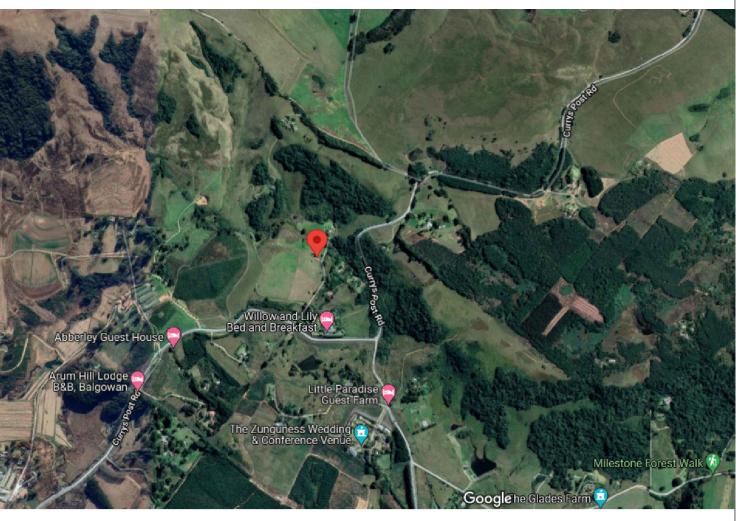

PTN 2 OF GLEN ARUM 14413

1330.

MAKE OPENING FOR NEW WINDOW AS PER SCHEDULE WITH POWDERED MILD STEEL SURROUND AND MAKE GOOD EXITING WINDOW FRAME ROTTING TO BE REMOVED. NEW WINDOW TO

REM. OF GLEN ARUM 14413

EXITING WINDOW FRAME ROTTING TO BE REMOVED. NEW WINDOW TO MATCH ORIGINAL OPENING.

TO ALL TRADES.

POSITIONED HERE.

→ DEMOLISH WALL AS INDICATED AND MAKE GOOD IN ALL TRADES.

EXITING WINDOW FRAME ROTTING TO

→BE REMOVED. NEW WINDOW TO

MATCH ORIGINAL OPENING.

EXITING WINDOW FRAME ROTTING TO →BE REMOVED. NEW WINDOW TO

MATCH ORIGINAL OPENING.

PTN 8 OF FARM Fagazaan 17599

·<0.00

2

PTN 1 OF FARM FAGAZAAN 17599