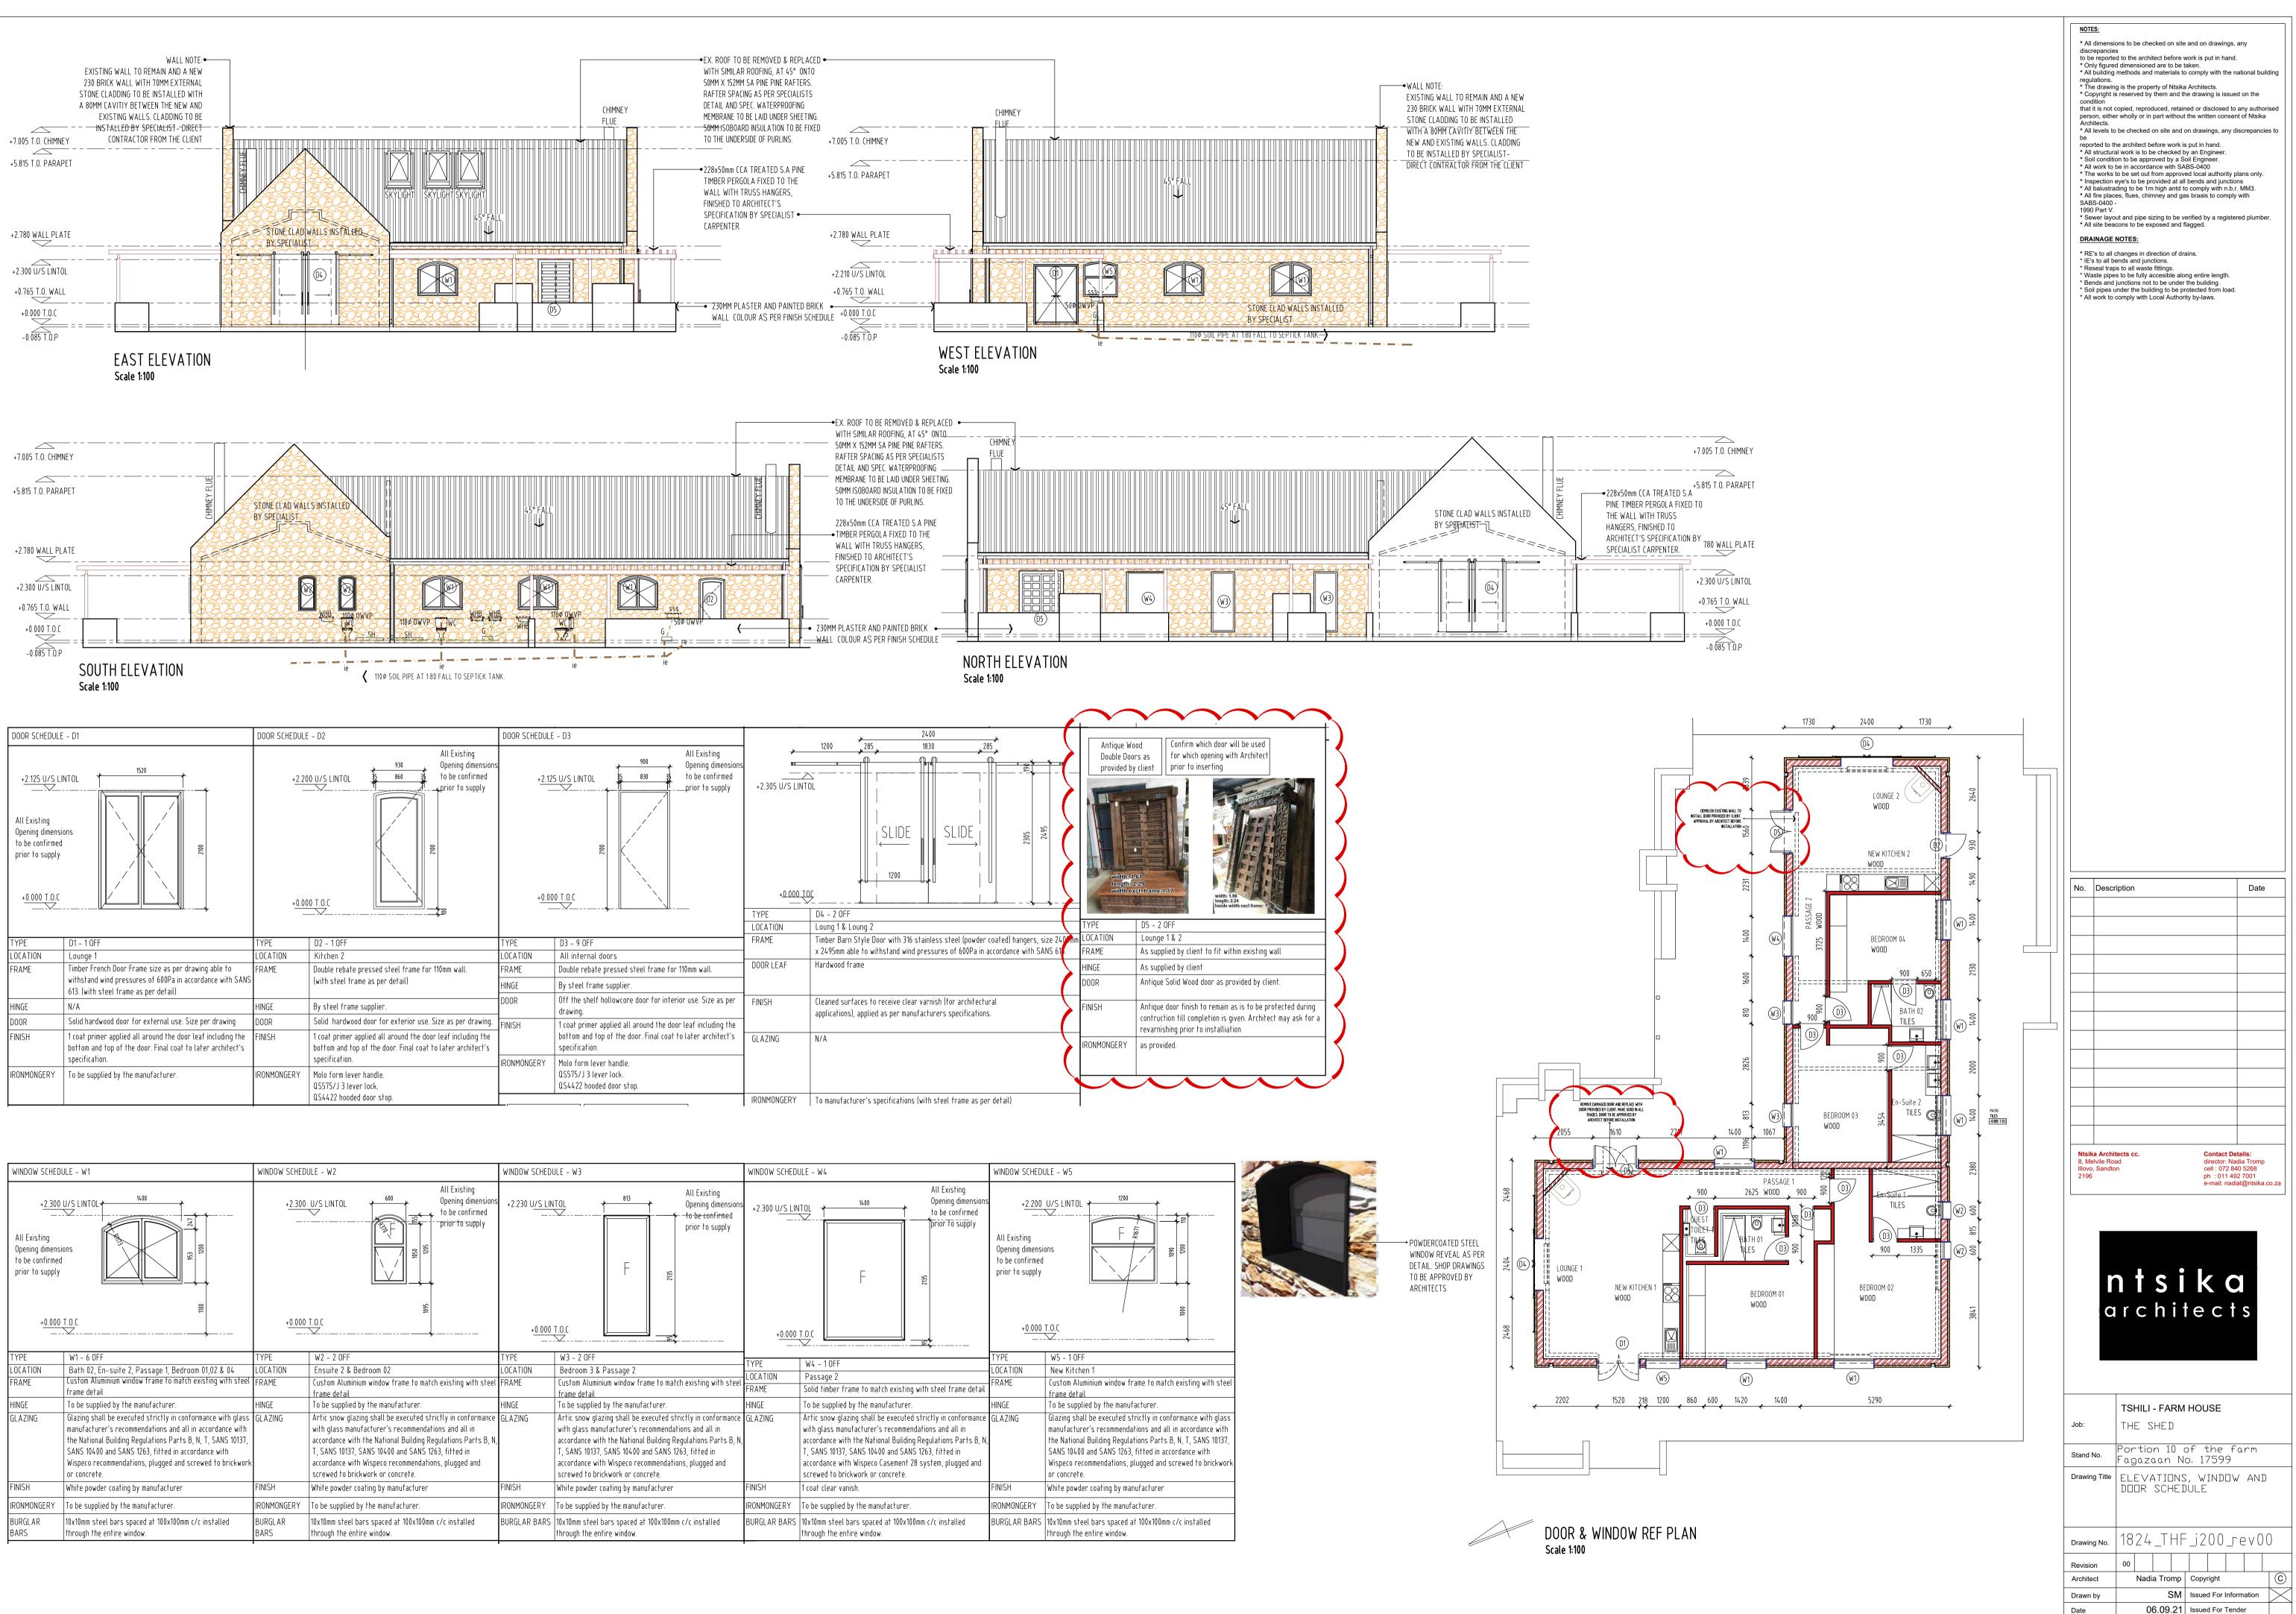

| All Existing<br>Opening dimens<br>to be confirmed<br>prior to supply<br>+0.000<br> |                                                                                                                                                                                                                                                                                                                               | + <u>0.000</u>  |                                                                                                                                                                                                                                                                                                                                          | +0.000       | T.O.C                                                                                                                                                                                                                                                                                                                                    | +0.000       | T.O.C                                                                                                                     |
|------------------------------------------------------------------------------------|-------------------------------------------------------------------------------------------------------------------------------------------------------------------------------------------------------------------------------------------------------------------------------------------------------------------------------|-----------------|------------------------------------------------------------------------------------------------------------------------------------------------------------------------------------------------------------------------------------------------------------------------------------------------------------------------------------------|--------------|------------------------------------------------------------------------------------------------------------------------------------------------------------------------------------------------------------------------------------------------------------------------------------------------------------------------------------------|--------------|---------------------------------------------------------------------------------------------------------------------------|
| TYPE                                                                               | W1 - 6 0FF                                                                                                                                                                                                                                                                                                                    | TYPE            | W2 - 2 OFF                                                                                                                                                                                                                                                                                                                               | TYPE         | W3 - 2 OFF                                                                                                                                                                                                                                                                                                                               | TYPE         | W4 - 10FF                                                                                                                 |
| LOCATION                                                                           | Bath 02, En-suite 2, Passage 1, Bedroom 01,02 & 04                                                                                                                                                                                                                                                                            | LOCATION        | Ensuite 2 & Bedroom 02                                                                                                                                                                                                                                                                                                                   | LOCATION     | Bedroom 3 & Passage 2                                                                                                                                                                                                                                                                                                                    | LOCATION     | Passage 2                                                                                                                 |
| FRAME                                                                              | Custom Aluminium window frame to match existing with steel frame detail                                                                                                                                                                                                                                                       | FRAME           | Custom Aluminium window frame to match existing with steel frame detail                                                                                                                                                                                                                                                                  | FRAME        | Custom Aluminium window frame to match existing with steel frame detail                                                                                                                                                                                                                                                                  | FRAME        | Solid timber fram                                                                                                         |
| HINGE                                                                              | To be supplied by the manufacturer.                                                                                                                                                                                                                                                                                           | HINGE           | To be supplied by the manufacturer.                                                                                                                                                                                                                                                                                                      | HINGE        | To be supplied by the manufacturer.                                                                                                                                                                                                                                                                                                      | HINGE        | To be supplied by                                                                                                         |
| GLAZING                                                                            | Glazing shall be executed strictly in conformance with glass<br>manufacturer's recommendations and all in accordance with<br>the National Building Regulations Parts B, N, T, SANS 10137,<br>SANS 10400 and SANS 1263, fitted in accordance with<br>Wispeco recommendations, plugged and screwed to brickwork<br>or concrete. |                 | Artic snow glazing shall be executed strictly in conformance<br>with glass manufacturer's recommendations and all in<br>accordance with the National Building Regulations Parts B, N,<br>T, SANS 10137, SANS 10400 and SANS 1263, fitted in<br>accordance with Wispeco recommendations, plugged and<br>screwed to brickwork or concrete. | GLAZING      | Artic snow glazing shall be executed strictly in conformance<br>with glass manufacturer's recommendations and all in<br>accordance with the National Building Regulations Parts B, N,<br>T, SANS 10137, SANS 10400 and SANS 1263, fitted in<br>accordance with Wispeco recommendations, plugged and<br>screwed to brickwork or concrete. | GLAZING      | Artic snow glazin<br>with glass manuf<br>accordance with t<br>T, SANS 10137, S/<br>accordance with N<br>screwed to bricky |
| FINISH                                                                             | White powder coating by manufacturer                                                                                                                                                                                                                                                                                          | FINISH          | White powder coating by manufacturer                                                                                                                                                                                                                                                                                                     | FINISH       | White powder coating by manufacturer                                                                                                                                                                                                                                                                                                     | FINISH       | 1 coat clear vanis                                                                                                        |
| IRONMONGERY                                                                        | To be supplied by the manufacturer.                                                                                                                                                                                                                                                                                           | IRONMONGERY     | To be supplied by the manufacturer.                                                                                                                                                                                                                                                                                                      | IRONMONGERY  | To be supplied by the manufacturer.                                                                                                                                                                                                                                                                                                      | IRONMONGERY  | To be supplied by                                                                                                         |
| BURGLAR<br>BARS                                                                    | 10x10mm steel bars spaced at 100x100mm c/c installed through the entire window.                                                                                                                                                                                                                                               | BURGLAR<br>BARS | 10x10mm steel bars spaced at 100x100mm c/c installed through the entire window.                                                                                                                                                                                                                                                          | BURGLAR BARS | 10x10mm steel bars spaced at 100x100mm c/c installed through the entire window.                                                                                                                                                                                                                                                          | BURGLAR BARS | 10x10mm steel bar<br>through the entir                                                                                    |
|                                                                                    |                                                                                                                                                                                                                                                                                                                               |                 |                                                                                                                                                                                                                                                                                                                                          |              |                                                                                                                                                                                                                                                                                                                                          |              |                                                                                                                           |

1824\_THF\_i300\_rev00 Drawing No. 00 Revision Nadia Tromp Copyright Architect SM Issued For Information Drawn by 06.09.21 Issued For Tender Date A/S; A1 Council submission Scale DP/NT Issued For Construction Checked by