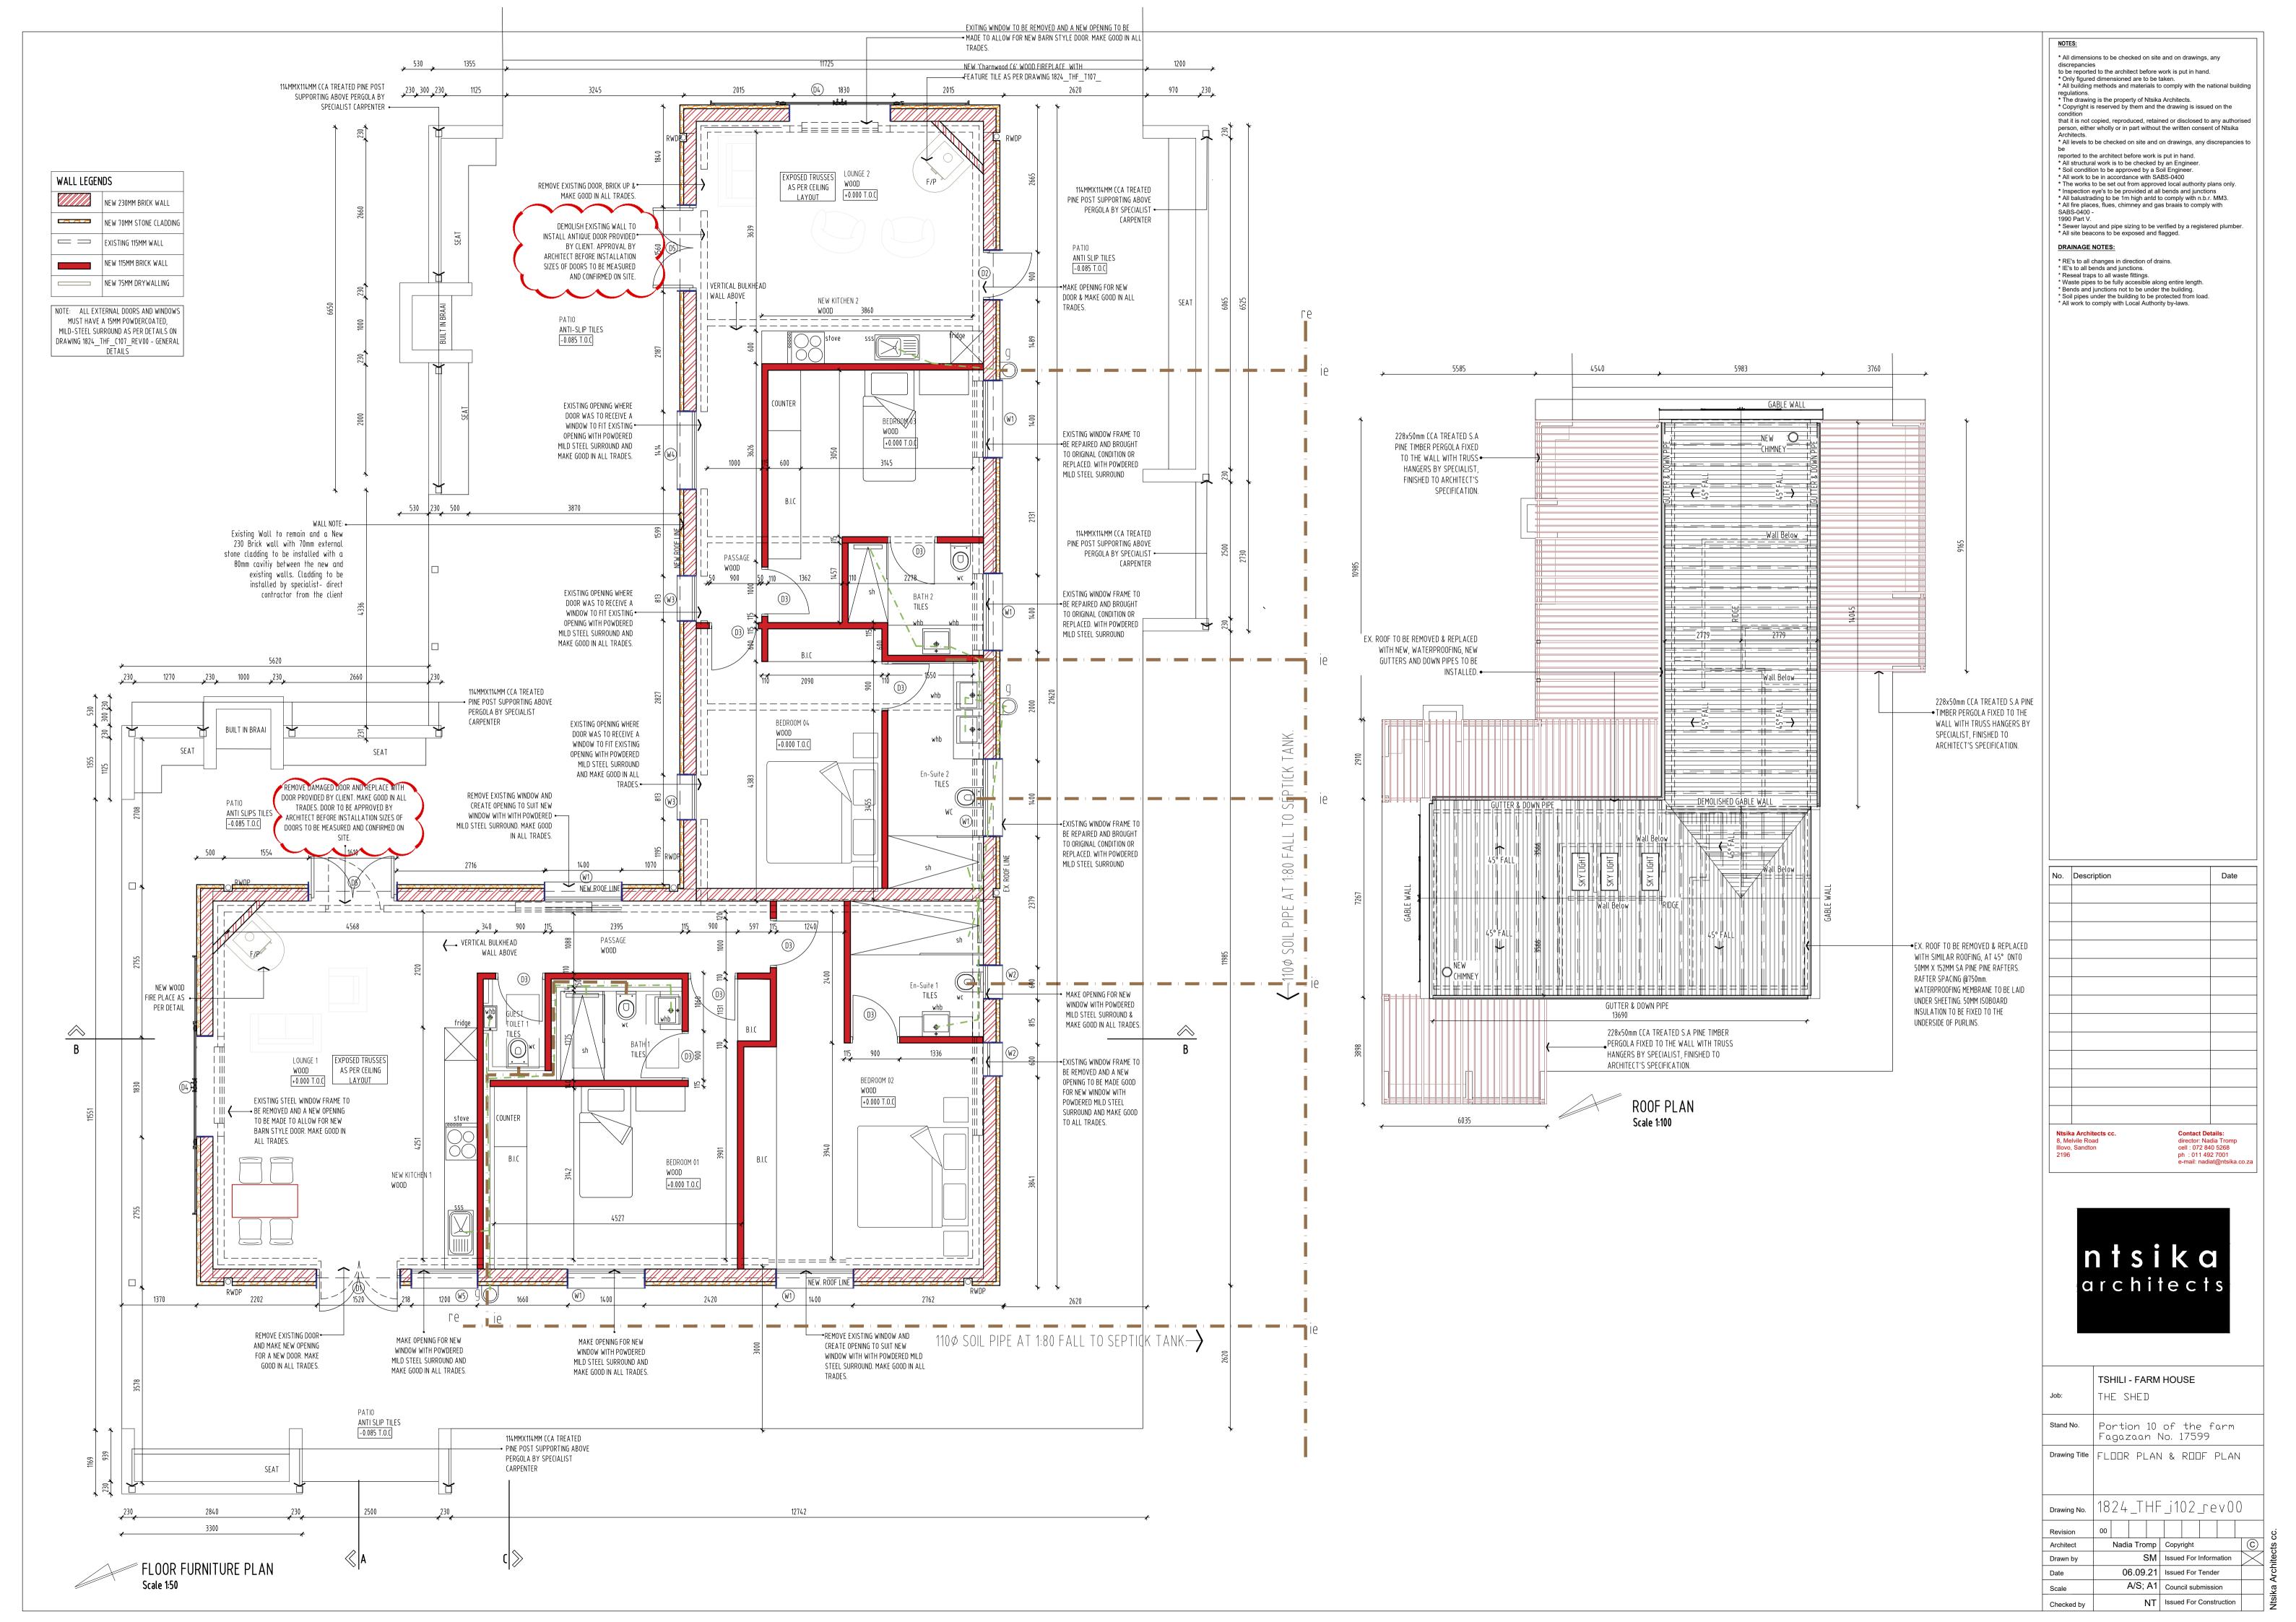

PTN 2 OF GLEN ARUM 14413

1330.

MAKE OPENING FOR NEW WINDOW AS PER SCHEDULE WITH POWDERED MILD STEEL SURROUND AND MAKE GOOD EXITING WINDOW FRAME ROTTING TO BE REMOVED. NEW WINDOW TO

REM. OF GLEN ARUM 14413

EXITING WINDOW FRAME ROTTING TO BE REMOVED. NEW WINDOW TO MATCH ORIGINAL OPENING.

TO ALL TRADES.

POSITIONED HERE.

→ DEMOLISH WALL AS INDICATED AND MAKE GOOD IN ALL TRADES.

EXITING WINDOW FRAME ROTTING TO

→BE REMOVED. NEW WINDOW TO

MATCH ORIGINAL OPENING.

EXITING WINDOW FRAME ROTTING TO →BE REMOVED. NEW WINDOW TO

MATCH ORIGINAL OPENING.

PTN 8 OF FARM Fagazaan 17599

·<0.00

2

PTN 1 OF FARM FAGAZAAN 17599

## NOTES:

- \* All dimensions to be checked on site and on drawings, any iscrepancies
- to be reported to the architect before work is put in hand. \* Only figured dimensioned are to be taken. \* All building methods and materials to comply with the national building
- egulations. \* The drawing is the property of Ntsika Architects. \* Copyright is reserved by them and the drawing is issued on the condition
- that it is not copied, reproduced, retained or disclosed to any authorised person, either wholly or in part without the written consent of Ntsika Architects. \* All levels to be checked on site and on drawings, any discrepancies to
- Performance of the architect before work is put in hand.
  \* All structural work is to be checked by an Engineer.
  \* Soil condition to be approved by a Soil Engineer.
  \* All work to be in accordance with SABS-0400
- \* The works to be set out from approved local authority plans only.
   \* Inspection eye's to be provided at all bends and junctions
   \* All balustrading to be 1m high antd to comply with n.b.r. MM3.
   \* All fire places, flues, chimney and gas braais to comply with
- SABS-0400 -
- 1990 Part V.
   \* Sewer layout and pipe sizing to be verified by a registered plumber. \* All site beacons to be exposed and flagged. DRAINAGE NOTES:
- \* RE's to all changes in direction of drains.
   \* IE's to all bends and junctions.
   \* Reseal traps to all waste fittings.
- \* Waste pipes to be fully accesible along entire length.
   \* Bends and junctions not to be under the building.
   \* Soil pipes under the building to be protected from load.
   \* All work to comply with Local Authority by-laws.

| Job:          | <b>TSHILI - FARM</b><br>THE SHED             | HOUSE                   |  |  |  |  |
|---------------|----------------------------------------------|-------------------------|--|--|--|--|
| Stand No.     | Portion 10 of the farm<br>Fagazaan No. 17599 |                         |  |  |  |  |
| Drawing Title | SITE PLAN & DEMOLITION<br>Layout             |                         |  |  |  |  |
| Drawing No.   | 1824_THF_i101_rev00                          |                         |  |  |  |  |
| Revision      | 00                                           |                         |  |  |  |  |
| Architect     | Nadia Tromp                                  | Copyright C             |  |  |  |  |
| Drawn by      | GM/SM                                        | Issued For Information  |  |  |  |  |
| Date          | 06.09.21                                     | Issued For Tender       |  |  |  |  |
| Scale         | A/S; A1                                      | Council submission      |  |  |  |  |
| Checked by    | NT                                           | Issued For Construction |  |  |  |  |