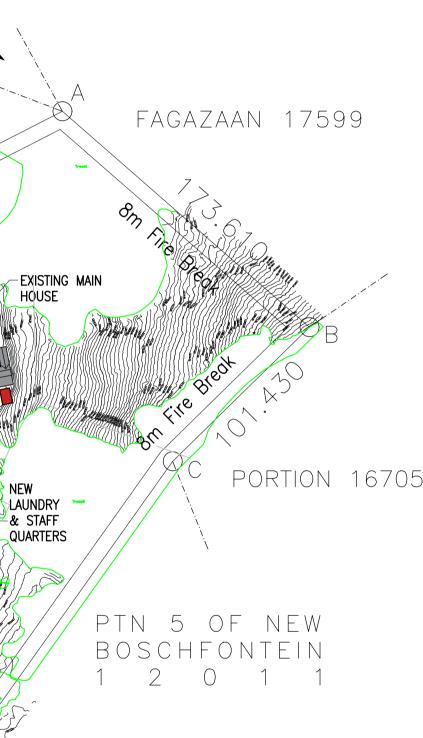

PTN 2 OF GLEN ARUM 14413

1330.

MAKE OPENING FOR NEW WINDOW AS PER SCHEDULE WITH POWDERED MILD STEEL SURROUND AND MAKE GOOD EXITING WINDOW FRAME ROTTING TO BE REMOVED. NEW WINDOW TO

REM. OF GLEN ARUM 14413

EXITING WINDOW FRAME ROTTING TO BE REMOVED. NEW WINDOW TO MATCH ORIGINAL OPENING.

TO ALL TRADES.

POSITIONED HERE.

→ DEMOLISH WALL AS INDICATED AND MAKE GOOD IN ALL TRADES.

EXITING WINDOW FRAME ROTTING TO

→BE REMOVED. NEW WINDOW TO

MATCH ORIGINAL OPENING.

EXITING WINDOW FRAME ROTTING TO →BE REMOVED. NEW WINDOW TO

MATCH ORIGINAL OPENING.

PTN 8 OF FARM Fagazaan 17599

·<0.00

2

PTN 1 OF FARM FAGAZAAN 17599