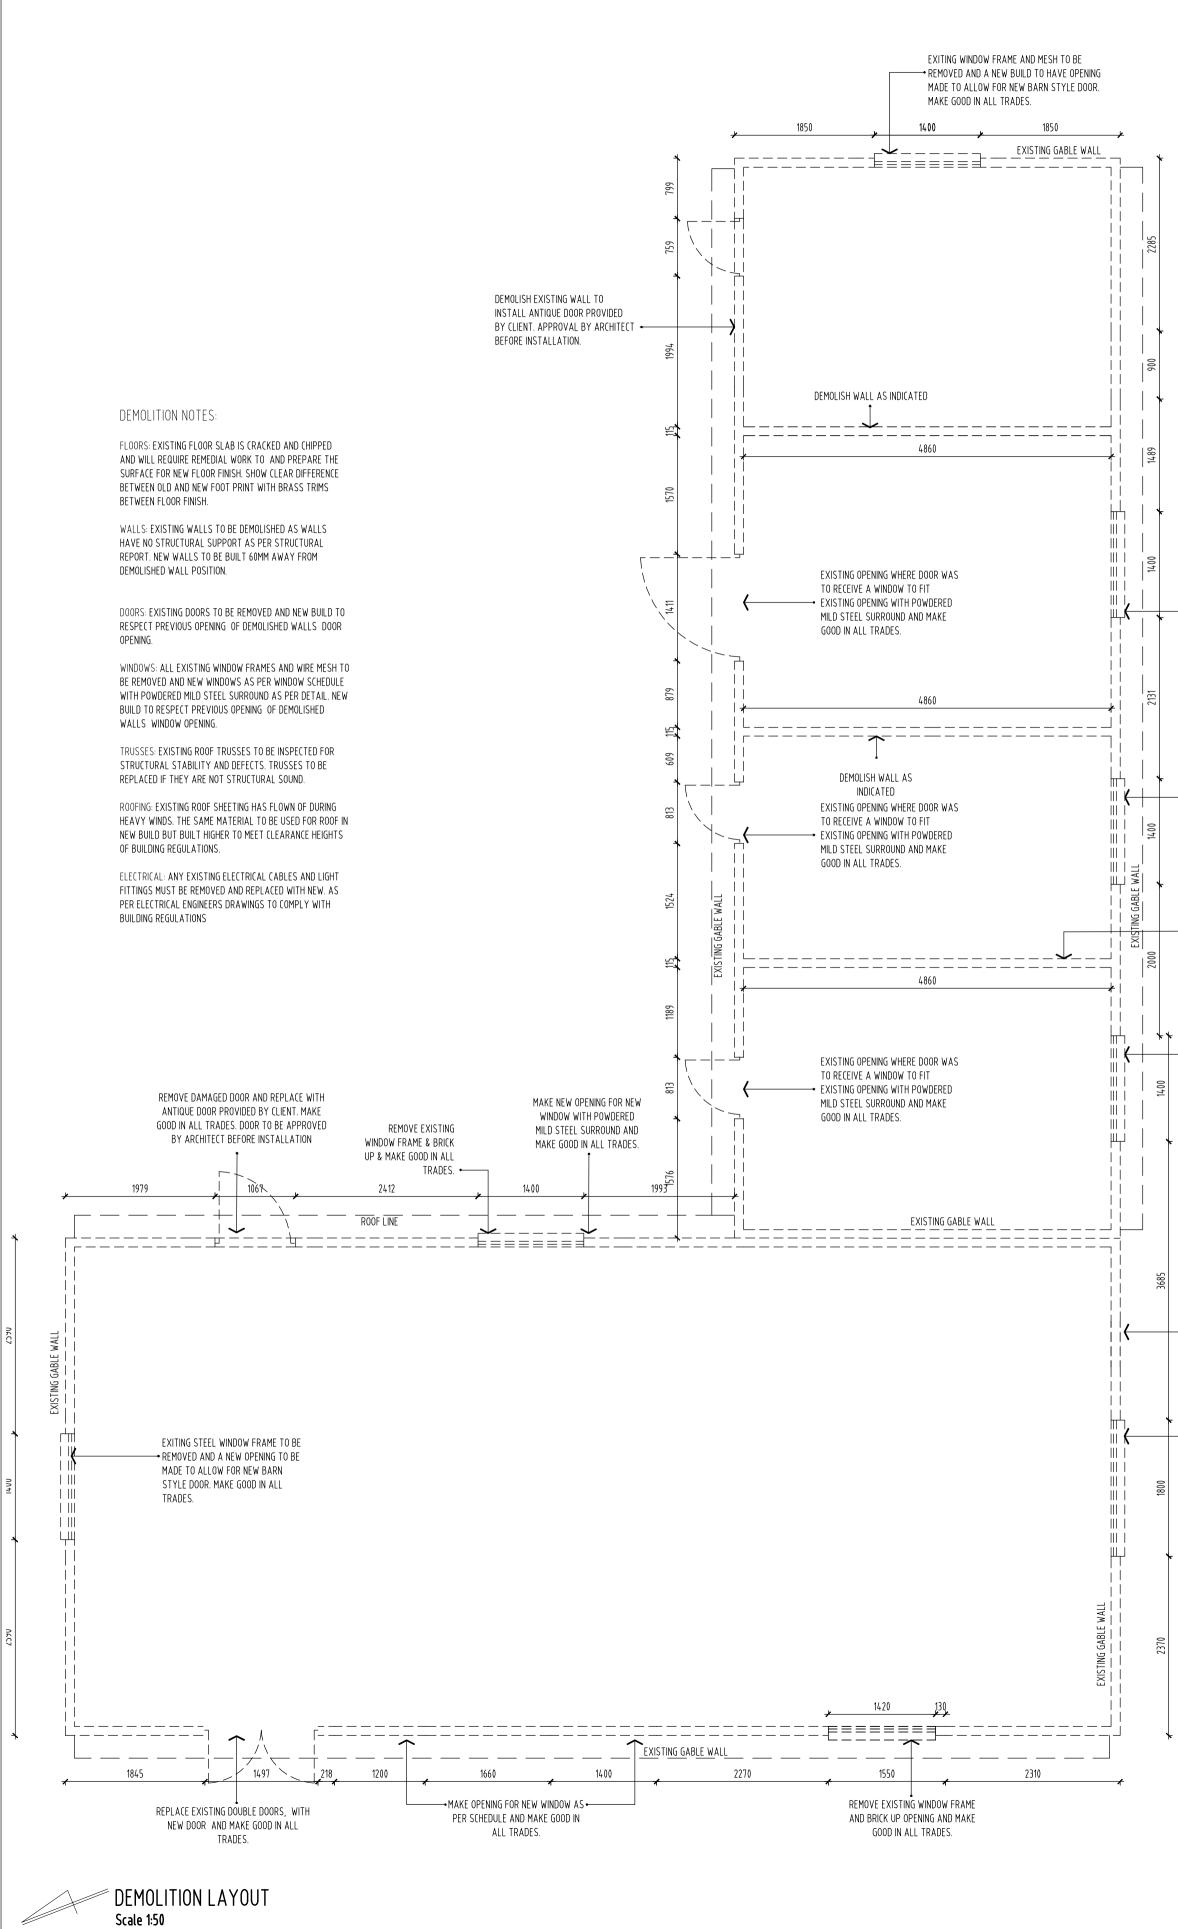

PTN 2 OF GLEN ARUM 14413

1330.

MAKE OPENING FOR NEW WINDOW AS PER SCHEDULE WITH POWDERED MILD STEEL SURROUND AND MAKE GOOD EXITING WINDOW FRAME ROTTING TO BE REMOVED. NEW WINDOW TO

REM. OF GLEN ARUM 14413

EXITING WINDOW FRAME ROTTING TO BE REMOVED. NEW WINDOW TO MATCH ORIGINAL OPENING.

TO ALL TRADES.

POSITIONED HERE.

→ DEMOLISH WALL AS INDICATED AND MAKE GOOD IN ALL TRADES.

EXITING WINDOW FRAME ROTTING TO

→BE REMOVED. NEW WINDOW TO

MATCH ORIGINAL OPENING.

EXITING WINDOW FRAME ROTTING TO →BE REMOVED. NEW WINDOW TO

MATCH ORIGINAL OPENING.

PTN 8 OF FARM Fagazaan 17599

·<0.00

2

PTN 1 OF FARM FAGAZAAN 17599