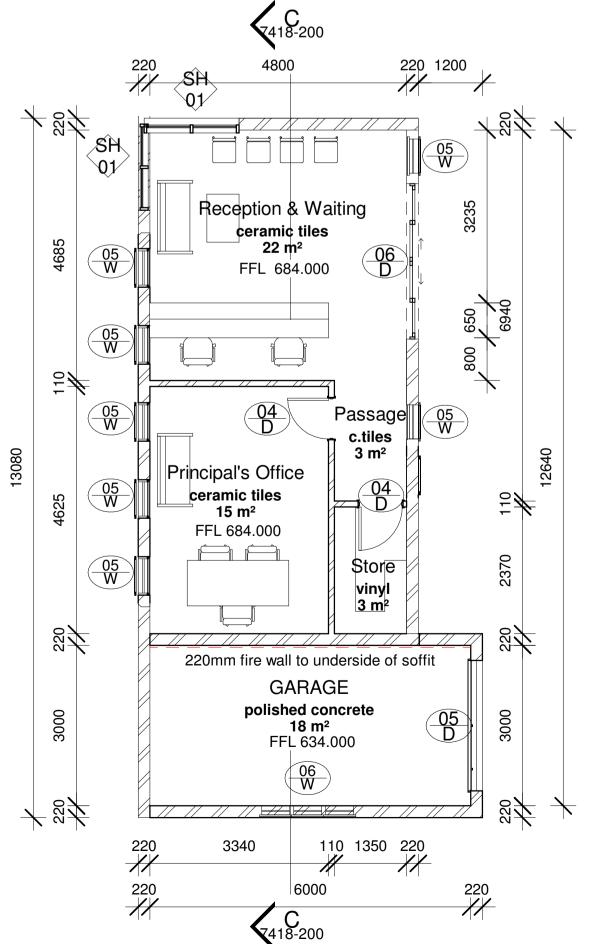

# SECTION C

SCALE 1:100

FLOOR PLAN
SCALE 1:100

| No. | Description | Date |
|-----|-------------|------|
|     |             |      |
|     |             |      |
|     |             |      |
|     |             |      |
|     |             |      |
|     |             |      |
|     |             |      |
|     |             |      |
|     |             |      |
|     |             |      |
|     |             |      |
|     |             |      |
|     |             |      |
|     |             |      |
|     |             |      |
|     |             |      |
|     |             |      |
|     |             |      |
|     |             |      |
|     |             |      |
|     |             |      |
|     |             |      |
|     |             |      |
|     |             |      |
|     |             |      |
|     |             |      |
|     |             |      |