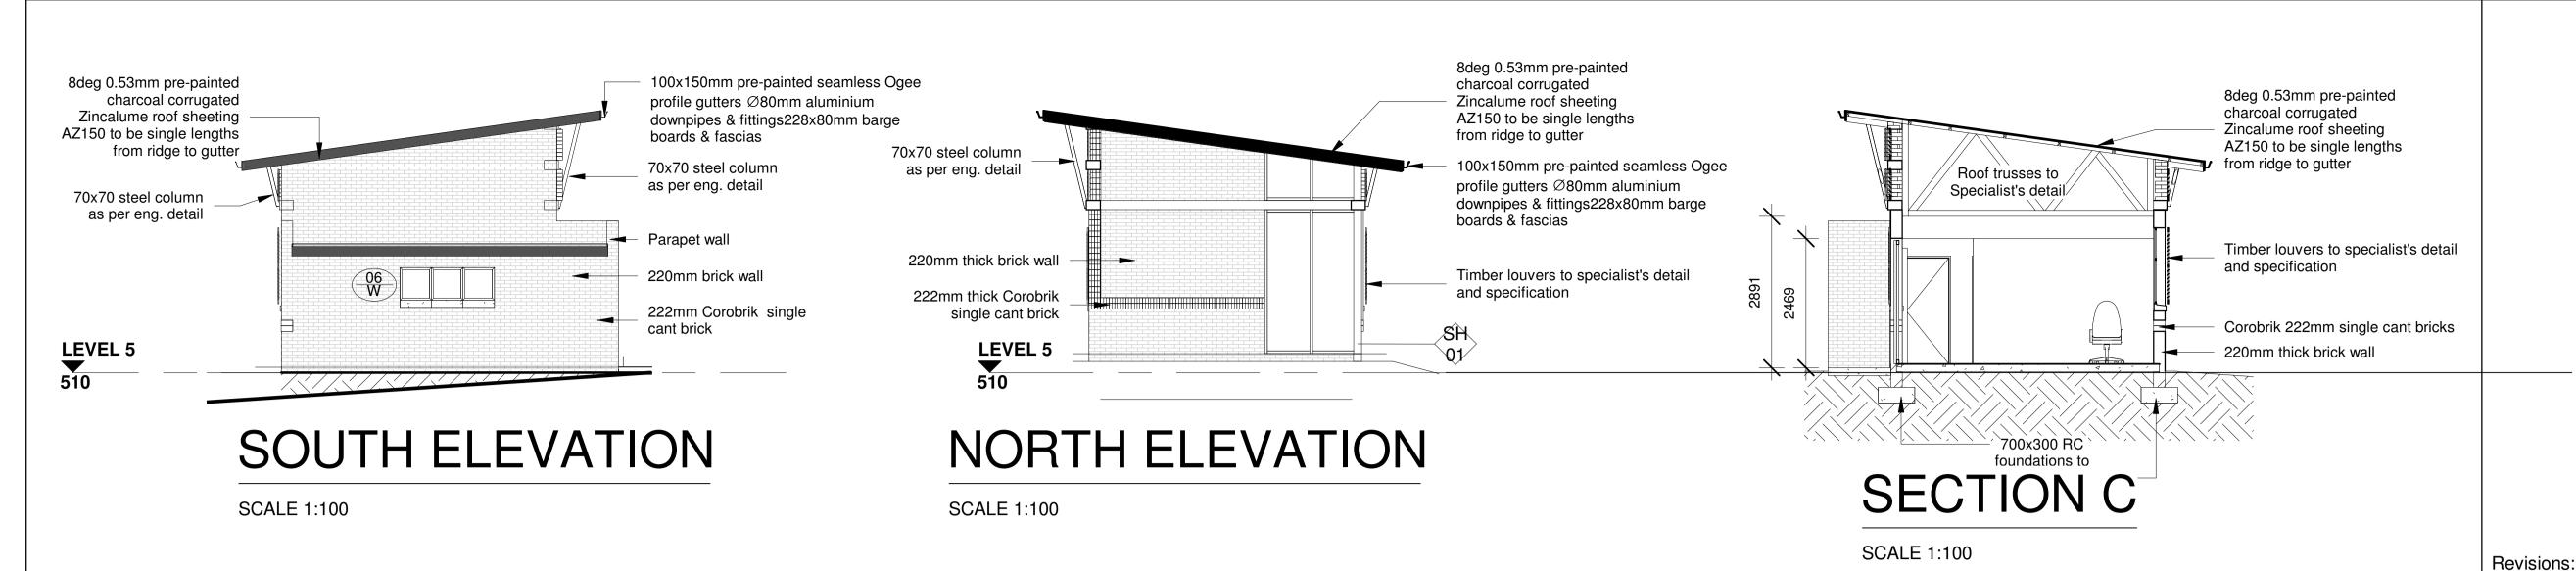

# SECTION C

SCALE 1:100

FLOOR PLAN
SCALE 1:100

| No. | Description | Date |
|-----|-------------|------|
|     |             |      |
|     |             |      |
|     |             |      |
|     |             |      |
|     |             |      |
|     |             |      |
|     |             |      |
|     |             |      |
|     |             |      |
|     |             |      |
|     |             |      |
|     |             |      |
|     |             |      |
|     |             |      |
|     |             |      |
|     |             |      |
|     |             |      |
|     |             |      |
|     |             |      |
|     |             |      |
|     |             |      |
|     |             |      |
|     |             |      |
|     |             |      |
|     |             |      |
|     |             |      |
|     |             |      |