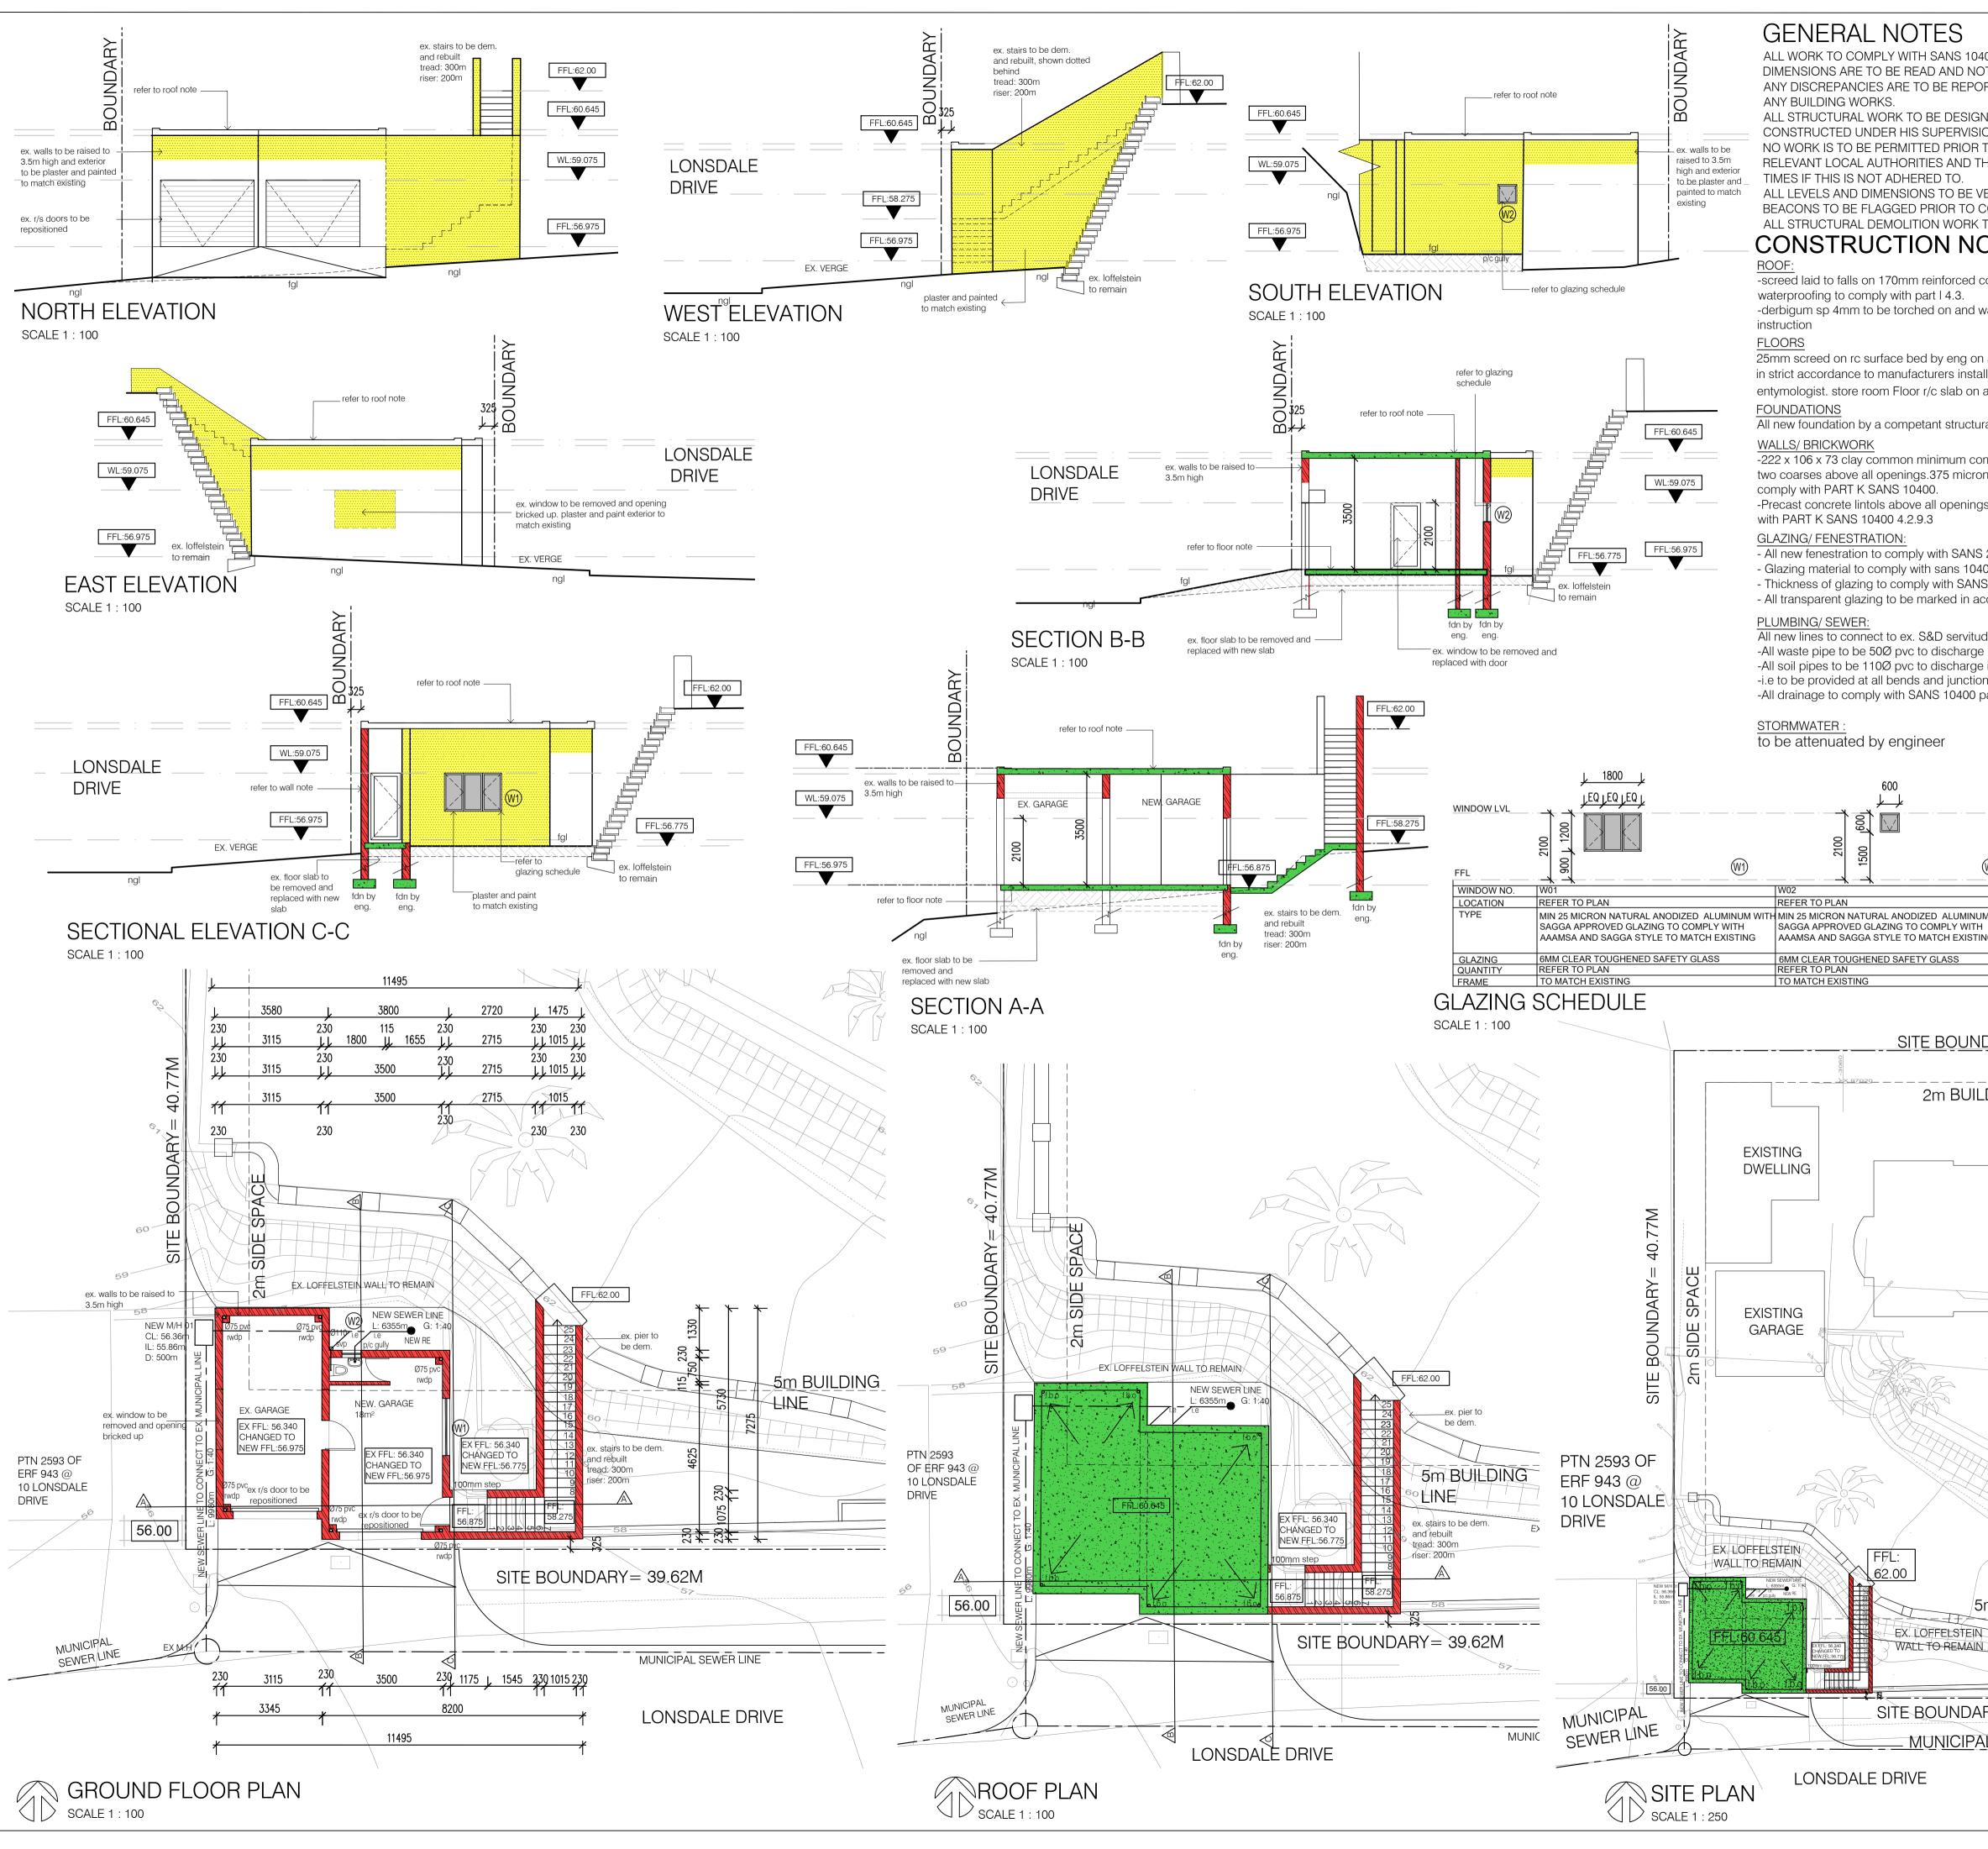

| 00 OF NATIONAL BUILDING REGULATIONS.<br>T SCALED OFF.                                                                                          |                                              |                                                                                                                                |
|------------------------------------------------------------------------------------------------------------------------------------------------|----------------------------------------------|--------------------------------------------------------------------------------------------------------------------------------|
| RTED TO THE AUTHOR PRIOR TO THE COMI                                                                                                           | MENCEMENT C                                  | DF                                                                                                                             |
| NED BY A PROFESSIONAL STRUCTURAL ENG<br>ON AND APPROVAL.<br>TO THE PRINCIPAL OR FORMAL APPROVAL<br>HE RISK REMAINS WITH THE OWNER OR DE        | OF THE                                       | L                                                                                                                              |
| ERIFIED PHYSICALLY ON SITE BY CONTRAC<br>COMMENCEMENT OF ANY BUILDING WORK.<br>TO BE SUPERVISED BY A STRUCTURAL ENC<br>DTES                    |                                              |                                                                                                                                |
| oncrete roof slab as per engineer's detail drair                                                                                               | age and                                      |                                                                                                                                |
| vaterproofing to be laid in strict accordance to                                                                                               | manufacturer's                               |                                                                                                                                |
| 500 micron " hyperlastic orange " waterproof u<br>llation on well compacted poisoned soil -by reg<br>approved slip joint                       | •                                            | id                                                                                                                             |
| al engineer                                                                                                                                    |                                              |                                                                                                                                |
| mpressive strength 14Mpa. Brick force every for n malthold dpc at bedding coarses between m<br>s unless otherwise stated and to be constructed | ortar bed and to                             |                                                                                                                                |
| 204:2011 4.3.4<br>00:N-2010 4.3<br>S 10400:N-2010 4.2.3<br>cordance to SANS 10400:N-2010 4.3                                                   |                                              |                                                                                                                                |
| de line.<br>into p/c gully unless otherwise stated.<br>into municipal sewer line<br>ns<br>part P                                               |                                              |                                                                                                                                |
| SCHEDULE OF AF                                                                                                                                 |                                              |                                                                                                                                |
| SITE AREA<br>PERMITTED FAR: N/A                                                                                                                | 1615m <sup>2</sup><br>N/A                    |                                                                                                                                |
| PERMITTED COVERAGE: 50%                                                                                                                        | 807.5m <sup>2</sup>                          |                                                                                                                                |
| W2 COVERAGE<br>EXISTING:<br>NEW:                                                                                                               | 421.12m <sup>2</sup><br>24.106 <sup>2</sup>  |                                                                                                                                |
| TOTAL:<br>REMAINDER:                                                                                                                           | 445.22m <sup>2</sup><br>362.28m <sup>2</sup> |                                                                                                                                |
| IG<br>FAR<br>EXISTING:<br>NEW:                                                                                                                 | 544.7m²<br>19.57m²                           |                                                                                                                                |
| TOTAL:                                                                                                                                         | 574.27m <sup>2</sup>                         |                                                                                                                                |
| <u>DARY= 39.62M</u>                                                                                                                            |                                              | -                                                                                                                              |
| <br>DING LINE                                                                                                                                  | i                                            |                                                                                                                                |
|                                                                                                                                                |                                              |                                                                                                                                |
| EXISTING DWELLING                                                                                                                              | 40.77M                                       |                                                                                                                                |
|                                                                                                                                                | = 40.                                        | mss Design STUDIO (pty )Itd                                                                                                    |
|                                                                                                                                                | SPACE<br>DARY=                               |                                                                                                                                |
|                                                                                                                                                | <u>2m SIDE</u> SPACE<br>SITE BOUNDARY=       | 24 Canford Park, 53 Anthony Road, Durban North, Ph No (031)<br>5633379 Fax 0866135677 email:mssarch@wol.co.za                  |
|                                                                                                                                                |                                              | MOHAMED SAYED (REG NO. PAT 0849)<br>Client<br>Client signature                                                                 |
|                                                                                                                                                |                                              |                                                                                                                                |
|                                                                                                                                                | 66                                           | Project<br>ADDITIONS AND ALTERATIONS TO<br>EXISTING GARAGE @ PORTION 2595 OF<br>ERF 943 @ NO 8 LONSDALE DRIVE,<br>DURBAN NORTH |
|                                                                                                                                                |                                              | Title                                                                                                                          |
|                                                                                                                                                |                                              | SITE PLAN, FLOOR PLANS, SECTIONS,<br>ELEVATIONS AND WINDOW SCHEDULE                                                            |
|                                                                                                                                                |                                              | Scale Designed Drawn AS SHOWN MSS LR                                                                                           |
| $HY = 39.02  V  \qquad \qquad$ |                                              | Date<br>AUGUST 2021                                                                                                            |
| <u>A SEWER LINE</u>                                                                                                                            | <u> </u>                                     | AUGUST 2021<br>Issue status<br>SUBMISSION<br>Drawing number                                                                    |
|                                                                                                                                                |                                              | SM01-201                                                                                                                       |