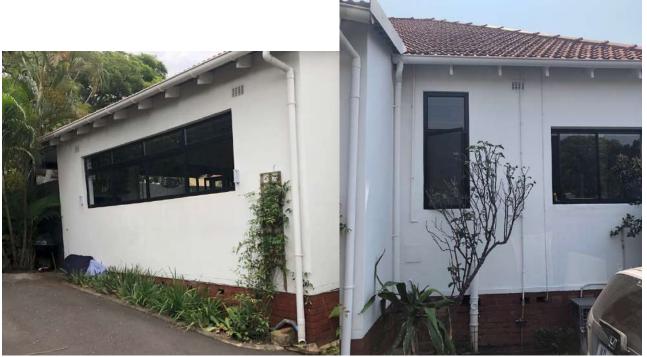

## PHOTOGRAPHS OF EXISTING

View of Outbuildng with Bedroom extension

View of Garage converted into Ancillary unit

View of bay window & patio Side view of house with the original timber windows

Back view of dwelling