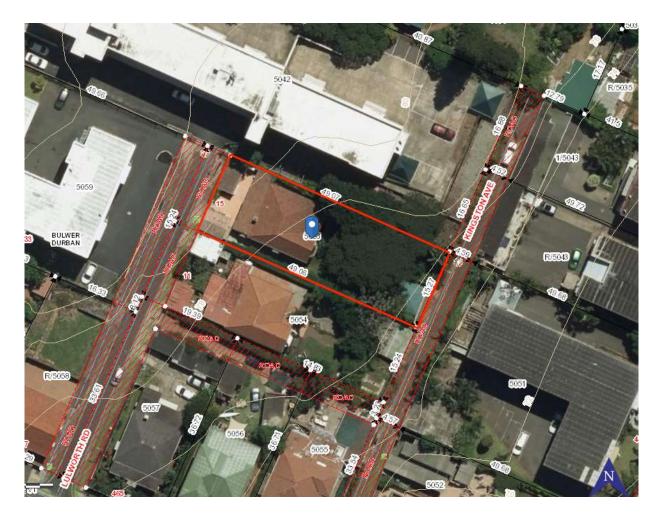

Internal view of renovated kitchen with new windows

Internal view of Study with raised roof

Street view of properties across the road

Street view of adjacent property

GIS MAP: 81 EVANS ROAD, GLENWOOD