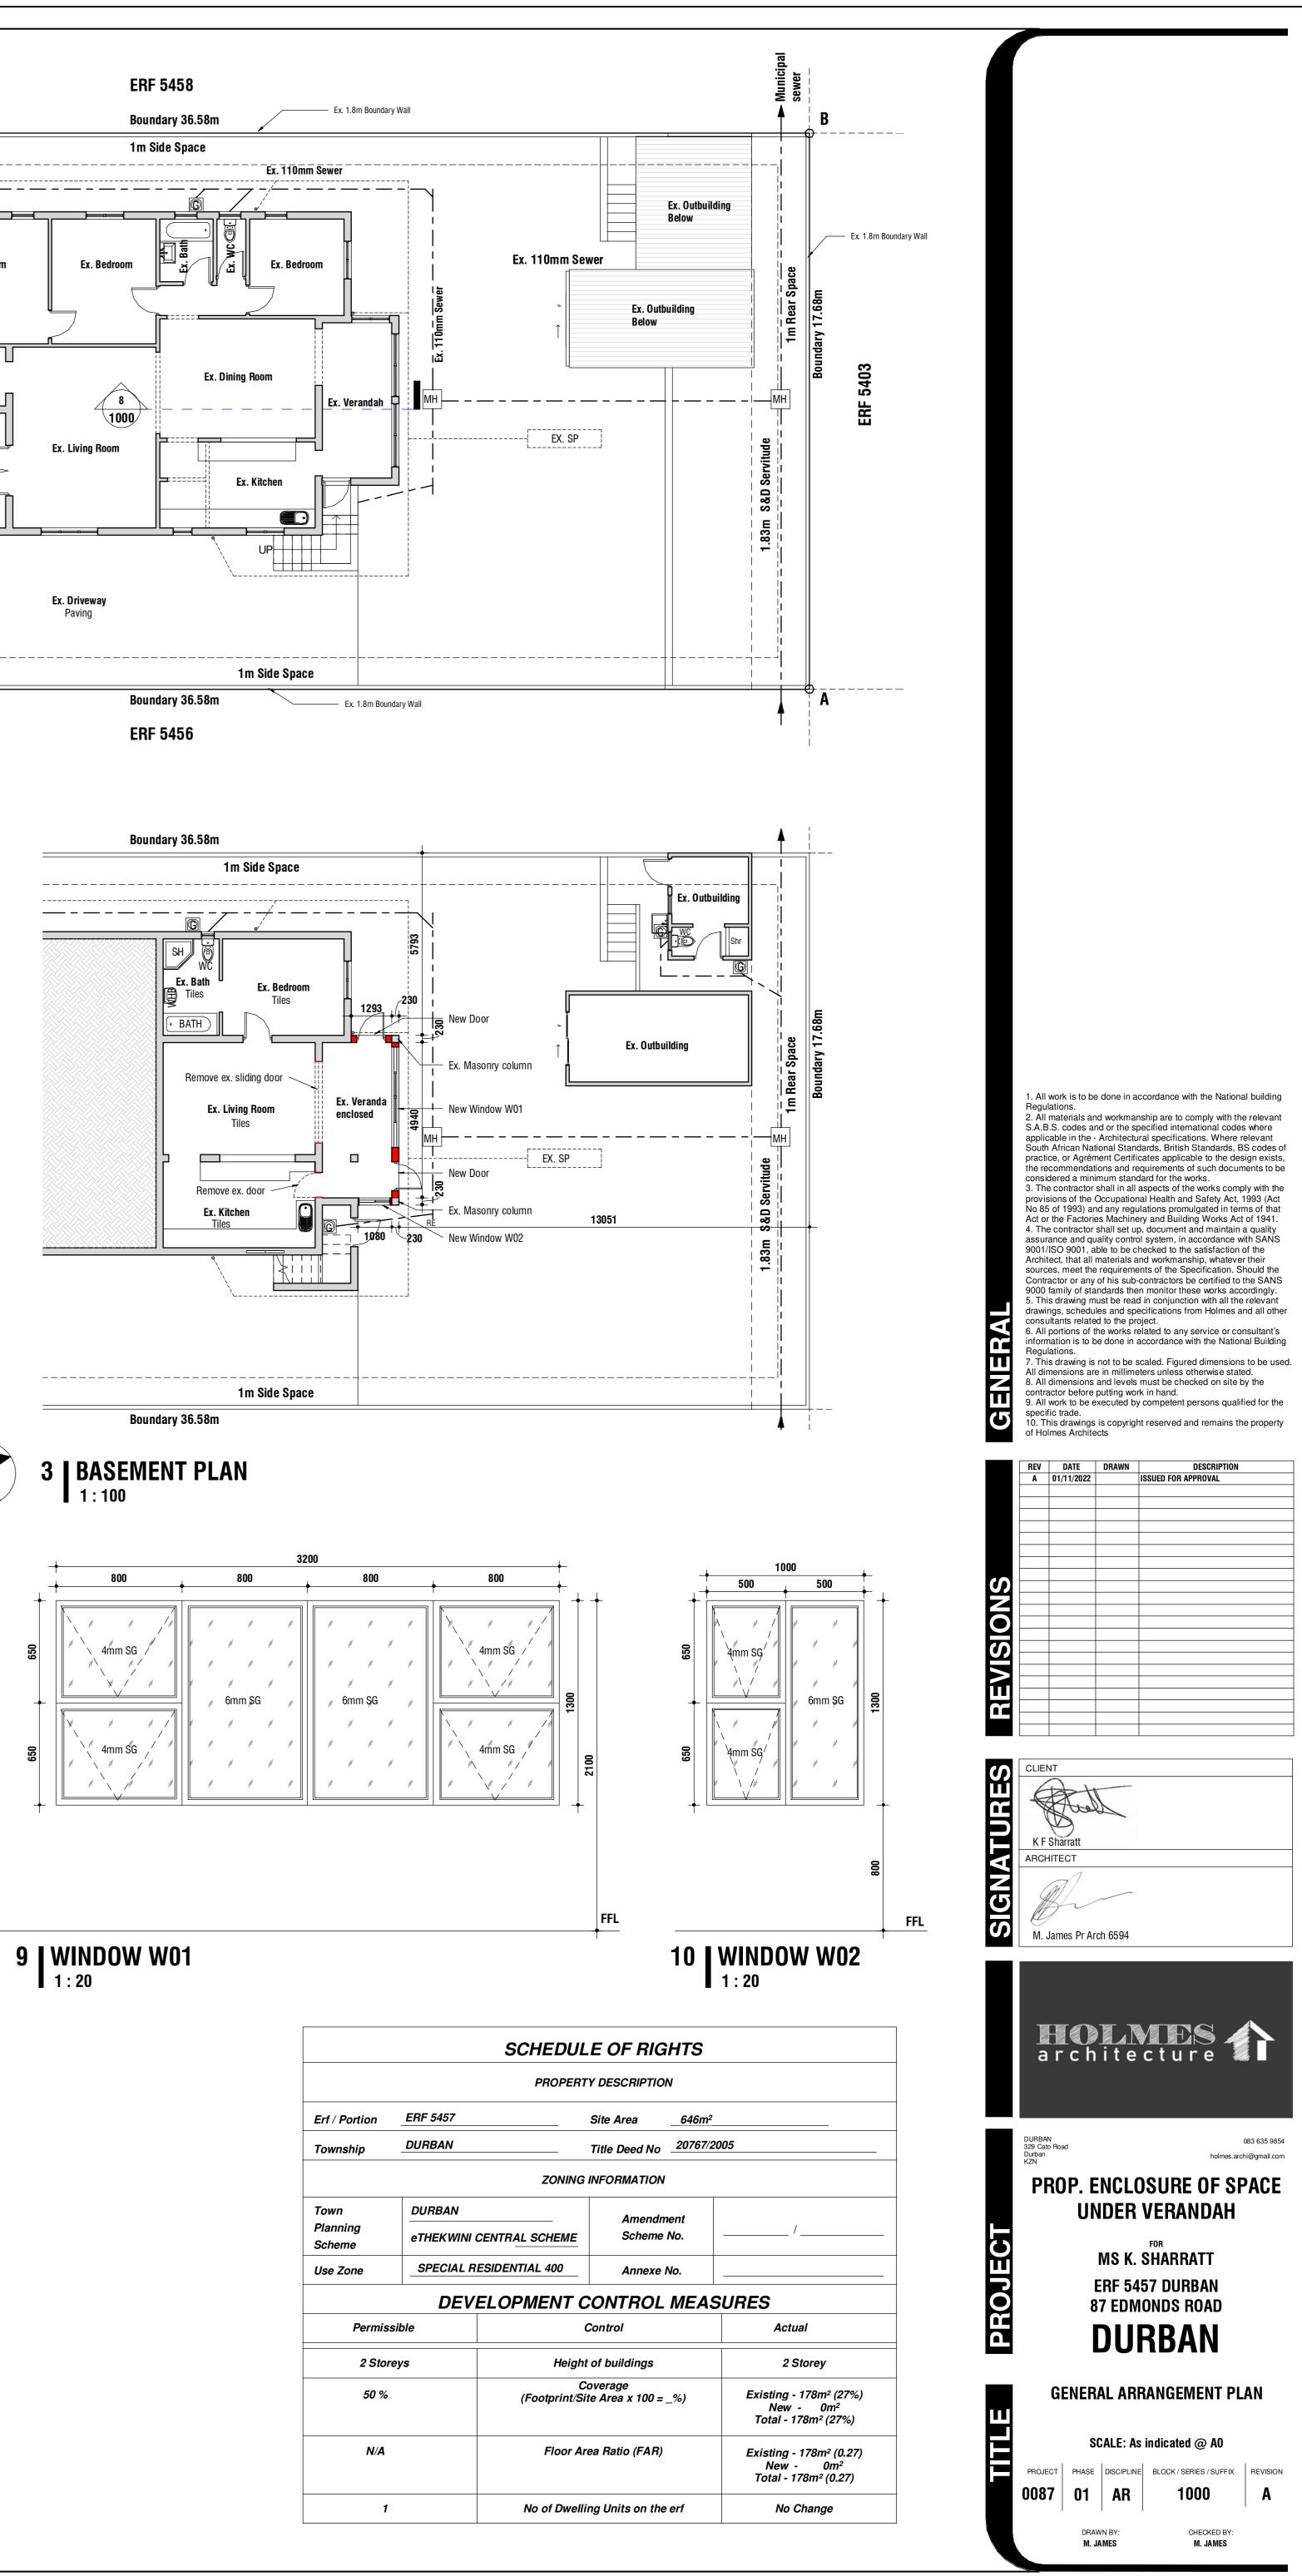

Ex. 2m

|  |                            |                    |                                 | SCHEDU         |  |
|--|----------------------------|--------------------|---------------------------------|----------------|--|
|  | — Ex. Roof                 |                    | PROPER<br>Erf / PortionERF 5457 |                |  |
|  |                            | Erf / Portion      |                                 |                |  |
|  | — Ex. window               | Township           | DURBAN                          |                |  |
|  |                            |                    |                                 | ZONING         |  |
|  | L00 Ground Floor           | Town               | DURBAN                          | DURBAN         |  |
|  |                            | Planning<br>Scheme | eTHEKWINI (                     | CENTRAL SCHEME |  |
|  | — Ex. Concrete Beam        | Use Zone           | SPECIAL RE                      | ESIDENTIAL 400 |  |
|  | New Window                 |                    | DEVELOPMENT                     |                |  |
|  |                            | Perm               | ssible                          |                |  |
|  | — New Masonry in-fill wall | 2 St               | oreys                           | Heigl          |  |
|  | — Ex. Concrete floor       | 50 %               | 50 % (Footprint/s               |                |  |
|  | B01 Basement               |                    |                                 |                |  |
|  | — Ex. Concrete foundation  | N/A                | l                               | Floor A        |  |
|  |                            |                    |                                 |                |  |
|  |                            |                    | 1                               | No of Dwel     |  |