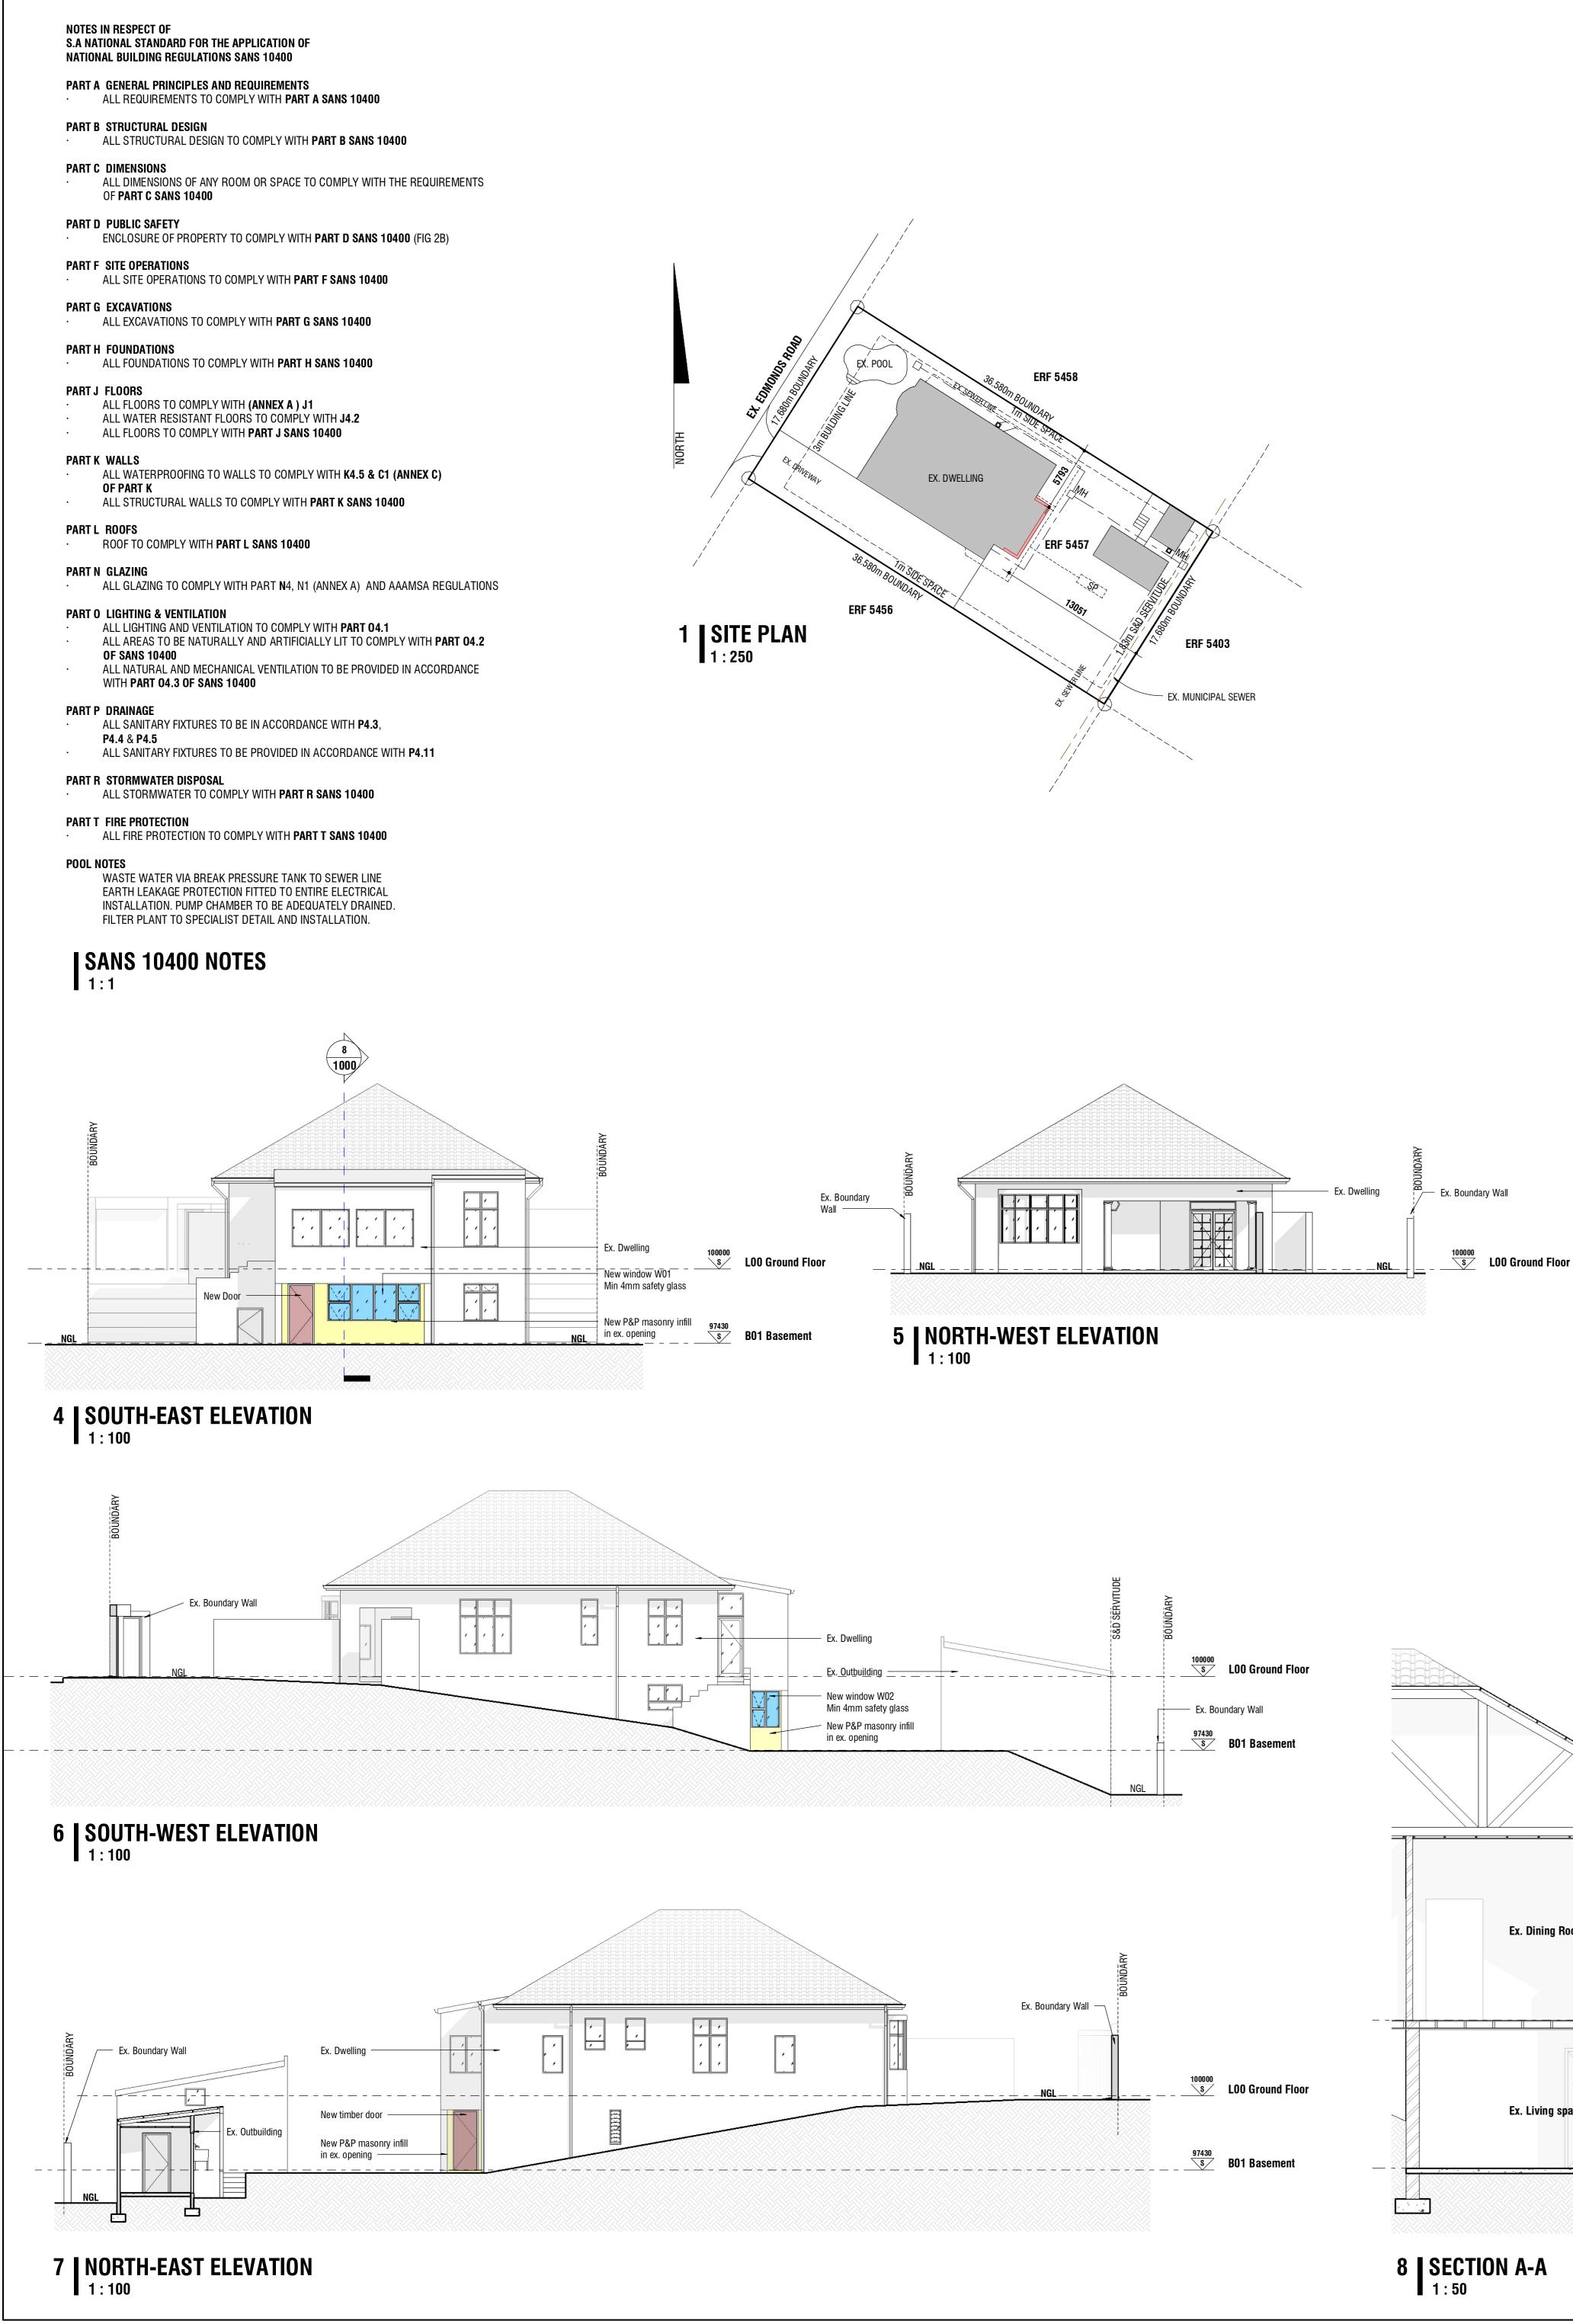

Ex. 2m



|  |                            |                    |                                 | SCHEDU         |  |
|--|----------------------------|--------------------|---------------------------------|----------------|--|
|  | — Ex. Roof                 |                    | PROPER<br>Erf / PortionERF 5457 |                |  |
|  |                            | Erf / Portion      |                                 |                |  |
|  | — Ex. window               | Township           | DURBAN                          |                |  |
|  |                            |                    |                                 | ZONING         |  |
|  | L00 Ground Floor           | Town               | DURBAN                          | DURBAN         |  |
|  |