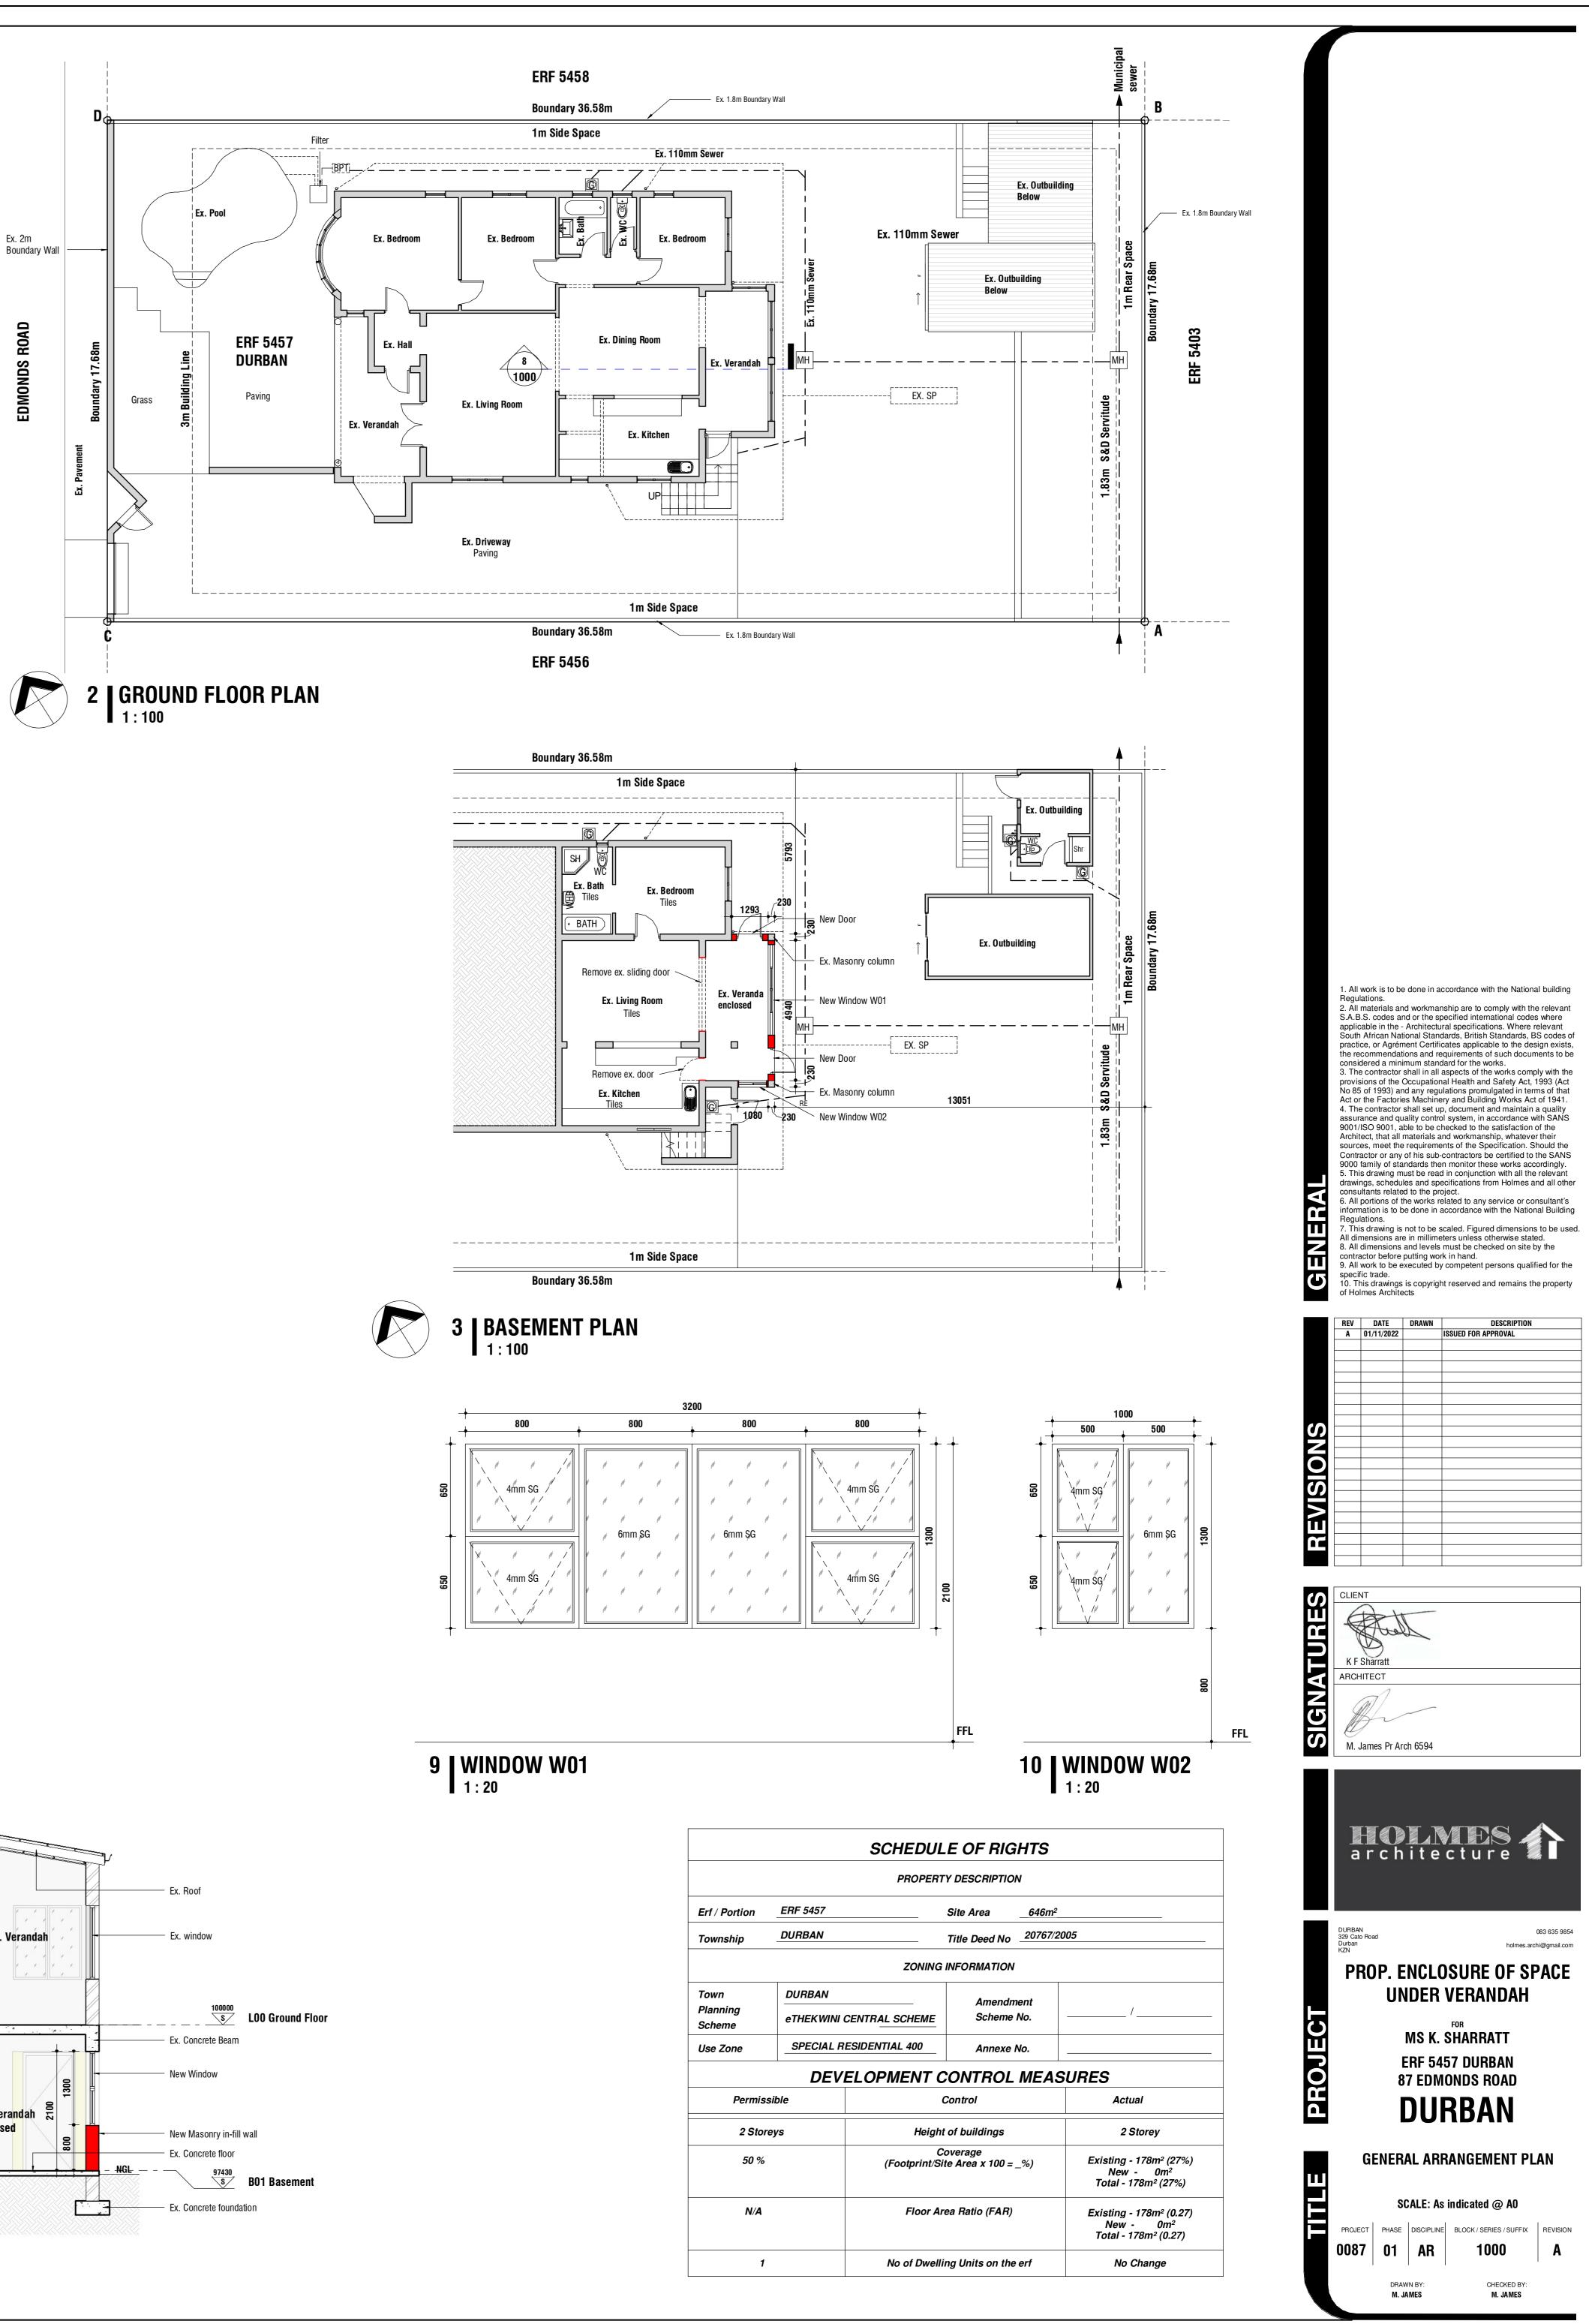

Ex. 2m

|  |                            |                    |                                 | SCHEDU         |  |
|--|----------------------------|--------------------|---------------------------------|----------------|--|
|  | — Ex. Roof                 |                    | PROPER<br>Erf / PortionERF 5457 |                |  |
|  |                            | Erf / Portion      |                                 |                |  |
|  | — Ex. window               | Township           | DURBAN                          |                |  |
|  |                            |                    |                                 | ZONING         |  |
|  | L00 Ground Floor           | Town               | DURBAN                          | DURBAN         |  |
|  |                            | Planning<br>Scheme | eTHEKWINI (                     | CENTRAL SCHEME |  |
|  | — Ex. Concrete Beam        | Use Zone           | SPECIAL RE                      | ESIDENTIAL 400 |  |
|  | New Window                 |                    | DEVELOPMENT                     |                |  |
|  |                            | Perm               | ssible                          |                |  |
|  | — New Masonry in-fill wall | 2 St               | oreys                           | Heigl          |  |
|  | — Ex. Concrete floor       | 50 %               | 50 % (Footprint/s               |                |  |
|  | B01 Basement               |                    |                                 |                |  |
|  | — Ex. Concrete foundation  | N/A                | l                               | Floor A        |  |
|  |                            |                    |                                 |                |  |
|  |                            |                    | 1                               | No of Dwel     |  |