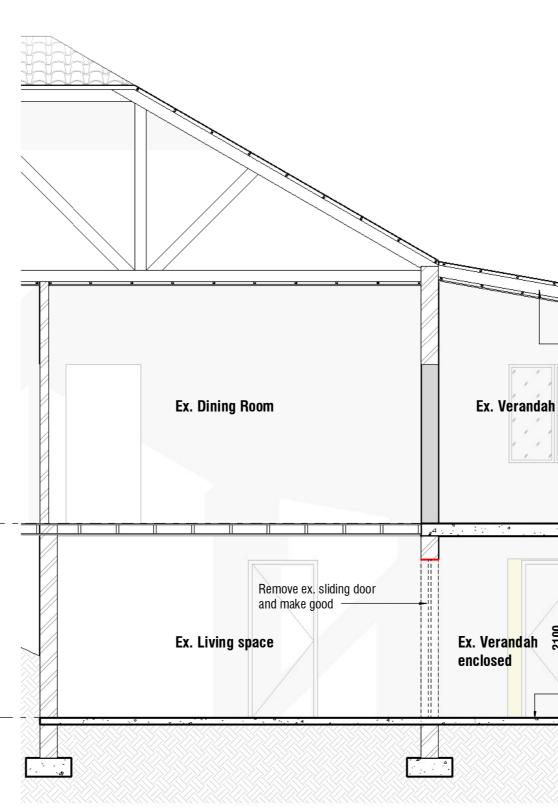

Ex. 2m

|  |                            |                    |                                 | SCHEDU         |  |
|--|----------------------------|--------------------|---------------------------------|----------------|--|
|  | — Ex. Roof                 |                    | PROPER<br>Erf / PortionERF 5457 |                |  |
|  |                            | Erf / Portion      |                                 |                |  |
|  | — Ex. window               | Township           | DURBAN                          |                |  |
|  |                            |                    |                                 | ZONING         |  |
|  | L00 Ground Floor           | Town               | DURBAN                          | DURBAN         |  |
|  |                            | Planning<br>Scheme | eTHEKWINI (                     | CENTRAL SCHEME |  |
|  | — Ex. Concrete Beam        | Use Zone           | SPECIAL RE                      | ESIDENTIAL 400 |  |
|  | New Window                 |                    | DEVELOPMENT                     |                |  |
|  |                            | Perm               | ssible                          |                |  |
|  | — New Masonry in-fill wall | 2 St               | oreys                           | Heigl          |  |
|  | — Ex. Concrete floor       | 50 %               | 50 % (Footprint/s               |                |  |
|  | B01 Basement               |                    |                                 |                |  |
|  | — Ex. Concrete foundation  | N/A                | l                               | Floor A        |  |
|  |                            |                    |                                 |                |  |
|  |                            |                    | 1                               | No of Dwel     |  |