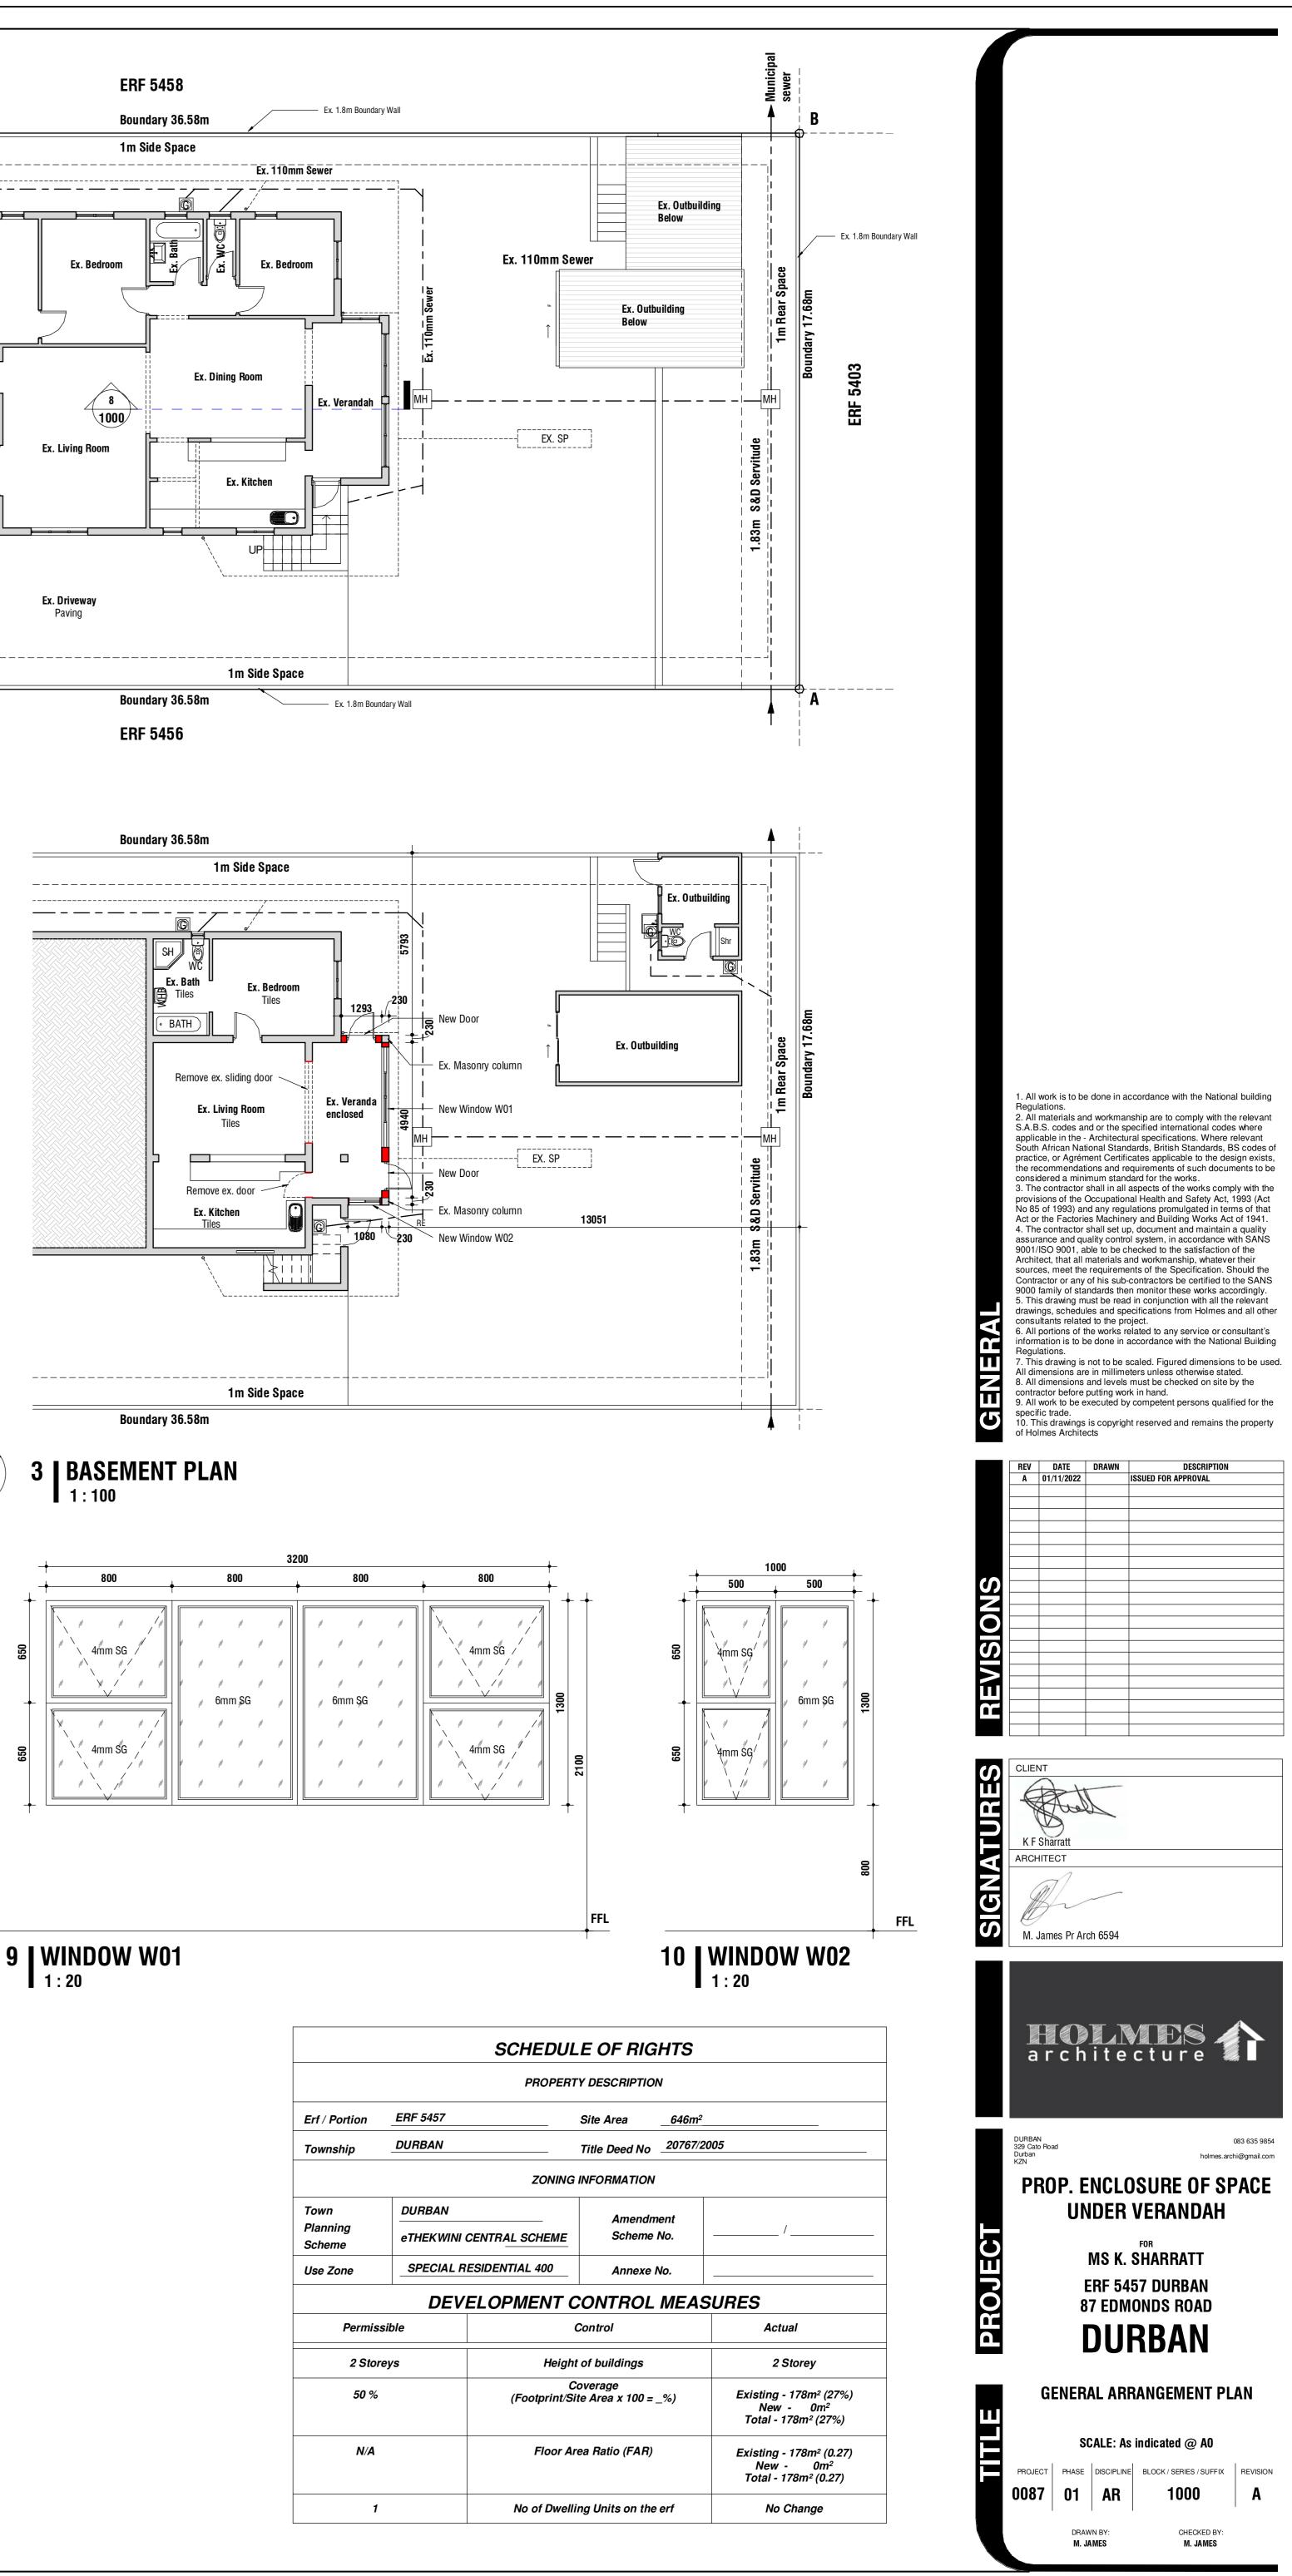

Ex. 2m

|  |                            |                    |                                 | SCHEDU         |  |
|--|----------------------------|--------------------|---------------------------------|----------------|--|
|  | — Ex. Roof                 |                    | PROPER<br>Erf / PortionERF 5457 |                |  |
|  |                            | Erf / Portion      |                                 |                |  |
|  | — Ex. window               | Township           | DURBAN                          |                |  |
|  |                            |                    |                                 | ZONING         |  |
|  | L00 Ground Floor           | Town               | DURBAN                          | DURBAN         |  |
|  |                            | Planning<br>Scheme | eTHEKWINI (                     | CENTRAL SCHEME |  |
|  | — Ex. Concrete Beam        | Use Zone           | SPECIAL RE                      | ESIDENTIAL 400 |  |
|  | New Window                 |                    | DEVELOPMENT                     |                |  |
|  |                            | Perm               | ssible                          |                |  |
|  | — New Masonry in-fill wall | 2 St               | oreys                           | Heigl          |  |
|  | — Ex. Concrete floor       | 50 %               | 50 % (Footprint/s               |                |  |
|  | B01 Basement               |                    |                                 |                |  |
|  | — Ex. Concrete foundation  | N/A                | l                               | Floor A        |  |
|  |                            |                    |                                 |                |  |
|  |                            |                    | 1                               | No of Dwel     |  |