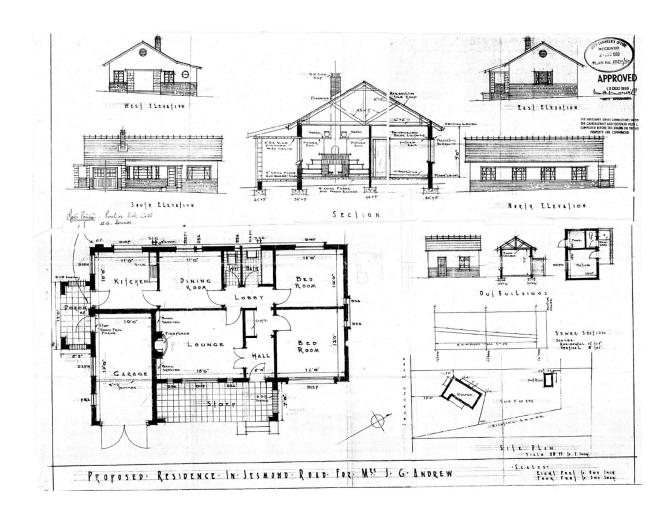

A COPY OF THE ORIGINAL APPROVED PLAN BY THE MSUNDUZI MUNICIPALITY REFERENCED 10211/50 DATED 13 December 1950. THIS PLAN AND THE FOLLOWING PLAN ARE THE ONLY TWO PLANS THAT COULD BE OBTAINED FROM THE MSUNDUZI MUNICIPALITY.WHWN YOU COMPARE THIS PLAN TO THE THIS FIRMS LATEST PLAN REFERENCED 2392/0/1-3 YOU WILL NOTICE THAT THE SINGLE GARAGE AND THE PORCH HAVE BEEN CONVERTED TO HABITABLE ROOMS.