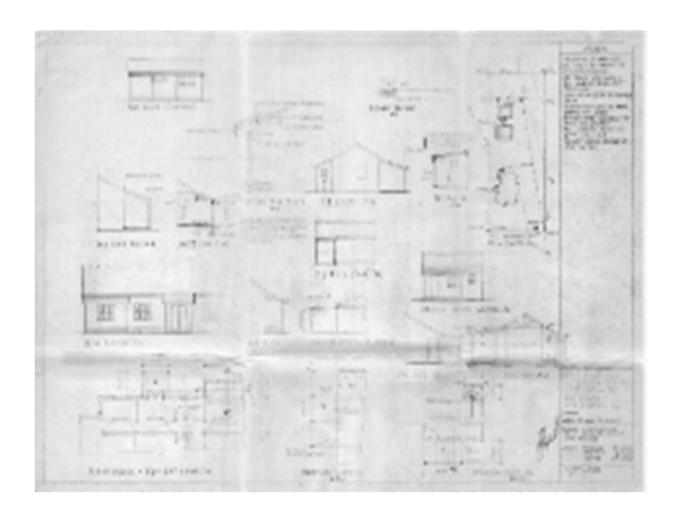

THIS IS A COPY OF AN UNDATED PLAN THAT WAS SUBMITTED TO THE MSUNDUZI MUNICIPALITY BY MR NEIL GROENEWALT THAT WAS NEVER APPROVED AND SHOWS THE BACK PORCH AND EXTENSION TO THE BEDROOM AT THE REAR OF THE PROPERTY.