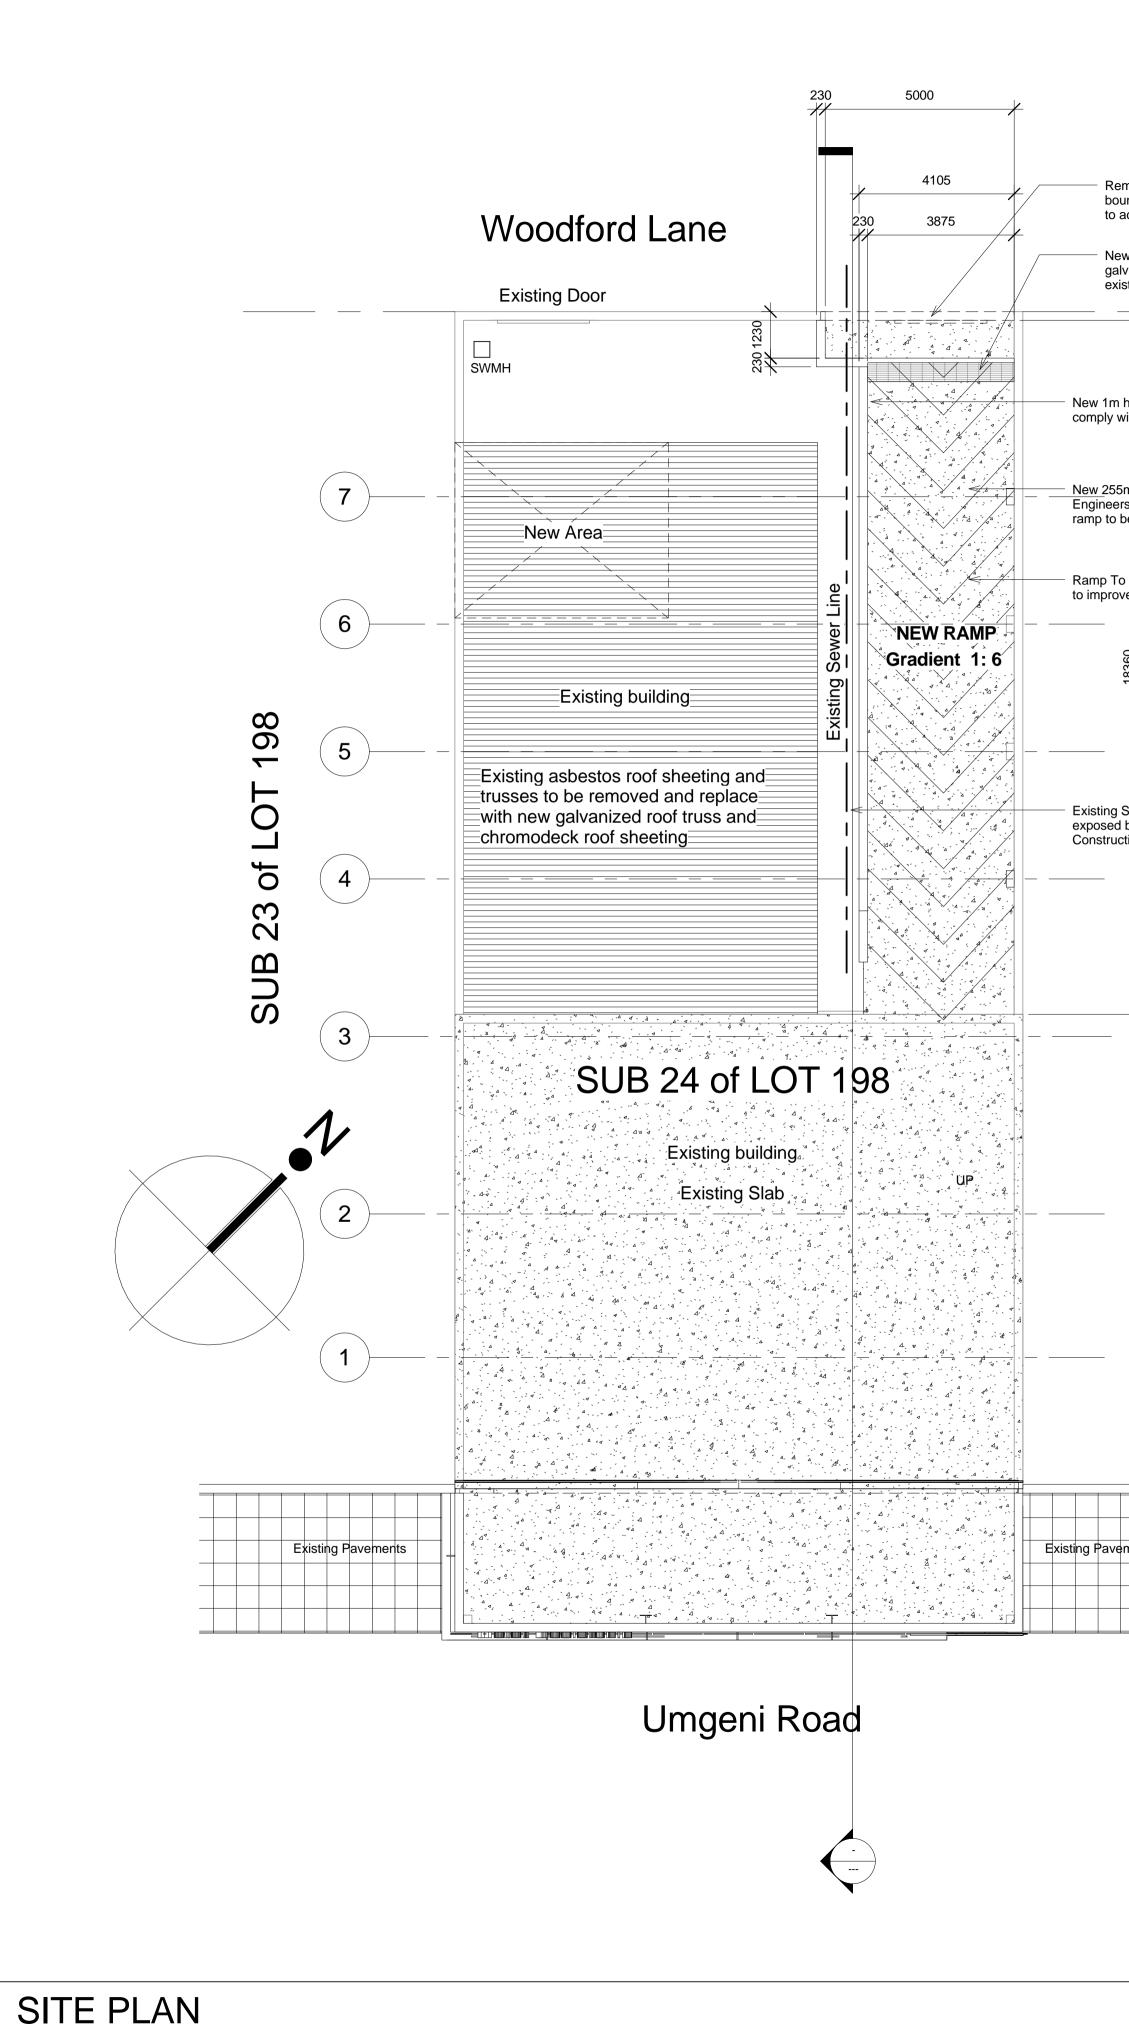

| Remove Existing Door and<br>boundary wall, Set back 1m<br>to achieve turning circle             |                  |
|-------------------------------------------------------------------------------------------------|------------------|
| New stormwater chanel with<br>galvinized grid over to connect to<br>existing stormwater system. |                  |
| 1m high balustrade wall to<br>ly with SANS 10400.                                               |                  |
| 255mm RC Ramp to<br>neers Detail. Void under<br>to be used for storage.                         |                  |
| D To be Scored with grooves<br>prove traction as shown                                          |                  |
| 100<br>100                                                                                      | Motor Dealership |
| <b>H</b>                                                                                        |                  |
| truction of ramp.                                                                               |                  |
| SUB 25                                                                                          |                  |
|                                                                                                 |                  |
|                                                                                                 |                  |
| -                                                                                               |                  |
|                                                                                                 |                  |
| -                                                                                               |                  |
|                                                                                                 |                  |
|                                                                                                 |                  |
| avements                                                                                        |                  |
|                                                                                                 |                  |
|                                                                                                 |                  |
|                                                                                                 |                  |
|                                                                                                 |                  |
|                                                                                                 | STREET ELEVATION |
|                                                                                                 |                  |

|                                                                                               |                   | NOTES:<br>ALL WORK MUST COMPLY WITH SANS 10400.<br>FIGURED DRAWINGS TO BE TAKEN IN PREFERANCE TO SCALING<br>FROM DRAWING ALL DIMENSIONS AND LEVELS MUST BE CHECKED<br>ON SITE BEFORE THE COMMENCEMENT OF ANY WORK. THIS<br>DRAWING IS A COPYRIGHT MATERIAL AND REMAINS WITH THE<br>AUTHOR.<br>ALL STRUCTURAL WORK TO ENGINEERS DETAIL<br>NOTE : CONSTRUCTION TO<br>COMMENCE ONLY AFTER DRAWINGS<br>ARE APPROVED BY AMAFA AND<br>ETHEKWINI MUNICIPALITY |
|-----------------------------------------------------------------------------------------------|-------------------|--------------------------------------------------------------------------------------------------------------------------------------------------------------------------------------------------------------------------------------------------------------------------------------------------------------------------------------------------------------------------------------------------------------------------------------------------------|
| <ul> <li>New Timber Screen</li> <li>New Shopfronts</li> <li>New Aluminium Cladding</li> </ul> | Roof Slab<br>6855 | Engineers Info:                                                                                                                                                                                                                                                                                                                                                                                                                                        |
| Timber Cladding                                                                               | Level 2<br>3400   |                                                                                                                                                                                                                                                                                                                                                                                                                                                        |
| <ul> <li>Existing Shopfronts</li> <li>Existing Columns</li> </ul>                             | Level 1           | Engineers Signature:<br>Client Info:<br>Client ID Number:                                                                                                                                                                                                                                                                                                                                                                                              |
|                                                                                               |                   | Clients Signature:<br>Clients Signature:<br>SACAP reg.<br>T: 082 6692370 I F: 086 5268210<br>Email : nsa.dgn@gmail.com<br>295 Florida Road I Morningside I Durban<br>Client name : NATAL AUTO SALES<br>Project name : ADDS AND ALTS TO EXISTING -<br>NEW SHOWROOM<br>Project Address :PTN 24 OF 198, WINDERMERE<br>DURBAN, 781 UMGENI ROAD                                                                                                             |
|                                                                                               |                   | Drawing Description :<br>Site Plan<br>Project number ?                                                                                                                                                                                                                                                                                                                                                                                                 |
|                                                                                               |                   | Date     Issue Date       Drawn by     NS     Checked by     NS       Sheet number     A101       INFORMATION                                                                                                                                                                                                                                                                                                                                          |
|                                                                                               |                   | Scale 1 : 100                                                                                                                                                                                                                                                                                                                                                                                                                                          |