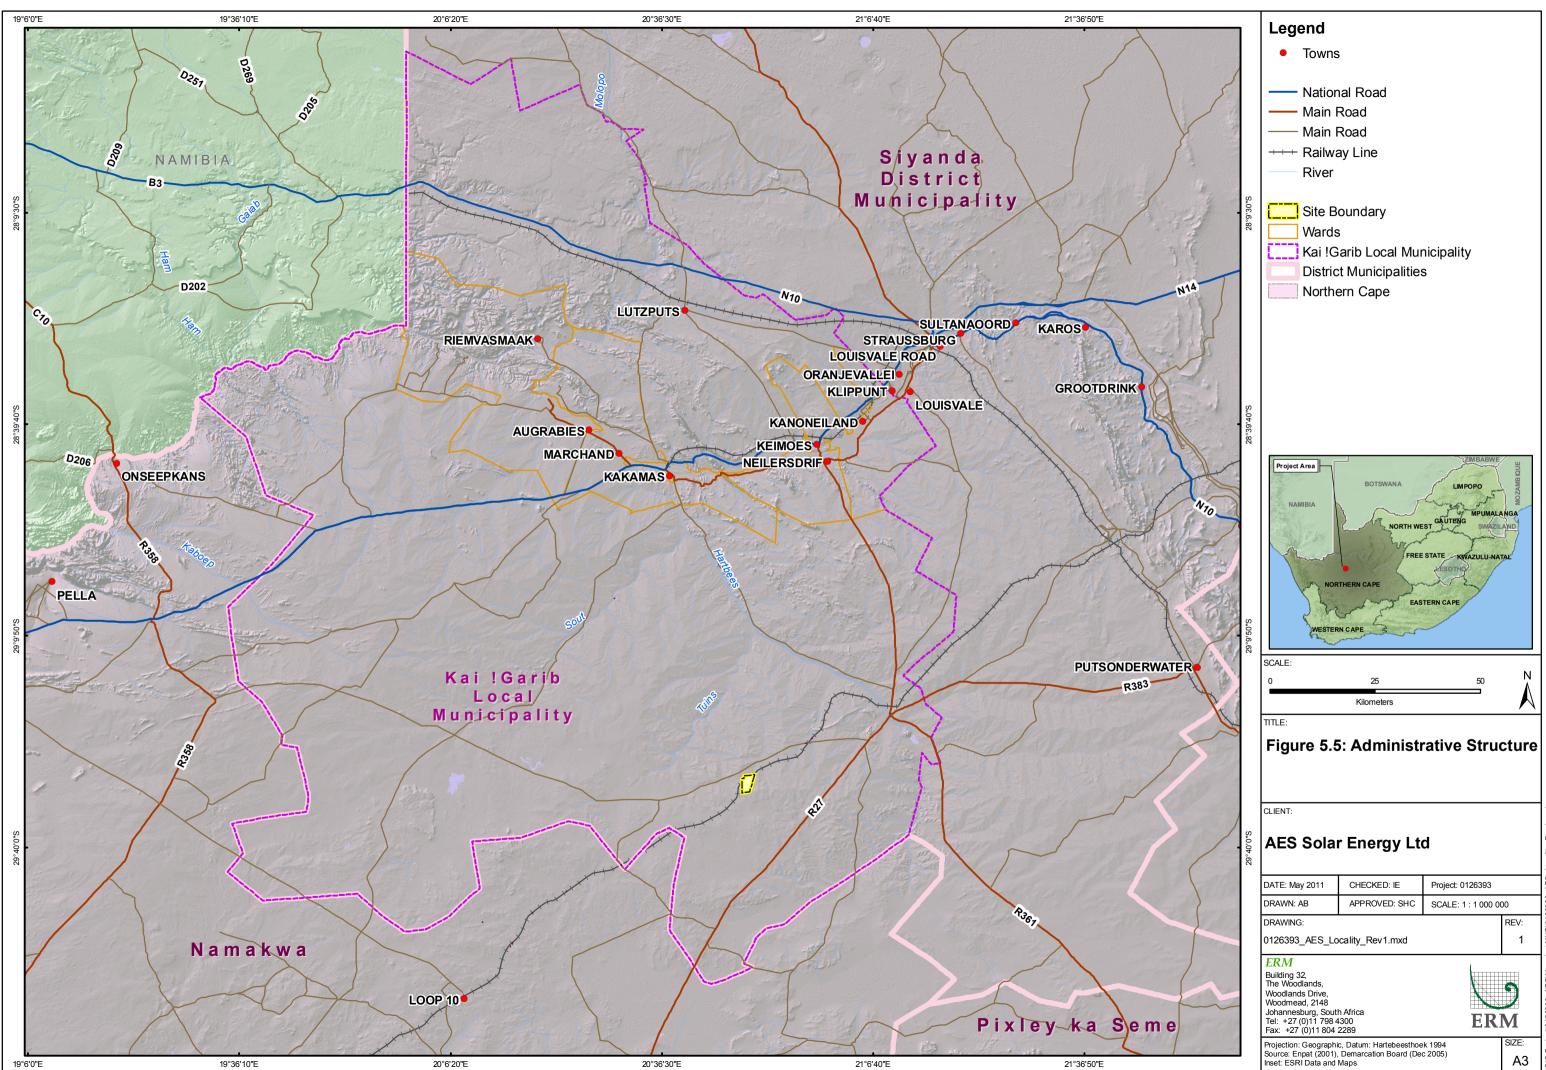

## Notice of Environmental Impact Assessment: Basic Assessment for Proposed Establishment of a 10 MW Solar Power Plant.

AES Solar Energy Limited (AES) proposes to develop a 10 MW, Solar Power Plant approximately 126 km south west of Upington in the Northern Cape (see attached figure for site location). It is intended that the electricity generated by the solar plant would feed into the national power grid through Eskom's Aries substation located 400 m from the proposed site.