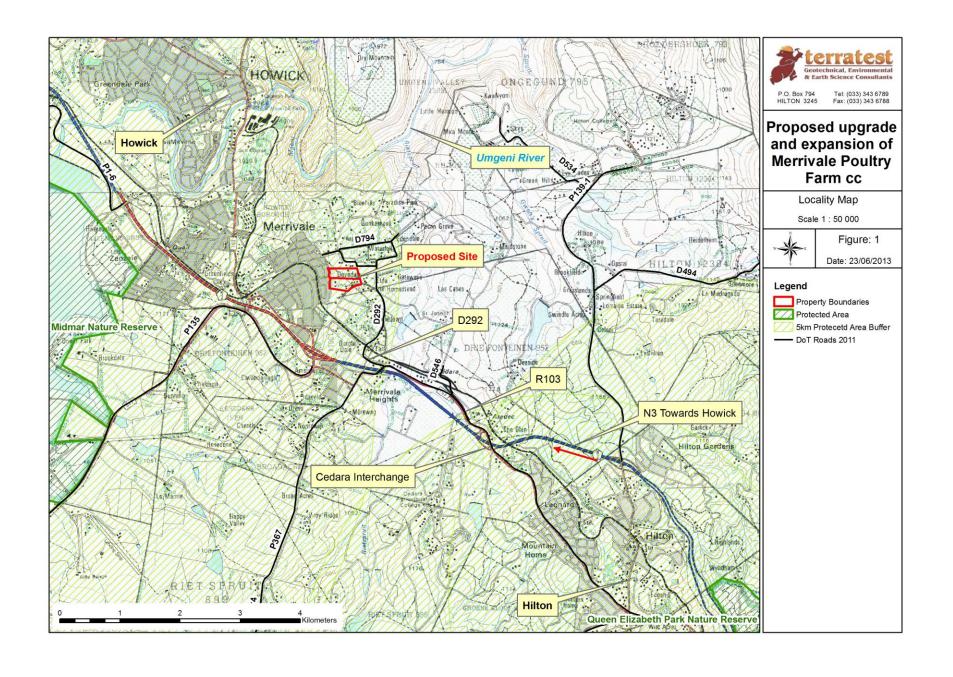

#### **DEVELOPMENT DETAILS**

Project Title: The proposed upgrade and expansion of poultry laying and rearing facilities on Portions 8 and 9 of the Farm Woodburn No. 13614, uMngeni Municipality, KwaZulu-Natal.

Project Description: Merrivale Poultry Farm cc proposes to upgrade and expand its current poultry operations in

Merrivale. This upgrade and expansion would comprise the construction of nine new laying houses (replacing the existing seventeen smaller laying houses which would be demolished) and two additional developer / rearing houses. The nine laying houses would measure 7m x 74m and would have the capacity to hold approximately 12 000 birds each. This would mean an increase of approximately 82 000 birds on the property at full operational capacity. The proposed upgrade and expansion would be undertaken on two properties namely Portions 8 and 9 of the Farm Woodburn No 13614, approximately 8.8 and 8.3 hectares respectively.

| X(South) Coordinate                                                                                                                                                                    | : | 29° 30′ 49.807" S   |       |  |              |     |  |  |  |  |  |
|----------------------------------------------------------------------------------------------------------------------------------------------------------------------------------------|---|---------------------|-------|--|--------------|-----|--|--|--|--|--|
| Y(East) Coordinate                                                                                                                                                                     | : | 30° 15' 10.873" E   |       |  |              |     |  |  |  |  |  |
| 1:50000 mapsheet                                                                                                                                                                       | : | 2930 CA and 2930 CB |       |  |              |     |  |  |  |  |  |
| 1:10000 mapsheet : 2930 CA05 and 2930 CB01                                                                                                                                             |   |                     |       |  |              |     |  |  |  |  |  |
| CHECKLIST                                                                                                                                                                              |   |                     |       |  | YES          | NO  |  |  |  |  |  |
| Completed & Sigr                                                                                                                                                                       |   | Χ                   |       |  |              |     |  |  |  |  |  |
| Site Photographs                                                                                                                                                                       | Х |                     |       |  |              |     |  |  |  |  |  |
| 1:50 000 Topogra                                                                                                                                                                       | X |                     |       |  |              |     |  |  |  |  |  |
| Payment/ Proof of                                                                                                                                                                      | Х |                     |       |  |              |     |  |  |  |  |  |
| Nature of payment - postal order, bank deposit, internet banking:cheque deposit  Declaration                                                                                           |   |                     |       |  |              |     |  |  |  |  |  |
| I,Sarah Baxter undertake strictly to observe the terms, conditions, restrictions, by-laws and directions under which the Council of <i>Amafa aKwaZulu-Natali</i> may issue the permit. |   |                     |       |  |              |     |  |  |  |  |  |
| Signature                                                                                                                                                                              |   | A - (loV ·          | Place |  | Hilton       |     |  |  |  |  |  |
|                                                                                                                                                                                        |   | Baxley.             | Date  |  | 21 August 20 | )13 |  |  |  |  |  |
| Amafa                                                                                                                                                                                  |   | ,                   | Place |  |              |     |  |  |  |  |  |
|                                                                                                                                                                                        |   |                     | Date  |  |              |     |  |  |  |  |  |