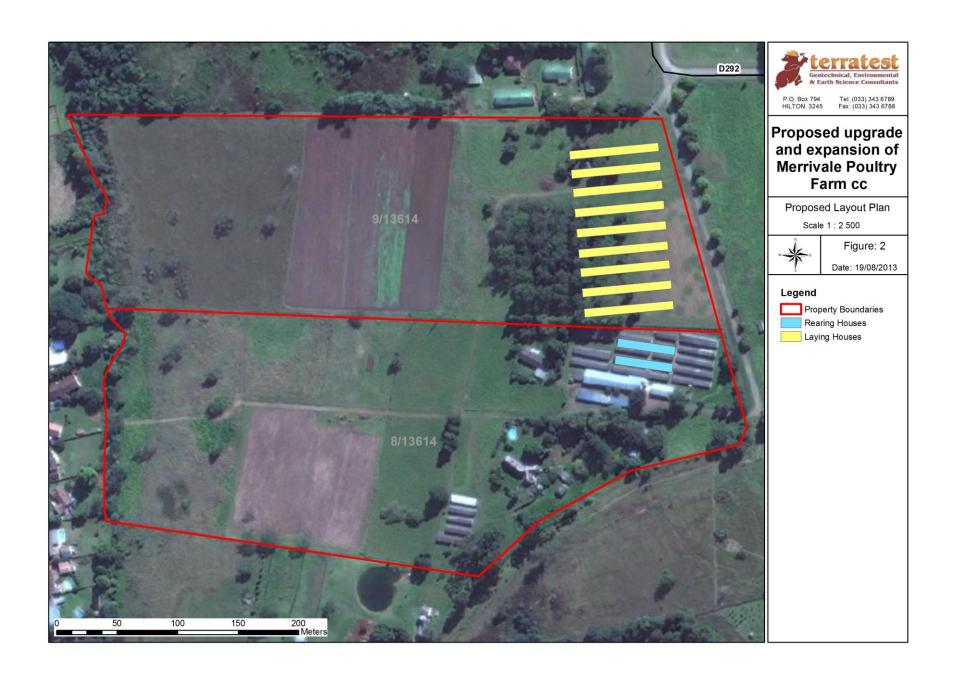

Project Description: Merrivale Poultry Farm cc proposes to upgrade and expand its current poultry operations in

Merrivale. This upgrade and expansion would comprise the construction of nine new laying houses (replacing the existing seventeen smaller laying houses which would be demolished) and two additional developer / rearing houses. The nine laying houses would measure 7m x 74m and would have the capacity to hold approximately 12 000 birds each. This would mean an increase of approximately 82 000 birds on the property at full operational capacity. The proposed upgrade and expansion would be undertaken on two properties namely Portions 8 and 9 of the Farm Woodburn No 13614, approximately 8.8 and 8.3 hectares respectively.

Extent of Development Footprint (in m²) : Approximately 15 600 m<sup>2</sup>

| TYPES                                                                                                                                                                                                                                                                                                                                                                                                                                                                                                                                                                                                                                                                                                                                                                                                                                                                                                                                                                                                                                                                                                                                                                                                                                                                                                                                                                                                                                                                                                                                                                                                                                                                                                                                                                                                                                                                                                                                                                                                                                                                                                                          | S OF DO          | CUMENT                                                                               |                         |                     |                                                                                                                                                                                                    |   |  |
|--------------------------------------------------------------------------------------------------------------------------------------------------------------------------------------------------------------------------------------------------------------------------------------------------------------------------------------------------------------------------------------------------------------------------------------------------------------------------------------------------------------------------------------------------------------------------------------------------------------------------------------------------------------------------------------------------------------------------------------------------------------------------------------------------------------------------------------------------------------------------------------------------------------------------------------------------------------------------------------------------------------------------------------------------------------------------------------------------------------------------------------------------------------------------------------------------------------------------------------------------------------------------------------------------------------------------------------------------------------------------------------------------------------------------------------------------------------------------------------------------------------------------------------------------------------------------------------------------------------------------------------------------------------------------------------------------------------------------------------------------------------------------------------------------------------------------------------------------------------------------------------------------------------------------------------------------------------------------------------------------------------------------------------------------------------------------------------------------------------------------------|------------------|--------------------------------------------------------------------------------------|-------------------------|---------------------|----------------------------------------------------------------------------------------------------------------------------------------------------------------------------------------------------|---|--|
|                                                                                                                                                                                                                                                                                                                                                                                                                                                                                                                                                                                                                                                                                                                                                                                                                                                                                                                                                                                                                                                                                                                                                                                                                                                                                                                                                                                                                                                                                                                                                                                                                                                                                                                                                                                                                                                                                                                                                                                                                                                                                                                                | X                | BID                                                                                  | d/SCOPING               | G REPORT            | f/SCOPING REPORT                                                                                                                                                                                   |   |  |
|                                                                                                                                                                                                                                                                                                                                                                                                                                                                                                                                                                                                                                                                                                                                                                                                                                                                                                                                                                                                                                                                                                                                                                                                                                                                                                                                                                                                                                                                                                                                                                                                                                                                                                                                                                                                                                                                                                                                                                                                                                                                                                                                |                  | d/BAR                                                                                |                         | EMP                 | ROD                                                                                                                                                                                                |   |  |
| Nature                                                                                                                                                                                                                                                                                                                                                                                                                                                                                                                                                                                                                                                                                                                                                                                                                                                                                                                                                                                                                                                                                                                                                                                                                                                                                                                                                                                                                                                                                                                                                                                                                                                                                                                                                                                                                                                                                                                                                                                                                                                                                                                         | of Deve          | elopment : (pleas                                                                    | se tick the appropriate | box)                |                                                                                                                                                                                                    |   |  |
| 2                                                                                                                                                                                                                                                                                                                                                                                                                                                                                                                                                                                                                                                                                                                                                                                                                                                                                                                                                                                                                                                                                                                                                                                                                                                                                                                                                                                                                                                                                                                                                                                                                                                                                                                                                                                                                                                                                                                                                                                                                                                                                                                              | 300 m<br>wall ex | in length acceding 300 m in length line exceeding 300 m in length line exceeding 300 | ength                   | 11                  | any development exceeding 5 000 m <sup>2</sup> in extent any other category of development provided for in regulations other activity which will change the character of an area of land, or water | x |  |
| 4                                                                                                                                                                                                                                                                                                                                                                                                                                                                                                                                                                                                                                                                                                                                                                                                                                                                                                                                                                                                                                                                                                                                                                                                                                                                                                                                                                                                                                                                                                                                                                                                                                                                                                                                                                                                                                                                                                                                                                                                                                                                                                                              | length           | the exceeding 300 m                                                                  |                         | 12                  | exceeding 10 000 m2 in extent involving three or more existing erven or subdivisions thereof                                                                                                       |   |  |
| 5                                                                                                                                                                                                                                                                                                                                                                                                                                                                                                                                                                                                                                                                                                                                                                                                                                                                                                                                                                                                                                                                                                                                                                                                                                                                                                                                                                                                                                                                                                                                                                                                                                                                                                                                                                                                                                                                                                                                                                                                                                                                                                                              |                  | exceeding 300 m in                                                                   |                         | 13                  | any development, or other activity involving three or more existing erven or subdivisions                                                                                                          |   |  |
| development  barrier exceeding 300 m in  construction of a bridge exceeding 300 m in |                  |                                                                                      | length                  | 14                  | any development, or other activity involving three or more existing erven or subdivisions which have been consolidated within the past five years                                                  |   |  |
| 9                                                                                                                                                                                                                                                                                                                                                                                                                                                                                                                                                                                                                                                                                                                                                                                                                                                                                                                                                                                                                                                                                                                                                                                                                                                                                                                                                                                                                                                                                                                                                                                                                                                                                                                                                                                                                                                                                                                                                                                                                                                                                                                              | 50 m i           | n length                                                                             |                         | 15                  | any development, or other activity the costs of which will exceed a sum set in terms of regulations                                                                                                |   |  |
|                                                                                                                                                                                                                                                                                                                                                                                                                                                                                                                                                                                                                                                                                                                                                                                                                                                                                                                                                                                                                                                                                                                                                                                                                                                                                                                                                                                                                                                                                                                                                                                                                                                                                                                                                                                                                                                                                                                                                                                                                                                                                                                                |                  |                                                                                      |                         | 16                  | Rezoning of a site exceeding 10 000 m <sup>2</sup>                                                                                                                                                 |   |  |
| District                                                                                                                                                                                                                                                                                                                                                                                                                                                                                                                                                                                                                                                                                                                                                                                                                                                                                                                                                                                                                                                                                                                                                                                                                                                                                                                                                                                                                                                                                                                                                                                                                                                                                                                                                                                                                                                                                                                                                                                                                                                                                                                       | t Municip        | pality :                                                                             | uMgungundlovu Dis       | strict Municipality |                                                                                                                                                                                                    |   |  |
| Local N                                                                                                                                                                                                                                                                                                                                                                                                                                                                                                                                                                                                                                                                                                                                                                                                                                                                                                                                                                                                                                                                                                                                                                                                                                                                                                                                                                                                                                                                                                                                                                                                                                                                                                                                                                                                                                                                                                                                                                                                                                                                                                                        | Municipa         | ılity :                                                                              | uMngeni Local Mun       | icipality           |                                                                                                                                                                                                    |   |  |
| Tradition                                                                                                                                                                                                                                                                                                                                                                                                                                                                                                                                                                                                                                                                                                                                                                                                                                                                                                                                                                                                                                                                                                                                                                                                                                                                                                                                                                                                                                                                                                                                                                                                                                                                                                                                                                                                                                                                                                                                                                                                                                                                                                                      | onal Autl        | nority :                                                                             | N/A                     |                     |                                                                                                                                                                                                    |   |  |
| Area/T                                                                                                                                                                                                                                                                                                                                                                                                                                                                                                                                                                                                                                                                                                                                                                                                                                                                                                                                                                                                                                                                                                                                                                                                                                                                                                                                                                                                                                                                                                                                                                                                                                                                                                                                                                                                                                                                                                                                                                                                                                                                                                                         | own              | :                                                                                    | Merrivale               |                     |                                                                                                                                                                                                    |   |  |
|                                                                                                                                                                                                                                                                                                                                                                                                                                                                                                                                                                                                                                                                                                                                                                                                                                                                                                                                                                                                                                                                                                                                                                                                                                                                                                                                                                                                                                                                                                                                                                                                                                                                                                                                                                                                                                                                                                                                                                                                                                                                                                                                | ty Desci         | ription :<br>ortion, lot, erf)                                                       | Portions 8 and 9 of t   | the Farm Woodburn N | No. 13614                                                                                                                                                                                          |   |  |