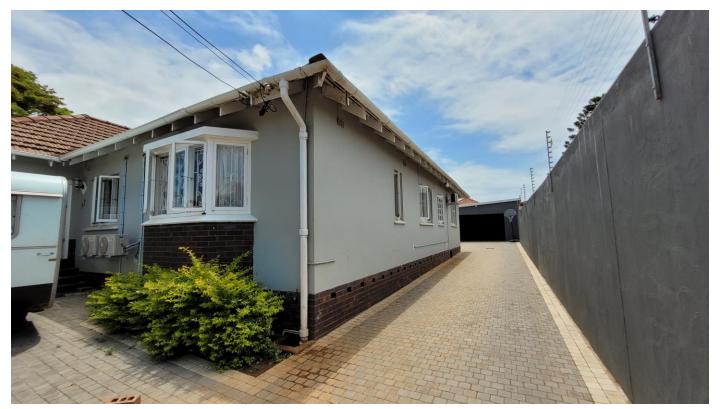

**IMAGE ABOVE:** Southwest Elevation of existing House.

**IMAGE ABOVE:** Northeast Elevation of Exg. House and pool

IMAGE ABOVE: Southeast Elevation of Exg. House and exg. driveway

**IMAGE ABOVE:** Southeast Elevation of exg. House and driveway.