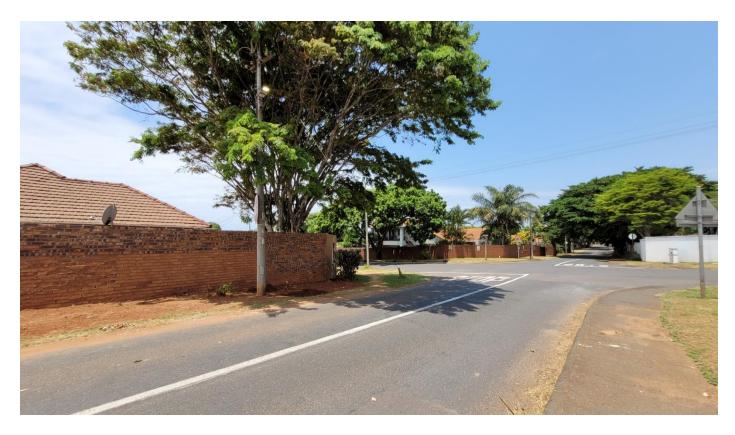

**IMAGE ABOVE:** Southwest street frontage view of exg road and driveway.

**IMAGE ABOVE:** Northwest street view of exg road and boundary wall.

**IMAGE ABOVE:** Northwest street view of exg road and boundary wall.