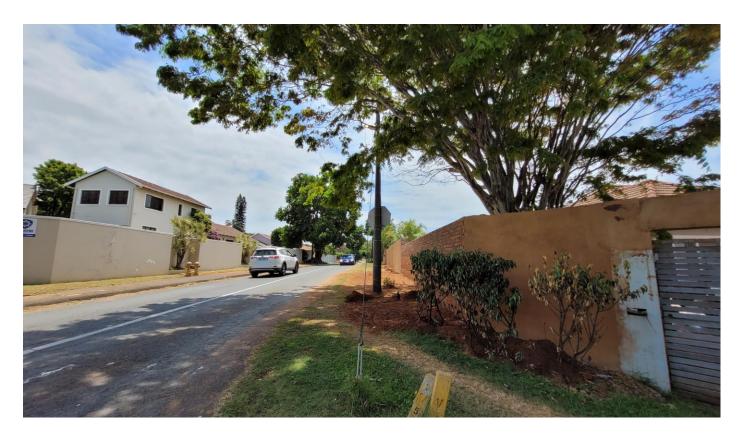

**IMAGE ABOVE:** Southwest street frontage view of exg road and driveway.

**IMAGE ABOVE:** Northwest street view of exg road and boundary wall.

**IMAGE ABOVE:** Northwest street view of exg road and boundary wall.