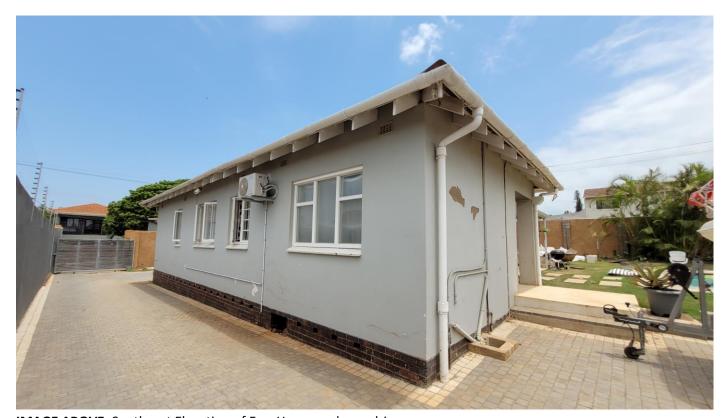

**IMAGE ABOVE:** Southwest Elevation of existing House.

**IMAGE ABOVE:** Northeast Elevation of Exg. House and pool

IMAGE ABOVE: Southeast Elevation of Exg. House and exg. driveway

**IMAGE ABOVE:** Southeast Elevation of exg. House and driveway.