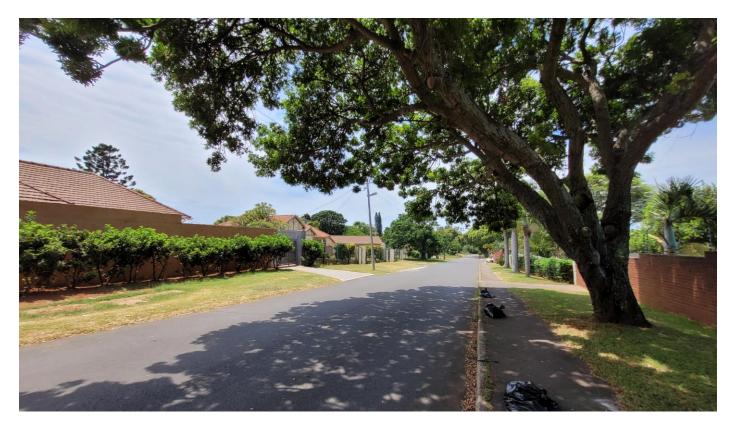

**IMAGE ABOVE:** Southwest street frontage view of exg road and driveway.

**IMAGE ABOVE:** Northwest street view of exg road and boundary wall.

**IMAGE ABOVE:** Northwest street view of exg road and boundary wall.