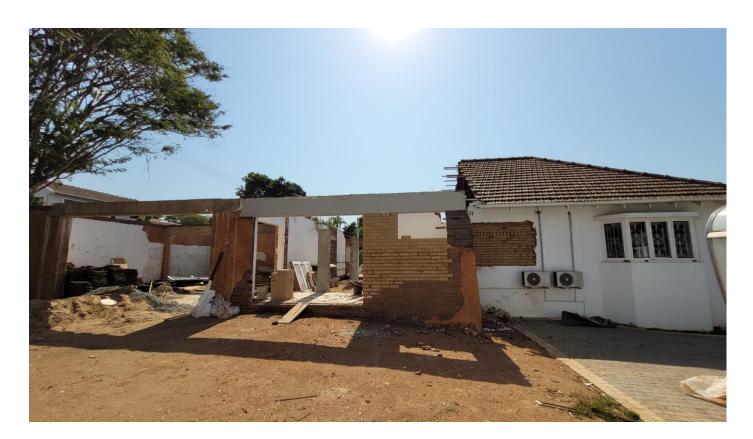

 $\label{lem:lemmage} \textbf{IMAGE ABOVE:} \ \textbf{Northwest Elevation of Exg altered garage}.$