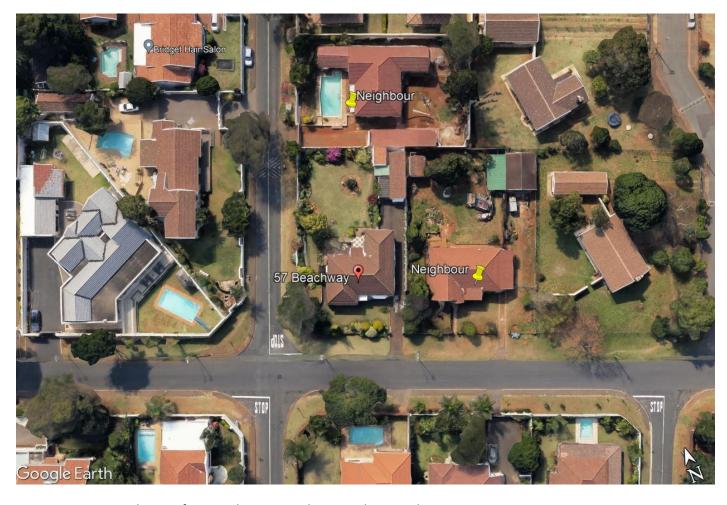

## PHOTOGRAPHS OF THE EXISITNG HOUSE AT 57 BEACHWAY, BROADWAY, DURBAN NORTH

IMAGE ABOVE: Ariel view of 57 Beachway, Broadway, Durban North.

IMAGE ABOVE: Ariel view of 57 Beachway, Broadway, Durban North.