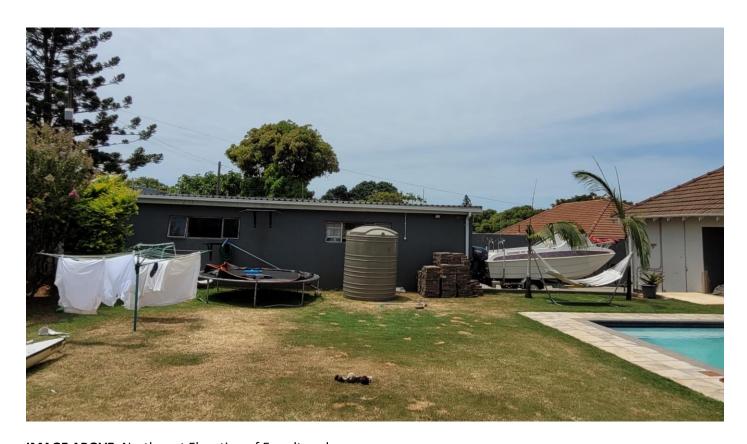

**IMAGE ABOVE:** Southwest Elevation of existing House.

**IMAGE ABOVE:** Northeast Elevation of Exg. House and pool

IMAGE ABOVE: Southeast Elevation of Exg. House and exg. driveway

**IMAGE ABOVE:** Southeast Elevation of exg. House and driveway.