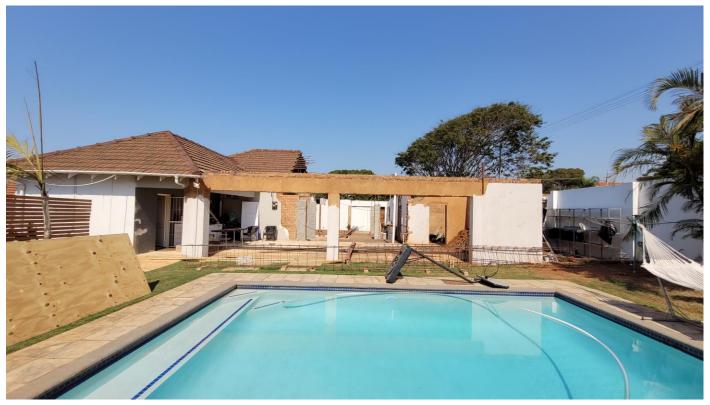

**IMAGE ABOVE:** Southwest Elevation of existing House.

**IMAGE ABOVE:** Northeast Elevation of Exg. House and pool

IMAGE ABOVE: Southeast Elevation of Exg. House and exg. driveway

**IMAGE ABOVE:** Southeast Elevation of exg. House and driveway.