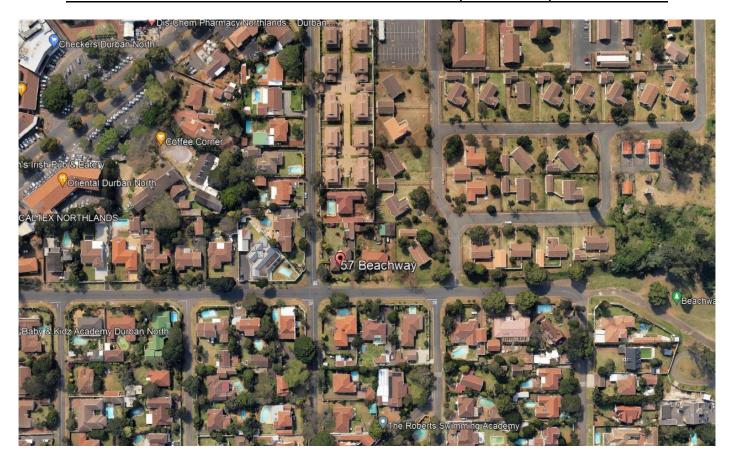

## PHOTOGRAPHS OF THE EXISITNG HOUSE AT 57 BEACHWAY, BROADWAY, DURBAN NORTH

IMAGE ABOVE: Ariel view of 57 Beachway, Broadway, Durban North.

IMAGE ABOVE: Ariel view of 57 Beachway, Broadway, Durban North.