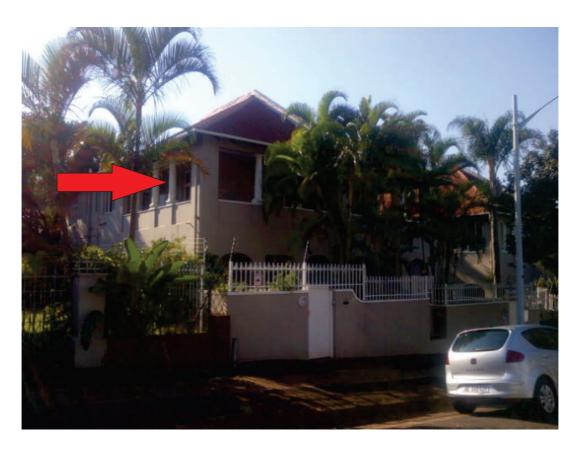

## BELOW WILL ILLUSTRATE HOW THE BUILDING HAS BEEN ALTERED WITH VARYING STYLES OVER THE YEARS

THE TOP BALCONY ON THE ADJACENT BUILDING HAS BEEN COMPLETELY ENCLOSED

ONE OF THE TOP APARTMENT HAS ADDED A BATHROOM EXTENSION OUT OF THE SIDE OF THE BUILDING