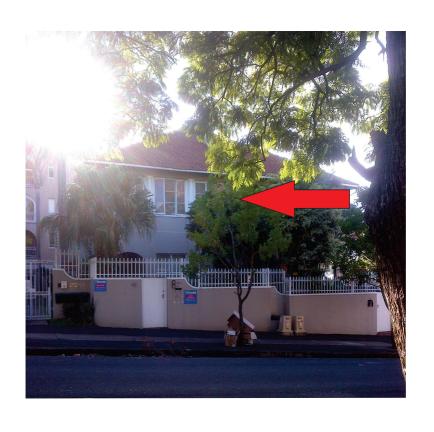

THIS IS A VIEW OF THE COMPLEX FROM THE FRONT

THE UPSTAIRS CORNER UNIT IS THE UNIT RELATING TO THIS APPLICATION

THE ADJACENT PROPERTY
APPEARS TO BE AN
ELECTRICAL SUBSTATION
WHICH ALSO APPEARS TO
FORM PART OF THE
EDUCATIONAL FACILITY ON
THE CNR OF VENICE ROAD
AND LAMBERT ROAD