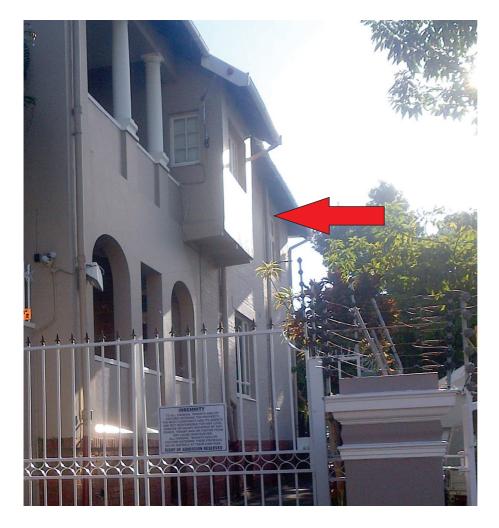

## BELOW WILL ILLUSTRATE HOW THE BUILDING HAS BEEN ALTERED WITH VARYING STYLES OVER THE YEARS

THE TOP BALCONY ON THE ADJACENT BUILDING HAS BEEN COMPLETELY ENCLOSED

ONE OF THE TOP APARTMENT HAS ADDED A BATHROOM EXTENSION OUT OF THE SIDE OF THE BUILDING