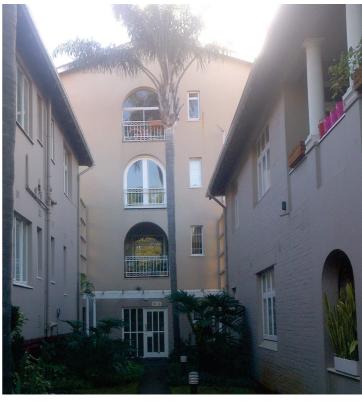

THE BLOCK OF FLATS
BUILT AT THE BACK OF
THE PROPERTY IS A
NEWER BUILDING THAN
THE TWO BUILDINGS
THAT FACE THE ROAD