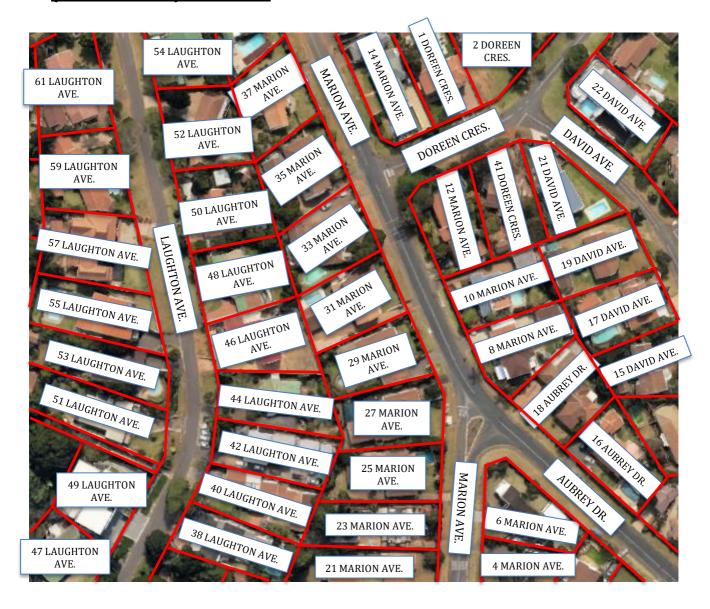

## Application-form-A-Structures (AMAFA)

31 MARION AVENUE, DURBAN NORTH, 4051

(Authors Picture)

(GOOGLE EARTH) ARIEL SITE: 1: 50 000

## (GOOGLE EARTH) SITE