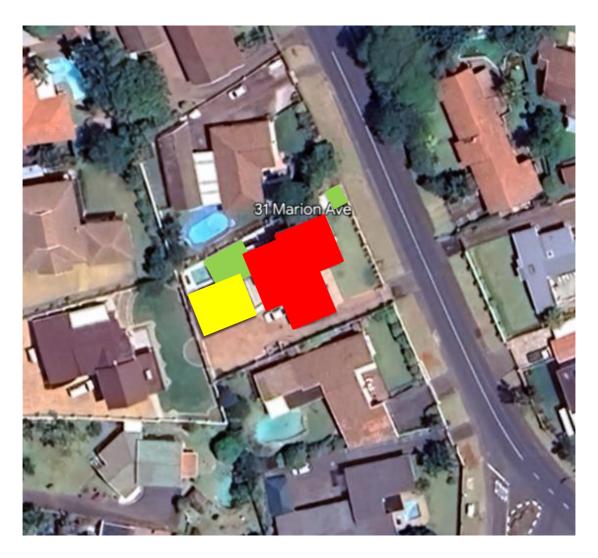

## Application-form-A-Structures (AMAFA)

31 MARION AVENUE, DURBAN NORTH, 4051

(Authors Picture)

(GOOGLE EARTH) ARIEL SITE: 1: 50 000

## (GOOGLE EARTH) SITE