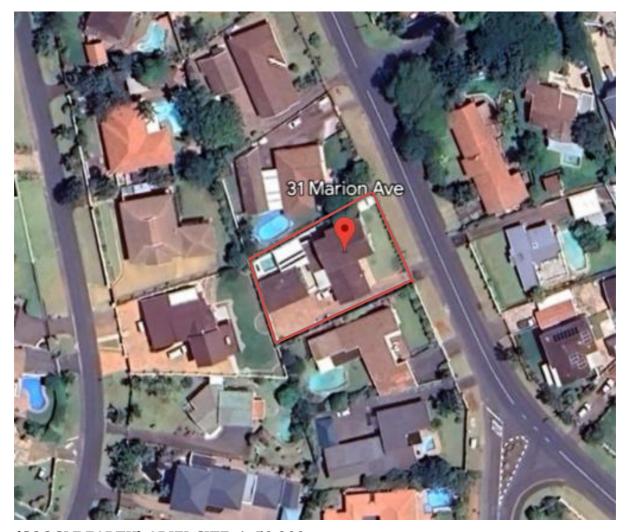

## Application-form-A-Structures (AMAFA)

31 MARION AVENUE, DURBAN NORTH, 4051

(Authors Picture)

(GOOGLE EARTH) ARIEL SITE: 1: 50 000

## (GOOGLE EARTH) SITE