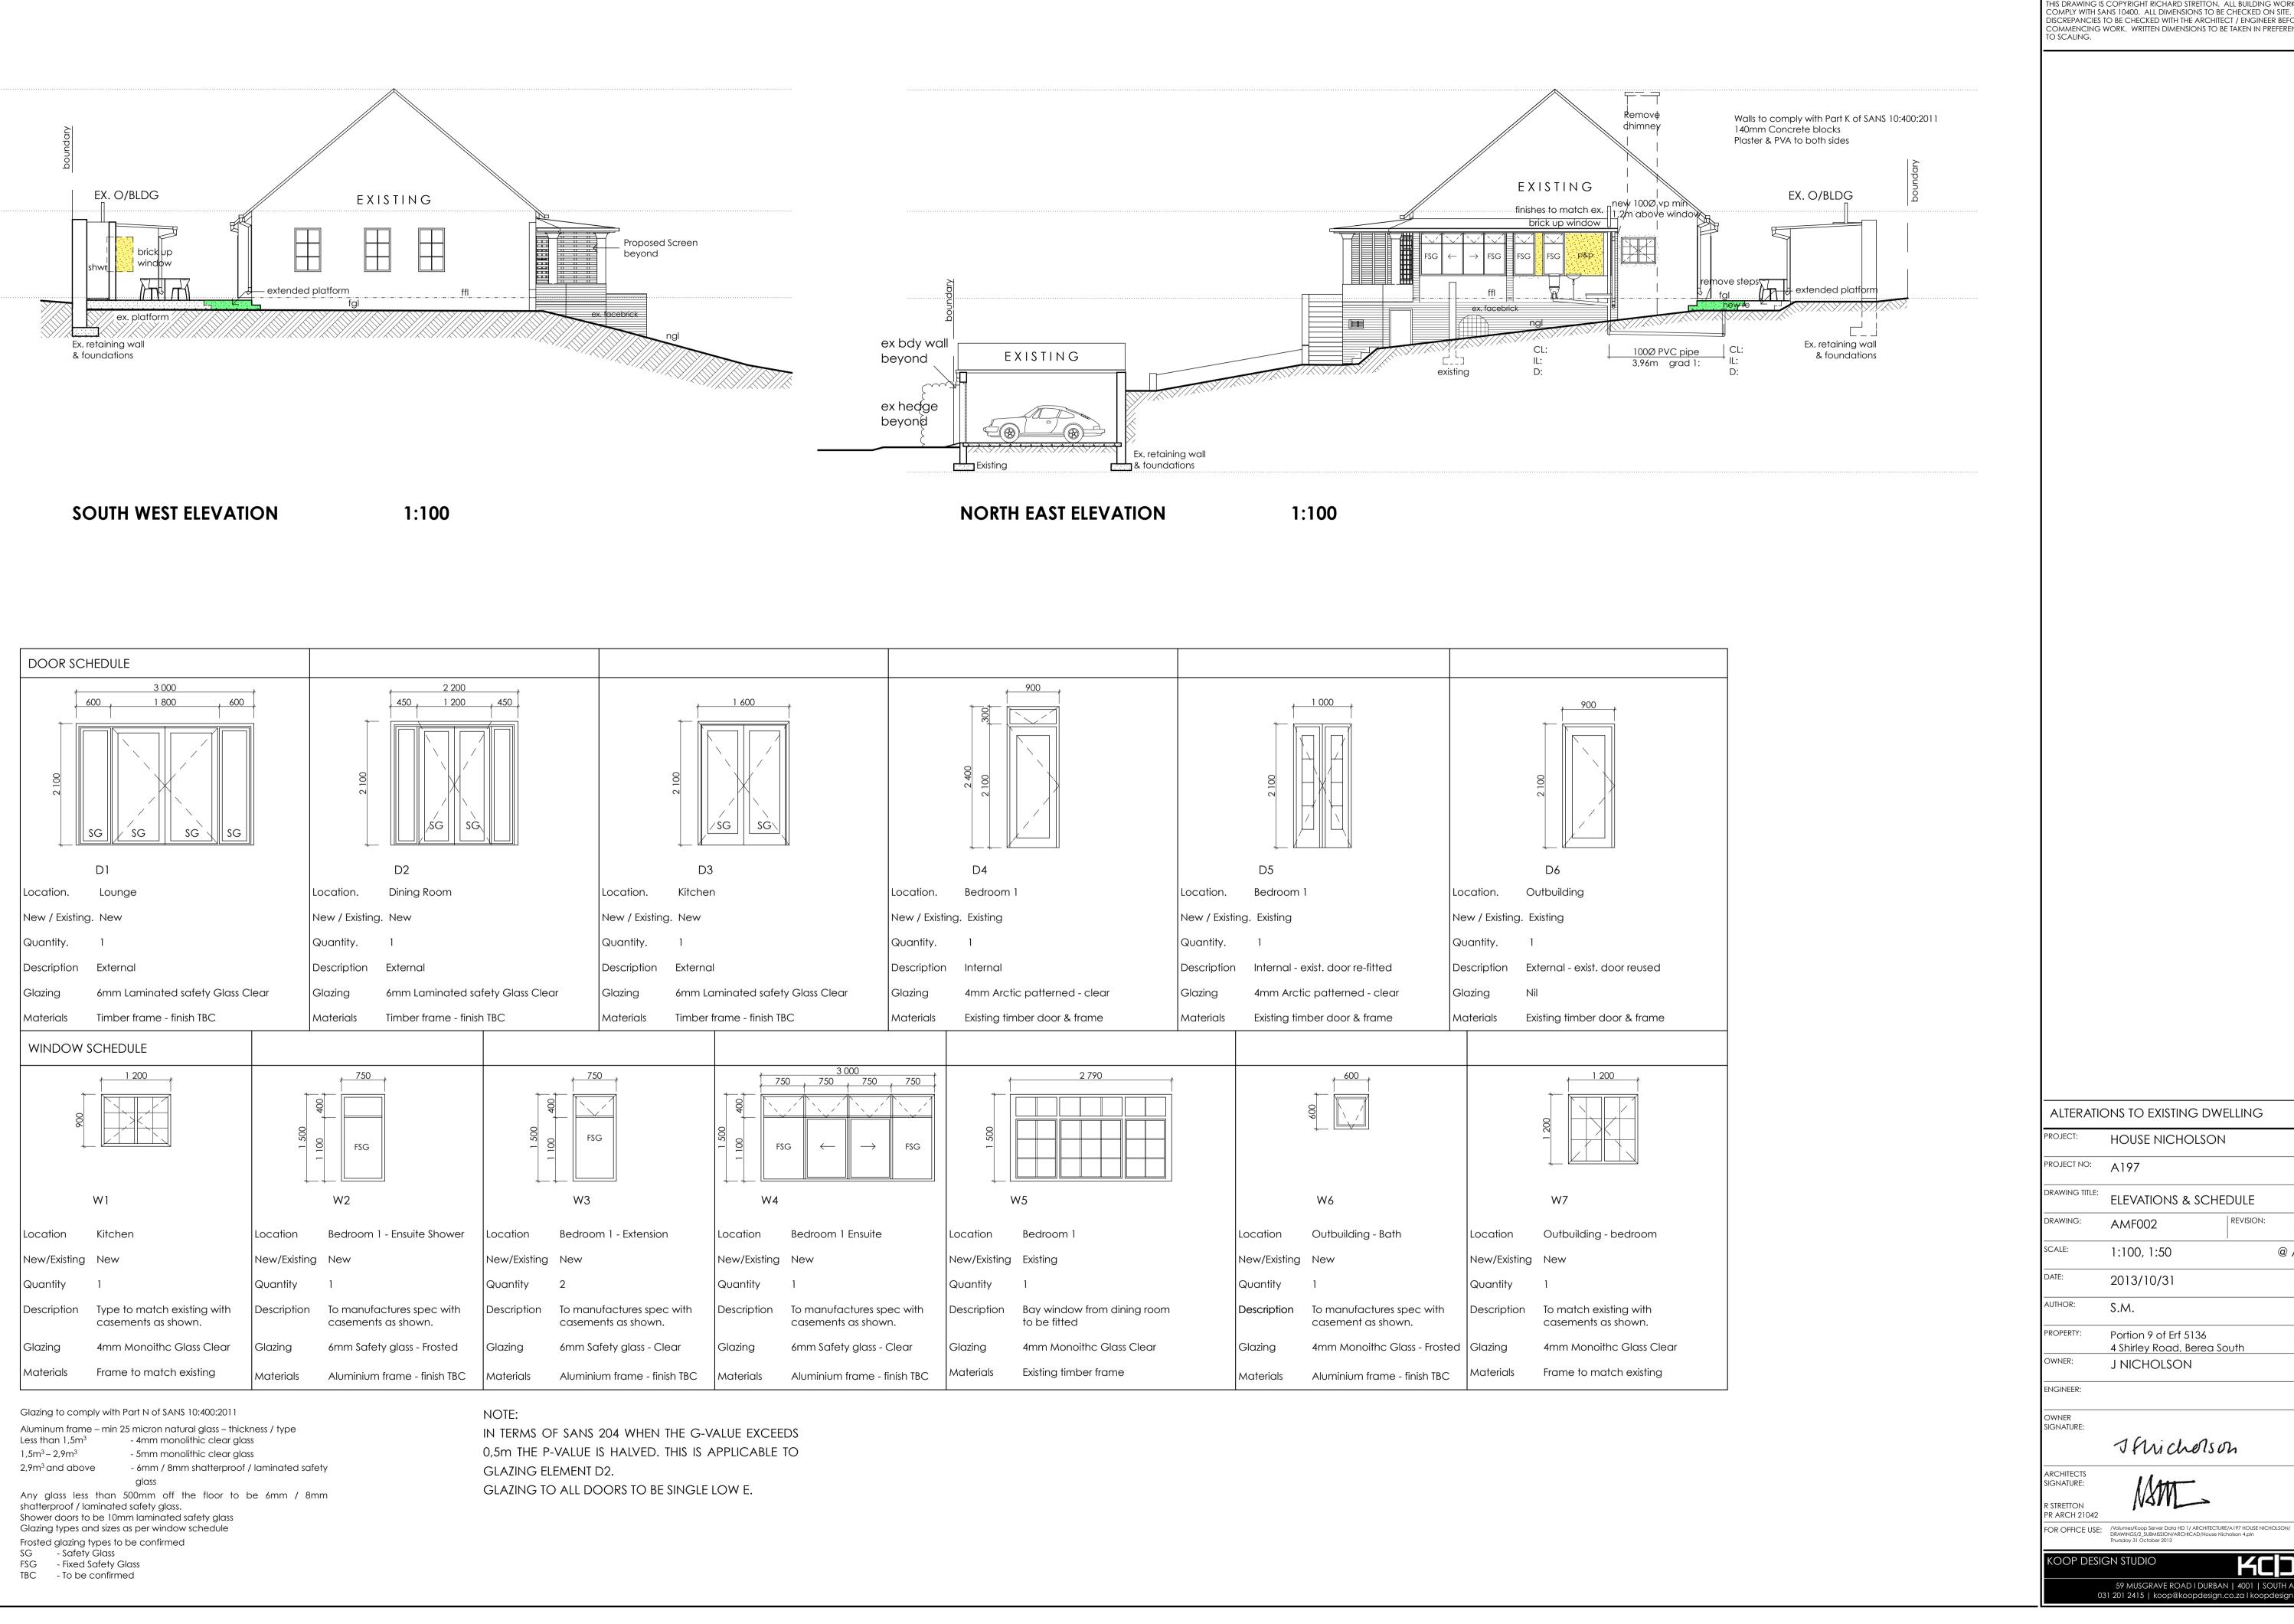

THIS DRAWING IS COPYRIGHT RICHARD STRETTON. ALL BUILDING WORK TO COMPLY WITH SANS 10400. ALL DIMENSIONS TO BE CHECKED ON SITE. ANY DISCREPANCIES TO BE CHECKED WITH THE ARCHITECT / ENGINEER BEFORE OMMENCING WORK. WRITTEN DIMENSIONS TO BE TAKEN IN PREFERENCE

| ALTERATIONS TO EXISTING DWELLING |                                                                                                                     |                                    |            |
|----------------------------------|---------------------------------------------------------------------------------------------------------------------|------------------------------------|------------|
| PROJECT:                         | HOUSE NICHOLSON                                                                                                     |                                    |            |
| PROJECT NO:                      | A197                                                                                                                |                                    |            |
| DRAWING TITLE:                   | ELEVATIONS & SCHEDULE                                                                                               |                                    |            |
| DRAWING:                         | AMF002                                                                                                              | REVISION:                          |            |
| SCALE:                           | 1:100, 1:50                                                                                                         |                                    | @ A1       |
| DATE:                            | 2013/10/31                                                                                                          |                                    |            |
| AUTHOR:                          | S.M.                                                                                                                |                                    |            |
| PROPERTY:                        | Portion 9 of Erf 5136<br>4 Shirley Road, Berea South                                                                |                                    |            |
| OWNER:                           | J NICHOLSON                                                                                                         |                                    |            |
| ENGINEER:                        |                                                                                                                     |                                    |            |
| OWNER<br>SIGNATURE:              |                                                                                                                     |                                    |            |
|                                  | Juichenso                                                                                                           | 2                                  |            |
| ARCHITECTS<br>SIGNATURE:         | 1Am                                                                                                                 |                                    |            |
| r stretton<br>Pr arch 21042      | NAM                                                                                                                 |                                    |            |
| OR OFFICE USE:                   | /Volumes/Koop Server Data HD 1/ ARCHITECTUR<br>DRAWINGS/2_SUBMISSION/ARCHICAD/House Nic<br>Thursday 31 October 2013 | E/A197 HOUSE NICHO<br>holson 4.pln | DLSON/     |
| KOOP DESIGN STUDIO               |                                                                                                                     |                                    |            |
|                                  | 59 MUSGRAVE ROAD I DURBAN                                                                                           | 1   4001   SO                      | UTH AFRICA |