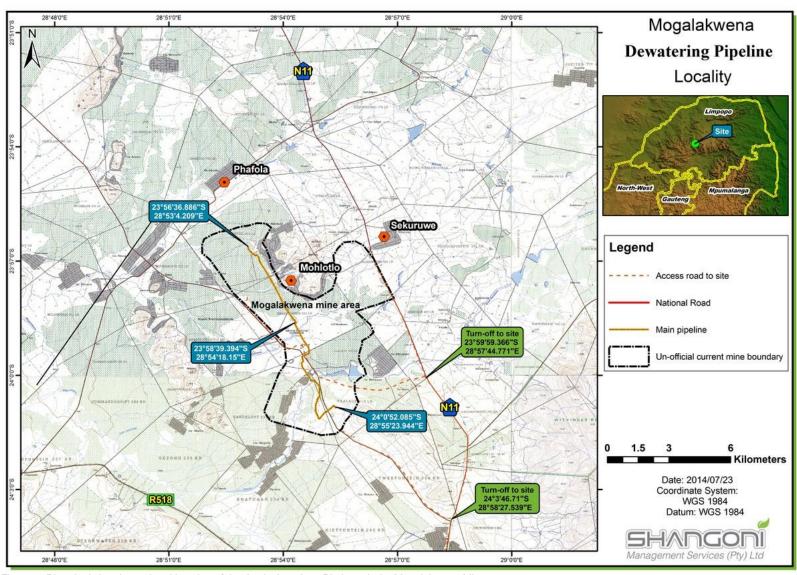

Figure 1: Plan depicting the regional location of the Anglo American Platinum Ltd – Mogalakwena Mine