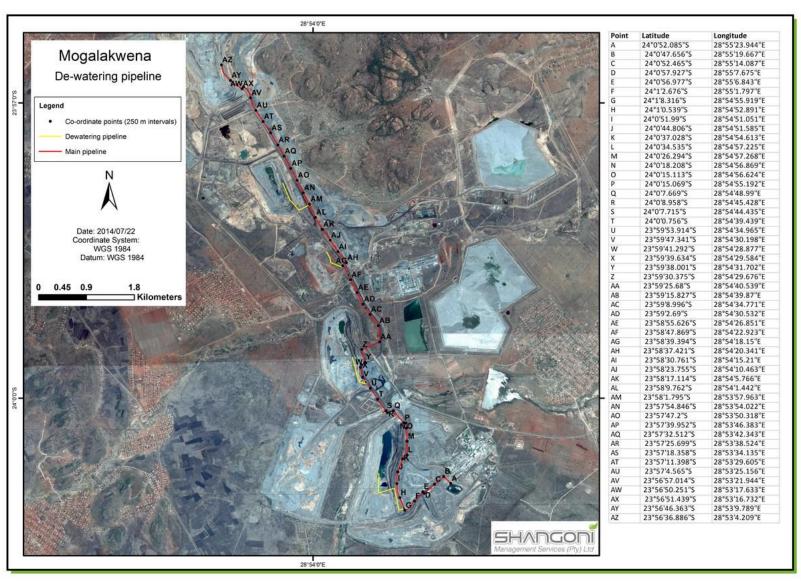

ovided below.

Environmental Assessment Practitioner: Shangoni Management Services (Pty) Ltd

Contact person: Emma Vorster

**Tel**: 012 807 7036 **Mobile**: 079 493 6102

E-mail: emma@shangoni.co.za

Fax: 012 807 1014

Postal Address: P. O. Box 74726, Lynnwood Ridge, 0040



### BACKGROUND INFORMATION DOCUMENT (BID): THE PROPOSED PIPELINE UPGRADE PROJECT OF ANGLO AMERICAN PLATINUM LTD – MOGALAKWENA MINE

(Reference number: 12/1/9/1-W92) (Shangoni Project number: ANG-MOG-14-04-02)



Figure 1: Plan depicting the regional location of the Anglo American Platinum Ltd – Mogalakwena Mine

## BACKGROUND INFORMATION DOCUMENT (BID): THE PROPOSED PIPELINE UPGRADE PROJECT OF ANGLO AMERICAN PLATINUM LTD – MOGALAKWENA MINE

(Reference number: 12/1/9/1-W92) (Shangoni Project number: ANG-MOG-14-04-02)



Figure 2: Route and coordinates of the proposed pipeline

#### BACKGROUND INFORMATION DOCUMENT (BID):

THE PROPOSED PIPELINE UPGRADE PROJECT OF ANGLO AMERICAN PLATINÚM LTD – MOGALAKWENA MINE (Reference number: 12/1/9/1-W92)

(Shangoni Project number: ANG-MOG-14-04-02)

#### **REGISTRATION FORM**

## ENVIRONMENTAL AUTHORISATION APPLICATION FOR THE PIPELINE UPGRADE PROJECT OF ANGLO AMERICAN PLATINUM LTD – MOGALAKWENA MINE (Reference number: 12/1/9/1-W92)

Please complete this form and return it to Shangoni Management Services (Pty) Ltd. to ensure that you are registered as an Interested and Affected Party (I&AP).

By answering the questions below you will help us to develop a better understanding of your information requirements. The form also gives you the opportunity to make comments reg