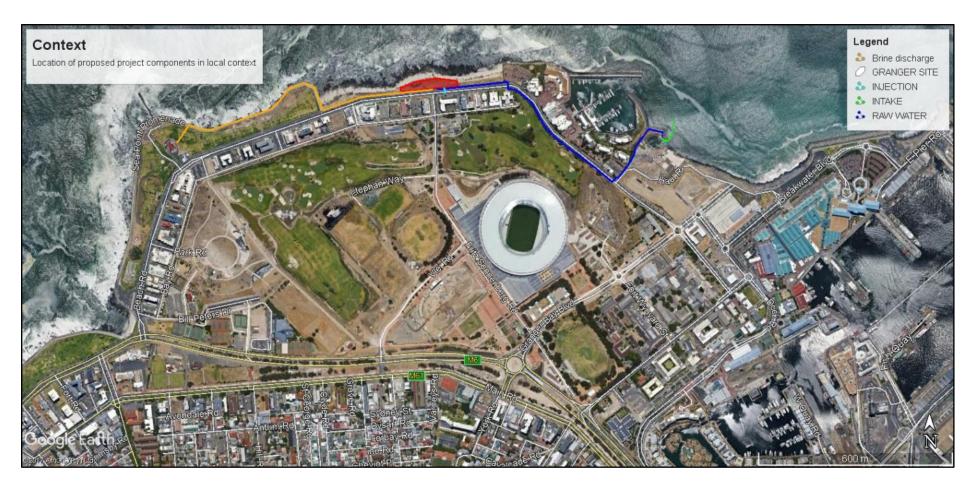

Figure 1.3: Proposed Granger Bay site in context. (Source: Google Earth 2010-01-08 imagery).

**Figure 1.4: Proposed Granger Bay site in precinct context.** (Source: Google Earth 2010-01-08 imagery).

Figure 1.5: Proposed brine discharge pipeline in local context. (Source: Google Earth 2010-01-08 imagery).