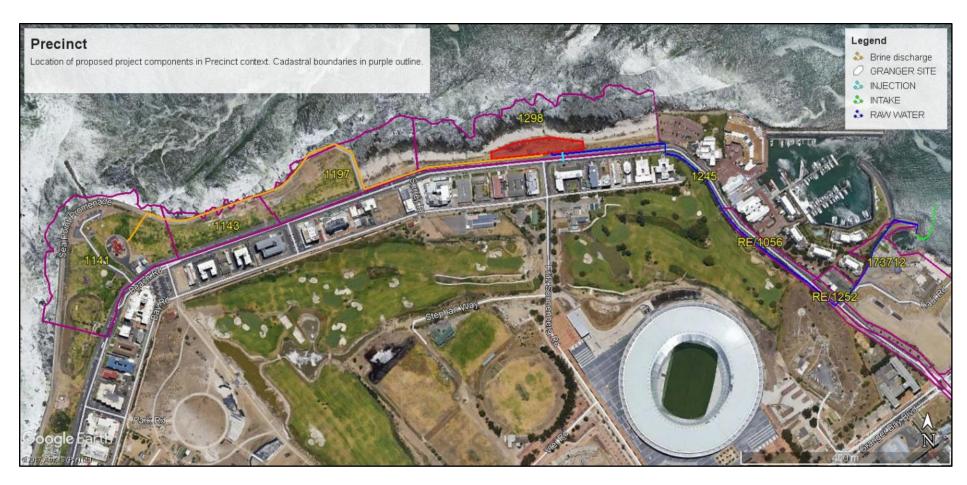

Figure 1.3: Proposed Granger Bay site in context. (Source: Google Earth 2010-01-08 imagery).

**Figure 1.4: Proposed Granger Bay site in precinct context.** (Source: Google Earth 2010-01-08 imagery).

Figure 1.5: Proposed brine discharge pipeline in local context. (Source: Google Earth 2010-01-08 imagery).