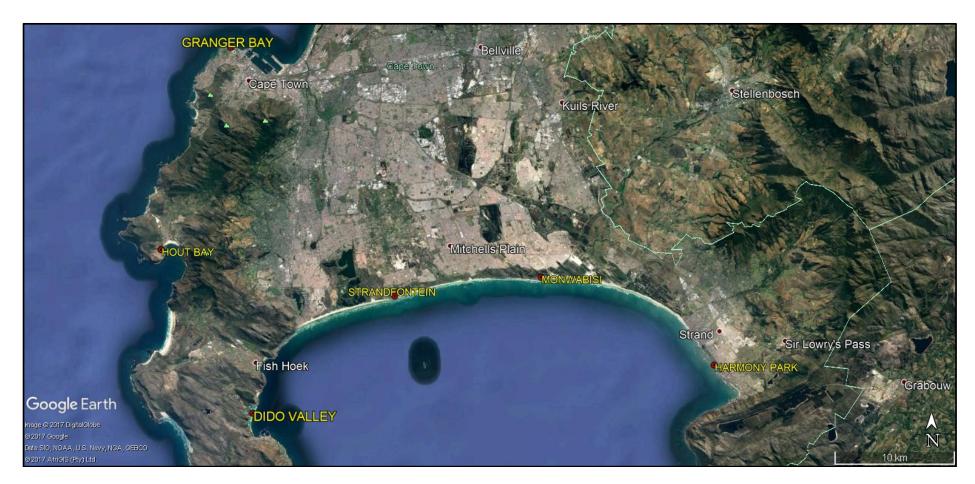

## **ANNEXURE 1: SITE LOCATION**

Figure 1.1: Proposed Granger Bay site in relation to other proposed desalination plant sites.

Figure 1.2: Proposed Granger Bay site and infrastructure (red lines) in relation to existing fallout (pink line). (Source: Google Earth 2017-08-26 imagery).