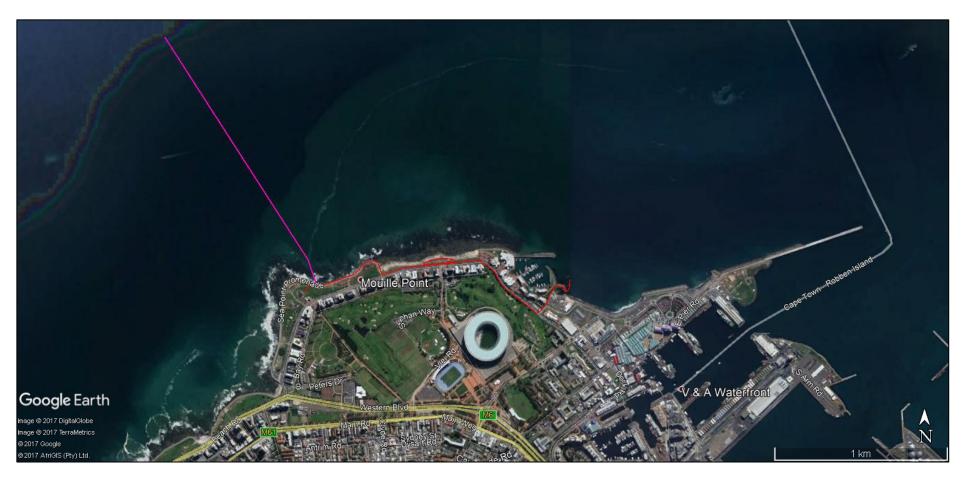

## **ANNEXURE 1: SITE LOCATION**

Figure 1.1: Proposed Granger Bay site in relation to other proposed desalination plant sites.

Figure 1.2: Proposed Granger Bay site and infrastructure (red lines) in relation to existing fallout (pink line). (Source: Google Earth 2017-08-26 imagery).