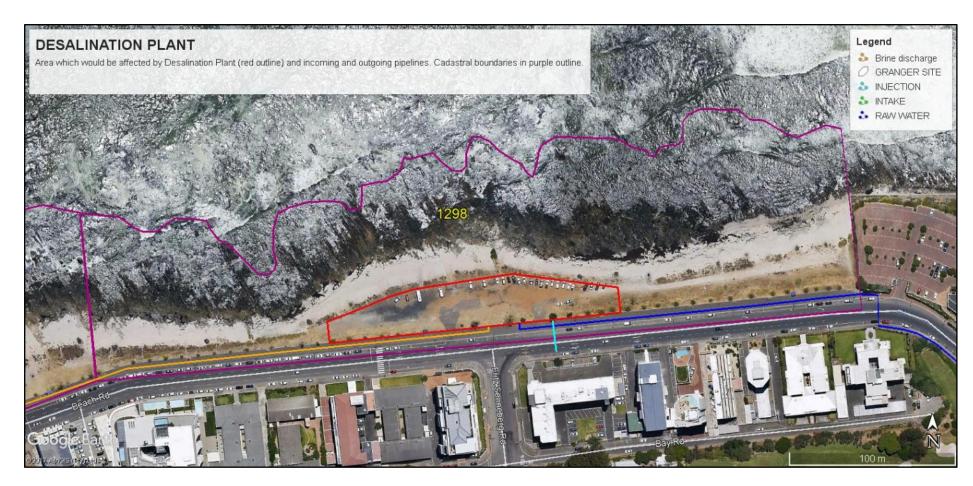

Figure 1.6: Proposed Granger Bay site in local context. (Source: Google Earth 2010-01-08 imagery).

Figure 1.7: Proposed raw water abstraction infrastructure in context. (Source: Google Earth 2010-01-08 imagery).