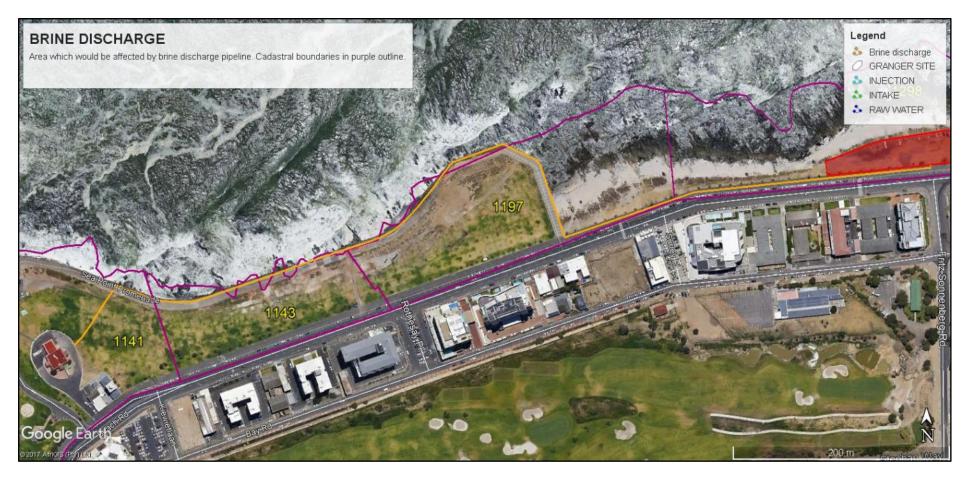

Figure 1.3: Proposed Granger Bay site in context. (Source: Google Earth 2010-01-08 imagery).

**Figure 1.4: Proposed Granger Bay site in precinct context.** (Source: Google Earth 2010-01-08 imagery).

Figure 1.5: Proposed brine discharge pipeline in local context. (Source: Google Earth 2010-01-08 imagery).