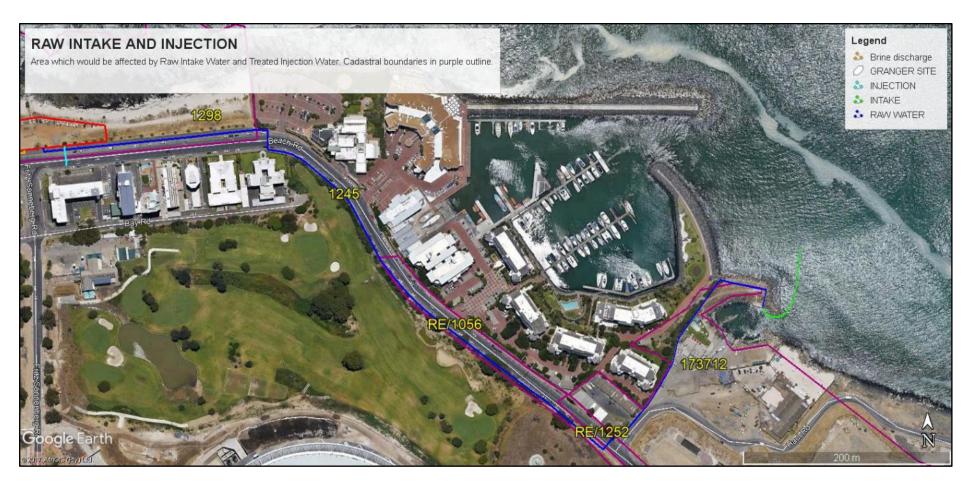

Figure 1.6: Proposed Granger Bay site in local context. (Source: Google Earth 2010-01-08 imagery).

Figure 1.7: Proposed raw water abstraction infrastructure in context. (Source: Google Earth 2010-01-08 imagery).