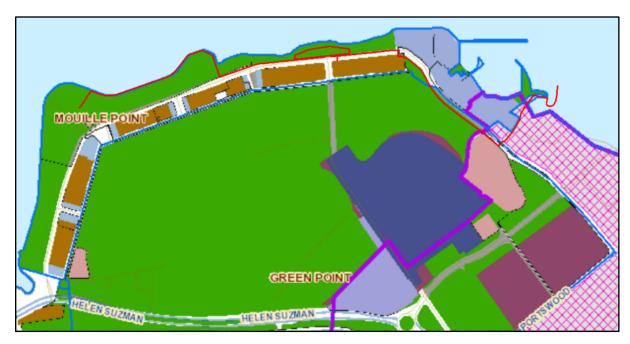

## **ANNEXURE 3: ZONING**

Granger Bay site and associated infrastructure (red outline and lines) within zoning context.

Green indicates Open Space 2 (POS), and the hatched area indicates V&A Waterfront Development Area. Dark Brown indicates General Residential 5, Blue-grey Mixed Use 2, and Salmon Utility Zone.

(Source: <a href="http://www.capetown.gov.za/work%20and%20business/planning-portal/online-planning-and-building-resources/online-zoning-viewer">http://www.capetown.gov.za/work%20and%20business/planning-portal/online-planning-and-building-resources/online-zoning-viewer</a>).