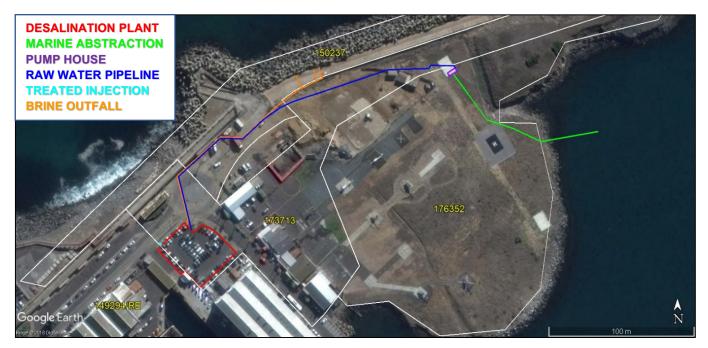

## **ANNEXURE 7: ERF DIAGRAMS**

Figure 7.1: Proposed Desalination infrastructure in relation to affected Erven (Source: <u>https://citymaps.capetown.gov.za/EGISViewer/</u>).

| Table 7.1: Overview of | f affected Erver | and associated | Erf diagrams <sup>1</sup> |
|------------------------|------------------|----------------|---------------------------|
|------------------------|------------------|----------------|---------------------------|

| ERF        | IMPACT                                                                           | LATITUDE   | LONGITUDE | SIZE                     | CSG<br>DIAGRAM |
|------------|----------------------------------------------------------------------------------|------------|-----------|--------------------------|----------------|
| Erf 149294 | Plant site                                                                       | -33.901209 | 18.424898 | 967 320.3 m <sup>2</sup> | 1439/1993      |
| Erf 150237 | Raw water intake;<br>Treated water<br>injection;<br>Brine outfall                | -33.899994 | 18.425837 | 12 650.6 m <sup>2</sup>  | 1433/1993      |
| Erf 173713 | Plant site;<br>Raw water intake;<br>Treated water<br>injection;<br>Brine outfall | -33.901025 | 18.425043 | 16 045.7 m <sup>2</sup>  | 1345/2009      |
| Erf 176352 | Abstraction pipeline;<br>pump house                                              | -33.900328 | 18.427275 | 23 850.9 m <sup>2</sup>  | 236/2013       |