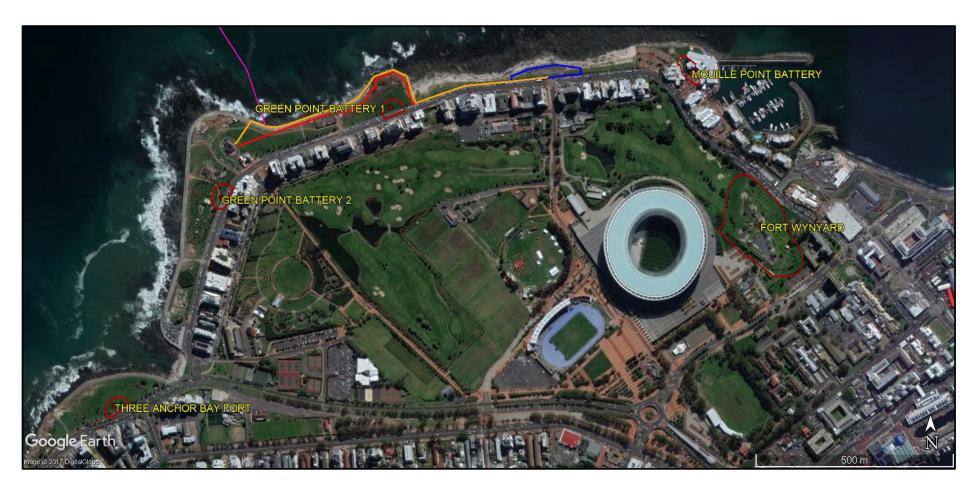

## **ANNEXURE 8: PROPOSED MITIGATION**

Figure 8.1. Proposed Alternative (Mitigation) Brine Discharge Pipeline route (Red line) in relation to proposed Project route (Orange line), existing outfall (Pink line) and proposed Desalination plant site (blue outline) and within context of historic coastal defensive works.

The exact proposed Alternative pipeline route to be confirmed by City of Cape Town Landscape Architect Sonette Smit. (Source: base data Google Earth 2017-08-26 imagery).