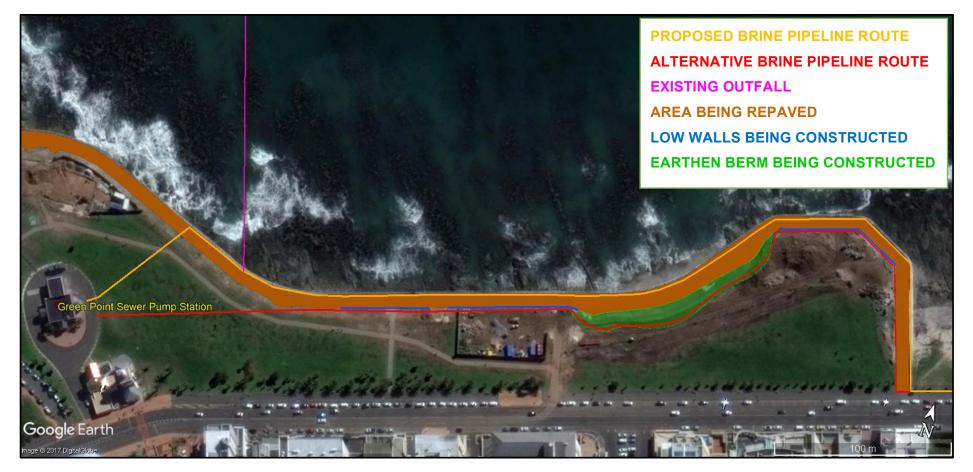

## Figure 8.2. Proposed Alternative (Mitigation) Brine Discharge Pipeline route in relation to proposed route (Project) and landscaping upgrades currently being undertaken along this portion of the Promenade.

The exact proposed Alternative pipeline route to be confirmed by City of Cape Town Landscape Architect Sonette Smit. (Source: base data Google Earth 2017-08-26 imagery).