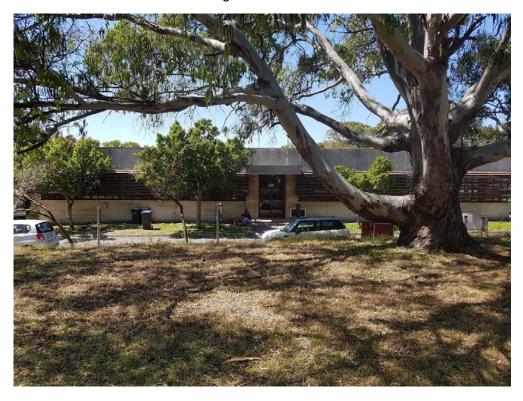

Photo 8: Technical Building (west facing elevation)

Photo 9: Heliograph (east facing elevation)