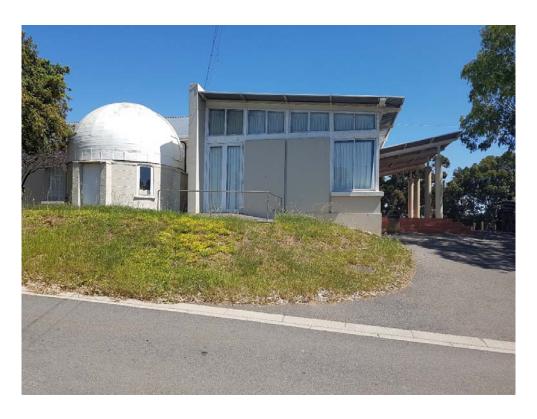

Photo 3: View towards corner for the location of ramp 2 with the Auditorium and Heliograph to the right of the north-south linkage road and Main to the left of the road in the distance

Photo 4: Close up view of Auditorium and Heliograph

Photo 5: Close up view of Auditorium and Heliograph (east facing elevation)

Photo 6: View up north-south linkage route with a sylvan setting to the right and the Main Building to the left

Photo 7: View up north-south linkage road with corner location of ramp 2 in the centre and the corner of the Technical Building to the left