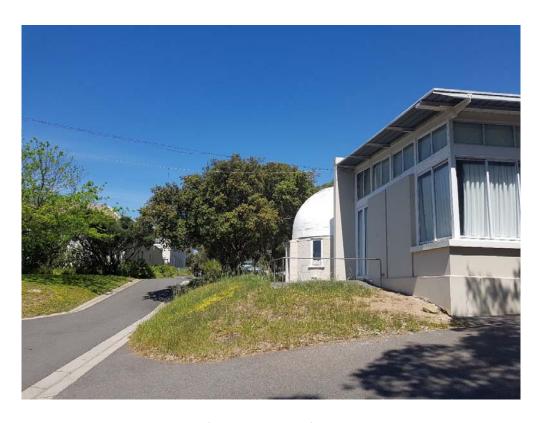

Photo 3: View towards corner for the location of ramp 2 with the Auditorium and Heliograph to the right of the north-south linkage road and Main to the left of the road in the distance

Photo 4: Close up view of Auditorium and Heliograph

Photo 5: Close up view of Auditorium and Heliograph (east facing elevation)

Photo 6: View up north-south linkage route with a sylvan setting to the right and the Main Building to the left

Photo 7: View up north-south linkage road with corner location of ramp 2 in the centre and the corner of the Technical Building to the left