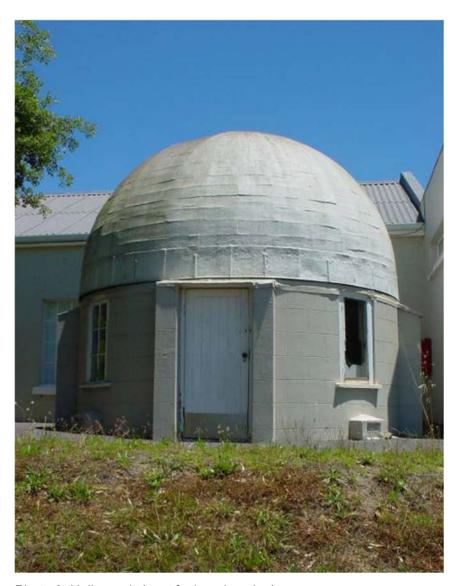

Photo 3: View towards corner for the location of ramp 2 with the Auditorium and Heliograph to the right of the north-south linkage road and Main to the left of the road in the distance

Photo 4: Close up view of Auditorium and Heliograph

Photo 5: Close up view of Auditorium and Heliograph (east facing elevation)

Photo 6: View up north-south linkage route with a sylvan setting to the right and the Main Building to the left

Photo 7: View up north-south linkage road with corner location of ramp 2 in the centre and the corner of the Technical Building to the left

Photo 8: Technical Building (west facing elevation)

Photo 9: Heliograph (east facing elevation)