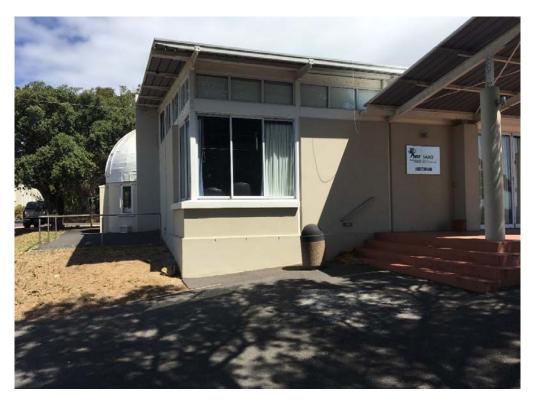

Photo 8: Technical Building (west facing elevation)

Photo 9: Heliograph (east facing elevation)