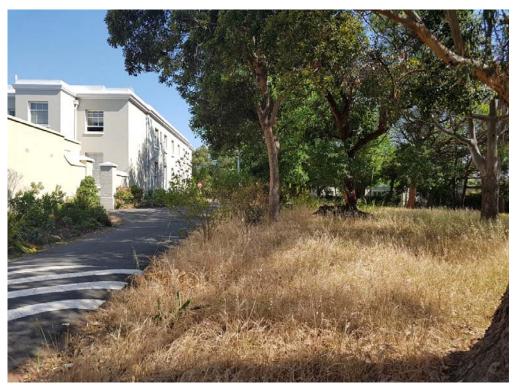

Photo 5: Close up view of Auditorium and Heliograph (east facing elevation)

Photo 6: View up north-south linkage route with a sylvan setting to the right and the Main Building to the left

Photo 7: View up north-south linkage road with corner location of ramp 2 in the centre and the corner of the Technical Building to the left