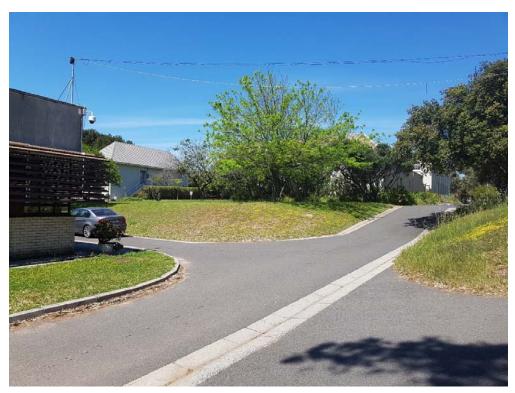

ANNEXURE A: SITE PHOTOGRAPHS

Photo1: View up north-south linkage route showing the location of two ramps; ramp 1 to the left and ramp 2 to the right

Photo 2: View towards corner for the location of ramp 1

Photo 3: View towards corner for the location of ramp 2 with the Auditorium and Heliograph to the right of the north-south linkage road and Main to the left of the road in the distance

Photo 4: Close up view of Auditorium and Heliograph