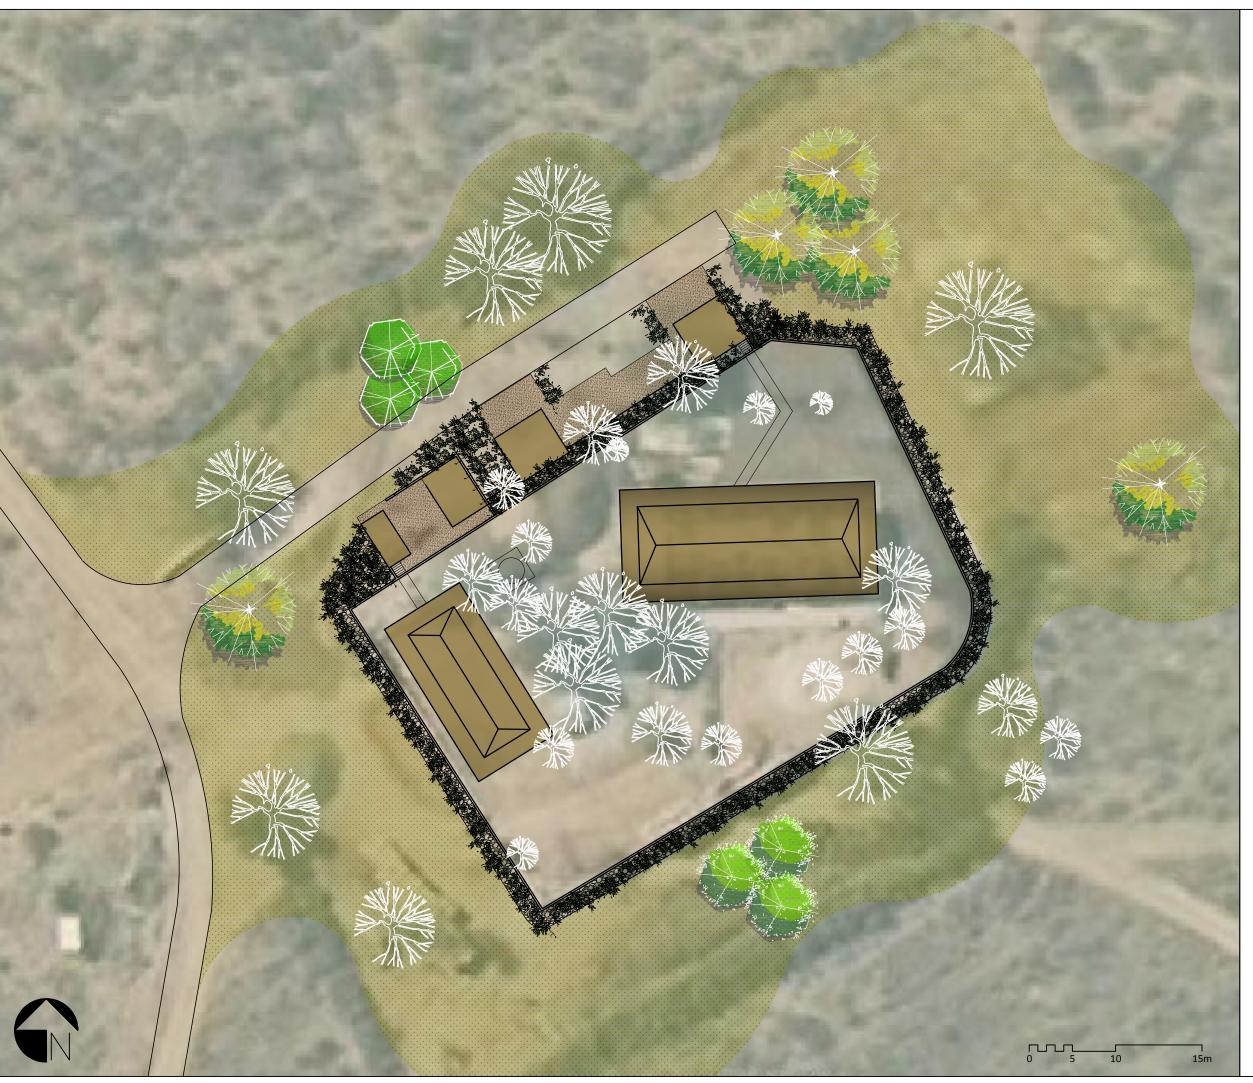

## LEGEND

Existing tree species

3 🐉 Trichilia emetica (200L) 3 💲 Searsia leptodictya (200L)

Scrambler mix: Bauhinia galpinii (4L), Carissa binosposa (4L), Portulacaria afra (4L) @ 2/m²

7432m² Veld grass: area to be aerated and decompacted for reclaimation to take place

| REV NO | REVISION/ISSUE | DATE       |
|--------|----------------|------------|
| 00     | STATUS QUO     | 13/11/2013 |

Proposed trees are to be protected from game by means of electric fences until fully established.

# PROJECT NAME

RIETVLEY FARM HOUSE PORTION 8 RIETVLEY 28KU

# DRAWING TITLE

PLANT PLAN

# PROJECT LANDSCAPE ARCHITECT PETER VELCICH

083 556 7307 peter@nuleafsa.co.za

SCALE
AS PER LINE SCALE
DATE
NOVEMBER 2013
PROJECT CODE
RIE\_2013\_LS
LAYOUT NUMBER
PP\_100\_Rev\_00