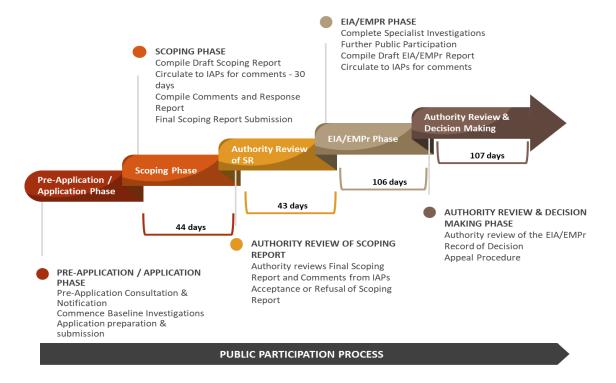

There are four phases: the pre-application/application phase, the scoping phase, the EIA phase, and the Authority review and decision-making phase (see diagram on the next page).

- **Pre-Application and Application Phase:** Notification of Interested and Affected Parties (IAPs) before the submission of the Application and conducting such consultation as may be required to commence with baseline investigations. Thereafter, the submission of the application form to the relevant Competent Authority (CA), in this case, the Mpumalanga Department of Mineral Resources and Energy (DMRE).
- Scoping Phase: Compilation of a draft Scoping Report (DSR) and providing it for comment to all registered IAPs. The DSR will identify the key issues and alternatives to be assessed and recommend the approach to be followed during the EIA Phase to follow (Plan of Study). Comments received from IAPs are incorporated in the DSR, and the Final Scoping Report (FSR) is submitted to the CA, at which point they accept or refuse it.
- **EIA Phase:** Upon acceptance of the FSR and Plan of Study, the EIA Phase can commence. The EIA Phase includes the preparation of the Environmental Impact Assessment Report (EIAR), which

provides detailed assessments of the significance of biophysical and social impacts and the Environmental Management Programme (EMPr). The draft EIAR and EMPr are again provided to registered IAPs for comment. Comments are responded to in the final EIAR and EMPr, which is submitted to the CA for decision-making.

• Authority Review and Decision-making Phase: The CA reviews the information and recommendations provided in the Final EIAR and EMPr and is required to issue a decision to authorise (or refuse to authorise) the project within 107 days of submission of the documents.