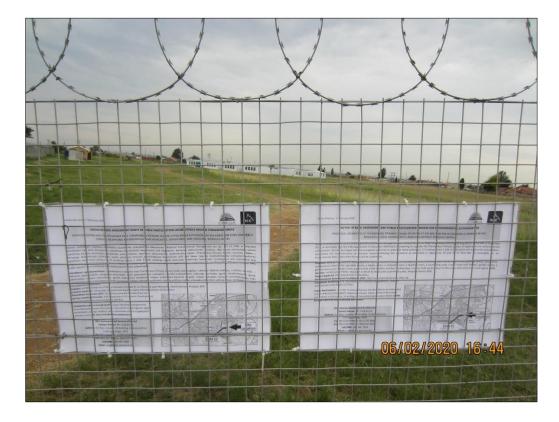

Specifically, this comprised the following activities:

- i) Official notification letters were emailed (**Plate 1**) and posted (**Plate 2a & 2b**) via registered mail to Organs of State and key stakeholders identified for direct involvement and participation in the proposed development project. Refer also to BAR Annexure 3A and Appendix 3B.
- ii) Newspaper advertisements were placed in The Newcastle Advertiser (**Plate 3a**) and Eyethu Amajuba (**Plate 3b**) on 7 February 2020. Refer also to BAR Annexures 8A & 8B.
- iii) IsiZulu and English site notices placed at the entrance to the site footprint (**Plate 4**). Refer also to BAR Annexure 9 for a plan illustrating the location of the signboards and photographs of the signboards in place.
- iv) A copy of the draft Basic Assessment Report (BAR), associated specialist studies and background information was placed at the Osizweni library (**Plate 5**) for a 30-day public review and for any members of the public to register as an interested and affected party (I&AP) and provide any input or comment on the proposed development.
- v) isiZulu and English Background Information Documents (BIDs) were prepared for distribution to stakeholders, registered I&APS and surrounding residents at Thembinkosi Primary School. Refer to BAR Annexures 4A & 4B. BIDs were distributed to the school Principal and Ward 9 Councillor during a site visit between 15-16 October 2019. Registration and Comment forms were distributed with the BIDs during the same site visit. Refer to BAR Annexures 7A & 7B for the template forms and BAR Annexure 7C (draft) for the completed and signed returned I&AP registration forms received by the EAP on 6<sup>th</sup> February 2020.
- vi) **Plate 6a** is a copy of the signed register for the Notification letter and Registration and Comment form hand delivered to the acting school principal (land occupier).
- vii) **Plate 6b** is a copy of the signed register of Notification letters and Registration and Comment forms hand delivered to occupiers of land adjacent to the site where the activity is proposed to be undertaken.
- viii) **Plate 6c** is series of photographs of the plots/erven adjacent to the proposed site footprint where Notification letters and Registration and Comment forms were dropped.
- ix) A stakeholder and interested and affected party (I&AP) database was prepared and regularly updated (Refer to Annexure 3C).
- x) A Comments and Response Report (CRR) listing all comments received throughout the public participation process, including the responses provided by the EAP, is consolidated as BAR Appendix 3.
- xi) All other relevant email correspondence between authorities, stakeholders and I&APs will be included chronologically as BAR Appendix 3C.
- xii) Any amendment of the Draft BAR and submission of the Final BAR to EDTEA for consideration for a decision on the application for Environmental Authorisation will be communicated to I&APs and stakeholders at the end of the PPP, after 9 March 2020.
- xiii) The BAR and related documentation was made available online at the following web-link: https://www.dropbox.com/home/Thembinkosi%20Basic%20Assessment%20documents