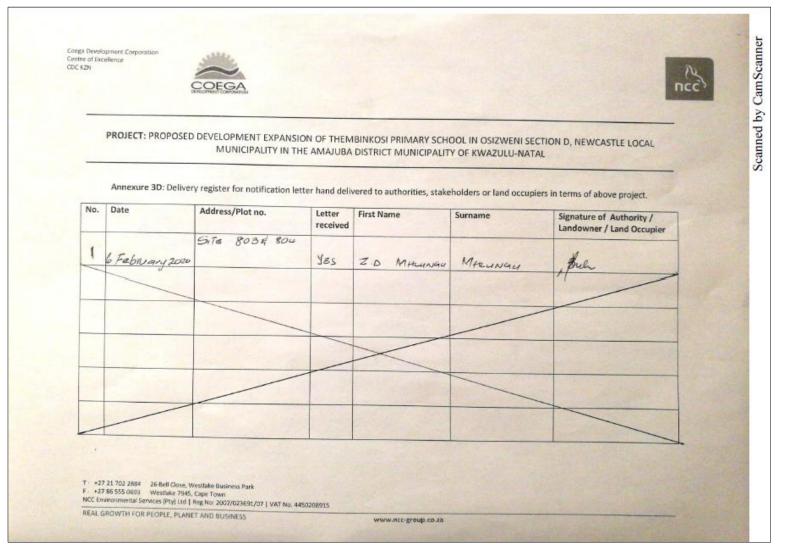

Specifically, this comprised the following activities:

- i) Official notification letters were emailed (**Plate 1**) and posted (**Plate 2a & 2b**) via registered mail to Organs of State and key stakeholders identified for direct involvement and participation in the proposed development project. Refer also to BAR Annexure 3A and Appendix 3B.
- ii) Newspaper advertisements were placed in The Newcastle Advertiser (**Plate 3a**) and Eyethu Amajuba (**Plate 3b**) on 7 February 2020. Refer also to BAR Annexures 8A & 8B.
- iii) IsiZulu and English site notices placed at the entrance to the site footprint (**Plate 4**). Refer also to BAR Annexure 9 for a plan illustrating the location of the signboards and photographs of the signboards in place.
- iv) A copy of the draft Basic Assessment Report (BAR), associated specialist studies and background information was placed at the Osizweni library (**Plate 5**) for a 30-day public review and for any members of the public to register as an interested and affected party (I&AP) and provide any input or comment on the proposed development.
- v) isiZulu and English Background Information Documents (BIDs) were prepared for distribution to stakeholders, registered I&APS and surrounding residents at Thembinkosi Primary School. Refer to BAR Annexures 4A & 4B. BIDs were distributed to the school Principal and Ward 9 Councillor during a site visit between 15-16 October 2019. Registration and Comment forms were distributed with the BIDs during the same site visit. Refer to BAR Annexures 7A & 7B for the template forms and BAR Annexure 7C (draft) for the completed and signed returned I&AP registration forms received by the EAP on 6<sup>th</sup> February 2020.
- vi) **Plate 6a** is a copy of the signed register for the Notification letter and Registration and Comment form hand delivered to the acting school principal (land occupier).
- vii) **Plate 6b** is a copy of the signed register of Notification letters and Registration and Comment forms hand delivered to occupiers of land adjacent to the site where the activity is proposed to be undertaken.
- viii) **Plate 6c** is series of photographs of the plots/erven adjacent to the proposed site footprint where Notification letters and Registration and Comment forms were dropped.
- ix) A stakeholder and interested and affected party (I&AP) database was prepared and regularly updated (Refer to Annexure 3C).
- x) A Comments and Response Report (CRR) listing all comments received throughout the public participation process, including the responses provided by the EAP, is consolidated as BAR Appendix 3.
- xi) All other relevant email correspondence between authorities, stakeholders and I&APs will be included chronologically as BAR Appendix 3C.
- xii) Any amendment of the Draft BAR and submission of the Final BAR to EDTEA for consideration for a decision on the application for Environmental Authorisation will be communicated to I&APs and stakeholders at the end of the PPP, after 9 March 2020.
- xiii) The BAR and related documentation was made available online at the following web-link: https://www.dropbox.com/home/Thembinkosi%20Basic%20Assessment%20documents