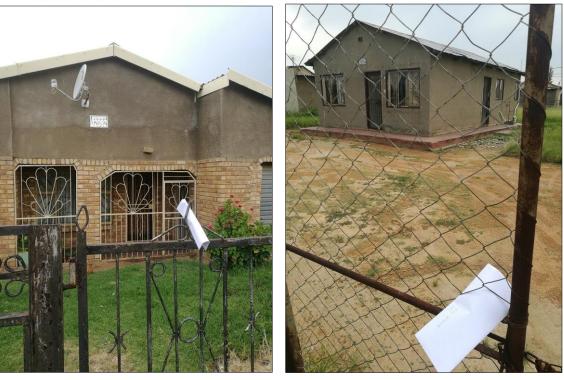

Specifically, this comprised the following activities:

- i) Official notification letters were emailed (**Plate 1**) and posted (**Plate 2a & 2b**) via registered mail to Organs of State and key stakeholders identified for direct involvement and participation in the proposed development project. Refer also to BAR Annexure 3A and Appendix 3B.
- ii) Newspaper advertisements were placed in The Newcastle Advertiser (**Plate 3a**) and Eyethu Amajuba (**Plate 3b**) on 7 February 2020. Refer also to BAR Annexures 8A & 8B.
- iii) IsiZulu and English site notices placed at the entrance to the site footprint (**Plate 4**). Refer also to BAR Annexure 9 for a plan illustrating the location of the signboards and photographs of the signboards in place.
- iv) A copy of the draft Basic Assessment Report (BAR), associated specialist studies and background information was placed at the Osizweni library (**Plate 5**) for a 30-day public review and for any members of the public to register as an interested and affected party (I&AP) and provide any input or comment on the proposed development.
- v) isiZulu and English Background Information Documents (BIDs) were prepared for distribution to stakeholders, registered I&APS and surrounding residents at Thembinkosi Primary School. Refer to BAR Annexures 4A & 4B. BIDs were distributed to the school Principal and Ward 9 Councillor during a site visit between 15-16 October 2019. Registration and Comment forms were distributed with the BIDs during the same site visit. Refer to BAR Annexures 7A & 7B for the template forms and BAR Annexure 7C (draft) for the completed and signed returned I&AP registration forms received by the EAP on 6<sup>th</sup> February 2020.
- vi) **Plate 6a** is a copy of the signed register for the Notification letter and Registration and Comment form hand delivered to the acting school principal (land occupier).
- vii) **Plate 6b** is a copy of the signed register of Notification letters and Registration and Comment forms hand delivered to occupiers of land adjacent to the site where the activity is proposed to be undertaken.
- viii) **Plate 6c** is series of photographs of the plots/erven adjacent to the proposed site footprint where Notification letters and Registration and Comment forms were dropped.
- ix) A stakeholder and interested and affected party (I&AP) database was prepared and regularly updated (Refer to Annexure 3C).
- x) A Comments and Response Report (CRR) listing all comments received throughout the public participation process, including the responses provided by the EAP, is consolidated as BAR Appendix 3.
- xi) All other relevant email correspondence between authorities, stakeholders and I&APs will be included chronologically as BAR Appendix 3C.
- xii) Any amendment of the Draft BAR and submission of the Final BAR to EDTEA for consideration for a decision on the application for Environmental Authorisation will be communicated to I&APs and stakeholders at the end of the PPP, after 9 March 2020.
- xiii) The BAR and related documentation was made available online at the following web-link: https://www.dropbox.com/home/Thembinkosi%20Basic%20Assessment%20documents