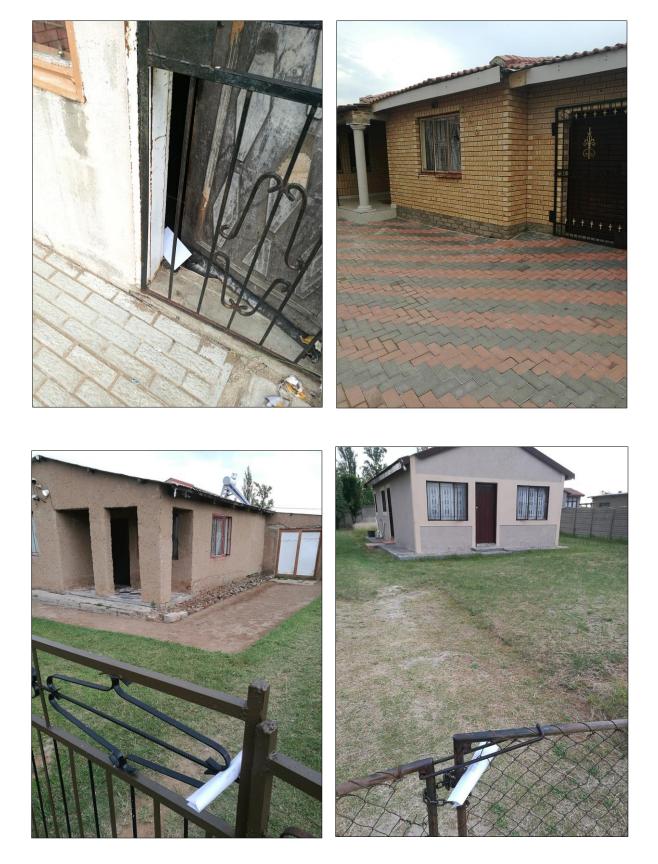

Specifically, this comprised the following activities:

- i) Official notification letters were emailed (**Plate 1**) and posted (**Plate 2a & 2b**) via registered mail to Organs of State and key stakeholders identified for direct involvement and participation in the proposed development project. Refer also to BAR Annexure 3A and Appendix 3B.
- ii) Newspaper advertisements were placed in The Newcastle Advertiser (**Plate 3a**) and Eyethu Amajuba (**Plate 3b**) on 7 February 2020. Refer also to BAR Annexures 8A & 8B.
- iii) IsiZulu and English site notices placed at the entrance to the site footprint (**Plate 4**). Refer also to BAR Annexure 9 for a plan illustrating the location of the signboards and photographs of the signboards in place.
- iv) A copy of the draft Basic Assessment Report (BAR), associated specialist studies and background information was placed at the Osizweni library (**Plate 5**) for a 30-day public review and for any members of the public to register as an interested and affected party (I&AP) and provide any input or comment on the proposed development.
- v) isiZulu and English Background Information Documents (BIDs) were prepared for distribution to stakeholders, registered I&APS and surrounding residents at Thembinkosi Primary School. Refer to BAR Annexures 4A & 4B. BIDs were distributed to the school Principal and Ward 9 Councillor during a site visit between 15-16 October 2019. Registration and Comment forms were distributed with the BIDs during the same site visit. Refer to BAR Annexures 7A & 7B for the template forms and BAR Annexure 7C (draft) for the completed and signed returned I&AP registration forms received by the EAP on 6<sup>th</sup> February 2020.
- vi) **Plate 6a** is a copy of the signed register for the Notification letter and Registration and Comment form hand delivered to the acting school principal (land occupier).
- vii) **Plate 6b** is a copy of the signed register of Notification letters and Registration and Comment forms hand delivered to occupiers of land adjacent to the site where the activity is proposed to be undertaken.
- viii) **Plate 6c** is series of photographs of the plots/erven adjacent to the proposed site footprint where Notification letters and Registration and Comment forms were dropped.
- ix) A stakeholder and interested and affected party (I&AP) database was prepared and regularly updated (Refer to Annexure 3C).
- x) A Comments and Response Report (CRR) listing all comments received throughout the public participation process, including the responses provided by the EAP, is consolidated as BAR Appendix 3.
- xi) All other relevant email correspondence between authorities, stakeholders and I&APs will be included chronologically as BAR Appendix 3C.
- xii) Any amendment of the Draft BAR and submission of the Final BAR to EDTEA for consideration for a decision on the application for Environmental Authorisation will be communicated to I&APs and stakeholders at the end of the PPP, after 9 March 2020.
- xiii) The BAR and related documentation was made available online at the following web-link: https://www.dropbox.com/home/Thembinkosi%20Basic%20Assessment%20documents