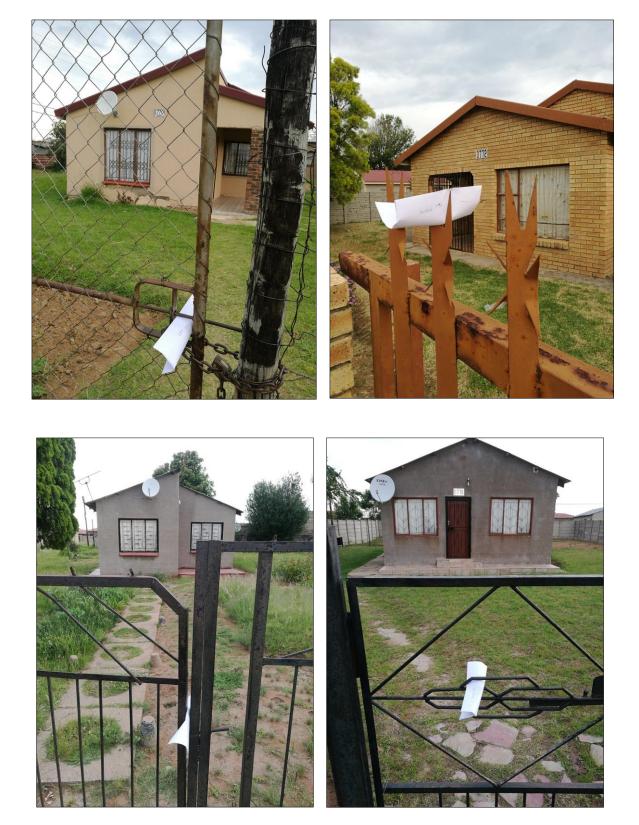

Specifically, this comprised the following activities:

- i) Official notification letters were emailed (**Plate 1**) and posted (**Plate 2a & 2b**) via registered mail to Organs of State and key stakeholders identified for direct involvement and participation in the proposed development project. Refer also to BAR Annexure 3A and Appendix 3B.
- ii) Newspaper advertisements were placed in The Newcastle Advertiser (**Plate 3a**) and Eyethu Amajuba (**Plate 3b**) on 7 February 2020. Refer also to BAR Annexures 8A & 8B.
- iii) IsiZulu and English site notices placed at the entrance to the site footprint (**Plate 4**). Refer also to BAR Annexure 9 for a plan illustrating the location of the signboards and photographs of the signboards in place.
- iv) A copy of the draft Basic Assessment Report (BAR), associated specialist studies and background information was placed at the Osizweni library (**Plate 5**) for a 30-day public review and for any members of the public to register as an interested and affected party (I&AP) and provide any input or comment on the proposed development.
- v) isiZulu and English Background Information Documents (BIDs) were prepared for distribution to stakeholders, registered I&APS and surrounding residents at Thembinkosi Primary School. Refer to BAR Annexures 4A & 4B. BIDs were distributed to the school Principal and Ward 9 Councillor during a site visit between 15-16 October 2019. Registration and Comment forms were distributed with the BIDs during the same site visit. Refer to BAR Annexures 7A & 7B for the template forms and BAR Annexure 7C (draft) for the completed and signed returned I&AP registration forms received by the EAP on 6<sup>th</sup> February 2020.
- vi) **Plate 6a** is a copy of the signed register for the Notification letter and Registration and Comment form hand delivered to the acting school principal (land occupier).
- vii) **Plate 6b** is a copy of the signed register of Notification letters and Registration and Comment forms hand delivered to occupiers of land adjacent to the site where the activity is proposed to be undertaken.
- viii) **Plate 6c** is series of photographs of the plots/erven adjacent to the proposed site footprint where Notification letters and Registration and Comment forms were dropped.
- ix) A stakeholder and interested and affected party (I&AP) database was prepared and regularly updated (Refer to Annexure 3C).
- x) A Comments and Response Report (CRR) listing all comments received throughout the public participation process, including the responses provided by the EAP, is consolidated as BAR Appendix 3.
- xi) All other relevant email correspondence between authorities, stakeholders and I&APs will be included chronologically as BAR Appendix 3C.
- xii) Any amendment of the Draft BAR and submission of the Final BAR to EDTEA for consideration for a decision on the application for Environmental Authorisation will be communicated to I&APs and stakeholders at the end of the PPP, after 9 March 2020.
- xiii) The BAR and related documentation was made available online at the following web-link: https://www.dropbox.com/home/Thembinkosi%20Basic%20Assessment%20documents