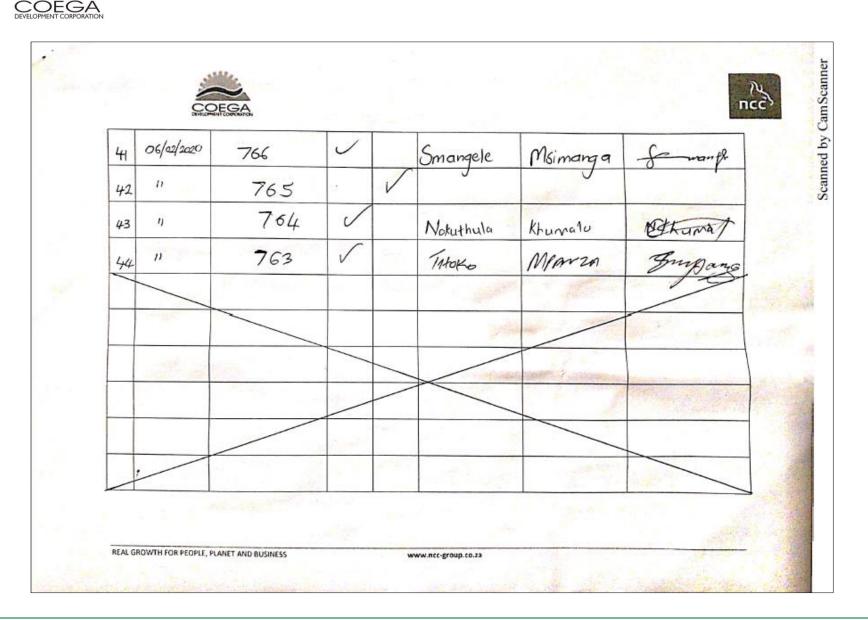

Specifically, this comprised the following activities:

- i) Official notification letters were emailed (**Plate 1**) and posted (**Plate 2a & 2b**) via registered mail to Organs of State and key stakeholders identified for direct involvement and participation in the proposed development project. Refer also to BAR Annexure 3A and Appendix 3B.
- ii) Newspaper advertisements were placed in The Newcastle Advertiser (**Plate 3a**) and Eyethu Amajuba (**Plate 3b**) on 7 February 2020. Refer also to BAR Annexures 8A & 8B.
- iii) IsiZulu and English site notices placed at the entrance to the site footprint (**Plate 4**). Refer also to BAR Annexure 9 for a plan illustrating the location of the signboards and photographs of the signboards in place.
- iv) A copy of the draft Basic Assessment Report (BAR), associated specialist studies and background information was placed at the Osizweni library (**Plate 5**) for a 30-day public review and for any members of the public to register as an interested and affected party (I&AP) and provide any input or comment on the proposed development.
- v) isiZulu and English Background Information Documents (BIDs) were prepared for distribution to stakeholders, registered I&APS and surrounding residents at Thembinkosi Primary School. Refer to BAR Annexures 4A & 4B. BIDs were distributed to the school Principal and Ward 9 Councillor during a site visit between 15-16 October 2019. Registration and Comment forms were distributed with the BIDs during the same site visit. Refer to BAR Annexures 7A & 7B for the template forms and BAR Annexure 7C (draft) for the completed and signed returned I&AP registration forms received by the EAP on 6<sup>th</sup> February 2020.
- vi) **Plate 6a** is a copy of the signed register for the Notification letter and Registration and Comment form hand delivered to the acting school principal (land occupier).
- vii) **Plate 6b** is a copy of the signed register of Notification letters and Registration and Comment forms hand delivered to occupiers of land adjacent to the site where the activity is proposed to be undertaken.
- viii) **Plate 6c** is series of photographs of the plots/erven adjacent to the proposed site footprint where Notification letters and Registration and Comment forms were dropped.
- ix) A stakeholder and interested and affected party (I&AP) database was prepared and regularly updated (Refer to Annexure 3C).
- x) A Comments and Response Report (CRR) listing all comments received throughout the public participation process, including the responses provided by the EAP, is consolidated as BAR Appendix 3.
- xi) All other relevant email correspondence between authorities, stakeholders and I&APs will be included chronologically as BAR Appendix 3C.
- xii) Any amendment of the Draft BAR and submission of the Final BAR to EDTEA for consideration for a decision on the application for Environmental Authorisation will be communicated to I&APs and stakeholders at the end of the PPP, after 9 March 2020.
- xiii) The BAR and related documentation was made available online at the following web-link: https://www.dropbox.com/home/Thembinkosi%20Basic%20Assessment%20documents