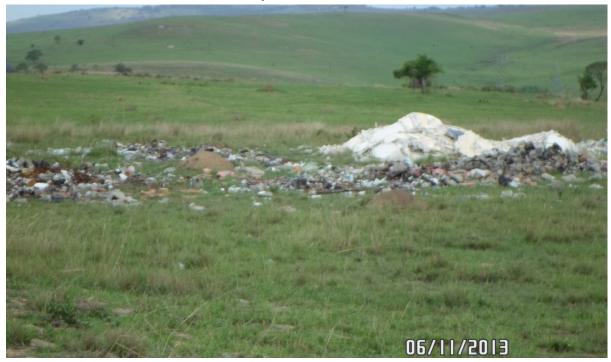

Photo 5: Although the sites are clear in terms of shrubs and tree however there were some Aloe identified within the vicinity of the sites.

Photo 6: Due to the lack of a proper landfill site there is sporadic illegal dumping within and around Umzimkhulu as shown above.