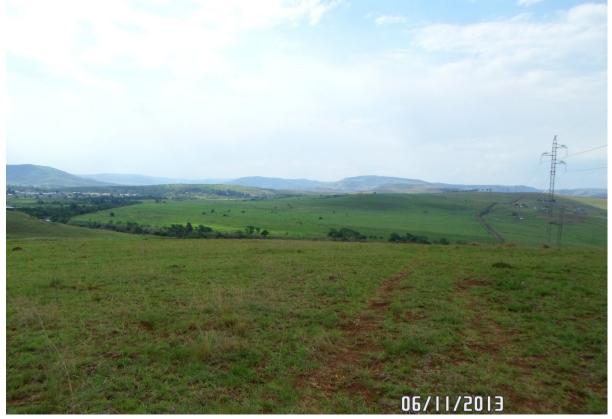

## PHOTOS TAKEN AROUND THE PROPOSED LANDFILL SITE

Photo 1: The proposed landfill site will be located in undisturbed open veld as shown above

Photo 2: The above photo is showing the North-Easterly direction of the site