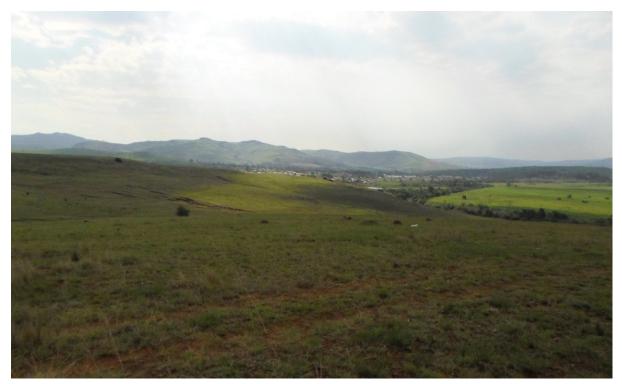

## PHOTOS TAKEN AROUND THE PROPOSED LANDFILL SITE

Photo 1: The proposed landfill site will be located in undisturbed open veld as shown above

Photo 2: The above photo is showing the North-Easterly direction of the site