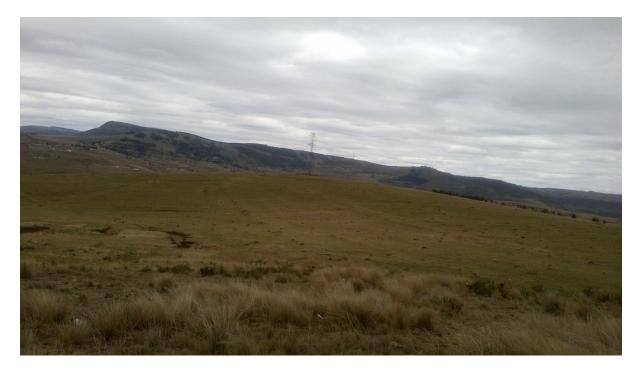

Photo 3: The above photo is showing the Easterly direction of the site. It shows the overview of Site 9 which has Eskom power lines running above it.

Photo 4: The above photo is showing the North-Easterly direction of Site 8 with a lot of loose shale rock.