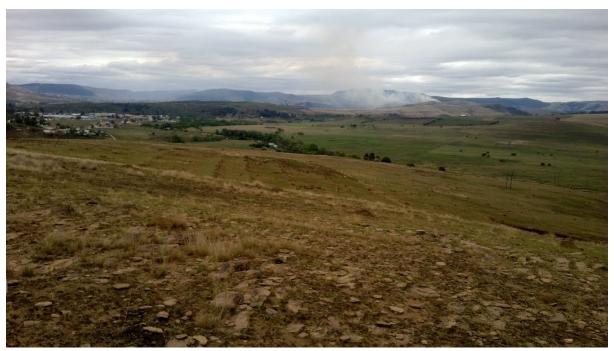

Photo 3: The above photo is showing the Easterly direction of the site. It shows the overview of Site 9 which has Eskom power lines running above it.

Photo 4: The above photo is showing the North-Easterly direction of Site 8 with a lot of loose shale rock.