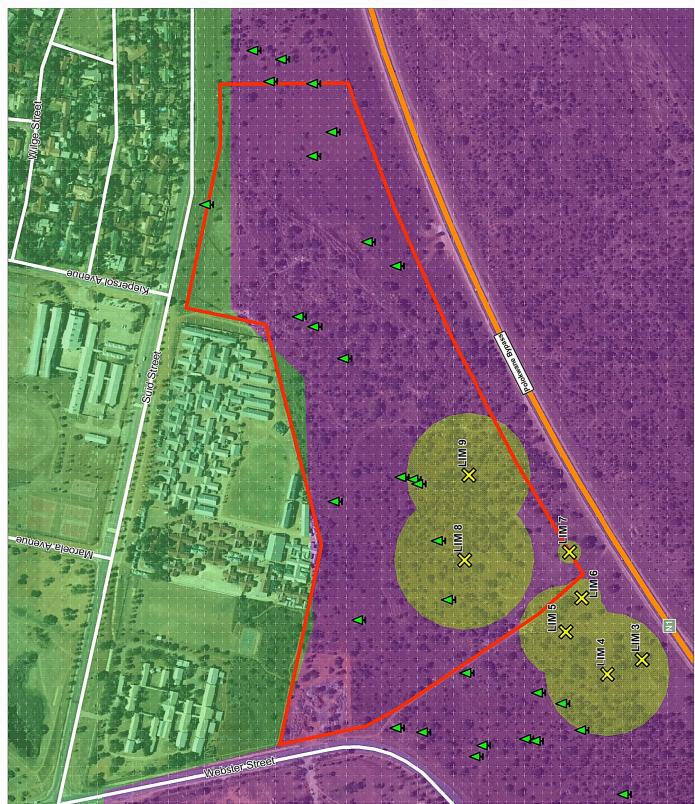

## **Proposed Limpopo** Sensitivity Map **Central Hospital**

#### Proposed Limpopo Central Hospital Legend

Site Boundary

Sensitive Features

Polokwane Plateau Bushveld Vegetation

Other Natural Area

No Natural Remaining

Protected Trees and Plant Species

Heritage Sites Delineated