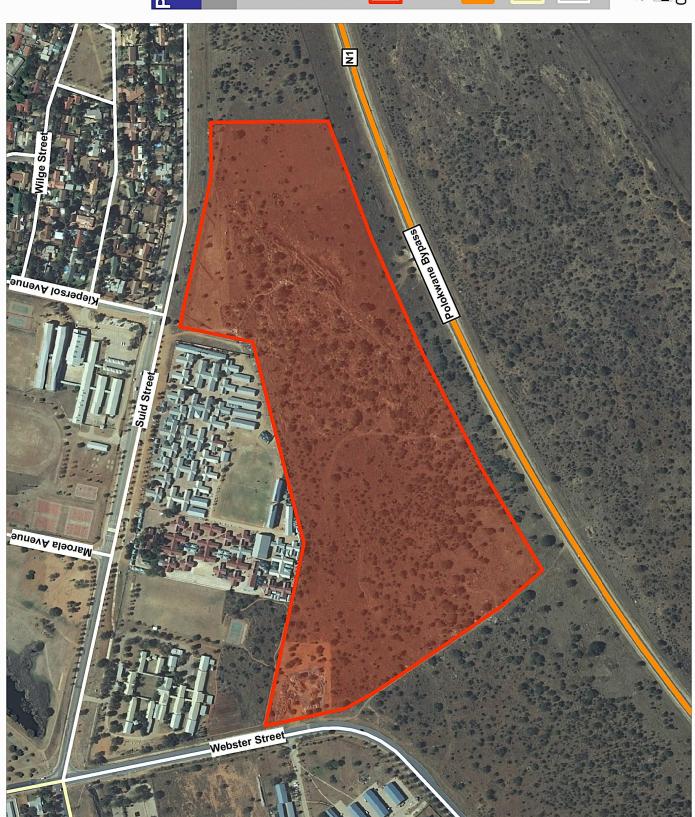

# Proposed Limpopo Central Hospital Locality Map

Legend
Proposed
Limpopo Central
Hospital
Site
Boundary

Road Network
National
Road
Tertiary Road

Residential Road 4