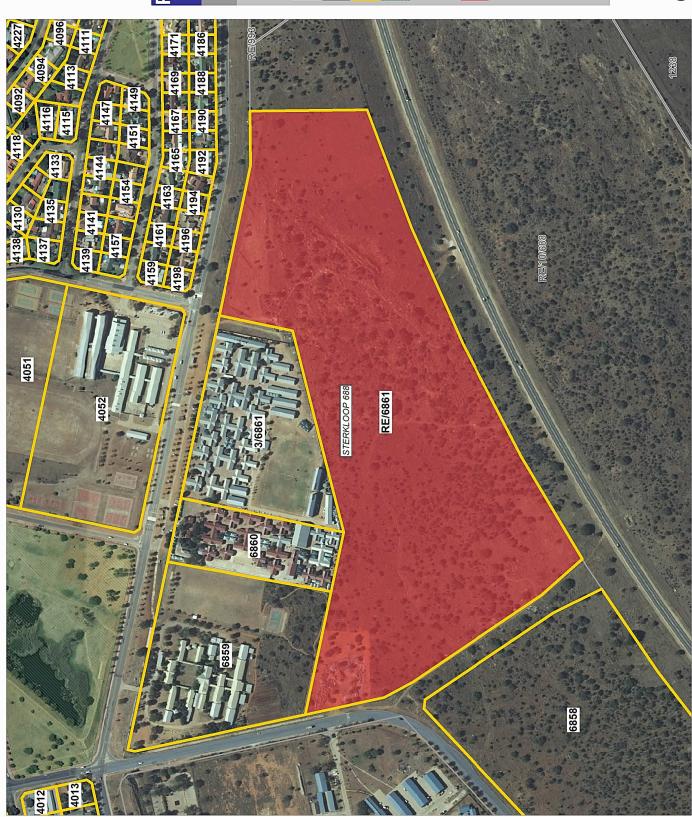

## **Proposed Limpopo Cadastral Map Central Hospital**

Legend
Cadastral 2017

- Farm portions ■ Parent farms
  - Erven
- Parks
- Limpopo Central Hospital
- Site Boundary