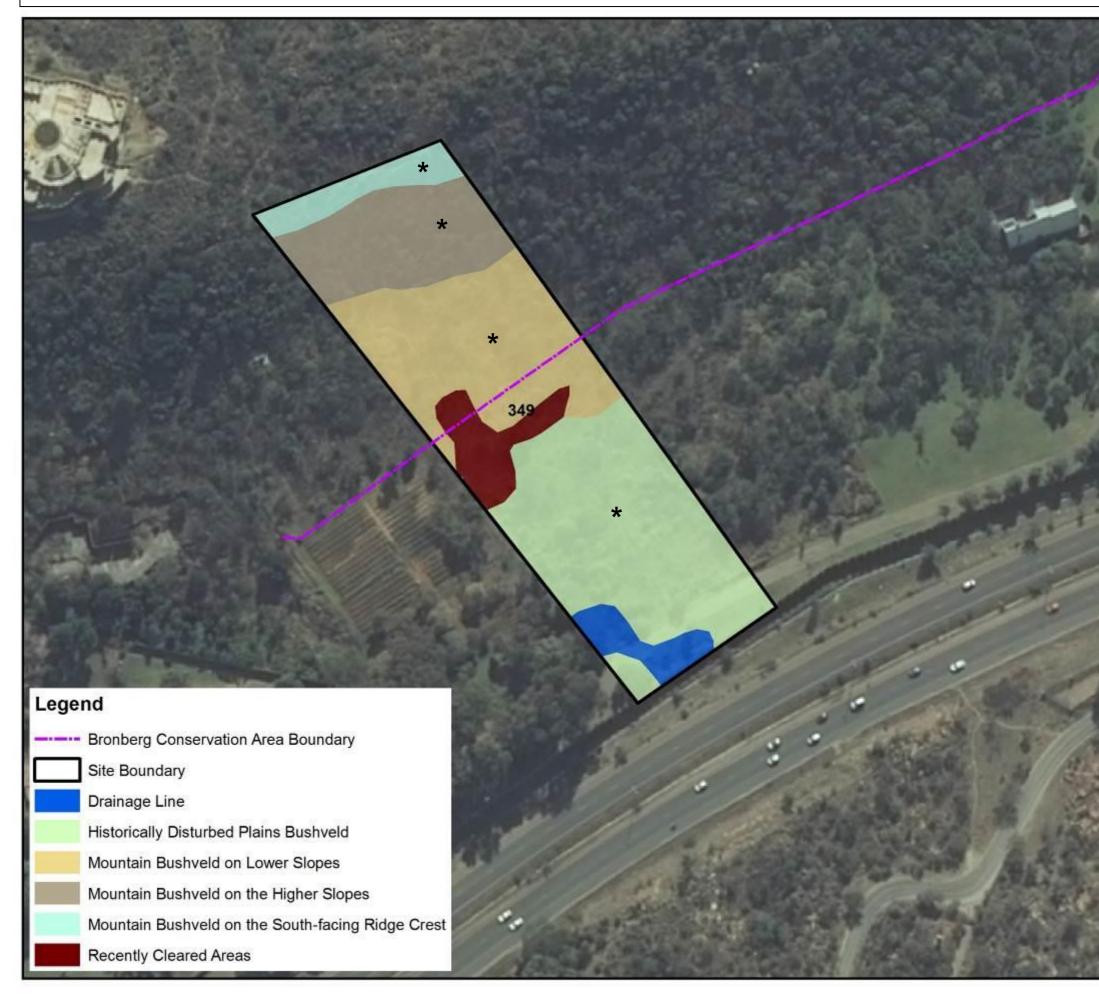

### Figure 1: Locality Plan of the Site: Portion 349 of the FARM THE WILLOWS 340-JR (City of Tshwane).

Figure 2: Aerial Photo of the site & other related information.

Figure 3: ZONING MAP.

Check all developes on site. Do not avails from this chain Report any discrigancies and onlinearies to Hull without This Drawing is Dograph @