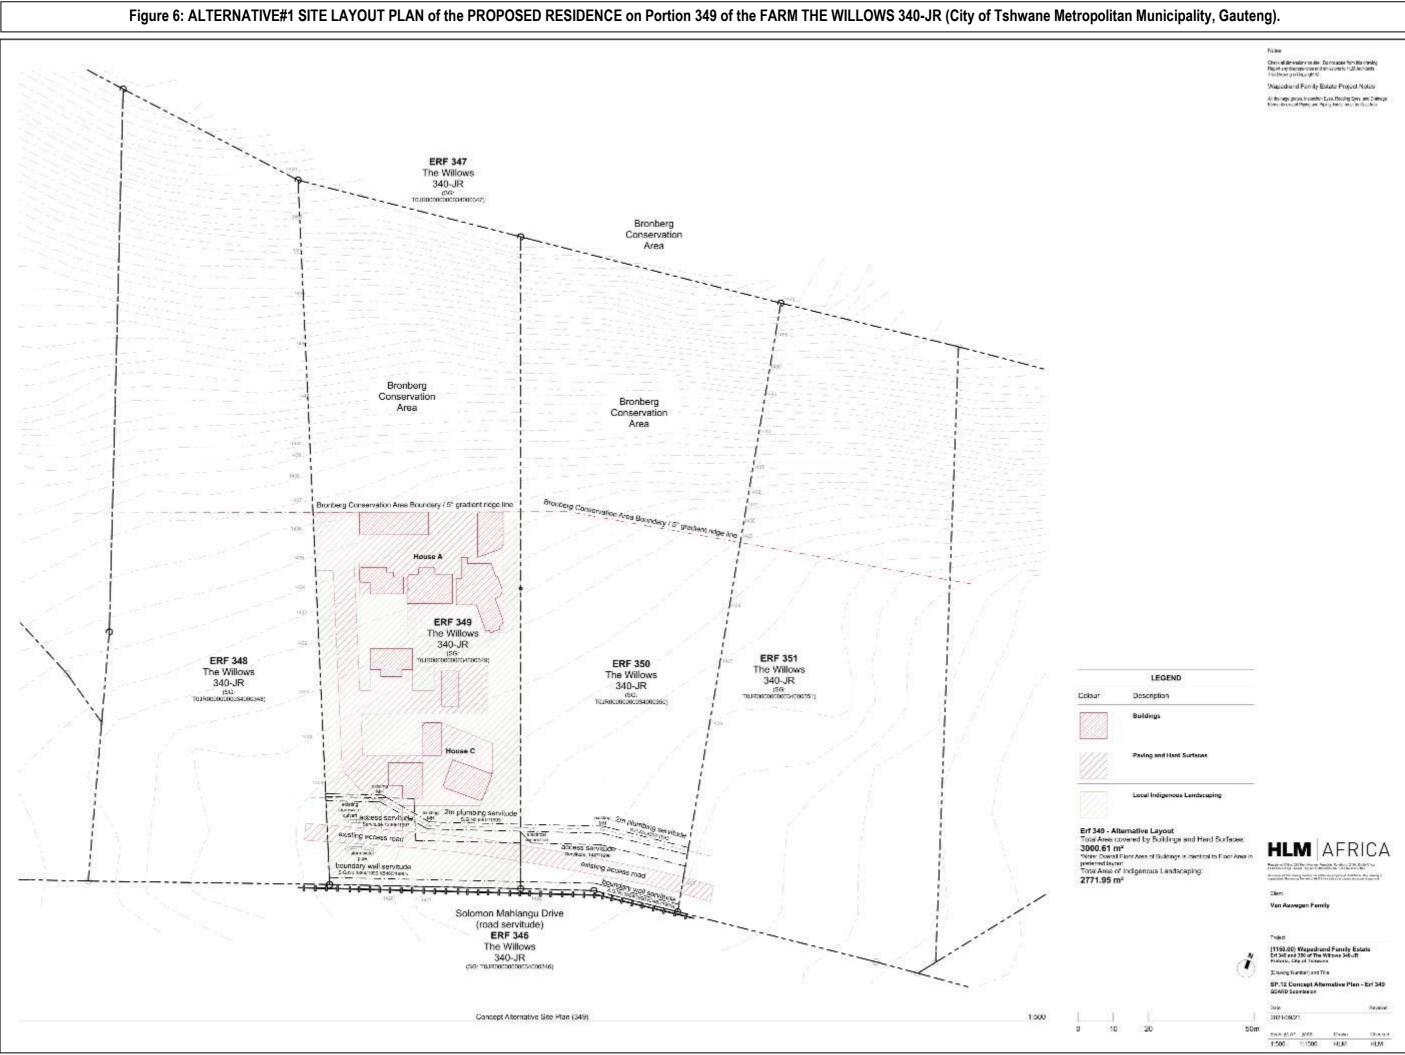

# Appendix A: Site plan

Includes a scaled layout plan of the proposed activities overlain on the site sensitivities indicating areas to be avoided including buffers.

### Figure 1: Locality Plan of the Site: Portion 349 of the FARM THE WILLOWS 340-JR (City of Tshwane).

Figure 2: Aerial Photo of the site & other related information.

Figure 3: ZONING MAP.

Check all developes on site. Do not avails from this chain Report any discrigancies and onlinearies to Hull without This Drawing is Dograph @