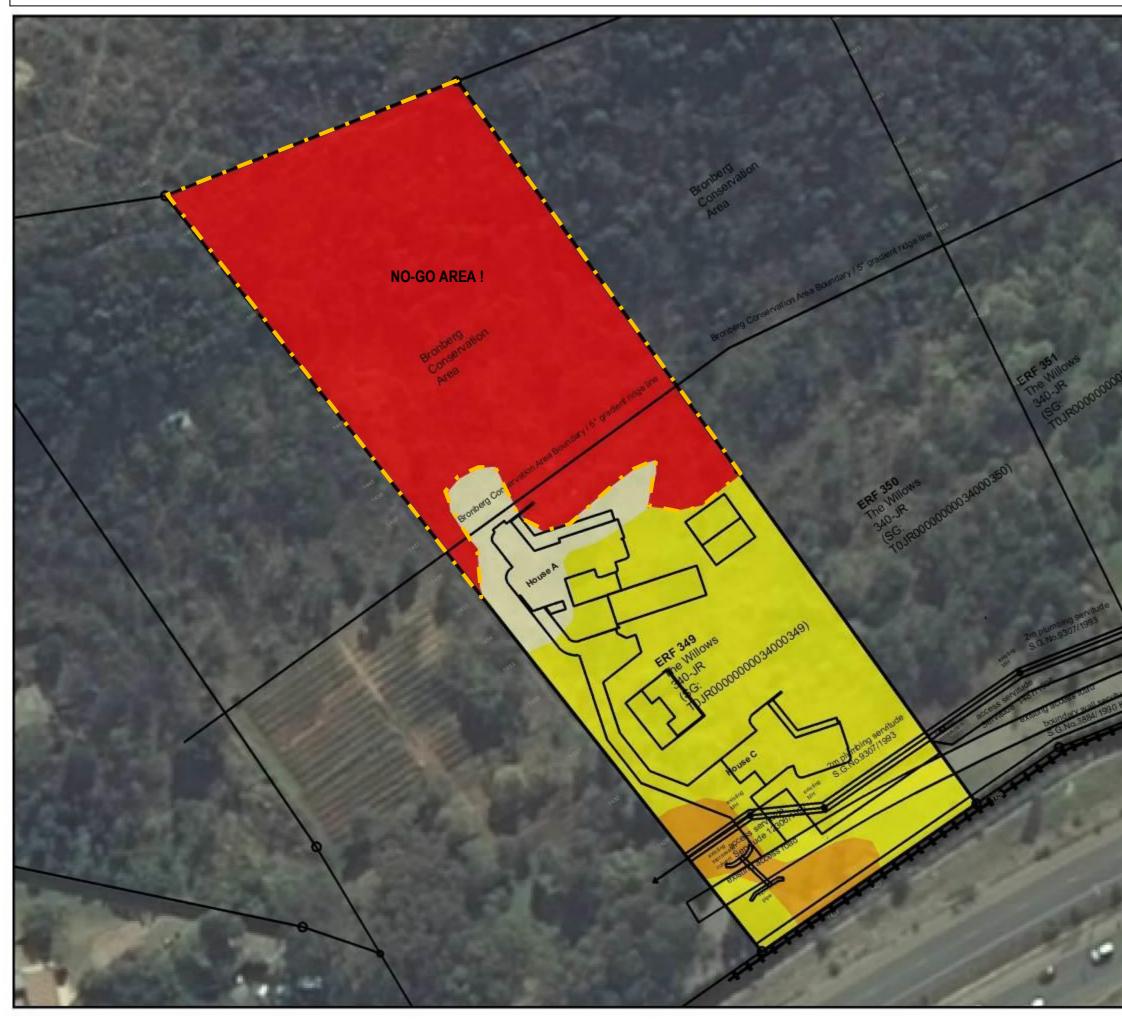

# Appendix A: Site plan

Includes a scaled layout plan of the proposed activities overlain on the site sensitivities indicating areas to be avoided including buffers.

### Figure 1: Locality Plan of the Site: Portion 349 of the FARM THE WILLOWS 340-JR (City of Tshwane).

Figure 2: Aerial Photo of the site & other related information.

Figure 3: ZONING MAP.

Check all developes on site. Do not avails from this chain Report any discrigancies and onlinearies to Hull without This Drawing is Dograph @