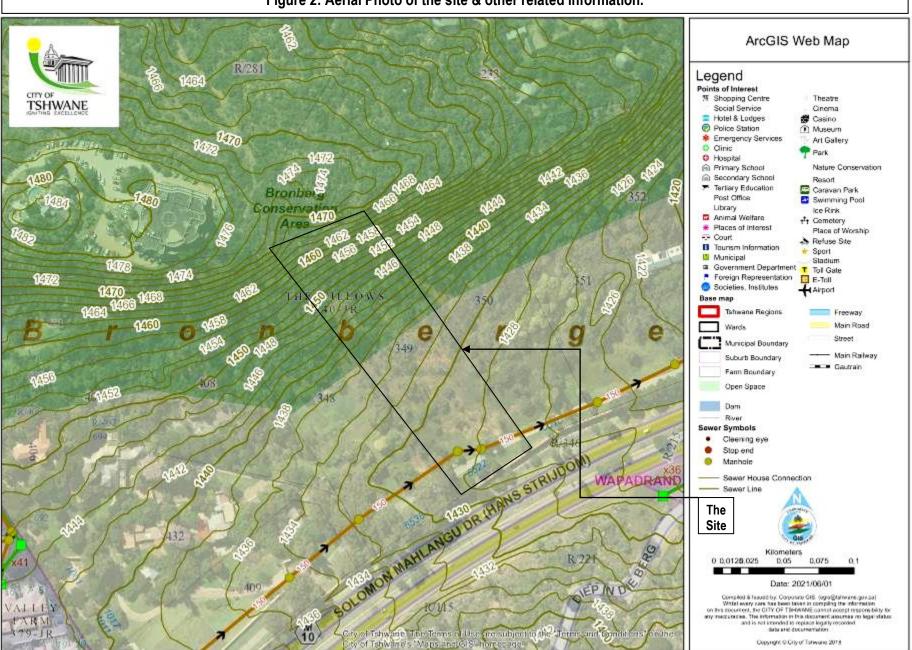

### Figure 1: Locality Plan of the Site: Portion 349 of the FARM THE WILLOWS 340-JR (City of Tshwane).

Figure 2: Aerial Photo of the site & other related information.

Figure 3: ZONING MAP.

Check all developes on site. Do not avails from this chain Report any discrigancies and onlinearies to Hull without This Drawing is Dograph @