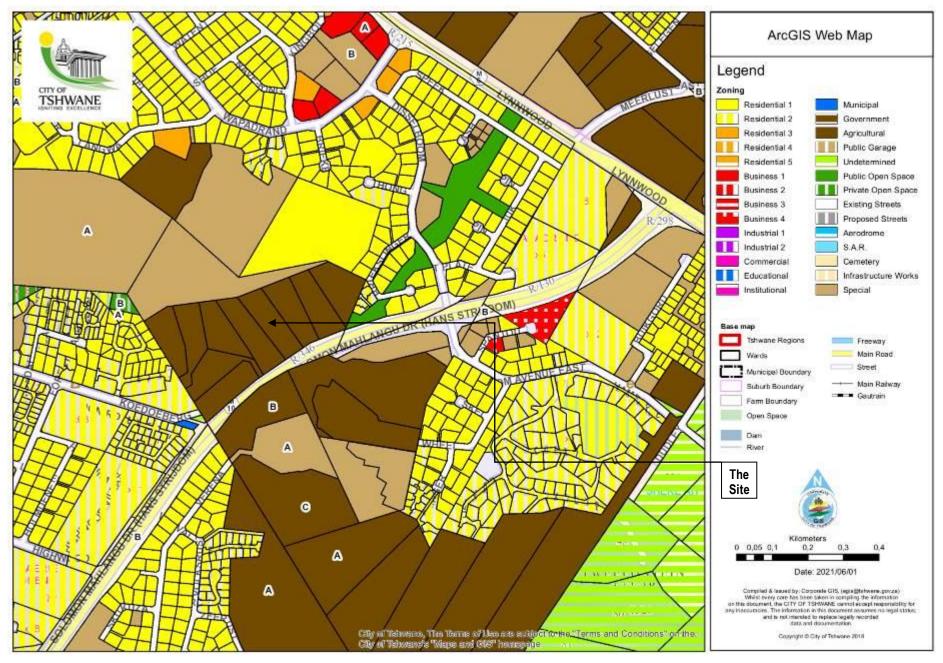

### Figure 1: Locality Plan of the Site: Portion 349 of the FARM THE WILLOWS 340-JR (City of Tshwane).

Figure 2: Aerial Photo of the site & other related information.

Figure 3: ZONING MAP.

Check all developes on site. Do not avails from this chain Report any discrigancies and onlinearies to Hull without This Drawing is Dograph @