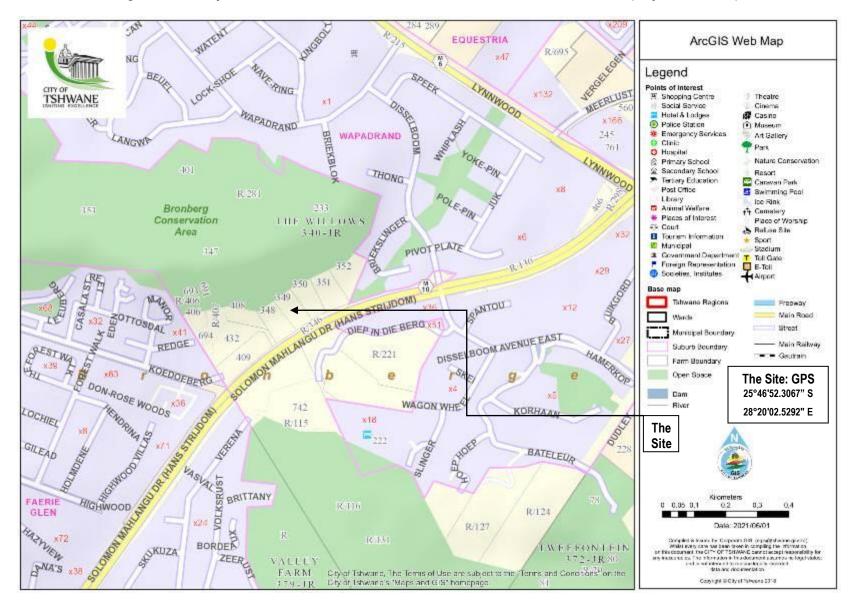

### Figure 1: Locality Plan of the Site: Portion 349 of the FARM THE WILLOWS 340-JR (City of Tshwane).

Figure 2: Aerial Photo of the site & other related information.

Figure 3: ZONING MAP.

Check all developes on site. Do not avails from this chain Report any discrigancies and onlinearies to Hull without This Drawing is Dograph @