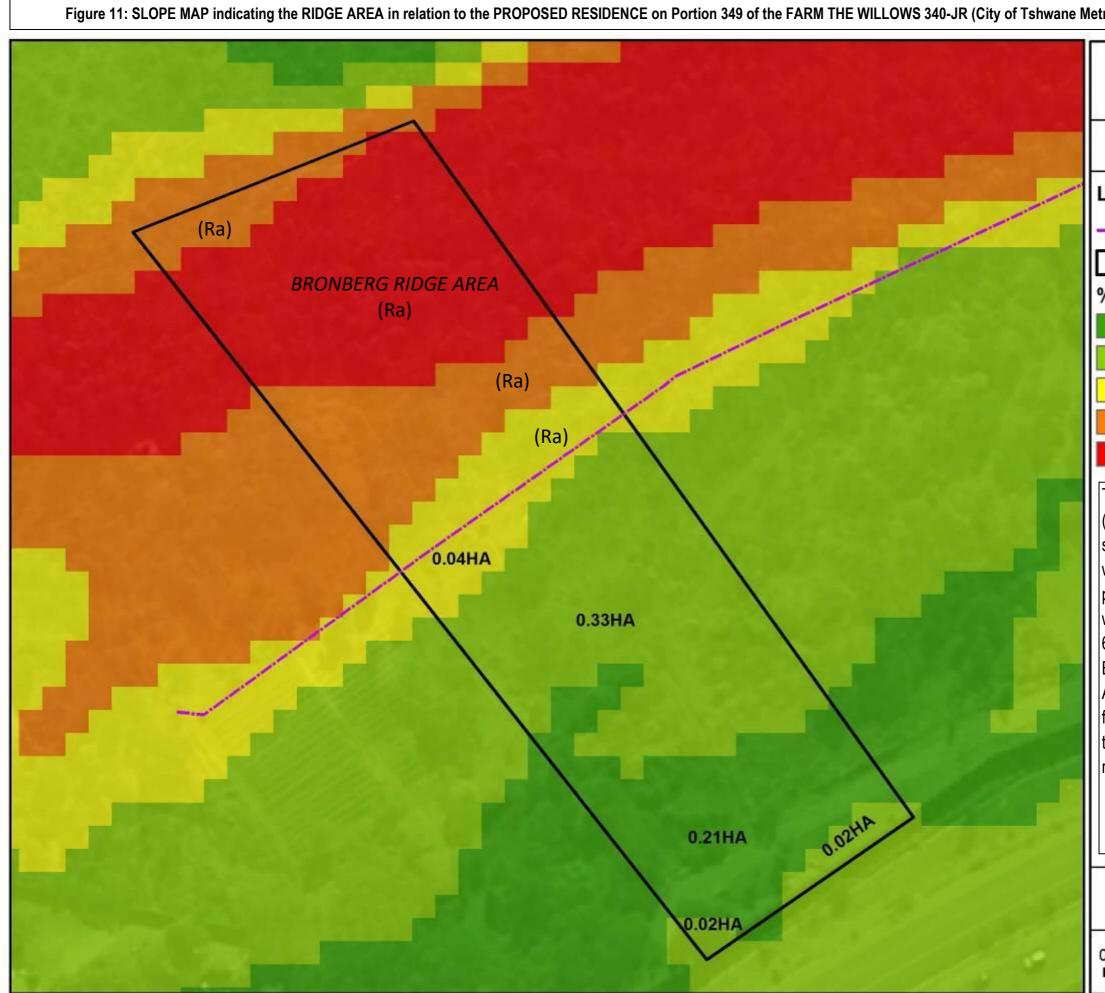

### Figure 1: Locality Plan of the Site: Portion 349 of the FARM THE WILLOWS 340-JR (City of Tshwane).

Figure 2: Aerial Photo of the site & other related information.

Figure 3: ZONING MAP.

Check all developes on site. Do not avails from this chain Report any discrigancies and onlinearies to Hull without This Drawing is Dograph @