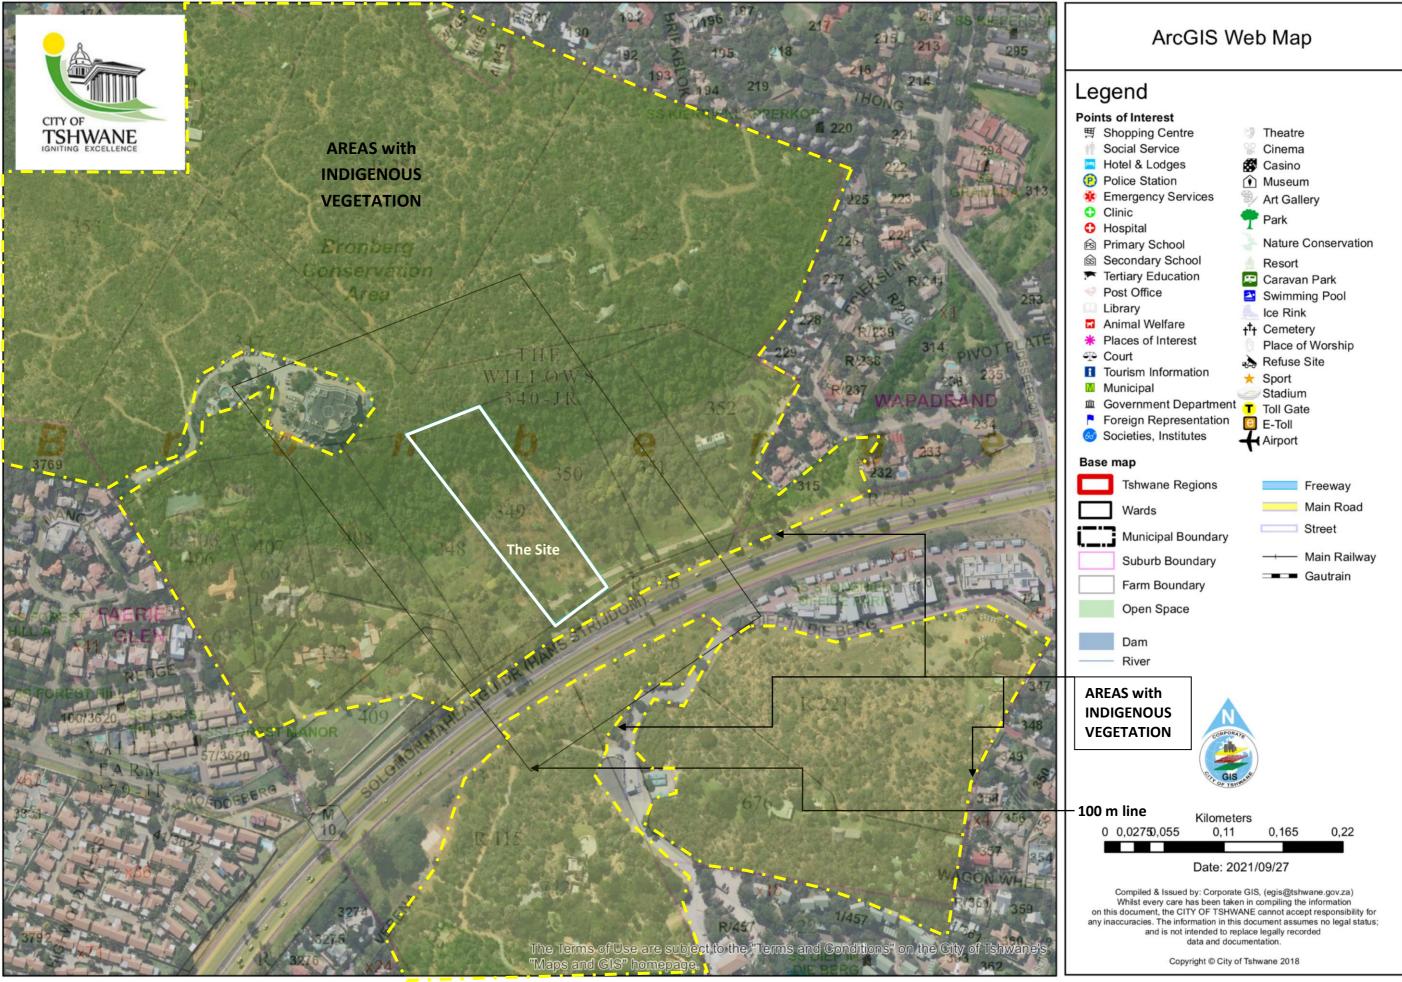

### Figure 1: Locality Plan of the Site: Portion 349 of the FARM THE WILLOWS 340-JR (City of Tshwane).

Figure 2: Aerial Photo of the site & other related information.

Figure 3: ZONING MAP.

Check all developes on site. Do not avails from this chain Report any discrigancies and onlinearies to Hull without This Drawing is Dograph @