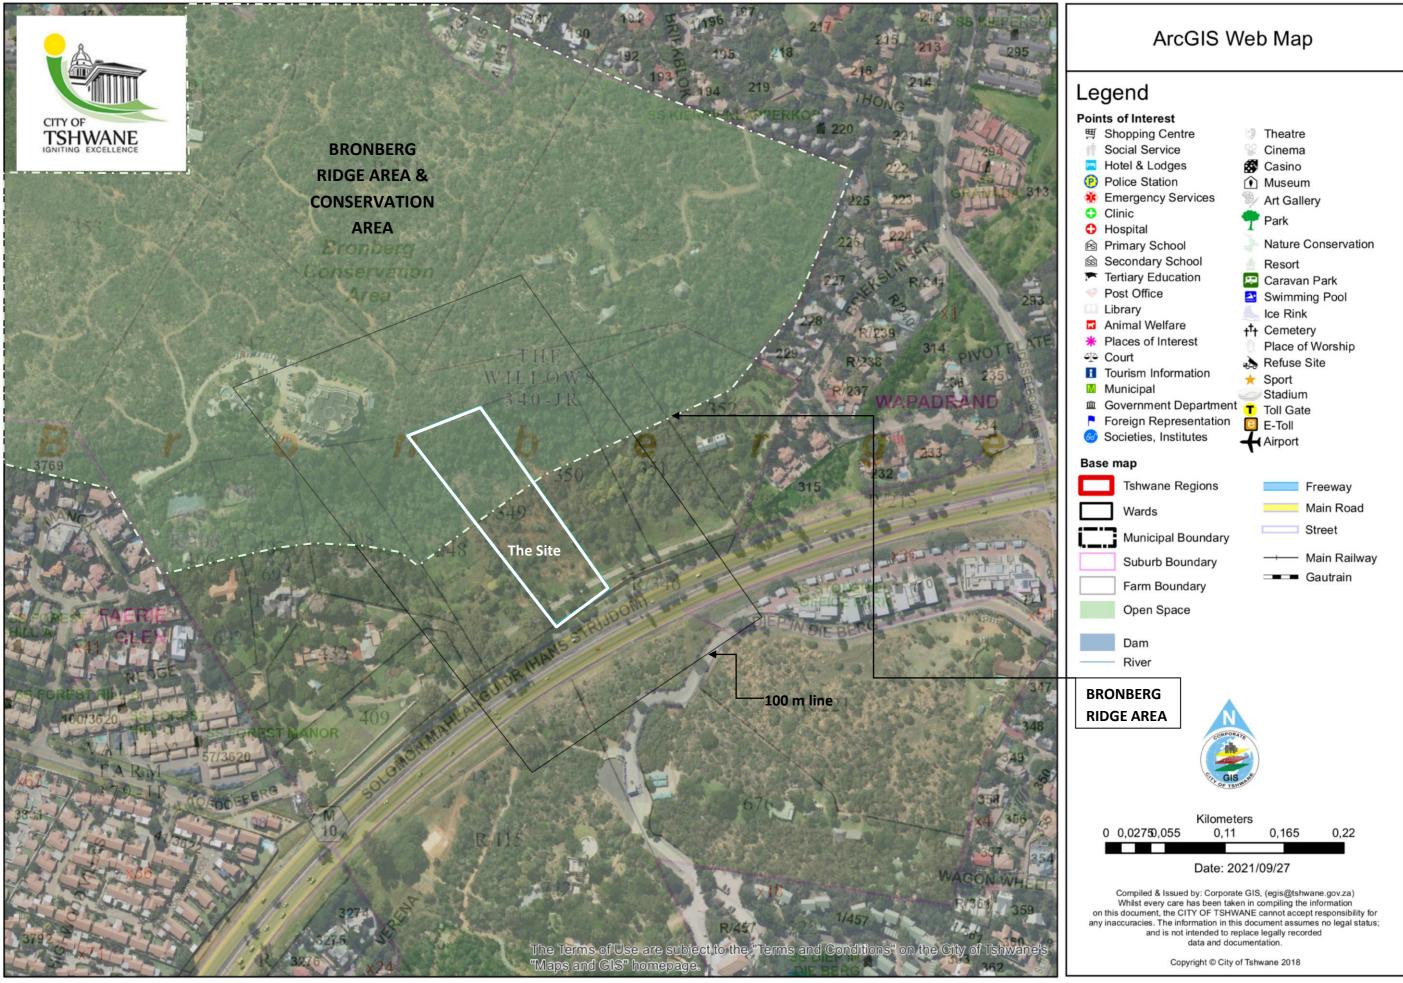

### Figure 1: Locality Plan of the Site: Portion 349 of the FARM THE WILLOWS 340-JR (City of Tshwane).

Figure 2: Aerial Photo of the site & other related information.

Figure 3: ZONING MAP.

Check all developes on site. Do not avails from this chain Report any discrigancies and onlinearies to Hull without This Drawing is Dograph @