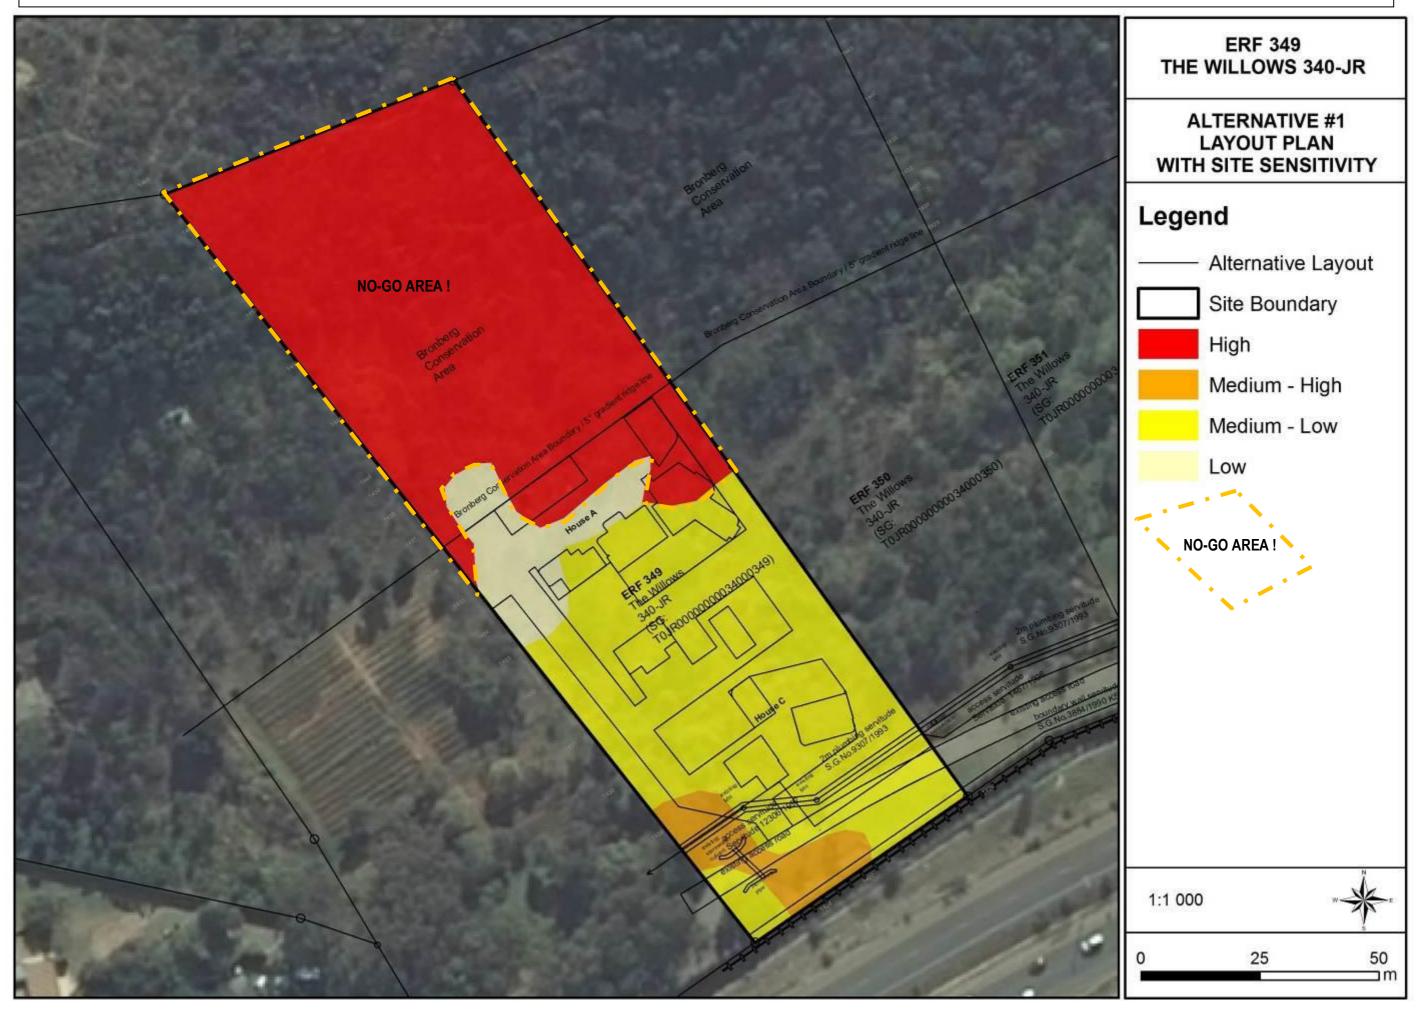

# Appendix A: Site plan

Includes a scaled layout plan of the proposed activities overlain on the site sensitivities indicating areas to be avoided including buffers.

### Figure 1: Locality Plan of the Site: Portion 349 of the FARM THE WILLOWS 340-JR (City of Tshwane).

Figure 2: Aerial Photo of the site & other related information.

Figure 3: ZONING MAP.

Check all developes on site. Do not avails from this chain Report any discrigancies and onlinearies to Hull without This Drawing is Dograph @